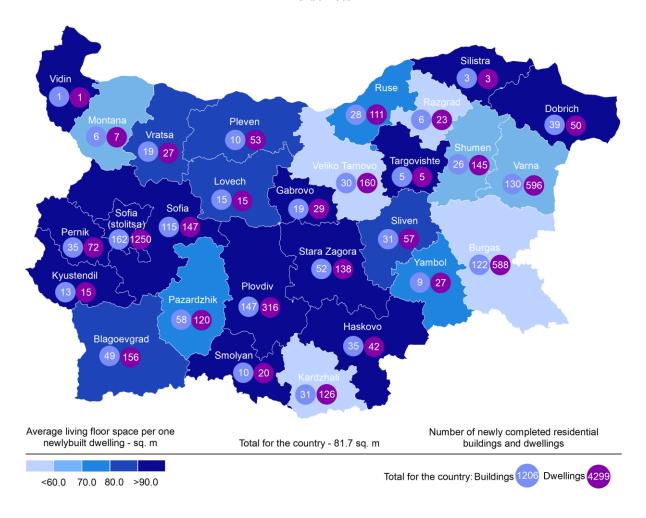

The highest is the number of residential buildings built in the district of Sofia (stolitsa) - 162 residential buildings with 1 250 dwellings, followed by Plovdiv - 147 residential buildings with 316 dwellings, and Varna - 130 buildings with 596 dwellings in them (Figure 2).

The **average useful floor space** of a newly built dwelling increased from 97.3 sq. m in the first quarter of 2021 to 103.4 sq. m in the same quarter of 2022.

The biggest average useful floor space of a newly built dwelling was recorded in the districts of Silistra - 241.3 sq. m and Targovishte - 169.6 sq. m, and the smallest ones in Veliko Tarnovo - 68.3 sq. m and Kardzhali - 72.7 sq. meters.