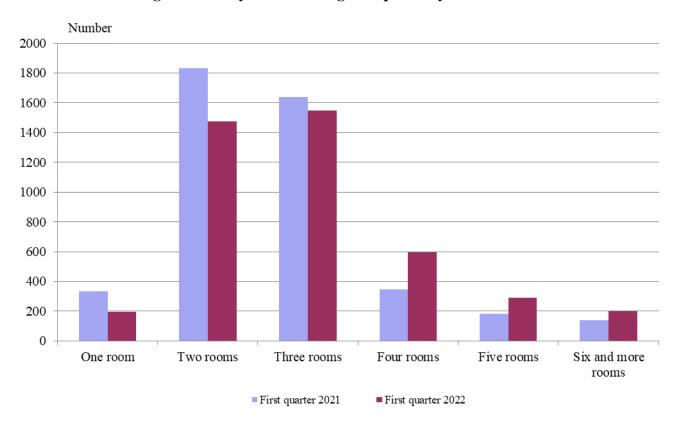

Figure 2. Newly built residential buildings and dwellings completed in the first quarter of 2022 by districts

The highest is the number of newly built dwellings with three rooms (36.0%), followed by the number of those with two rooms (34.3%), and the lowest is the number of dwellings with one room (4.5%) (Figure 3).