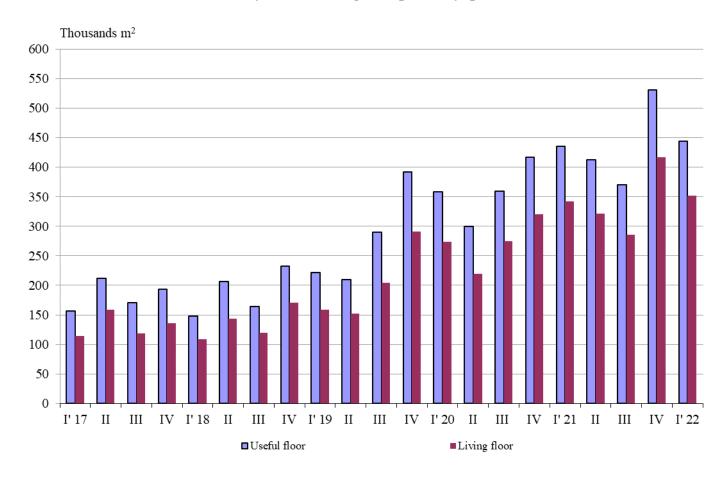

Figure 3. Newly built dwellings completed by number of rooms

In the first quarter of 2022, **the total useful space** of newly built dwellings was 444.4 thousand sq. m, or 2.2% more, compared to the same quarter of 2021, and **the living floor space** increased (by 2.6%) to 351.4 thousand sq. m (Figure 4).

The **average useful floor space** of a newly built dwelling increased from 97.3 sq. m in the first quarter of 2021 to 103.4 sq. m in the same quarter of 2022.

The biggest average useful floor space of a newly built dwelling was recorded in the districts of Silistra - 241.3 sq. m and Targovishte - 169.6 sq. m, and the smallest ones in Veliko Tarnovo - 68.3 sq. m and Kardzhali - 72.7 sq. meters.