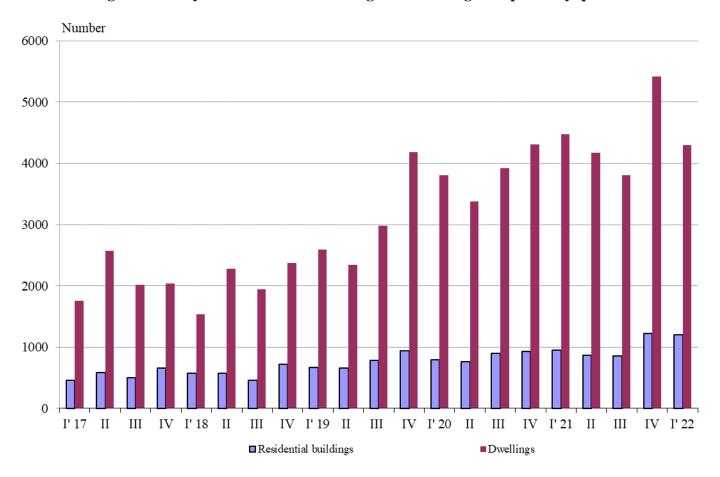

## NEWLY BUILT RESIDENTIAL BUILDINGS AND DWELLINGS COMPLETED IN THE FIRST QUARTER OF 2022 (PRELIMINARY DATA)

According to preliminary data of the National Statistical Institute in the first quarter of 2022, the number of newly built residential buildings was 1 206, and the newly built dwellings in them were 4 299 (Annex, Table 1). Compared to the first quarter of 2021, the buildings were by 254 more (or by 26.7%), and the newly built dwellings in them decreased by 174, or by 3.9% (Figure 1).

Figure 1. Newly built residential buildings and dwellings completed by quarters

In the first quarter of 2022, 74.5% of the newly built residential buildings had steel-concrete construction, 21.7% had solid structure, 3.3% had 'other' and 0.5% had a panel. The highest is the relative share of houses (79.4%), followed by blocks of flats (13.5%). As compared to the first quarter of 2021, the number of newly built houses rose, while the number of blocks of flats and mixed buildings dropped (Annex, Table 2).