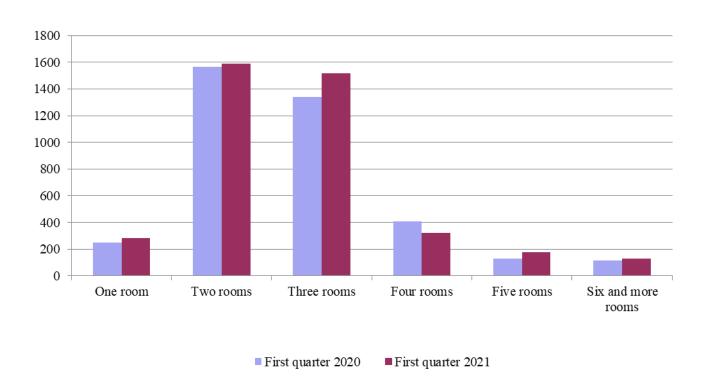

### Figure 2. Newly built residential buildings and dwellings completed in first quarter of 2021 by districts

Highest is the number of newly built dwellings with two rooms (39.6%), followed by the number of those with three rooms (37.8%) and lowest is the number of dwellings with six and more rooms - 3.2% (Figure 3).

Figure 3. Newly built dwellings completed by number of rooms

In the first quarter of 2021 **the total useful space** of newly built dwellings was 407.5 thousand sq. m or by 13.7% more, compared to the same quarter of 2020, and **the living floor space** increased (by 14.6%) to 314.1 thousand sq. m (Figure 4).