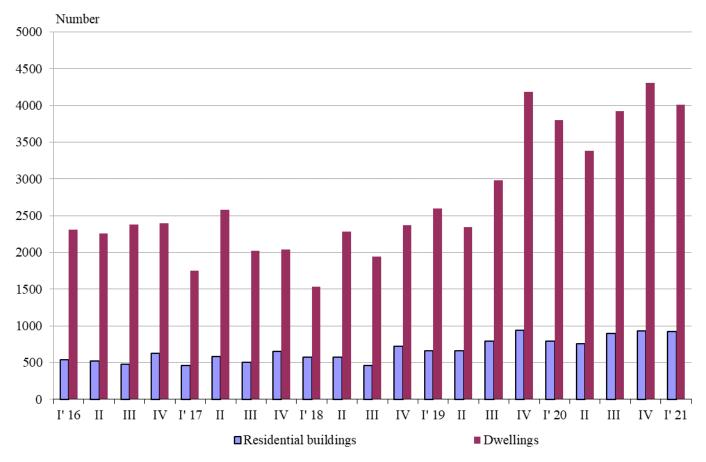

## NEWLY BUILT RESIDENTIAL BUILDINGS AND DWELLINGS COMPLETED IN THE FIRST QUARTER OF 2021 (PRELIMINARY DATA)

According to preliminary data of the National Statistical Institute in the first quarter of 2021 the number of newly built residential buildings was 925 and the newly built dwellings in them were 4 011 (Annex, Table 1). Compared to the first quarter of 2020 the buildings were by 133 more (or by 16.8%), and the newly built dwellings in them increased by 208 or by 5.5% (Figure 1).

## Figure 1. Newly built residential buildings and dwellings completed by quarters

In the first quarter of 2021, 79.2% of the newly built residential buildings were with steel-concrete construction, 16.9% with solid structure, 3.4% with 'other' and 0.5% with panel. Highest is the relative share of houses (72.6%), followed by blocks of flats (18.1%). As compared to the first quarter of 2020 the number of newly built houses, mixed buildings and country houses rose, while the number of blocks of flats dropped (Annex, Table 2).