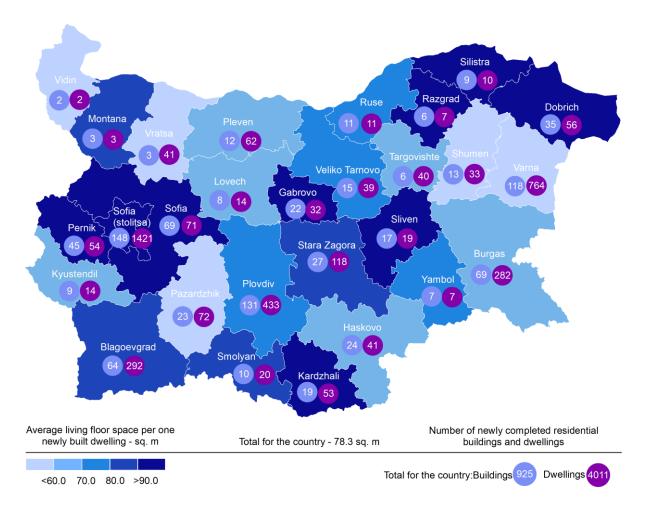

Highest is the number of residential buildings built in district Sofia (stolitsa) - 148 residential buildings with 1 421 dwellings, followed by Plovdiv - 131 residential buildings with 433 dwellings and Varna - 118 buildings with 764 dwellings in them (Figure 2).

### Figure 2. Newly built residential buildings and dwellings completed in first quarter of 2021 by districts

Highest is the number of newly built dwellings with two rooms (39.6%), followed by the number of those with three rooms (37.8%) and lowest is the number of dwellings with six and more rooms - 3.2% (Figure 3).

The **average useful floor space** of a newly built dwelling increased from 94.2 sq. m in the first quarter of 2020 to 101.6 sq. m in the same quarter of 2021.

The biggest average useful floor space of a newly built dwelling was recorded in districts Silistra -212.9 sq. m and Gabrovo - 196.2 sq. m, and the smallest one in Vidin - 60.0 sq. m and Pazardzhik - 76.5 sq. meters.