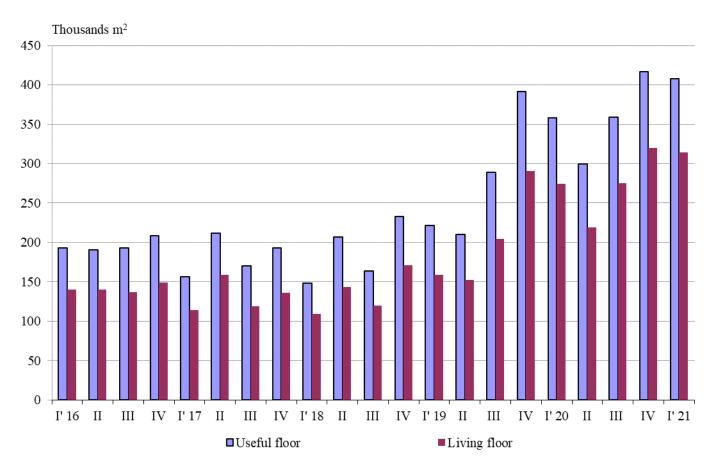

Figure 3. Newly built dwellings completed by number of rooms

In the first quarter of 2021 **the total useful space** of newly built dwellings was 407.5 thousand sq. m or by 13.7% more, compared to the same quarter of 2020, and **the living floor space** increased (by 14.6%) to 314.1 thousand sq. m (Figure 4).

The **average useful floor space** of a newly built dwelling increased from 94.2 sq. m in the first quarter of 2020 to 101.6 sq. m in the same quarter of 2021.

The biggest average useful floor space of a newly built dwelling was recorded in districts Silistra -212.9 sq. m and Gabrovo - 196.2 sq. m, and the smallest one in Vidin - 60.0 sq. m and Pazardzhik - 76.5 sq. meters.