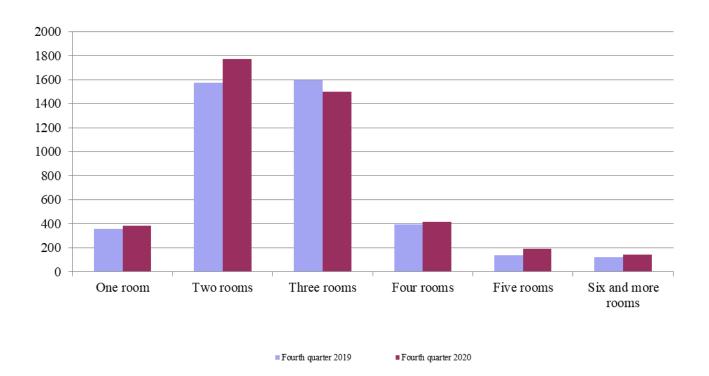

Census

Highest is the number of newly built dwellings with two rooms (40.2%), followed by the number of those with three rooms (34.1%) and lowest is the number of dwellings with six and more rooms - 3.2% (Figure 3).

Figure 3. Newly built dwellings completed by number of rooms

In the fourth quarter of 2020 **the total useful space** of newly built dwellings was 424.1 thousand sq. m or by 8.2% more, compared to the same quarter of 2019, and **the living floor space** increased (by 12.7%) to 327.7 thousand sq. m (Figure 4).