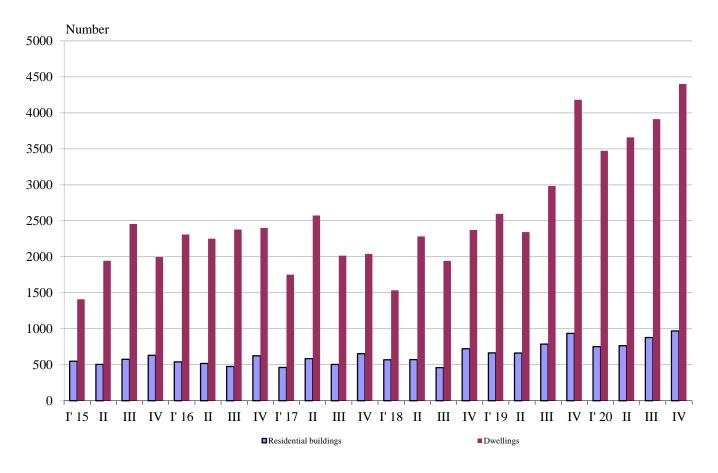

### NEWLY BUILT RESIDENTIAL BUILDINGS AND DWELLINGS COMPLETED IN THE FOURTH QUARTER OF 2020 (PRELIMINARY DATA)

According to preliminary data of the National Statistical Institute in the fourth quarter of 2020 the number of newly built residential buildings was 969 and the newly built dwellings in them were 4 401 (Annex, Table 1). Compared to the fourth quarter of 2019 the buildings were by 32 more (or by 3.4%), and the newly built dwellings in them increased by 220 or by 5.3% (Figure 1).

#### Figure 1. Newly built residential buildings and dwellings completed by quarters

In the fourth quarter of 2020, 77.0% of the newly built residential buildings were with steel-concrete construction, 19.0% with solid structure, 3.8% with 'other' and 0.2% with panel. Highest is the relative share of houses (72.2%), followed by blocks of flats (19.3%). As compared to the fourth quarter of 2019 the number of newly built houses, blocks of flats and country houses rose, while the number of mixed buildings dropped (Annex, Table 2).