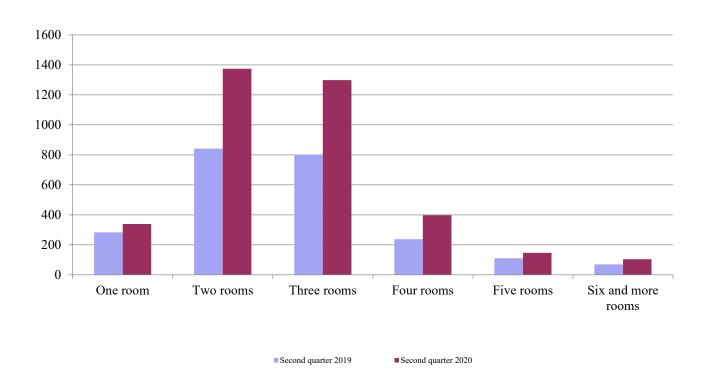

Figure 2. Newly built residential buildings and dwellings completed in second quarter of 2020 by districts

Highest is the number of newly built dwellings with two rooms (37.5%), followed by the number of those with three rooms (35.5%) and lowest is the number of dwellings with six and more rooms - 2.8% (Figure 3).

Figure 3. Newly built dwellings completed by number of rooms

In the second quarter of 2020 **the total useful space** of newly built dwellings was 318.2 thousand sq. m or by 51.5% more, compared to the same quarter of 2019, and **the living floor space** increased (by 52.5%) to 232.1 thousand sq. m (Figure 4).