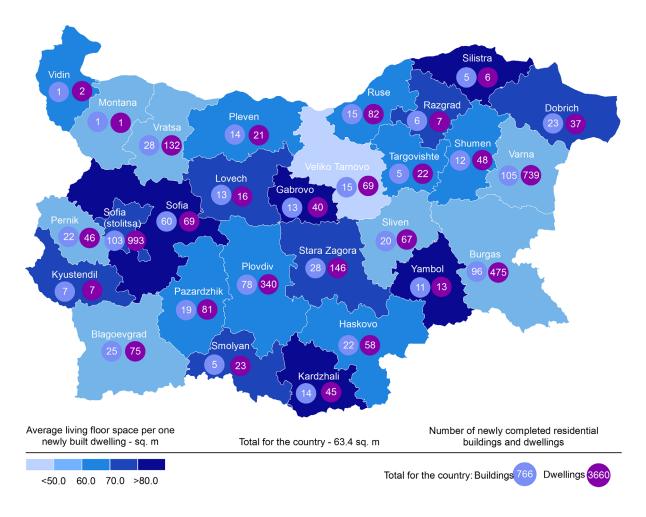

Highest is the number of residential buildings built in district Varna - 105 residential buildings with 739 dwellings, followed by Sofia (stolitsa) - 103 residential buildings with 993 dwellings and Burgas - 96 buildings with 475 dwellings in them (Figure 2).

Figure 2. Newly built residential buildings and dwellings completed in second quarter of 2020 by districts

Highest is the number of newly built dwellings with two rooms (37.5%), followed by the number of those with three rooms (35.5%) and lowest is the number of dwellings with six and more rooms - 2.8% (Figure 3).

The **average useful floor space** of a newly built dwelling decreased from 89.7 sq. m in the second quarter of 2019 to 86.9 sq. m in the same quarter of 2020.

The biggest average useful floor space of a newly built dwelling was recorded in districts Razgrad - 137.6 sq. m and Silistra - 135.3 sq. m, and the smallest one in Veliko Tarnovo - 62.5 sq. m and Montana - 57.0 sq. meters.