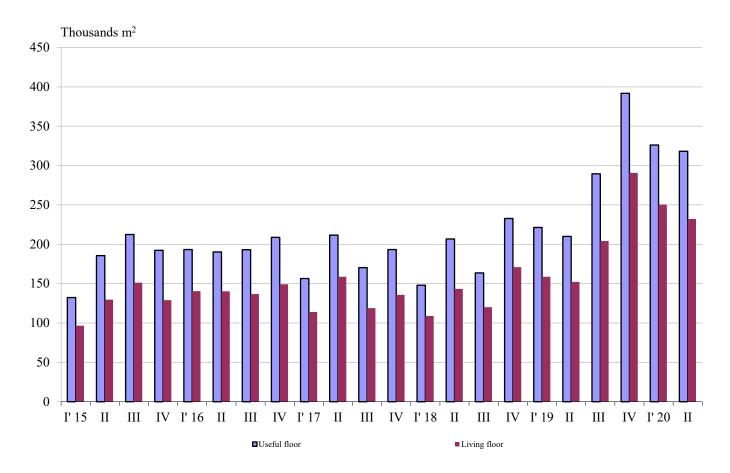

Figure 3. Newly built dwellings completed by number of rooms

In the second quarter of 2020 **the total useful space** of newly built dwellings was 318.2 thousand sq. m or by 51.5% more, compared to the same quarter of 2019, and **the living floor space** increased (by 52.5%) to 232.1 thousand sq. m (Figure 4).

The **average useful floor space** of a newly built dwelling decreased from 89.7 sq. m in the second quarter of 2019 to 86.9 sq. m in the same quarter of 2020.

The biggest average useful floor space of a newly built dwelling was recorded in districts Razgrad - 137.6 sq. m and Silistra - 135.3 sq. m, and the smallest one in Veliko Tarnovo - 62.5 sq. m and Montana - 57.0 sq. meters.

Figure 4. Total useful floor space and living floor space of newly built dwellings completed by quarters