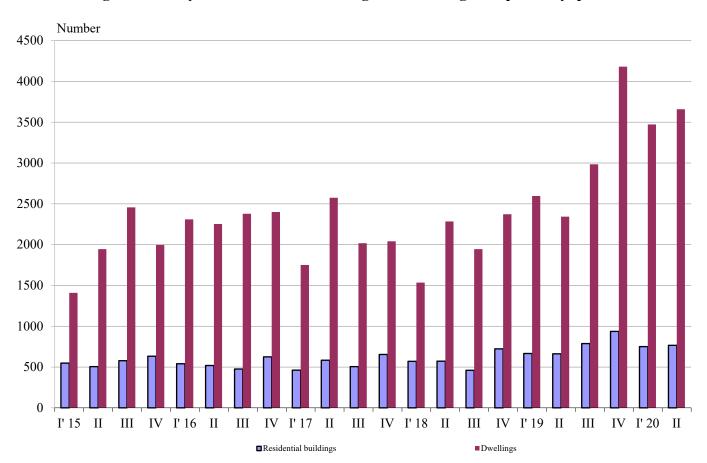

## NEWLY BUILT RESIDENTIAL BUILDINGS AND DWELLINGS COMPLETED IN THE SECOND QUARTER OF 2020 (PRELIMINARY DATA)

According to preliminary data of the National Statistical Institute in the second quarter of 2020 the number of newly built residential buildings was 766 and the newly built dwellings in them were 3 660 (Annex, Table 1). Compared to the second quarter of 2019 the buildings were by 104 more (or by 15.7%), and the newly built dwellings in them increased by 1 317 or by 56.2% (Figure 1).

Figure 1. Newly built residential buildings and dwellings completed by quarters

In the second quarter of 2020, 81.3% of the newly built residential buildings were with steel-concrete construction, 16.5% with solid structure, 1.8% with 'other' and 0.4% with panel. Highest is the relative share of houses (69.8%), followed by blocks of flats (22.7%). As compared to the second quarter of 2019 the number of newly built houses, blocks of flats and mixed buildings rose (Annex, Table 2).