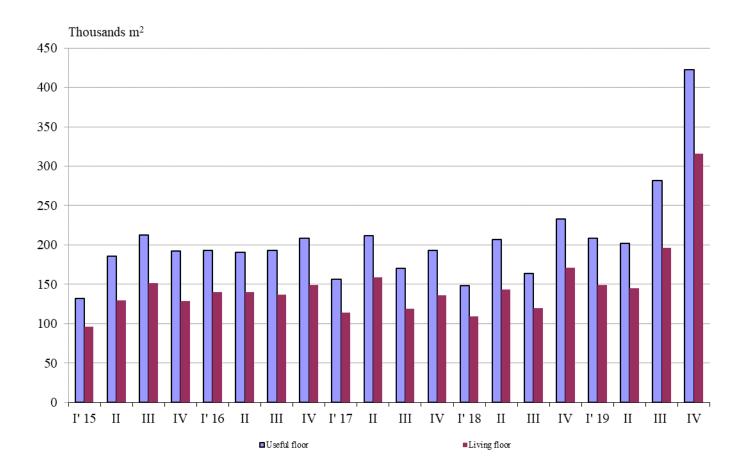

#### Figure 3. Newly built dwellings completed by number of rooms

In the fourth quarter of 2019 **the total useful space** of newly built dwellings was 422.4 thousand sq. m or by 81.4% more, compared to the same quarter of 2018, and **the living floor space** increased (by 84.7%) to 315.6 thousand sq. m (Figure 4).

The **average useful floor space** of a newly built dwelling decreased from 98.1 sq. m in the fourth quarter of 2018 to 94.4 sq. m in the same quarter of 2019.

The biggest average useful floor space of a newly built dwelling was recorded in districts Vratsa - 158.0 sq. m and Silistra - 137.2 sq. m, and the smallest one in Veliko Tarnovo - 55.2 sq. m and Pleven - 71.2 sq. meters.

Figure 4. Total useful floor space and living floor space of newly built dwellings completed by quarters

2 "P. Volov" Str., 1038 Sofia, Bulgaria, tel. (+359 2) 9875 111, www.nsi.bg, e-mail: info@nsi.bg