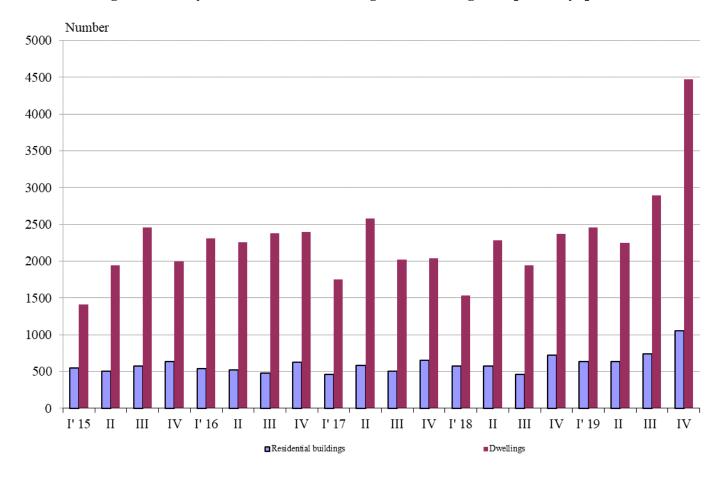

#### NEWLY BUILT RESIDENTIAL BUILDINGS AND DWELLINGS COMPLETED IN THE FOURTH QUARTER OF 2019 (PRELIMINARY DATA)

According to preliminary data of the National Statistical Institute in the fourth quarter of 2019 the number of newly built residential buildings was 1 057 and the newly built dwellings in them were 4 474 (Annex, Table 1). Compared to the fourth quarter of 2018 the buildings were by 335 more (or by 46.4%), and the newly built dwellings in them increased by 2 101 or by 88.5% (Figure 1).

#### Figure 1. Newly built residential buildings and dwellings completed by quarters

In the fourth quarter of 2019, 76.0% of the newly built residential buildings were with steel-concrete construction, 19.9% with solid structure, 3.5% with 'other' and 0.6% with panel. Highest is the relative share of houses (75.2%), followed by blocks of flats (18.2%). As compared to the fourth quarter of 2018 the number of newly built houses, blocks of flats and mixed buildings rose, while the number of newly built country houses dropped (Annex, Table 2).