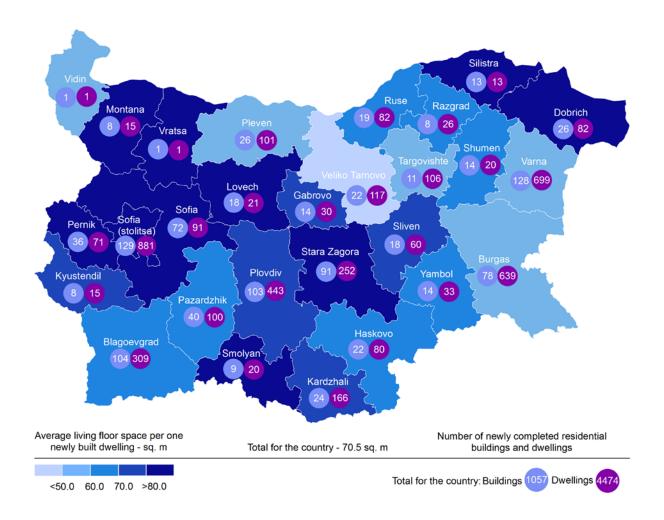

2 "P. Volov" Str., 1038 Sofia, Bulgaria, tel. (+359 2) 9875 111, www.nsi.bg, e-mail: info@nsi.bg

Highest is the number of residential buildings built in district Sofia (stolitsa) - 129 residential buildings with 881 dwellings, followed by Varna - 128 residential buildings with 699 dwellings, and Blagoevgrad - 104 buildings with 309 dwellings in them (Figure 2).

# Figure 2. Newly built residential buildings and dwellings completed in fourth quarter of 2019 by districts

Highest is the number of newly built dwellings with three rooms (38.2%), followed by the number of those with two rooms (37.5%) and lowest is the number of dwellings with six and more rooms - 2.7% (Figure 3).