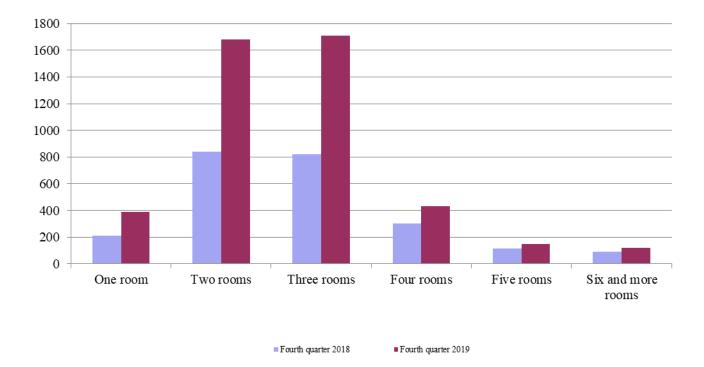

# Figure 2. Newly built residential buildings and dwellings completed in fourth quarter of 2019 by districts

Highest is the number of newly built dwellings with three rooms (38.2%), followed by the number of those with two rooms (37.5%) and lowest is the number of dwellings with six and more rooms - 2.7% (Figure 3).

#### Figure 3. Newly built dwellings completed by number of rooms

In the fourth quarter of 2019 **the total useful space** of newly built dwellings was 422.4 thousand sq. m or by 81.4% more, compared to the same quarter of 2018, and **the living floor space** increased (by 84.7%) to 315.6 thousand sq. m (Figure 4).