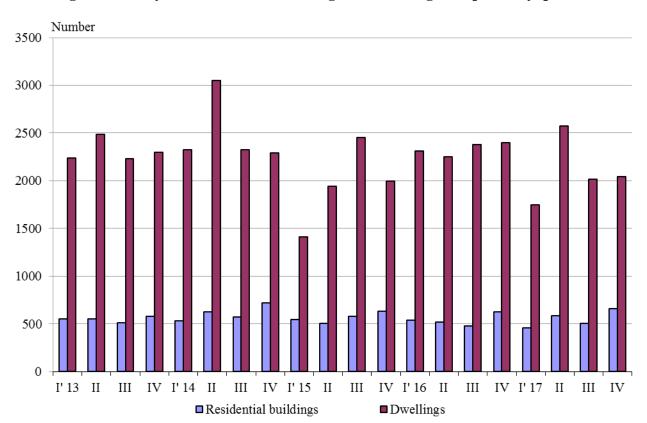

## NEWLY BUILT RESIDENTIAL BUILDINGS AND DWELLINGS COMPLETED IN THE FOURTH QUARTER OF 2017 (PRELIMINARY DATA)

According to preliminary data of the National Statistical Institute in the fourth quarter of 2017 the number of newly built residential buildings was 659 and the newly built dwellings in them were 2 046 (Annex, Table 1). Compared to the fourth quarter of 2016 the buildings were by 34 more (or by 5.4%), while the newly built dwellings in them decreased by 354 or by 14.8% (Figure 1).

Figure 1. Newly built residential buildings and dwellings completed by quarters

In the fourth quarter of 2017 75.0% of the newly built residential buildings were with steel-concrete construction, 21.5% with solid structure, 2.6% with 'other' and 0.9% with panel. Highest is the relative share of houses (75.9%) followed by blocks of flats (13.5%). As compared to the fourth quarter of 2016 the number of newly built houses and country houses rose, while the number of newly built blocks of flats and mixed buildings dropped (Annex, Table 2).