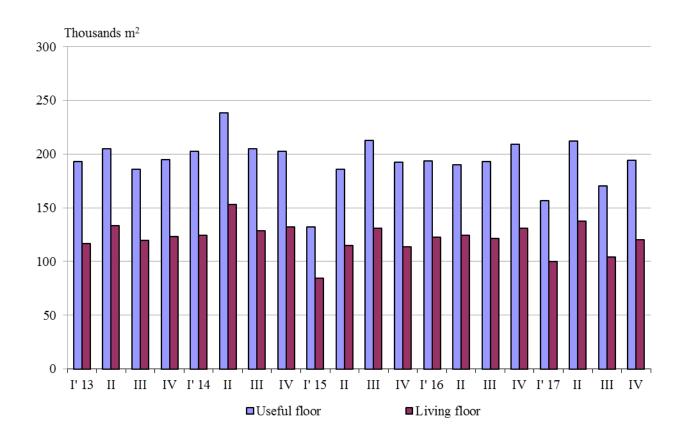

Figure 3. Newly built dwellings completed by number of rooms

In the fourth quarter of 2017 **the total useful space** of newly built dwellings was 194.0 thousand sq. m or 7.1% less compared to the same quarter of 2016, **the living floor space** decreased (by 8.3%) to 120.1 thousand sq. m (Figure 4).

Figure 4. Total useful floor space and living floor space of newly built dwellings completed by quarters