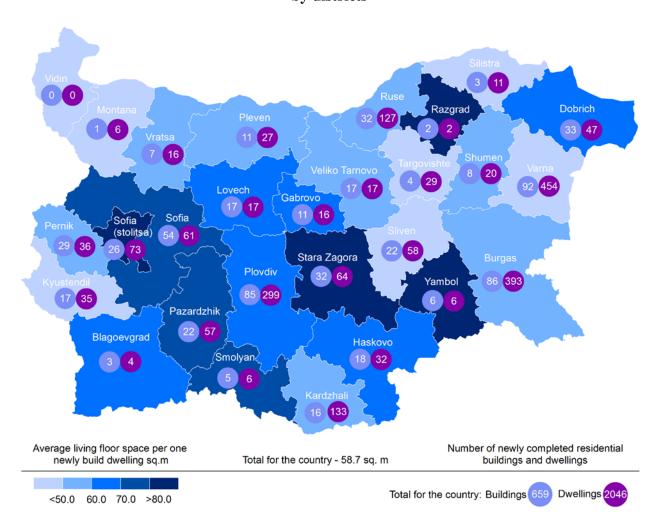

Highest is the number of residential buildings built in district Varna - 92 buildings with 454 dwellings in them, followed by Burgas - 86 residential buildings with 393 dwellings and Plovdiv - 85 residential buildings with 299 dwellings (Figure 2).

Figure 2. Newly built residential buildings and dwellings completed in third quarter of 2017 by districts

Highest is the number of newly built dwellings with two rooms (35.5%), followed by the number of those with three rooms (33.1%) and lowest is the number of dwellings with six and more rooms - 4.2% (Figure 3).