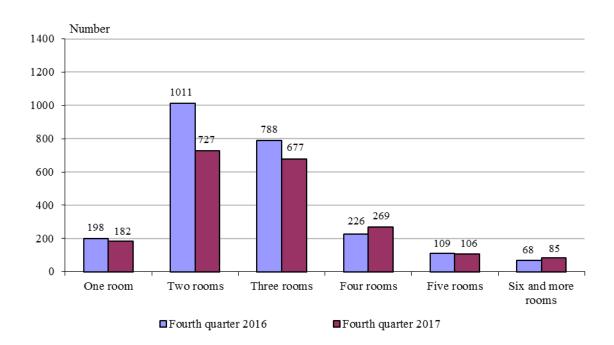

Figure 2. Newly built residential buildings and dwellings completed in third quarter of 2017 by districts

Highest is the number of newly built dwellings with two rooms (35.5%), followed by the number of those with three rooms (33.1%) and lowest is the number of dwellings with six and more rooms - 4.2% (Figure 3).

Figure 3. Newly built dwellings completed by number of rooms

In the fourth quarter of 2017 **the total useful space** of newly built dwellings was 194.0 thousand sq. m or 7.1% less compared to the same quarter of 2016, **the living floor space** decreased (by 8.3%) to 120.1 thousand sq. m (Figure 4).