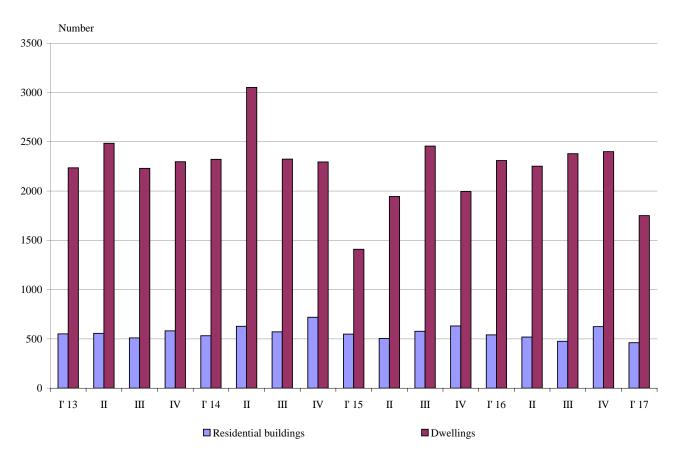

## NEWLY BUILT RESIDENTIAL BUILDINGS AND DWELLINGS COMPLETED IN THE FIRST QUARTER OF 2017 (PRELIMINARY DATA)

According to preliminary data of the National Statistical Institute in the first quarter of 2017 the number of newly built residential buildings was 462 and the newly built dwellings in them were 1 751 (Annex, Table 1). Compared to the first quarter of 2016 the buildings were 79 less (or 14.6%), and the newly built dwellings in them decreased by 559 or by 24.2% (Figure 1).

Figure 1. Newly built residential buildings and dwellings completed by quarters

In the first quarter of 2017, 76.8% of the newly built residential buildings were with steel-concrete construction, 19.7% with solid structure, 2.4% with 'other' and 1.1% with panel. Highest is the relative share of houses (75.8%), followed by blocks of flats (13.6%). As compared to the first quarter of 2016, an increase of the number of newly mixed buildings is observed (Annex, Table 2).