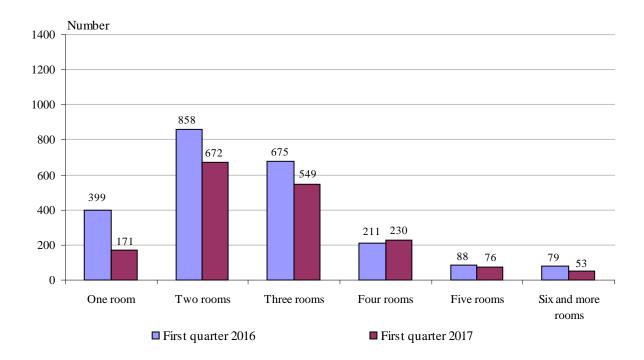

Figure 2. Newly built residential buildings and dwellings completed in first quarter of 2017 by districts

Highest is the number of newly built dwellings with two rooms (38.4%), followed by the number of those with three rooms (31.4%) and lowest is the number of dwellings with six and more rooms - 3.0% (Figure 3).

Figure 3. Newly built dwellings completed by number of rooms

In the first quarter of 2017 **the total useful space** of newly built dwellings was 156.4 thousand sq. m or 19.1% less compared to the same quarter of 2016, **the living floor** space decreased (by 18.7%) to 99.8 thousand sq. m (Figure 4).