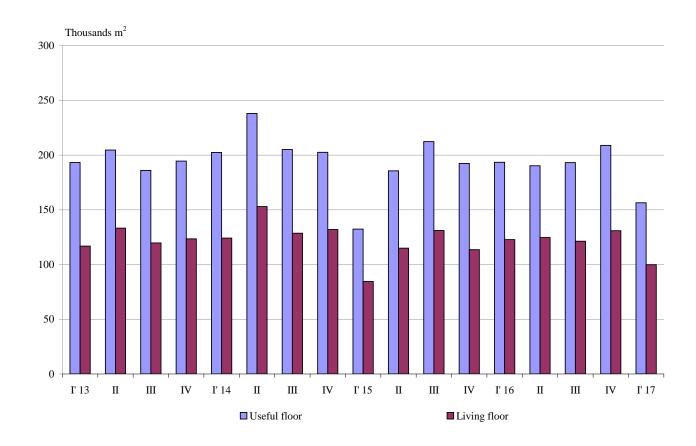

Figure 3. Newly built dwellings completed by number of rooms

In the first quarter of 2017 **the total useful space** of newly built dwellings was 156.4 thousand sq. m or 19.1% less compared to the same quarter of 2016, **the living floor** space decreased (by 18.7%) to 99.8 thousand sq. m (Figure 4).

Figure 4. Total useful floor space and living floor space of newly built dwellings completed by quarters