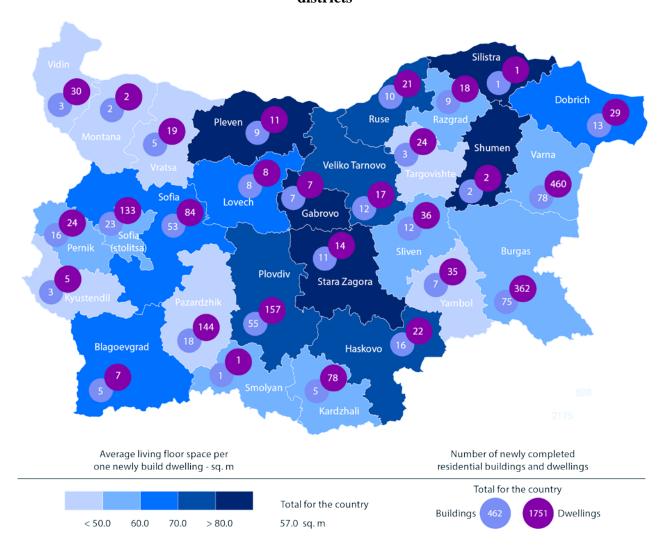

Highest is the number of residential buildings built in district Varna - 78 buildings with 460 dwellings in them, followed by Burgas - 75 residential buildings with 362 dwellings and Plovdiv - 55 residential buildings with 157 dwellings (Figure 2).

Figure 2. Newly built residential buildings and dwellings completed in first quarter of 2017 by districts

Highest is the number of newly built dwellings with two rooms (38.4%), followed by the number of those with three rooms (31.4%) and lowest is the number of dwellings with six and more rooms - 3.0% (Figure 3).

At the same time, the **average useful floor space** of a newly built dwelling increased from 83.7 sq. m in the first quarter of 2016 to 89.3 sq. m in the same quarter of 2017.

The biggest average useful floor space of a newly built dwelling was recorded in districts Silistra - 230.0 sq. m and Shumen - 194.5 sq. m, and the smallest one in Vratsa - 40.9 sq. m and Yambol - 63.9 sq. meters.