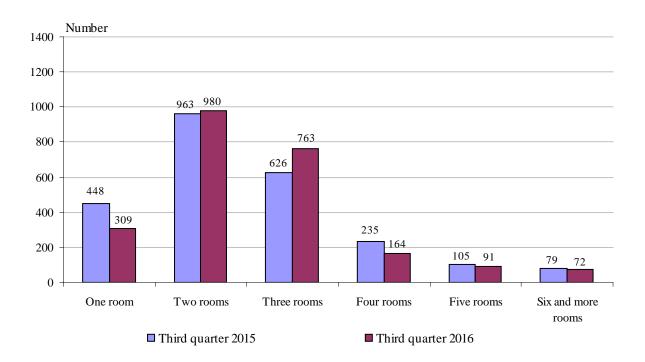

Figure 2. Newly built residential buildings and dwellings completed in third quarter of 2016 by districts

Highest is the number of newly built dwellings with two rooms (41.2%), followed by the number of those with three rooms (32.1%) and lowest is the number of dwellings with six and more rooms - 3.0% (Figure 3).

Figure 3. Newly built dwellings completed by number of rooms

In the third quarter of 2016 **the total useful space** of newly built dwellings was 193.1 thousand sq. m or 9.1% less compared to the same quarter of 2015, **the living floor** space decreased (by 7.5%) to 121.3 thousand sq. m (Figure 4).