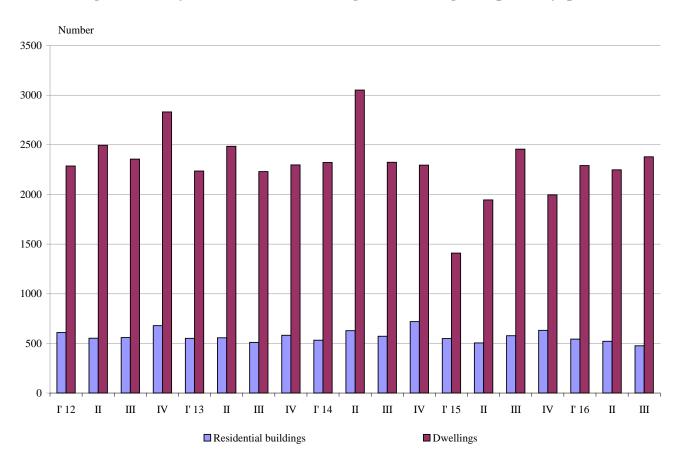

## NEWLY BUILT RESIDENTIAL BUILDINGS AND DWELLINGS COMPLETED IN THE THIRD QUARTER OF 2016 (PRELIMINARY DATA)

According to preliminary data of the National Statistical Institute in the third quarter of 2016 the number of newly built residential buildings was 476 and the newly built dwellings in them were 2 379 (Annex, Table 1). Compared to the third quarter of 2015 the buildings were 101 less (or 17.5%), and the newly built dwellings in them decreased by 77 or by 3.1% (Figure 1).

Figure 1. Newly built residential buildings and dwellings completed by quarters

In the third quarter of 2016 78.2% of the newly built residential buildings were with steel-concrete construction, 19.5% with solid structure, 2.1% with 'other' and 0.2% with panel. Highest is the relative share of houses (67.7%) followed by blocks of flats (21.9%). As compared to the third quarter of 2015 an increase of the number of newly built blocks of flats only is observed (Annex, Table 2).