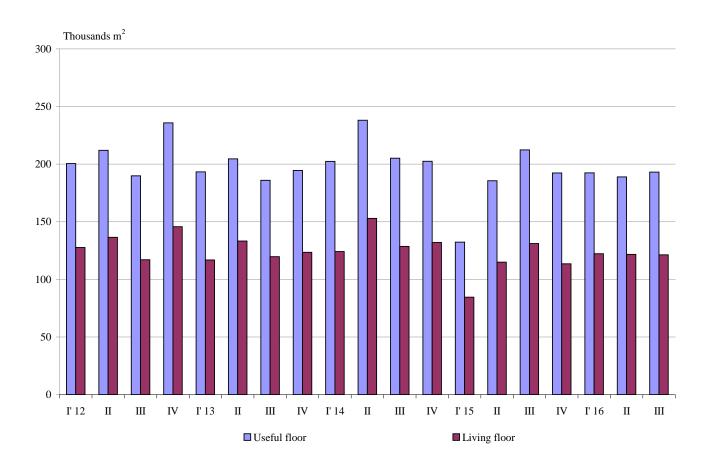

Figure 3. Newly built dwellings completed by number of rooms

In the third quarter of 2016 **the total useful space** of newly built dwellings was 193.1 thousand sq. m or 9.1% less compared to the same quarter of 2015, **the living floor** space decreased (by 7.5%) to 121.3 thousand sq. m (Figure 4).

The average useful floor space of a newly built dwelling decreased from 86.5 sq. m in the third quarter of 2015 to 81.2 sq. m in the same quarter of 2016.

The biggest average useful floor space of a newly built dwelling was recorded in districts Ruse - 170.4 sq. m and Sofia - 144.2 sq. m, and the smallest one in Shumen - 57.6 sq. m and Burgas - 68.0 sq. meters.

Figure 4. Total useful floor space and living floor space of newly built dwellings completed by quarters