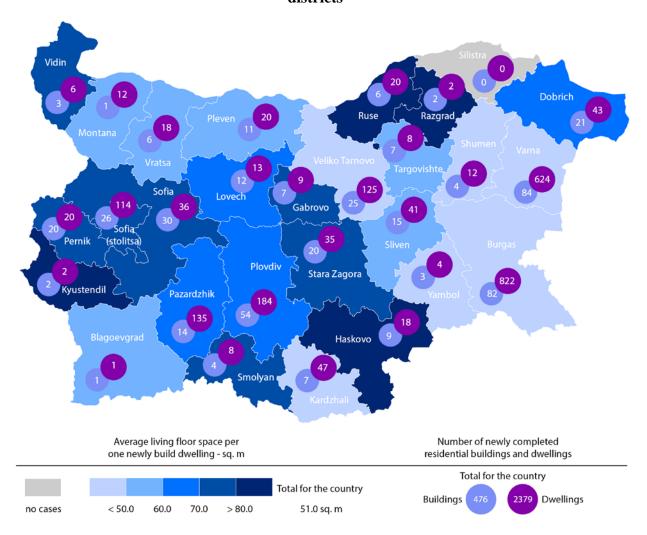

Highest is the number of residential buildings built in district Varna - 84 buildings with 624 dwellings in them, followed by Burgas - 82 residential buildings with 822 dwellings and Plovdiv - 54 residential buildings with 184 dwellings (Figure 2).

Figure 2. Newly built residential buildings and dwellings completed in third quarter of 2016 by districts

Highest is the number of newly built dwellings with two rooms (41.2%), followed by the number of those with three rooms (32.1%) and lowest is the number of dwellings with six and more rooms - 3.0% (Figure 3).