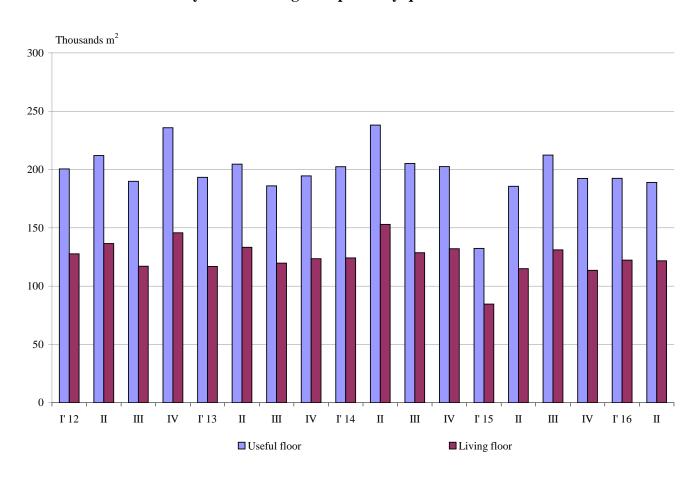

Figure 3. Newly built dwellings completed by number of rooms

In the second quarter of 2016 **the total useful space** of newly built dwellings was 189.0 thousand sq. m or 1.8% more compared to the same quarter of 2015, **the living floor** space increased (by 5.8%) and reached 121.7 thousand sq. m (Figure 4).

The average useful floor space of a newly built dwelling decreased from 95.4 sq. m in the second quarter of 2015 to 84.1 sq. m in the same quarter of 2016.

The biggest average useful floor space of a newly built dwelling was recorded in districts Gabrovo - 243.9 sq. m and Plovdiv - 159.5 sq. m, and the smallest one in Veliko Tarnovo - 57.1 sq. m and Burgas - 64.1 sq. meters.

Figure 4. Total useful floor space and living floor space of newly built dwellings completed by quarters