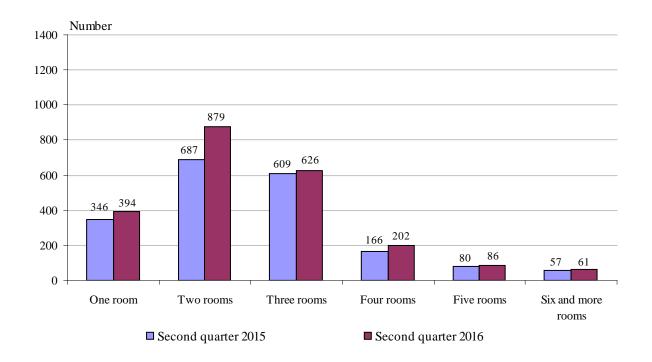

Figure 2. Newly built residential buildings and dwellings completed in second quarter of 2016 by districts

Highest is the number of newly built dwellings with two rooms (39.1%), followed by the number of those with three rooms (27.9%) and lowest is the number of dwellings with six and more rooms - 2.7% (Figure 3).

Figure 3. Newly built dwellings completed by number of rooms

In the second quarter of 2016 **the total useful space** of newly built dwellings was 189.0 thousand sq. m or 1.8% more compared to the same quarter of 2015, **the living floor** space increased (by 5.8%) and reached 121.7 thousand sq. m (Figure 4).