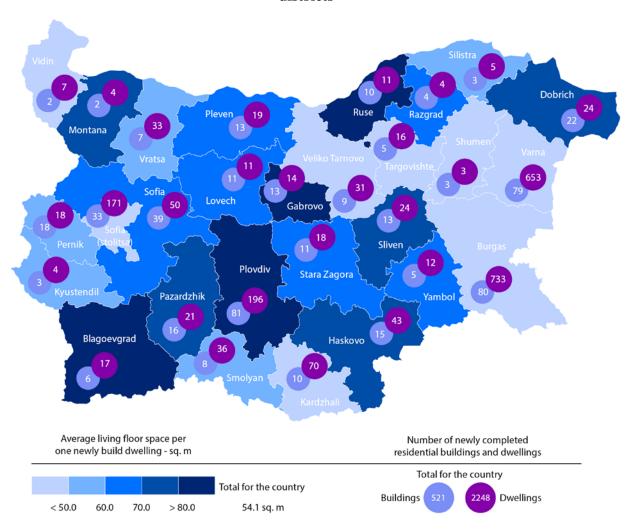

Highest is the number of residential buildings built in district Plovdiv - 81 buildings with 196 dwellings in them, followed by Burgas - 80 residential buildings with 733 dwellings and Varna - 79 residential buildings with 653 dwellings (Figure 2).

Figure 2. Newly built residential buildings and dwellings completed in second quarter of 2016 by districts

Highest is the number of newly built dwellings with two rooms (39.1%), followed by the number of those with three rooms (27.9%) and lowest is the number of dwellings with six and more rooms - 2.7% (Figure 3).