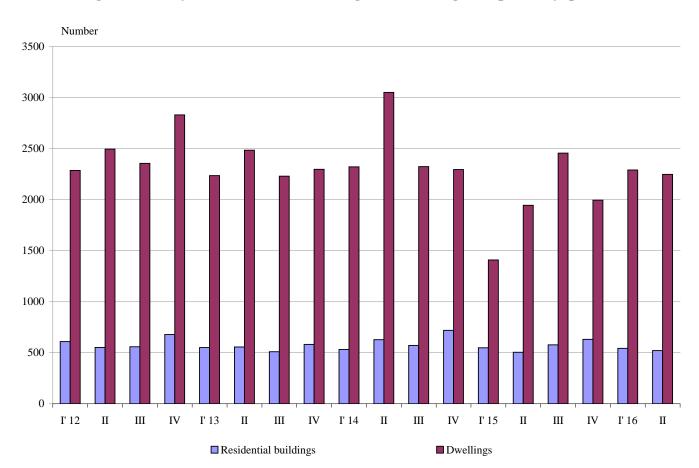

## NEWLY BUILT RESIDENTIAL BUILDINGS AND DWELLINGS COMPLETED IN THE SECOND QUARTER OF 2016 (PRELIMINARY DATA)

According to preliminary data of the National Statistical Institute in the second quarter of 2016 the number of newly built residential buildings was 521 and the newly built dwellings in them were 2 248 (Annex, Table 1). Compared to the second quarter of 2015 the buildings were 16 more (or 3.2%), and the newly built dwellings in them increased by 303 or by 15.6% (Figure 1).

Figure 1. Newly built residential buildings and dwellings completed by quarters

In the second quarter of 2016 69.1% of the newly built residential buildings were with steel-concrete construction, 28.2% with solid structure, 2.5% with 'other' and 0.2% with panel. Highest is the relative share of houses (72.6%) followed by blocks of flats (15.3%). As compared to the second quarter of 2015 the number of newly built houses and blocks of flats rose, while the number of newly built country houses and mixed buildings dropped (Annex, Table 2).