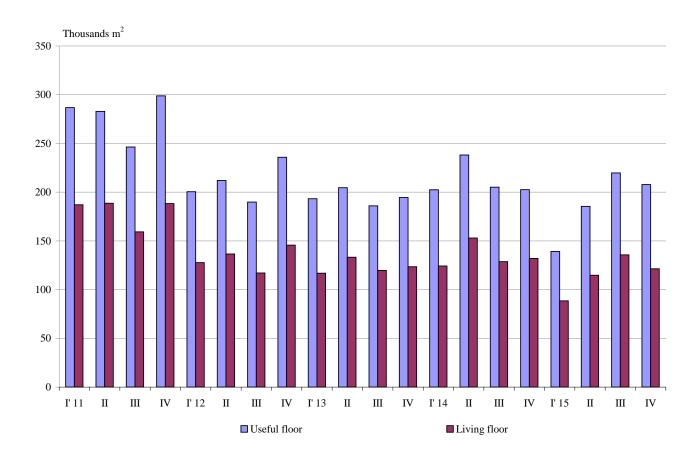

# Figure 3. Newly built dwellings completed by number of rooms

In the fourth quarter of 2015 **the total useful space** of newly built dwellings was 207.8 thousand sq. m or by 2.6% more compared to the same quarter of 2014, but **the living floor** space decreased (by 8.0%) to 121.4 thousand sq. m (Figure 4).