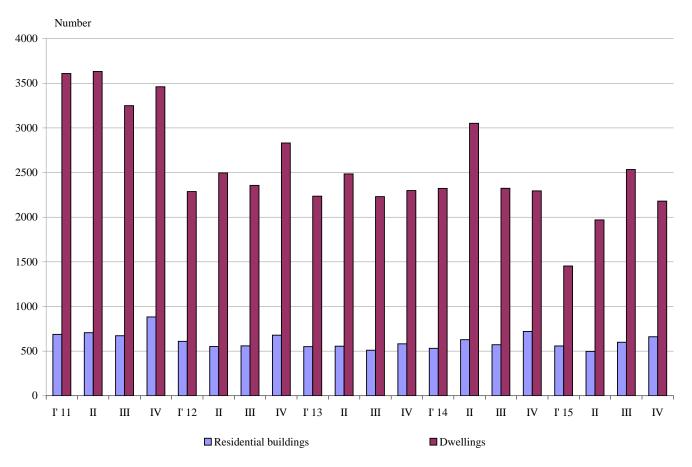

# NEWLY BUILT RESIDENTIAL BUILDINGS AND DWELLINGS COMPLETED IN THE FOURTH QUARTER OF 2015 (PRELIMINARY DATA)

According to preliminary data of the National Statistical Institute in the fourth quarter of 2015 the number of newly built residential buildings was 661 and the newly built dwellings in them were 2 180 (Annex, Table 1). Compared to the fourth quarter of 2014 the buildings were 59 (or 8.2%) less and the newly built dwellings in them decreased by 115 or by 5.0% (Figure 1).

#### Figure 1. Newly built residential buildings and dwellings completed by quarters

In the fourth quarter of 2015 68.2% of the newly built residential buildings were with steel-concrete construction, 28.1% with solid structure, 2.3% with 'other' and 1.4% with panel.