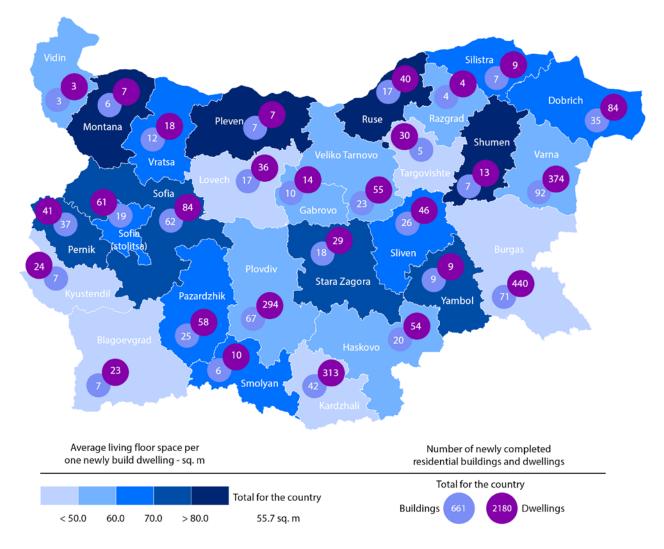

Highest is the number of residential buildings built in district Varna - 92 buildings with 374 dwellings in them, followed by Burgas - 71 residential buildings with 440 dwellings and Plovdiv - 67 residential buildings with 294 dwellings (Figure 2).

# Figure 2. Newly built residential buildings and dwellings completed in fourth quarter of 2015 by districts

Highest is the number of newly built dwellings with two rooms (38.5%), followed by the number of those with three rooms (33.1%) and lowest is the number of dwellings with six and more rooms - 4.2% (Figure 3).