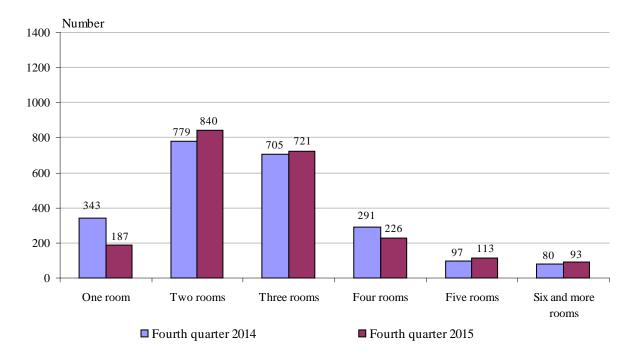

# Figure 2. Newly built residential buildings and dwellings completed in fourth quarter of 2015 by districts

Highest is the number of newly built dwellings with two rooms (38.5%), followed by the number of those with three rooms (33.1%) and lowest is the number of dwellings with six and more rooms - 4.2% (Figure 3).