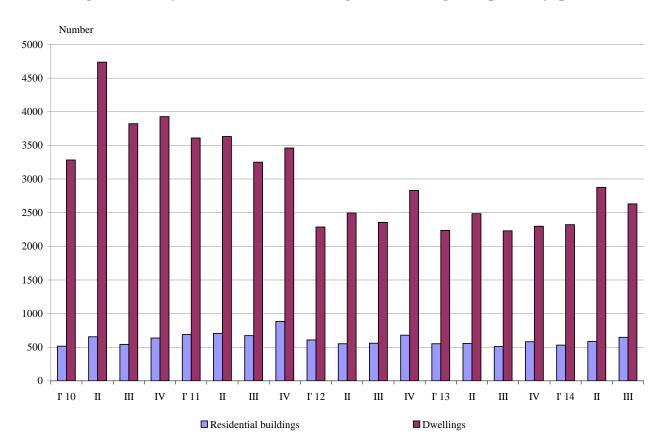

## NEWLY BUILT RESIDENTIAL BUILDINGS AND DWELLINGS COMPLETED IN THE THIRD QUARTER OF 2014 (PRELIMINARY DATA)

According to the preliminary data of the National Statistical Institute in the third quarter of 2014 the number of newly built residential buildings was 647 (Annex, Table 1). Compared to the third quarter of 2013 they were by 137 more (or by 26.9%) and the registered increase of the newly built dwellings in them was 17.9% (Figure 1).

Figure 1. Newly built residential buildings and dwellings completed by quarters

In the third quarter of 2014 77.0% of newly built residential buildings were with steel-concrete construction, 20.1% with solid structure, 2.6% with 'other' structures and 0.3% with panel. In comparison with the same quarter of 2013 a decrease of share with panel structure of buildings was observed only.