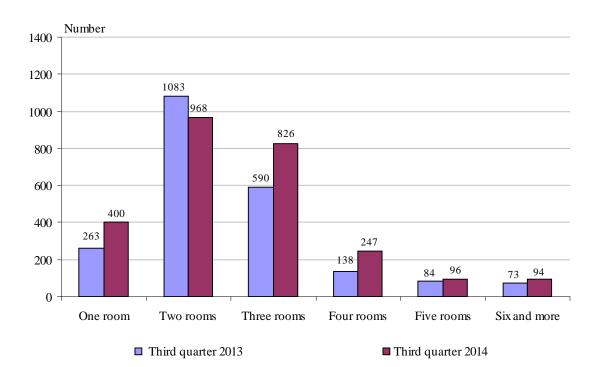

Figure 2. Newly built residential buildings and dwellings completed in the third quarter of 2014 by districts

The largest number of newly built dwellings was with two rooms (36.8%), followed by those with three rooms (31.4%). Compared to the third quarter of 2013 a decrease of dwellings with two rooms only (by 115) was registered. The structure of the housing fund with prevailing share of dwelling with two and three rooms remained unchanged (Figure 3).

Figure 3. Newly built dwellings completed by number of rooms

In the third quarter of 2014 **the total useful space** of the newly built dwellings was 225.7 thousand sq. m or by 21.4% more than in the same quarter of 2013. **The living floor** space also increased (by 21.7%) and reached 145.7 thousand sq. m (Figure 4).