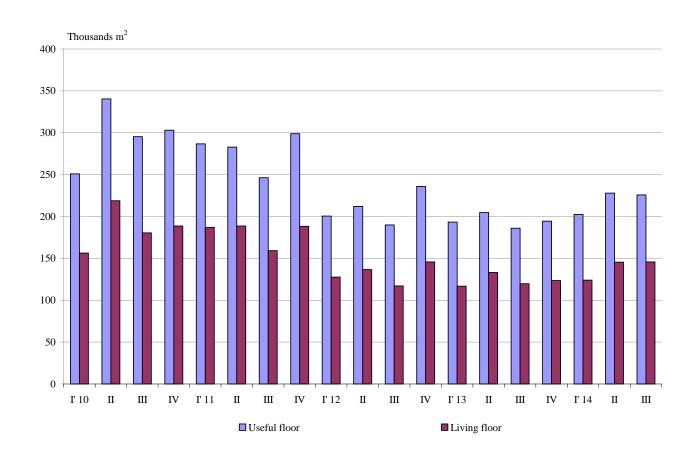

Figure 3. Newly built dwellings completed by number of rooms

In the third quarter of 2014 **the total useful space** of the newly built dwellings was 225.7 thousand sq. m or by 21.4% more than in the same quarter of 2013. **The living floor** space also increased (by 21.7%) and reached 145.7 thousand sq. m (Figure 4).

Figure 4. Total useful floor space and living floor space of the newly built dwellings completed by quarters