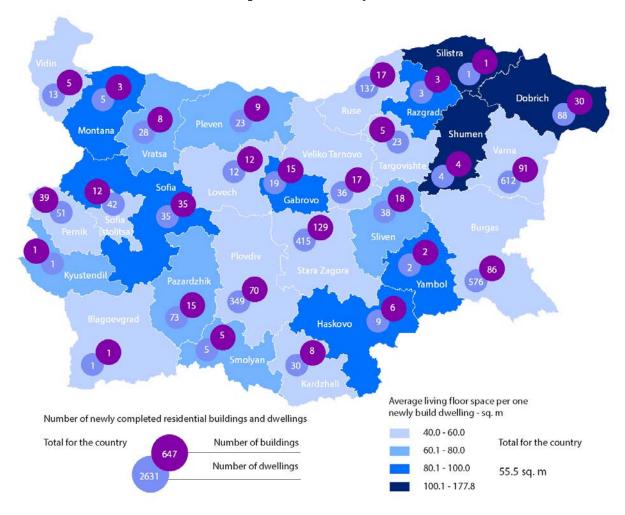

The highest number of residential buildings was built in the district Stara Zagora - 129 buildings with 415 dwellings in them, in the district Varna - 91 residential buildings with 612 dwellings and in the district Burgas - 86 residential buildings with 576 dwellings (Figure 2).

Figure 2. Newly built residential buildings and dwellings completed in the third quarter of 2014 by districts

The largest number of newly built dwellings was with two rooms (36.8%), followed by those with three rooms (31.4%). Compared to the third quarter of 2013 a decrease of dwellings with two rooms only (by 115) was registered. The structure of the housing fund with prevailing share of dwelling with two and three rooms remained unchanged (Figure 3).

The average useful floor space of the newly built dwelling decreased from 83.4 sq. m in the third quarter of 2013 to 85.8 sq. m in the same quarter of 2014.

The biggest average useful floor space of a newly built dwelling was recorded in the district Shumen - 209.5 sq. m and Silistra - 186.0 sq. m, and the smallest one in the district Blagoevgrad - 53.0 sq. m and district Stara Zagora - 71.2 sq. m.