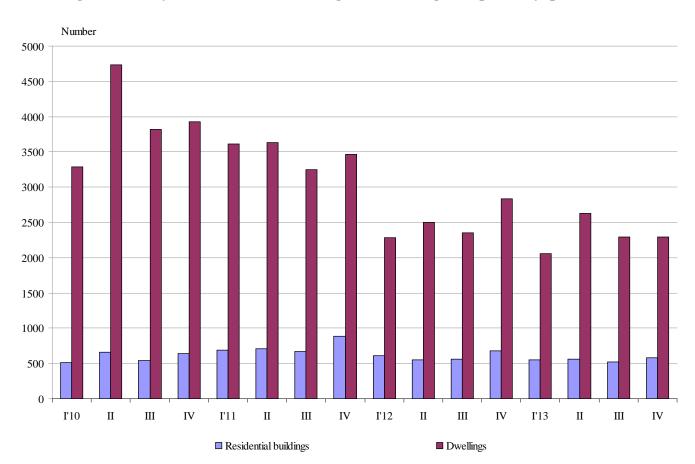

## NEWLY BUILT RESIDENTIAL BUILDINGS AND DWELLINGS COMPLETED IN THE FOURTH QUARTER OF 2013 (PRELIMINARY DATA)

According to the preliminary data of the National Statistical Institute in the fourth quarter of 2013 the number of newly built residential buildings was 576 (Annex, Table 1). Compared to the fourth quarter of 2012 they were by 103 less (or by 15.2%) and the registered decrease of the newly built dwellings in them was 18.9% (Figure 1).

Figure 1. Newly built residential buildings and dwellings completed by quarters

In the fourth quarter of 2013 71.0% of newly built residential buildings were with steel-concrete construction, 26.0% with solid structure, 2.6% with "other" structures and 0.4% with panel. In comparison with the same quarter of 2012 a decrease of share with all type of buildings was observed.