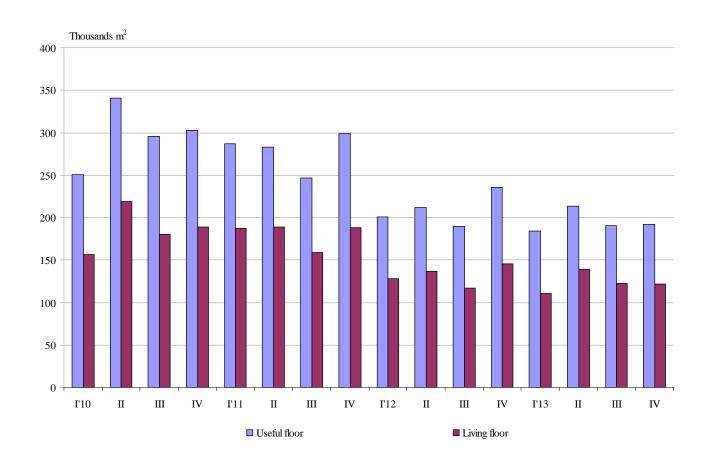

In the fourth quarter of 2013 **the total useful space** of the newly built dwellings was 192.3 thousand sq. m or by 18.5% less than in the same quarter of 2012. **The living floor** space also has been decreased by 16.4% and has reached 121.8 thousand sq. m (Figure 4).

At the same time **the average useful floor space** of the newly built dwelling has increased from 83.3 sq. m in the fourth quarter of 2012 to 83.8 sq. m in the same quarter of 2013.

The biggest average useful floor space of a newly built dwelling was recorded in the district Vidin - 338.3 sq. m and Gabrovo - 149.5 sq. m, and the smallest one in the district Pleven - 63.6 sq. m and district Shumen - 69.7 sq. m.