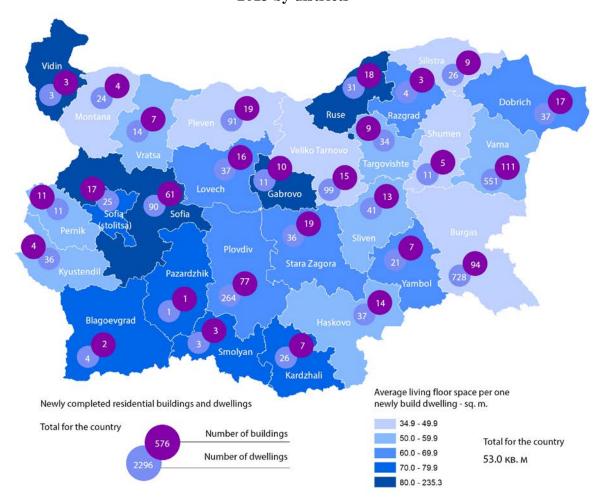

The highest number of residential buildings has been built in the district Varna - 111 buildings with 551 dwellings in them, district Burgas - 94 residential buildings with 728 dwellings and district Plovdiv - 77 residential buildings with 264 dwellings (Figure 2).

Figure 2. Newly built residential buildings and dwellings completed in the fourth quarter of 2013 by districts

The largest number of newly built dwellings were with two rooms (39.5%), followed by those with three rooms (31.7%). Compared to the fourth quarter of 2012 a decrease of all types of dwellings was registered. The structure of the housing fund with prevailing share of dwelling with two and three rooms remained unchanged (Figure 3).