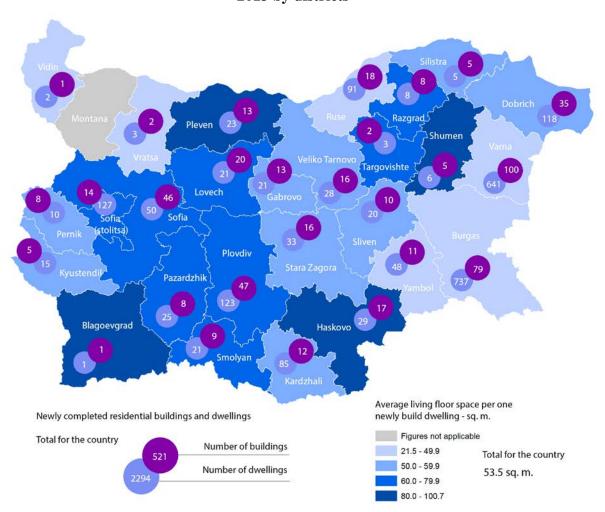

The highest number of the residential buildings has been built in the district Varna - 100 buildings with 641 dwellings in them, district Burgas - 79 residential buildings with 737 dwellings and district Plovdiv - 47 residential buildings with 123 dwellings (Figure 2).

Figure 2. Newly built residential buildings and dwellings completed in the third quarter of 2013 by districts

Around half of newly built dwellings were with two rooms (48.5%), followed by those with three rooms (25.7%). Compared to the third quarter of 2012 an increase of dwellings with two, five, and six and more rooms and decrease of those with one, three and four rooms was registered. The structure of the housing fund with prevailing share of dwelling with two and three rooms remained unchanged (Figure 3).