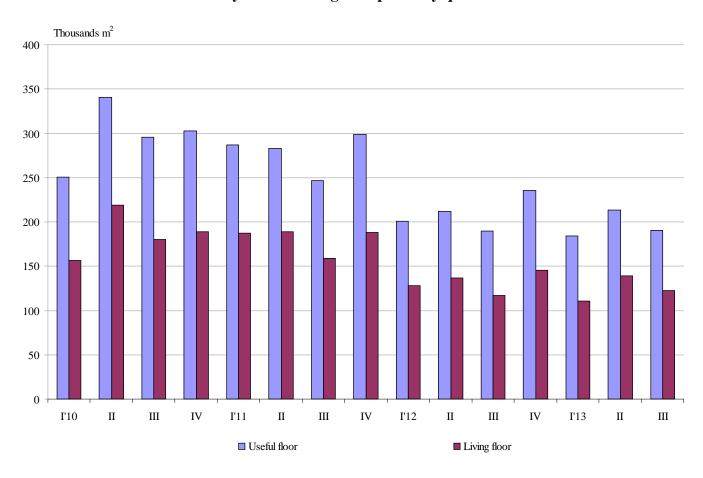

In the third quarter of 2013 **the total useful space** of the newly built dwellings was 190.8 thousand sq. m or by 0.5% more than in the same quarter of 2012. **The living floor** space also increased by 4.8% and reached 122.7 thousand sq. m (Figure 4).

Figure 4. Total useful floor space and living floor space of the newly built dwellings completed by quarters