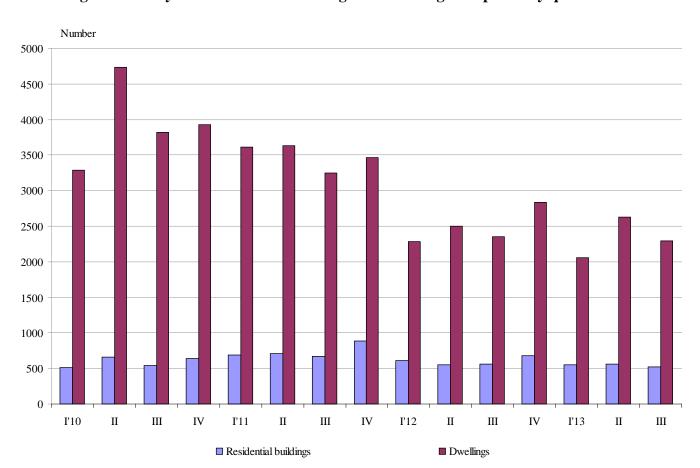

## NEWLY BUILT RESIDENTIAL BUILDINGS AND DWELLINGS COMPLETED IN THE THIRD QUARTER OF 2013 (PRELIMINARY DATA)

According to the preliminary data of the National Statistical Institute in the third quarter of 2013 the number of newly built residential buildings was 521 (Annex, Table 1). Compared to the third quarter of 2012 they were by 38 less (or by 6.8%) and the registered decrease of the newly built dwellings in them was by 2.6% (Figure 1).

Figure 1. Newly built residential buildings and dwellings completed by quarters

In the third quarter of 2013 74.5% from newly built residential buildings were with steel-concrete construction, 24.5% with solid structure, 0.6% with panel and 0.4% with "other". In comparison with the same quarter of 2012 an increase of buildings share with solid structure only was observed.