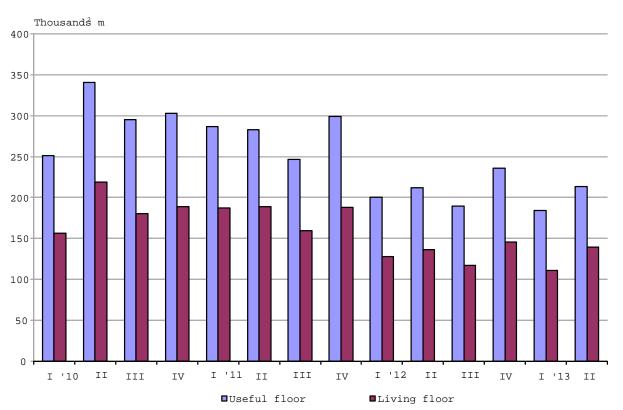

In the second quarter of 2013 **the total useful space** of the newly built dwellings was 213.2 thousand sq. m or by 0.6% more than in the same quarter of 2012. **The living floor** space also increased by 2.0% and reached 139.3 thousand sq. m (Figure 3).

# Figure 4. Total useful floor space and living floor space of the newly built dwellings completed by quarters