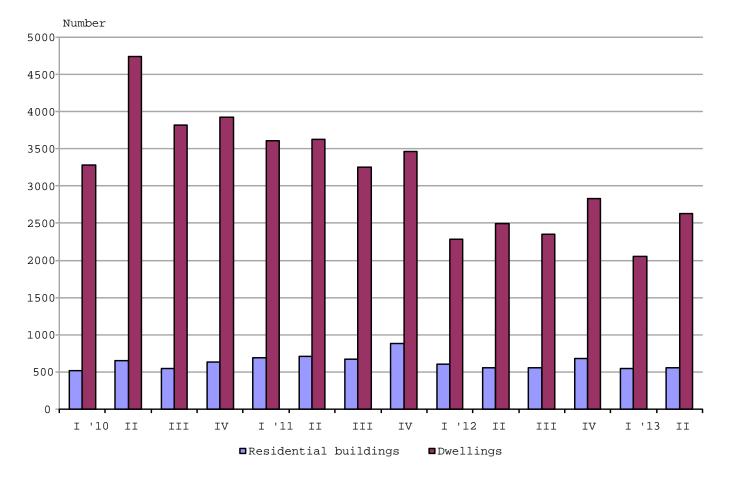

### NEWLY BUILT RESIDENTIAL BUILDINGS AND DWELLINGS COMPLETED IN THE SECOND QUARTER OF 2013 (PRELIMINARY DATA)

According to the preliminary data of the National Statistical Institute in the second quarter of 2013 the number of newly built residential buildings was 561 (Annex, Table 1). Compared to the second quarter of 2012 they were by 9 more (or by 1.6%) and the registered increase of the newly built dwellings was by 5.4% or 134 (Figure 1).

#### Figure 1. Newly built residential buildings and dwellings completed by quarters

In the second quarter of 2013 from newly built residential buildings 72.5%, were with steel-concrete construction, 25.8% with solid structure, 1.4% with "other" and 0.2% with panel. In comparison with the same quarter of 2012 an increase of buildings share with solid structure only was observed.