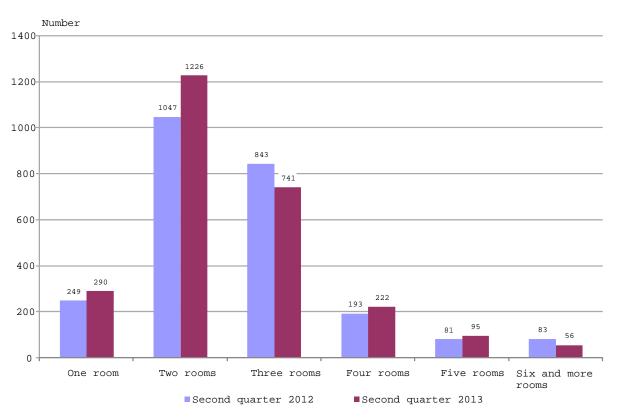

#### Figure 2. Newly built residential buildings and dwellings completed in the second quarter of 2013 by districts

Around half of newly built dwellings were with two rooms (46.6%), followed by those with three rooms (28.2%). Compared to the second quarter of 2012 an increase of dwellings with one, two, four and five rooms and decrease of those with three and six and more rooms was registered. The structure of the housing fund with prevailing share of dwelling with two and three rooms remained unchanged.