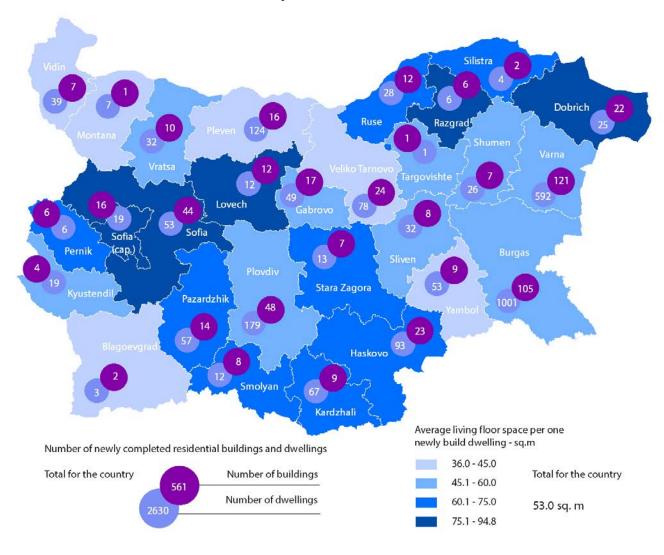

The highest number of the residential buildings has been built in the district Varna - 121 buildings with 592 dwellings in them, district Burgas - 105 residential buildings with 1 001 dwellings and district Plovdiv - 48 residential buildings with 179 dwellings (Figure 2).

#### Figure 2. Newly built residential buildings and dwellings completed in the second quarter of 2013 by districts

Around half of newly built dwellings were with two rooms (46.6%), followed by those with three rooms (28.2%). Compared to the second quarter of 2012 an increase of dwellings with one, two, four and five rooms and decrease of those with three and six and more rooms was registered. The structure of the housing fund with prevailing share of dwelling with two and three rooms remained unchanged.

At the same time **the average useful floor space** of the newly built dwelling decreased from 84.9 sq. m in the second quarter of 2012 to 81.1 sq. m in the same quarter of 2013.

The biggest average useful floor space of a newly built dwelling was recorded in the district Silistra - 174.8 sq. m and Sofia - 150.8 sq. m, and the smallest one in the district Blagoevgrad - 56.3 sq. m and district Pleven - 58.9 sq. m.