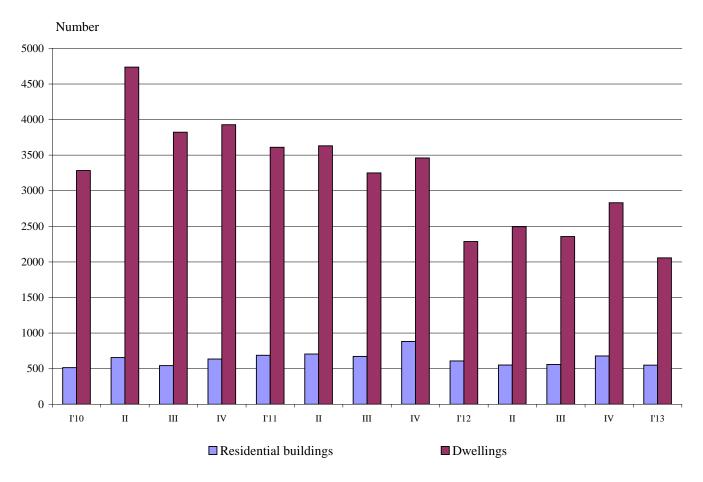

### NEWLY BUILT RESIDENTIAL BUILDINGS AND DWELLINGS COMPLETED IN THE FIRST QUARTER OF 2013 (PRELIMINARY DATA)

According to the preliminary data of the National Statistical Institute in the first quarter of 2013 the number of newly built residential buildings was 549 (Annex, Table 1) and compared to the corresponding quarter of the previous year a decrease by 9.9% was registered. The newly built dwellings in them were 2 057 or by 10.1% fewer (Figure 1).

#### Figure 1. Newly built residential buildings and dwellings completed

The highest number of the residential buildings has been built in the district Varna - 96 buildings with 546 dwellings in them, district Burgas - 49 residential buildings with 296 dwellings and district Plovdiv - 43 residential buildings with 131 dwellings (Figure 2).