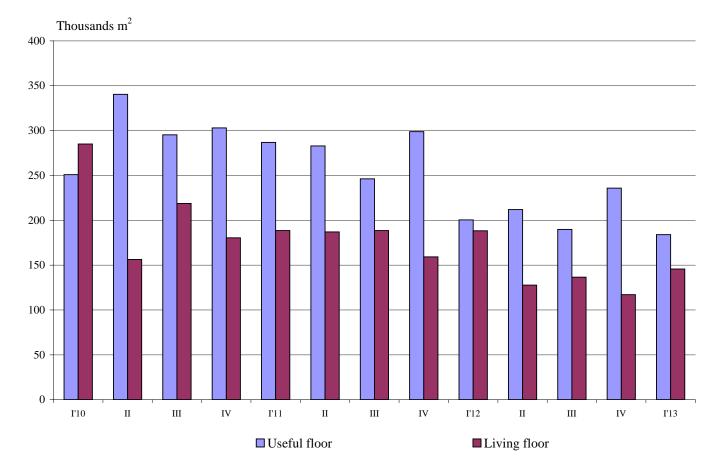

In the first quarter of 2013 **the useful space** of the newly built dwellings was 184.0 thousand sq. m or by 8.2% less than in the same quarter of 2012. **The living floor** space also decreased by 13.2% to 110.9 thousand sq. m (Figure 3).

Figure 3. Total useful floor space and living floor space of the newly built dwellings completed