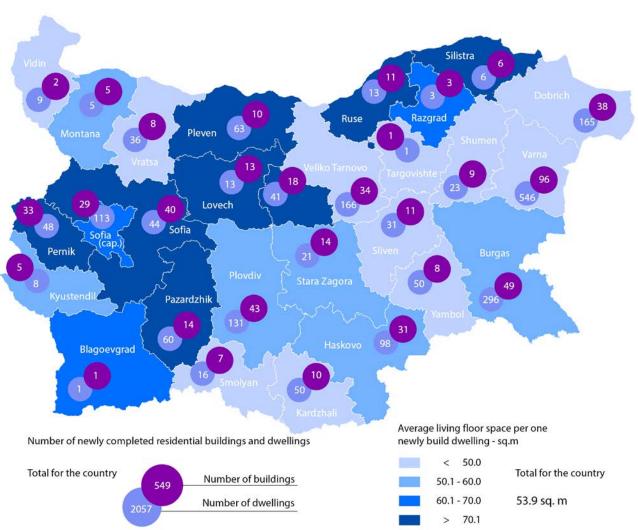

#### Figure 1. Newly built residential buildings and dwellings completed

The highest number of the residential buildings has been built in the district Varna - 96 buildings with 546 dwellings in them, district Burgas - 49 residential buildings with 296 dwellings and district Plovdiv - 43 residential buildings with 131 dwellings (Figure 2).

At the same time **the average useful floor space** of the newly built dwelling increased from 87.7 sq. m in the first quarter of 2012 to 89.4 sq. m in the same quarter of 2013.

The biggest average useful floor space of a newly built dwelling was recorded in the district Silistra - 169.2 sq. m and Ruse - 158.9 sq. m, and the smallest one in the district Sliven - 67.2 sq. m and district Yambol - 70.0 sq. m.