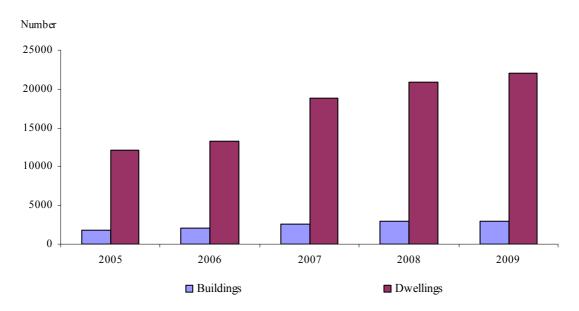

## NEWLY BUILT RESIDENTIAL BUILDINGS AND DWELLINGS COMPLETED IN 2009

The newly built residential buildings completed in 2009 were 2 975 and as compared to the 2008 an increase of 1.7% was marked. The newly built dwellings in them increased by 1 134 and reached 22 058, or 5.4% more in comparison with the 2008. The newly built dwellings completed in the towns were 93.1% and in the villages - 6.9%.

Completed newly built residential building and dwellings

The largest number of the residential buildings and dwellings was completed in the district Varna - 629 residential buildings with 4 389 dwellings in them, district Burgas - 506 buildings with 5 326 dwellings, followed by district Plovdiv - 236 buildings with 1 389 dwellings, district Sofia city - 181 buildings with 3 169 dwellings. The smallest number of the residential buildings was built in the district Haskovo - 7 with 83 dwellings (Annex 1).