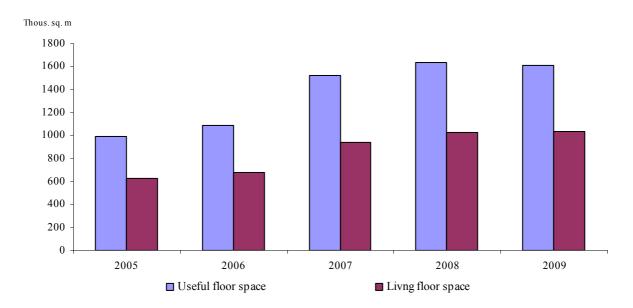

In 2009 the useful area of the newly built dwellings was 1 612 thousand sq.m or 1.4% less than in 2008. At the same time an insignificant increase of the living floor area by 0.5% to 1 035 thousand sq. m was observed.

The average useful area of a newly built dwelling decreased from 78.2 sq. m in 2008 to 73.1 sq. m in 2009. The biggest average useful area of a dwelling was registered in the district

Gabrovo - 113.1 sq. m, district Haskovo - 111.7 sq. m and district Pazardzhik - 100.7 sq. m while the smallest one in the district Kardzhali - 60.2 sq. m, district Razgrad - 62.1 sq. m and in the district Montana - 62.9 sq. m.