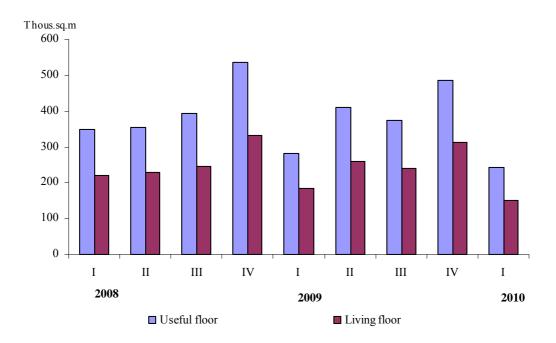

There was not any newly built building in district Razgrad.

In the first quarter of 2010 the useful area of the newly built dwellings was 240 thousand sq.m or 28.2% less than the same quarter of 2009. The living floor area of the dwellings decreased by 30.7% to 152 thousand sq. m.

The average useful area of a newly built dwelling decreased from 76.5 sq. m in the first quarter of 2009 to 75.1 sq. m in the same quarter of 2010.

The biggest average useful area of a newly built dwelling was registered in the district Silistra - 138.3 sq. m, district Montana - 131.0 sq. m, followed by districts Sofia - 117.8 sq. m and Lovech - 109.0 sq. m and the smallest one in the district Yambol - 37.1 sq. m and district Blagoevgrad - 51.5 sq. m.

## Useful floor space and living floor space