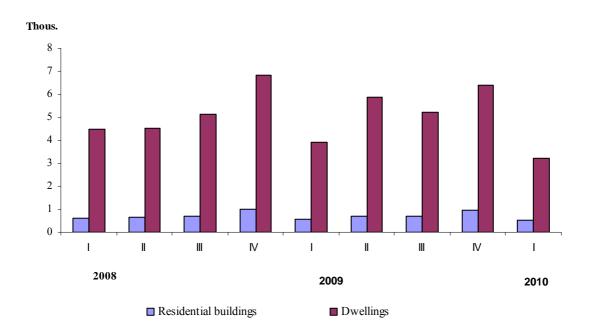

## NEWLY BUILT RESIDENTIAL BUILDINGS AND DWELLINGS COMPLETED IN THE FIRST QUARTER OF 2010

According to the preliminary data of the National Statistical Institute, in the first quarter of 2010 the newly built residential buildings were 512 and compared to the respectively quarter of 2009 decreased by 19.0%. The newly built dwellings in them decreased by 26.9% and their number was 3 201.

## Newly built residential buildings and dwellings completed

The largest number of the residential buildings and dwellings has been built in the district Burgas - 94 buildings with 677 dwellings in them, district Varna - 86 residential buildings with 643 dwellings, followed by district Sofia - 51 buildings with 67 dwellings (Annex 1).