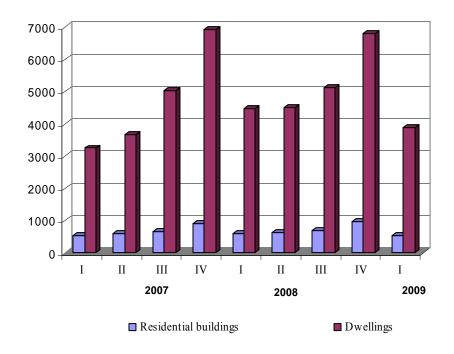

## NEWLY BUILT RESIDENTIAL BUILDINGS AND DWELLINGS

## IN THE FIRST QUARTER OF 2009

According to the preliminary data of the National Statistical Institute, in the first quarter of 2009 the newly built residential buildings were 547 and marked a decrease of 10.6 % compared to the first quarter of 2008. The number of the new dwellings in them decreased by 12.9% compared to the first quarter of 2008 and reached 3 897. In comparison with the previous quarter the number of the newly built residential buildings decreased by 432 and the number of the dwellings in them marked a decrease of 42.8 %.