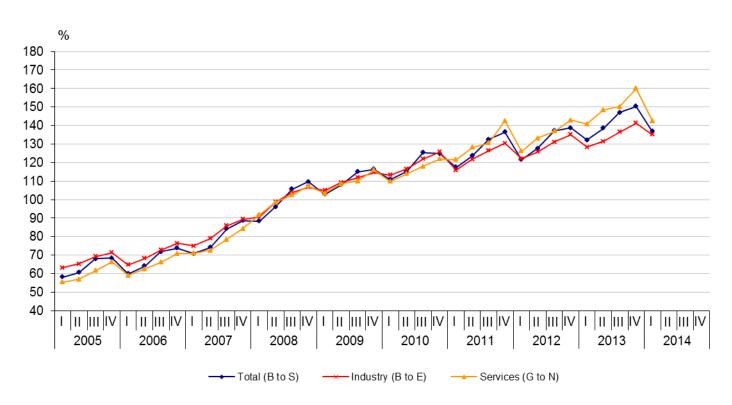

ion activities' - 10.6%, 'Administrative and support service activities' - 9.1% and 'Mining and quarrying' - 8.0%. A decrease in total labour costs was observed in 'Real estate activities' by 16.4% and 'Professional, scientific and technical activities' by 4.3%.

In the structure of the total labour costs, the wages and salaries costs per hour worked have gown by 2.9% in comparison with a year earlier, while the other (non-wage) costs rose by 7.5%. Among the economic activities in the first quarter of 2014 compared to the first quarter of 2013 the growth rate of wages and salaries component ranged from (-17.7%) in 'Real estate activities' to 9.4% in 'Water supply, sewerage, waste management and remediation activities'.

Figure 1. Total labour cost index (Working day adjusted, 2008 = 100)







### **Methodological notes**

Labour Cost Index is a short-term indicator measuring the quarterly development of hourly labour costs incurred by the employers as a result of engaging the labour work force. The Quarterly Survey on employees, hours worked, wages and salaries and other expenditures paid by the employer is the main source used for the labour cost index data calculation.

**Labour cost index (LCI)** is defined as a Laspeyres index of labour costs per hour worked. Since first quarter of 2009 it is calculated broken down by economic activities at section level according to the new NACE Rev.2 classification and with a reference year 2008 = 100. Indices are based on Regulation (EC) 450/2003 of the European Parliament and of the Council according to which requirements Labour c