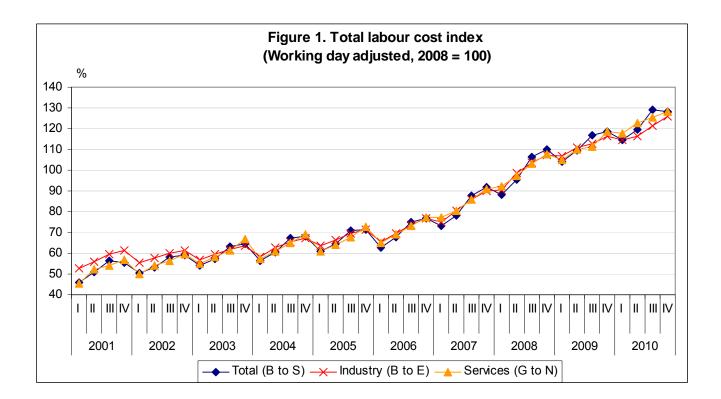

#### Labour Cost Index - Total labour costs for the period 2006 - 2010 (Working day adjusted, 2008=100)

Table 2.

|                          |                                                                                               |              |              |                 |      |                   |      |              |               |      |              |                 |       |                   |       |       |                |                   |       | (Pe   | er cent) |
|--------------------------|-----------------------------------------------------------------------------------------------|--------------|--------------|-----------------|------|-------------------|------|--------------|---------------|------|--------------|-----------------|-------|-------------------|-------|-------|----------------|-------------------|-------|-------|----------|
| Code                     | Economic activities                                                                           |              | 200          | 06 <sup>2</sup> |      | 2007 <sup>2</sup> |      |              |               |      | 20           | 08 <sup>2</sup> |       | 2009 <sup>2</sup> |       |       |                | 2010 <sup>2</sup> |       |       |          |
| NCEA - 2008 <sup>1</sup> |                                                                                               | Q1           | Q2           | Q3              | Q4   | Q1                | Q2   | Q3           | Q4            | Q1   | Q2           | Q3              | Q4    | Q1                | Q2    | Q3    | Q4             | Q1                | Q2    | Q3    | Q4       |
| B to S                   | All NACE branches except agriculture,<br>fishing, private households with<br>employed persons | 62.7         | 67.5         | 75.0            | 76.7 | 73.4              | 78.1 | 87.6         | 91.6          | 88.2 | 95.5         | 106.3           | 110.0 | 104.0             | 109.5 | 116.7 | 118.5          | 114.5             | 119.5 | 129.1 | 128.0    |
| B to E                   | Industry (except construction)                                                                | 65.5         | 69.4         | 73.7            | 76.7 | 75.1              | 80.4 | 86.1         | 90.1          | 90.4 | 98.6         | 103.8           | 107.3 | 106.7             | 110.7 | 112.7 | 116.5          | 114.4             | 116.2 | 121.4 | 125.7    |
| G to N                   | Services (excluding public administration)                                                    | 65.0         | 69.0         | 73.0            | 77.5 | 77.3              | 80.5 | 85.9         | 91.1          | 92.1 | 97.3         | 103.0           | 107.7 | 105.2             | 110.1 | 111.2 | 118.6          | 117.9             | 122.7 | 125.3 | 128.2    |
| B<br>C                   | Mining and quarrying<br>Manufacturing                                                         | 63.9<br>65.7 | 65.5<br>68.6 | 70.9<br>74.0    |      | 74.3<br>75.8      |      | 82.6<br>86.8 |               |      |              | -               |       |                   |       |       | 112.8<br>115.5 |                   |       |       |          |
| D                        | Electricity,gas,steam and air conditioning supply                                             | 61.8         | 74.6         | 69.8            | 76.4 | 67.4              | 82.4 | 80.8         | 86.6          | 80.6 | 102.6        | 101.4           | 112.7 | 102.5             | 124.9 | 113.3 | 119.6          | 108.7             | 123.5 | 124.1 | 138.0    |
| E                        | Water supply, sewerage, waste management and remediation activities                           | 63.7         | 62.5         | 71.3            | 75.7 | 73.5              | 74.1 | 82.4         | 87.3          | 85.7 | 91.4         | 101.2           | 106.9 | 93.4              | 94.8  | 108.2 | 112.4          | 105.5             | 107.3 | 114.8 | 123.8    |
| F                        | Construction                                                                                  | 65.0         | 62.6         | 67.5            | 73.0 | 75.9              | 77.5 | 81.7         | 86.4          | 91.9 | 94.1         | 97.5            | 107.9 | 124.3             | 122.6 | 126.1 | 136.0          | 142.7             | 132.2 | 134.5 | 140.5    |
| G                        | Wholesale and retail trade;repair of motor vehicles and motorcycles                           | 67.9         | 72.0         | 75.0            | 77.6 | 83.0              | 86.3 | 90.2         | 92.4          | 95.4 | 101.6        | 103.9           | 108.3 | 113.8             | 118.9 | 119.7 | 126.6          | 124.7             | 129.3 | 128.6 | 129.6    |
| H<br>I                   | Transportation and storage<br>Accommodation and food service activities                       | 66.6<br>66.5 | 67.7<br>69.2 | 74.3<br>70.4    |      | 76.0<br>82.3      |      | 87.6<br>88.2 |               |      |              |                 |       |                   |       |       | 113.9<br>123.7 |                   |       |       |          |
| K                        | Information and communication<br>Financial and insurance activities                           | 65.8<br>65.3 | 75.9<br>72.9 | 78.2<br>75.5    |      | 78.9<br>73.8      | -    | 90.1<br>86.1 | 104.3<br>93.0 |      | 95.7<br>99.8 |                 | _     |                   |       |       | 109.1<br>114.9 |                   |       |       |          |
| L                        | Real estate activities                                                                        | 62.0         | 68.2         | 71.4            | 71.1 | 75.2              | 79.6 | 85.3         | 93.1          | 89.3 | 98.2         | 102.7           | 111.2 | 111.5             | 121.3 | 120.2 | 131.4          | 130.2             | 140.0 | 141.4 | 151.8    |
| М                        | Professional, scientific and technical<br>activities                                          | 54.2         | 55.4         | 65.2            | 63.0 | 65.7              | 64.1 | 70.2         | 73.0          | 83.8 | 89.8         | 107.5           | 108.1 | 93.3              | 91.6  | 98.3  | 101.2          | 110.6             | 116.1 | 124.2 | 127.5    |
| Ν                        | Administrative and support service activities                                                 | 59.1         | 60.3         | 59.7            | 62.2 | 69.3              | 68.2 | 71.7         | 75.6          | 94.0 | 95.7         | 101.1           | 101.3 | 104.3             | 108.2 | 112.8 | 128.1          | 109.0             | 113.8 | 116.3 | 118.5    |
| 0                        | Public administration and<br>defence;compulsory social security                               | 55.7         | 62.5         | 71.0            | 88.9 | 68.1              | 72.6 | 85.3         | 108.8         | 78.2 | 90.1         | 101.2           | 130.2 | 88.3              | 98.2  | 107.7 | 112.9          | 97.1              | 111.7 | 124.3 | 126.9    |
| Р                        | Education                                                                                     | 54.0         | 66.2         | 99.8            |      |                   |      |              |               | -    |              |                 | 114.6 |                   | -     |       | 118.6          |                   |       |       | 127.6    |
| Q                        | Human health and social work activities                                                       | 60.1         | 67.6         | 75.6            |      | 71.1              | 77.4 |              | 90.1          | 84.0 |              |                 |       |                   |       |       | 118.7          |                   |       |       |          |
| R                        | Arts, entertainment and recreation                                                            | 59.4         | 57.4         | 72.0            |      | 68.8              | 69.5 |              | 84.2          |      |              |                 |       |                   |       |       | 132.5          |                   |       |       |          |
| S                        | Other service activities                                                                      | 66.3         | 70.6         | 75.6            | 76.5 | 80.2              | 83.9 | 96.0         | 94.6          | 94.6 | 96.4         | 106.8           | 106.9 | 101.4             | 114.8 | 120.0 | 124.9          | 128.6             | 134.2 | 148.2 | 146.8    |