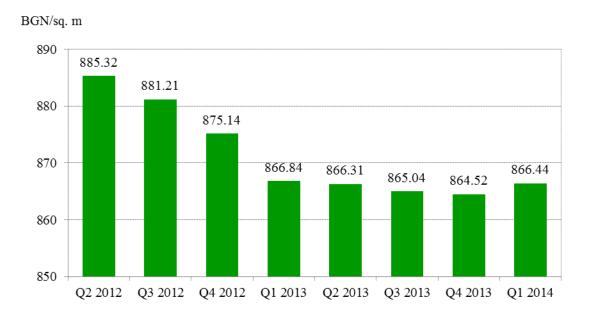

In the first quarter of 2014 the average market price of the dwellings for the whole country was 866.44 BGN/sq. m (Figure 1). The highest ones were the average prices in the following district centres: Sofia - 1 463.17 BGN/sq. m, followed by Varna - 1 370.00 BGN/sq. m and Burgas - 1 110.33 BGN/sq. m.

#### Figure 1. Average market prices for the whole country by quarters