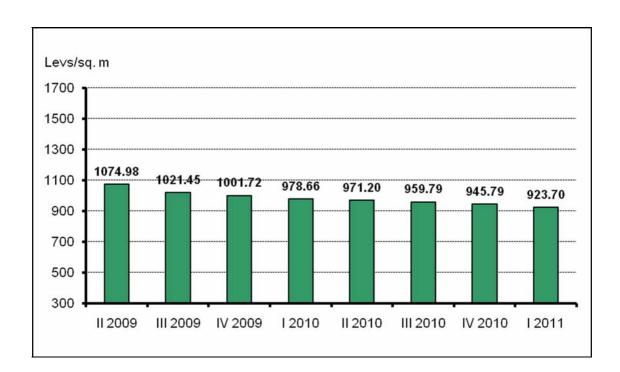

In the first quarter of 2011 the average market price of the dwellings for the whole country was 923.70 Levs/sq. m. The highest ones were the average prices in Sofia-capital – 1 496.84 Levs/sq. m, followed by Varna - 1 494.50 Levs/sq. m and Burgas - 1166.00 Levs/sq. m.

Figure 1. Average market prices for the whole country by quarters

www.asi.bg