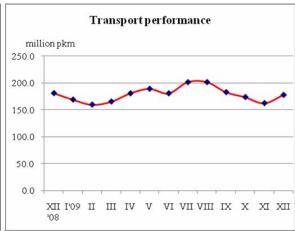

## Goods carried and transport performance by the railway transport

In December 2009 the passengers carried by the railway transport are 2 485.7 thousands or by 0.5% more than in the previous month. The transport performance also increases (by 9.4%) and reaches 177.7 million pkm, which is due to the increased volume of the national carriages.

The passengers transported in December 2009 are by 1.1% less compared to the same month in 2008 and the performance in passengerkilometres - by 1.9%.

## GOODS AND PASSENGERS CARRIED BY THE RAILWAY TRANSPORT BY MONTHS

|                 | Freight carriages                |                                           | Passenger carriages                 |                                           |
|-----------------|----------------------------------|-------------------------------------------|-------------------------------------|-------------------------------------------|
|                 | Goods carried -<br>thousand tons | Transport<br>performance –<br>million tkm | Passengers<br>carried -<br>thousand | Transport<br>performance –<br>million pkm |
| December, 2008  | 1278.9                           | 292.3                                     | 2514.1                              | 181.0                                     |
| January, 2009   | 1154.3                           | 276.6                                     | 2642.7                              | 169.0                                     |
| February, 2009  | 1194.6                           | 279.3                                     | 2437.4                              | 159.7                                     |
| March, 2009     | 1216.4                           | 274.0                                     | 2544.5                              | 165.3                                     |
| April, 2009     | 1052.9                           | 248.3                                     | 2721.8                              | 180.7                                     |
| May, 2009       | 978.3                            | 258.0                                     | 2742.5                              | 189.1                                     |
| June, 2009      | 1026.5                           | 240.9                                     | 2613.3                              | 180.6                                     |
| July, 2009      | 1015.2                           | 241.9                                     | 2656.3                              | 201.4                                     |
| August, 2009    | 965.1                            | 226.2                                     | 2613.9                              | 201.5                                     |
| September, 2009 | 1001.8                           | 236.6                                     | 2721.5                              | 182.9                                     |
| October, 2009   | 1203.1                           | 290.1                                     | 2706.9                              | 173.7                                     |
| November, 2009  | 1067.0                           | 253.6                                     | 2473.7                              | 162.4                                     |
| December, 2009  | 1048.3                           | 247.6                                     | 2485.7                              | 177.7                                     |