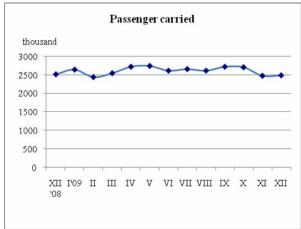

## Goods carried and transport performance by the railway transport

In December 2009 the passengers carried by the railway transport are 2 485.7 thousands or by 0.5% more than in the previous month. The transport performance also increases (by 9.4%) and reaches 177.7 million pkm, which is due to the increased volume of the national carriages.

The passengers transported in December 2009 are by 1.1% less compared to the same month in 2008 and the performance in passengerkilometres - by 1.9%.

## GOODS AND PASSENGERS CARRIED BY THE RAILWAY TRANSPORT BY MONTHS

|                 | Freight carriages                |                                           | Passenger carriages                 |                                           |
|-----------------|----------------------------------|-------------------------------------------|-------------------------------------|-------------------------------------------|
|                 | Goods carried -<br>thousand tons | Transport<br>performance –<br>million tkm | Passengers<br>carried -<br>thousand | Transport<br>performance –<br>million pkm |
| December, 2008  | 1278.9                           | 292.3                                     | 2514.1                              | 181.0                                     |
| January, 2009   | 1154.3                           | 276.6                                     | 2642.7                              | 169.0                                     |
| February, 2009  | 1194.6                           | 279.3                                     | 2437.4                              | 159.7                                     |
| March, 2009     | 1216.4                           | 274.0                                     | 2544.5                              | 165.3                                     |
| April, 2009     | 1052.9                           | 248.3                                     | 2721.8                              | 180.7                                     |
| May, 2009       | 978.3                            | 258.0                                     | 2742.5                              | 189.1                                     |
| June, 2009      | 1026.5                           | 240.9                                     | 2613.3                              | 180.6                                     |
| July, 2009      | 1015.2                           | 241.9                                     | 2656.3                              | 201.4                                     |
| August, 2009    | 965.1                            | 226.2                                     | 2613.9                              | 201.5                                     |
| September, 2009 | 1001.8                           | 236.6                                     | 2721.5                              | 182.9                                     |
| October, 2009   | 1203.1                           | 290.1                                     | 2706.9                              | 173.7                                     |
| November, 2009  | 1067.0                           | 253.6                                     | 2473.7                              | 162.4                                     |
| December, 2009  | 1048.3                           | 247.6                                     | 2485.7                              | 177.7                                     |