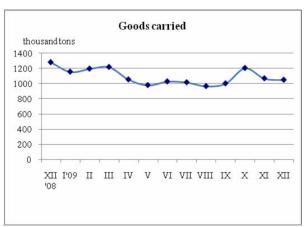

## GOODS AND PASSENGERS CARRIED BY THE RAILWAY TRANSPORT IN DECEMBER 2009

Goods carried by the railway transport in December 2009 are 1 048.3 thousand tons or by 1.8% less than the previous month, which is mainly due to the decreased volume of the international carriages. In comparison with December 2008 there is a decrease by 18.0%, as the biggest decrease is in the national carriages – with 205.2 thousand tons.

## GOODS AND PASSENGERS CARRIED BY THE RAILWAY TRANSPORT BY MONTHS

|                 | Freight carriages                |                                           | Passenger carriages                 |                                           |
|-----------------|----------------------------------|-------------------------------------------|-------------------------------------|-------------------------------------------|
|                 | Goods carried -<br>thousand tons | Transport<br>performance –<br>million tkm | Passengers<br>carried -<br>thousand | Transport<br>performance –<br>million pkm |
| December, 2008  | 1278.9                           | 292.3                                     | 2514.1                              | 181.0                                     |
| January, 2009   | 1154.3                           | 276.6                                     | 2642.7                              | 169.0                                     |
| February, 2009  | 1194.6                           | 279.3                                     | 2437.4                              | 159.7                                     |
| March, 2009     | 1216.4                           | 274.0                                     | 2544.5                              | 165.3                                     |
| April, 2009     | 1052.9                           | 248.3                                     | 2721.8                              | 180.7                                     |
| May, 2009       | 978.3                            | 258.0                                     | 2742.5                              | 189.1                                     |
| June, 2009      | 1026.5                           | 240.9                                     | 2613.3                              | 180.6                                     |
| July, 2009      | 1015.2                           | 241.9                                     | 2656.3                              | 201.4                                     |
| August, 2009    | 965.1                            | 226.2                                     | 2613.9                              | 201.5                                     |
| September, 2009 | 1001.8                           | 236.6                                     | 2721.5                              | 182.9                                     |
| October, 2009   | 1203.1                           | 290.1                                     | 2706.9                              | 173.7                                     |
| November, 2009  | 1067.0                           | 253.6                                     | 2473.7                              | 162.4                                     |
| December, 2009  | 1048.3                           | 247.6                                     | 2485.7                              | 177.7                                     |