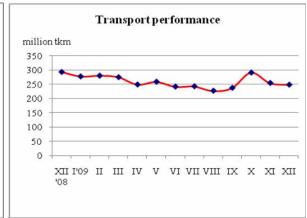

In December 2009 the transport performance in tonkilometres is 247.6 million tkm or by 2.4% less compared to the previous month. Decrease is registered also in comparison with the same month in 2008 (by 15.3%).

## GOODS AND PASSENGERS CARRIED BY THE RAILWAY TRANSPORT BY MONTHS

|                 | Freight carriages                |                                           | Passenger carriages                 |                                           |
|-----------------|----------------------------------|-------------------------------------------|-------------------------------------|-------------------------------------------|
|                 | Goods carried -<br>thousand tons | Transport<br>performance –<br>million tkm | Passengers<br>carried -<br>thousand | Transport<br>performance –<br>million pkm |
| December, 2008  | 1278.9                           | 292.3                                     | 2514.1                              | 181.0                                     |
| January, 2009   | 1154.3                           | 276.6                                     | 2642.7                              | 169.0                                     |
| February, 2009  | 1194.6                           | 279.3                                     | 2437.4                              | 159.7                                     |
| March, 2009     | 1216.4                           | 274.0                                     | 2544.5                              | 165.3                                     |
| April, 2009     | 1052.9                           | 248.3                                     | 2721.8                              | 180.7                                     |
| May, 2009       | 978.3                            | 258.0                                     | 2742.5                              | 189.1                                     |
| June, 2009      | 1026.5                           | 240.9                                     | 2613.3                              | 180.6                                     |
| July, 2009      | 1015.2                           | 241.9                                     | 2656.3                              | 201.4                                     |
| August, 2009    | 965.1                            | 226.2                                     | 2613.9                              | 201.5                                     |
| September, 2009 | 1001.8                           | 236.6                                     | 2721.5                              | 182.9                                     |
| October, 2009   | 1203.1                           | 290.1                                     | 2706.9                              | 173.7                                     |
| November, 2009  | 1067.0                           | 253.6                                     | 2473.7                              | 162.4                                     |
| December, 2009  | 1048.3                           | 247.6                                     | 2485.7                              | 177.7                                     |