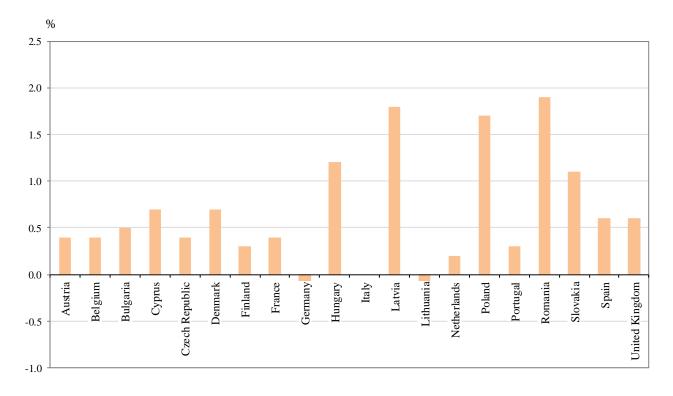

Source: Eurostat.

www.nsi.bg

Compared to the same quarter of the previous year, seasonally adjusted data showed an increase of GDP in the EU-28 by 1.9% and in Bulgaria by 3.0%.

In the third quarter of 2018, compared to the same quarter of the previous year, the highest economic growth was observed in Poland - 5.7%, Latvia - 5.5%, Hungary - 5.0%, Slovakia - 4.5% and Romania - 4.1%.

## Figure 2. GDP growth rate of EU Member States in the third quarter of 2018 by seasonally adjusted data

(Compared to the corresponding quarter of the previous year)

Source: Eurostat.

www.nsi.bg