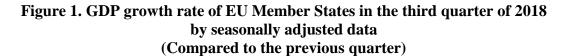

#### (FLASH ESTIMATES)

Gross Domestic Product (GDP) in the third quarter of 2018 increased by 0.3% in the EU-28 compared to the previous quarter by seasonally adjusted data. For the same period, GDP in Bulgaria increased by 0.5% (Table 1 of the Annex).

Compared to the previous quarter, in the third quarter of 2018, Romania recorded the highest economic growth - 1.9%, Latvia - 1.8%, Poland - 1.7%, Hungary - 1.2% and Slovakia - 1.1%, while Germany and Lithuania have a decrease by 0.2 and 0.4% respectively.