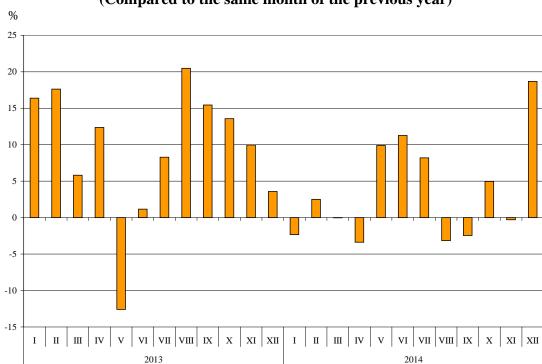

In **December 2014** the exports to the EU increased by 18.7% compared to the corresponding month of the previous year and amounted to 2.1 Billion BGN.

Figure 1. Nominal value<sup>1</sup> change of exports of Bulgaria to EU in the period 2013 - 2014 (Compared to the same month of the previous year)

In **2014** compared to 2013 the largest growth (13.5%) **in the exports** of Bulgaria **to** the **EU** distributed according to the Standard International Trade Classification (Annex, Table 4) was recorded in the section 'Chemical and related products n.e.c.'. The most notable falls were recorded in sections 'Mineral fuel, lubricants and related materials' (18.1%) and 'Beverages and tobacco' (16.9%).

In **imports from** the **EU** the largest growths (8.3%) were reported in section 'Chemical and related products n.e.c.', 'Manufactured goods classified chiefly by material' and 'Miscellaneous manufactured articles' while the most notable fall (17.5%) was observed in section 'Animals and vegetable oils, fats and waxes'.