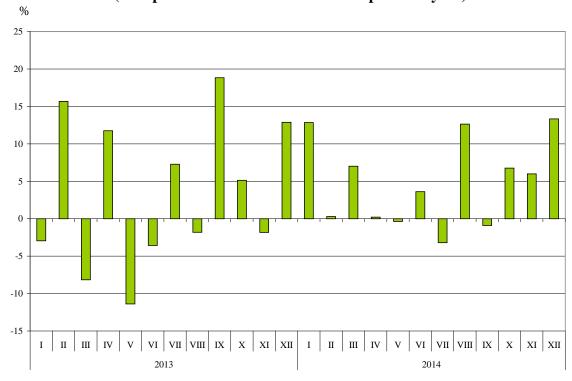

In **December** 2014 the Bulgarian imports from the EU Member States increased by 13.3% compared to the corresponding month of the previous year and amounted to 2.8 Billion BGN at CIF prices.

<sup>&</sup>lt;sup>1</sup> Value changes at current prices.

Figure 2. Nominal value<sup>1</sup> change of imports of Bulgaria from EU in the period 2013 - 2014 (Compared to the same month of the previous year)

The **foreign trade balance** of Bulgaria (export FOB - import CIF) **with** the **EU** in 2014 was negative and added up to 4 575.3 Million BGN (Annex, Table 1). At FOB/FOB prices (after elimination of transport and insurance costs on imports) the trade balance was also negative and amounted to 3 295.8 Million BGN.

In **imports from** the **EU** the largest growths (8.3%) were reported in section 'Chemical and related products n.e.c.', 'Manufactured goods classified chiefly by material' and 'Miscellaneous manufactured articles' while the most notable fall (17.5%) was observed in section 'Animals and vegetable oils, fats and waxes'.