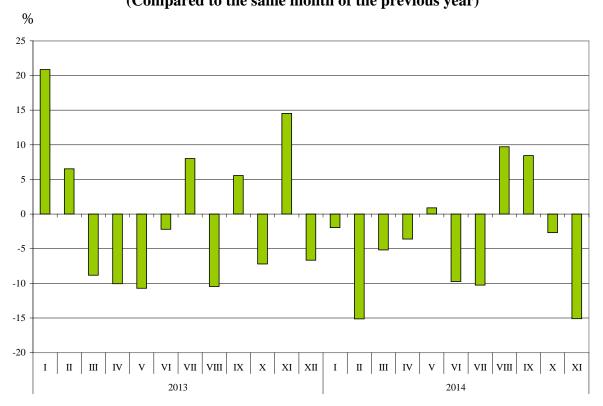

**In November 2014** the total exports added up to 3.8 Billion BGN and decreased by 3.1% compared to the corresponding month of the previous year.

Figure 3. Nominal value<sup>2</sup> change of exports of Bulgaria in the period 2013 - 2014 (Compared to the same month of the previous year)

<sup>&</sup>lt;sup>2</sup> Value changes at current prices.

The total value of all the goods imported in the country in the period January - November 2014 amounted to 46.7 Billion BGN (at CIF prices), or by 0.4 % more than corresponding period of 2013 (Annex, Table 1 and 2).