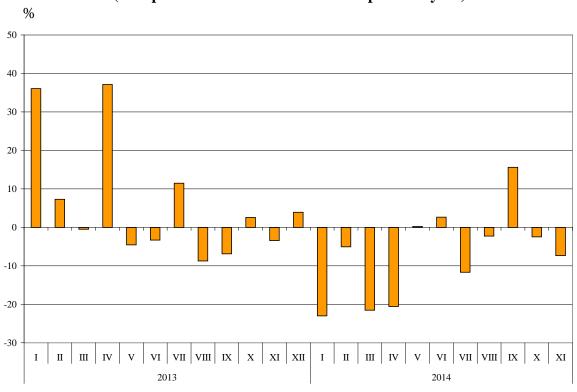

**In November 2014 exports to third countries** decreased by 7.3% compared to the corresponding month of the previous year and amounted to 1.4 Billion BGN.

Figure 1. Nominal value<sup>1</sup> change of exports of Bulgaria to non EU countries in the period 2013 - 2014

(Compared to the same month of the previous year)

**Bulgarian imports from third countries in the first eleven months of 2014** decreased by 4.0% compared to the corresponding period of 2013 and added up to 18.1 Billion BGN (at CIF prices) (Annex, Tables 1 and 2). The largest amounts were reported for the goods imported from the Russian Federation, Turkey, China and Ukraine (Annex, Table 3).