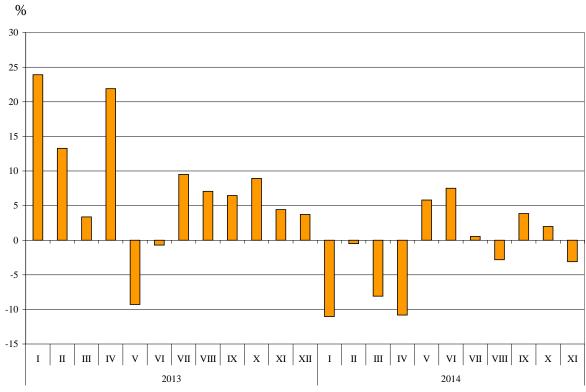

**In November 2014** Bulgarian imports from **third countries** decreased by 15.1% compared to the corresponding month of the previous year and amounted to 1.6 Billion BGN.

-

<sup>&</sup>lt;sup>1</sup> Value changes at current prices.

Figure 2. Nominal value<sup>1</sup> change of imports of Bulgaria to non EU countries in the period 2013 - 2014

(Compared to the same month of the previous year)

The foreign trade balance of Bulgaria (export FOB - import CIF) with third countries in the period January - November 2014 was negative and added up to 3 161.9 Million BGN (Annex, Table 1). The trade balance at FOB/FOB prices (after elimination of transport and insurance costs on imports) was also negative and amounted to 2 307.7 Million BGN.