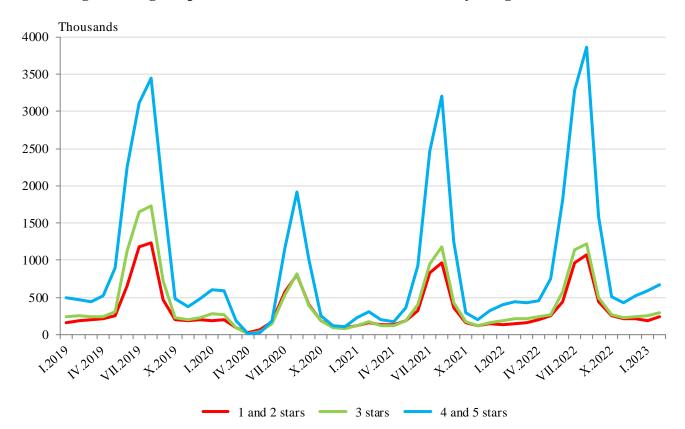

The total number of nights spent in all accommodation establishments in February 2023 was 1 195.9 thousand, or by 50.6% more in comparison with the same month of the previous year, as the greatest increase (by 62.8%) was observed in 1 and 2 stars accommodation establishments.

In February 2023, 77.1% of all nights spent by non-residents and 42.3% of all nights spent by Bulgarian residents were realized in 4 and 5 stars hotels. In 3-star accommodation establishments, were spent 17.7% of all nights by non-residents and 29.2% of all nights by Bulgarian residents, while in the rest of the accommodation establishments (with 1 and 2 stars), they were 5.2% and 28.5%, respectively.

Figure 1. Nights spent in accommodation establishments by categories and months

<sup>&</sup>lt;sup>1</sup> According to instructions from Eurostat, the refugees from Ukraine are not included in the survey.