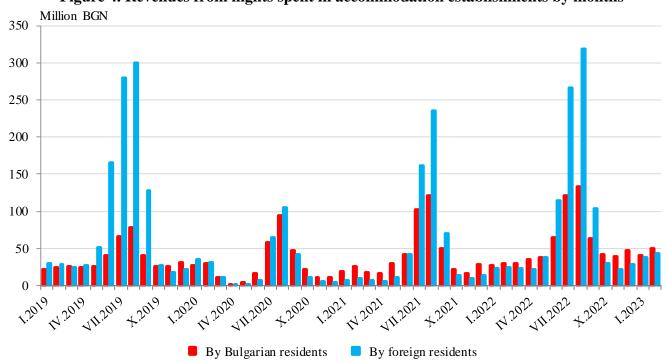

Figure 3. Occupation of the bed-places in accommodation establishments by categories and months

The total revenues from nights spent in February 2023 reached 92.4 million BGN or by 70.6% more compared to February 2022. An increase in revenues for both non-residents - by 75.4%, and Bulgarian residents - by 66.7%, was reported.

Figure 4. Revenues from nights spent in accommodation establishments by months