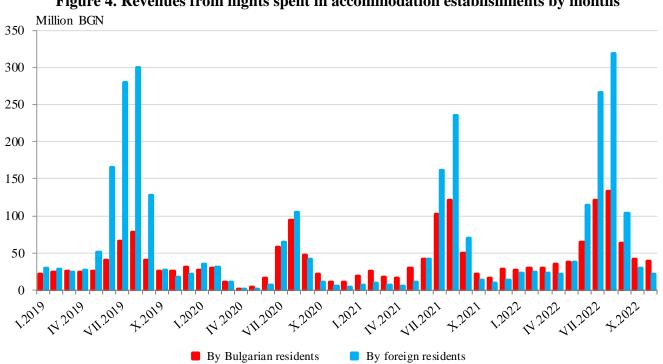

Figure 4. Revenues from nights spent in accommodation establishments by months

80 70 60 50 40 30 20 10

Figure 3. Occupation of the bed-places in accommodation establishments by categories and months

The total revenues from nights spent in November 2022 reached 61.2 million BGN, as 39.2 million BGN were from Bulgarian residents and 22.0 million BGN - from non-residents.