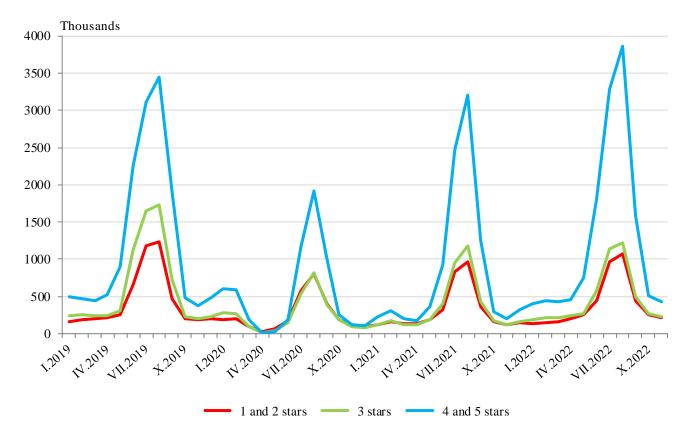

Figure 1. Nights spent in accommodation establishments by categories and months

<sup>&</sup>lt;sup>1</sup> According to instructions from Eurostat, the refugees from Ukraine are not included in the survey.

In November 2022, 71.8% of all nights spent by non-residents and 41.1% of all nights spent by Bulgarian residents were realized in 4 and 5 stars hotels. In 3 star accommodation establishments, were spent 19.1% of all nights by non-residents and 28.6% of all nights by Bulgarian residents, while in the rest of the accommodation establishments (with 1 and 2 stars), they were 9.1% and 30.3%, respectively.

In November 2022, the total occupancy of the bed-places in accommodation establishments was 24.4% and increased by 8.8 percentage points compared to November 2021. The highest occupancy of the bed-places was in 4 and 5 stars accommodation establishments - 31.8%, followed by 3 star accommodation establishments - 24.2%, and with 1 and 2 stars - 16.6%.