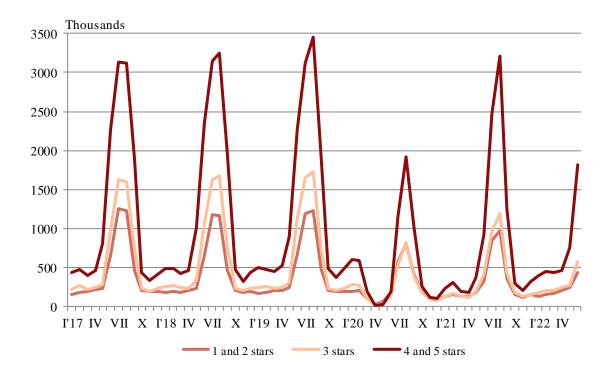

In June 2022, 75.5% of all nights spent by foreign citizens and 47.2% of all nights spent by Bulgarians were realized in 4- and 5-stars hotels. In 3-star accommodation establishments, were spent 16.9% of all nights by foreigners and 25.4% of all nights by Bulgarian residents, while in the rest of the accommodation establishments (with 1 and 2 stars), they were 7.6% and 27.4%, respectively.

Figure 1. Nights spent in accommodation establishments by categories and months

<sup>&</sup>lt;sup>1</sup> According to instructions from Eurostat the refugees from Ukraine are not included in the survey.