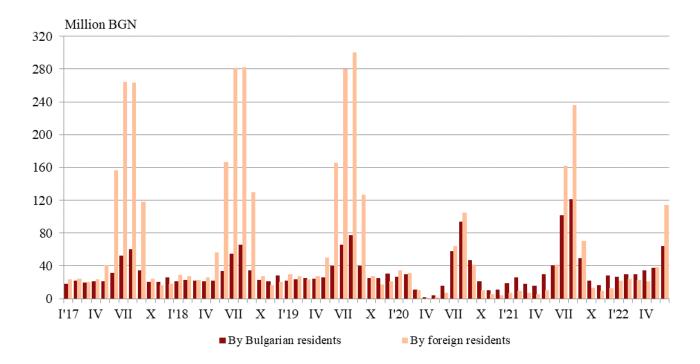

The total revenues from nights spent in June 2022 reached 178.8 million BGN, as 114.6 million BGN were from foreigners and 64.2 million BGN - from Bulgarians.

Figure 4. Revenues from nights spent in accommodation establishments by months