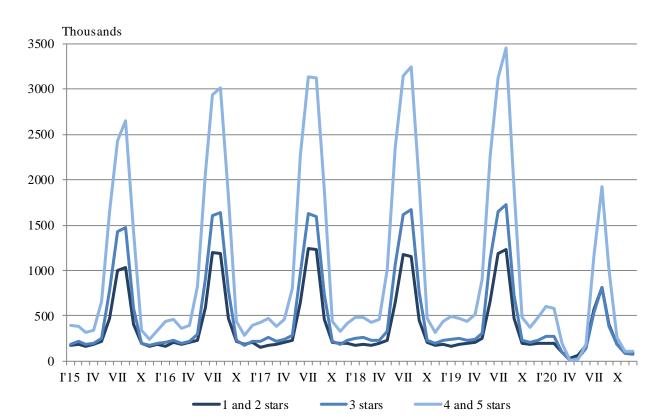

The total number of the nights spent in all accommodation establishments registered in December 2020 was 271.1 thousand, or by 70.1% less in comparison with the same month of the previous year, as the greatest drop (by 78.7%) was observed in 4 and 5 stars accommodation establishments.

In December 2020, 55.3% of all nights spent by foreign citizens and 34.1% of all nights spent by Bulgarians were realized in 4 and 5 stars hotels. In 3 stars accommodation establishments were spent 27.9% of all nights by foreigners and 29.4% of all nights by Bulgarian residents, while in the rest of accommodation establishments (with 1 and 2 stars) they were 16.8% and 36.5% respectively.

Figure 1. Nights spent in accommodation establishments by categories and months

In December 2020, the number of arrivals in all accommodation establishments decreased by 72.0% compared to the same month of 2019 and reached 125.5 thousand. A drop both for foreign citizens by 85.7% and for Bulgarian citizens by 66.6% was registered. Bulgarians who spent nights in accommodation establishments in December 2020 were 107.5 thousand and spent 2.1 nights on the average. The arrivals of foreigners were 18.0 thousand, and had on average 2.6 nights, as 68.0% of them spent nights in hotels with 4 and 5 stars.