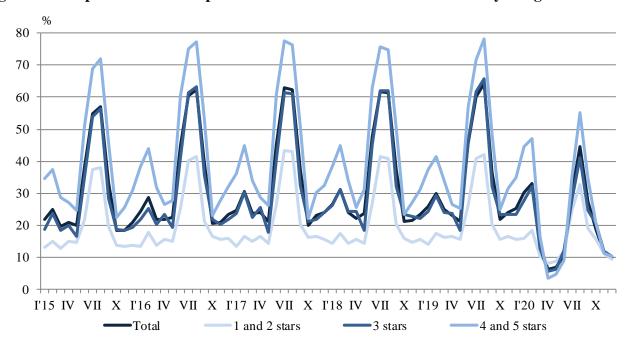

Figure 3. Occupation of the bed-places in accommodation establishments by categories and months

The total revenues from nights spent in December 2020 reached 15.0 million BGN or by 71.3% less compared to December 2019. A drop both from foreigners by 82.3% and from Bulgarians by 63.6% was registered.

Figure 4. Revenues from nights spent in accommodation establishments by months