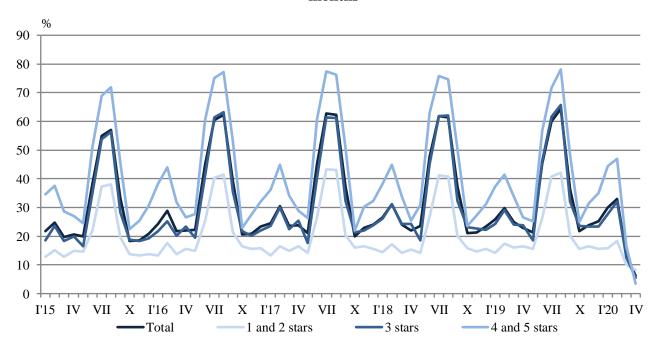

Figure 3. The occupation of the bed-places in accommodation establishments by categories and months

The total revenues from nights spent in April 2020 reached 2.3 million BGN or by 95.5% less compared to April 2019. A drop for both foreigners by 96.4% and Bulgarians by 94.4% was registered.

1 and 2 stars

Bulgarian residents

Foreign residents

Figure 2. Arrivals in accommodation establishments by categories in April 2020

In April 2020, the total occupancy of the bed-places in accommodation establishments was 6.1% and decreased by 16.8 percentage points compared to April 2019. The highest was occupancy of the bed-places in 1 and 2 stars accommodation establishments - 8.2%, followed by 3 stars accommodation establishments - 5.6%, and hotels with 4 and 5 stars - 3.4%.