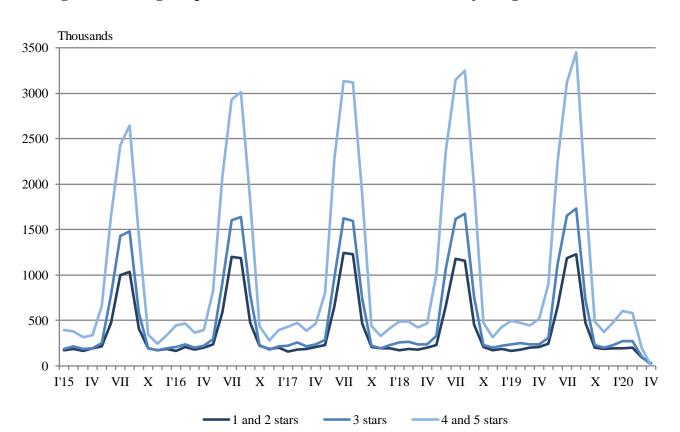

Figure 1. The nights spent in accommodation establishments by categories and months

In April 2020, the number of arrivals in all accommodation establishments decreased by 96.3% compared to the same month of 2019 and reached 16.5 thousand. A collapse both for foreign citizens by 98.2% and for Bulgarian citizens by 95.2% was registered. Bulgarians spent the nights in accommodation establishments in April 2020 were 13.4 thousand and spent 2.9 nights on the average. The arrivals of foreigners were 3.1 thousand, and had on average 3.5 nights, as 74.9% of them spent nights in hotels with 4 and 5 stars.

The total number of the nights spent in all accommodation establishments registered in April 2020 was 49.5 thousand, or by 94.9% less in comparison with the same month of the previous year, as the greatest drop (by 98.5%) was observed in 4 and 5 stars accommodation establishments.

In April 2020, 38.7% of all nights spent by foreign citizens and 9.5% of all nights spent by Bulgarians were realized in 4 and 5 stars hotels. In 3 stars accommodation establishments were spent 31.6% of all nights by foreigners and 27.0% of all nights by Bulgarian residents, while in the rest of accommodation establishments (with 1 and 2 stars) they were 29.7% and 63.5% respectively.