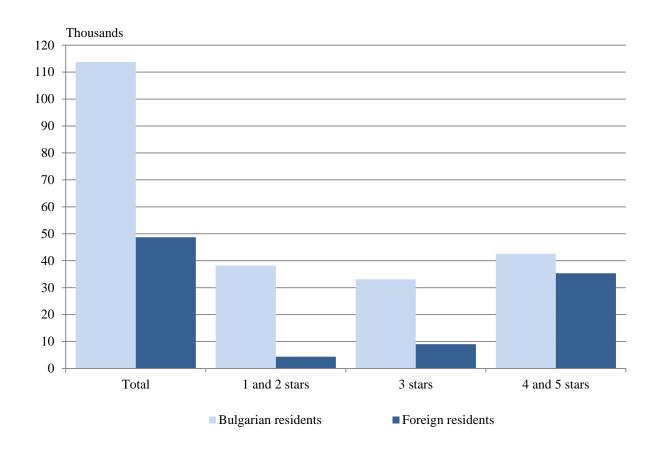

Figure 3. The occupation of the bed-places in accommodation establishments by categories and months

The total revenues from nights spent in March 2020 reached 21.1 million BGN or by 56.6% less compared to March 2019. A decline in revenues for both foreigners by 57.9% and Bulgarians by 55.5% was registered.

Figure 2. Arrivals in accommodation establishments by categories in March 2020

In March 2020, the total occupancy of the bed-places in accommodation establishments was 13.3% and decreased by 11.6 percentage points compared to March 2019. The highest was occupancy of the bed-places in 4 and 5 stars accommodation establishments - 16.4%, followed by 3 stars accommodation establishments - 12.6%, and with 1 and 2 stars - 10.1%.