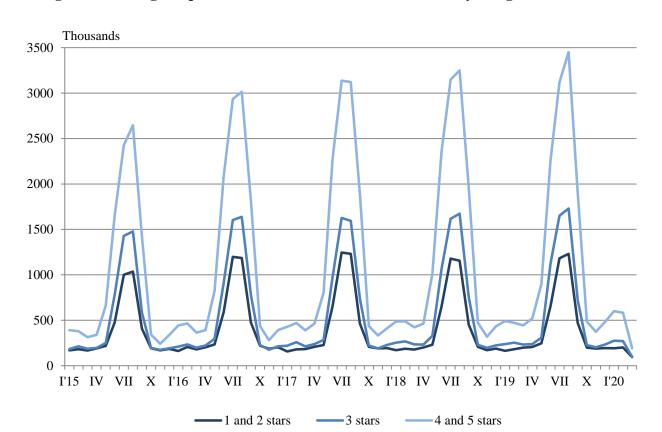

Figure 1. The nights spent in accommodation establishments by categories and months

In March 2020, the number of arrivals in all accommodation establishments decreased by 62.4% compared to the same month of 2019 and reached 162.5 thousand. A drop for foreigners by 64.7% and for Bulgarians by 61.4% was registered. Bulgarians spent the nights in accommodation establishments in March 2020 were 113.8 thousand and spent 2.1 nights on the average. The arrivals of foreigners were 48.7 thousand, and had on average 2.9 nights, as 72.5% of them spent nights in hotels with 4 and 5 stars.

The total number of the nights spent in all accommodation establishments registered in March 2020 was 381.0 thousand, or by 56.4% less in comparison with the same month of the previous year, as the greatest drop (by 58.9%) was observed in 3 stars accommodation establishments.

In March 2020, 71.9% of all nights spent by foreign citizens and 37.0% of all nights spent by Bulgarians were realized in 4 and 5 stars hotels. In 3 stars accommodation establishments were spent 19.4% of all nights by foreigners and 28.5% of all nights by Bulgarian residents, while in the rest of accommodation establishments (with 1 and 2 stars) they were 8.7% and 34.5% respectively.