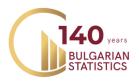

Figure 2. Arrivals in accommodation establishments by categories in March 2020

In March 2020, the total occupancy of the bed-places in accommodation establishments was 13.3% and decreased by 11.6 percentage points compared to March 2019. The highest was occupancy of the bed-places in 4 and 5 stars accommodation establishments - 16.4%, followed by 3 stars accommodation establishments - 12.6%, and with 1 and 2 stars - 10.1%.

Figure 1. The nights spent in accommodation establishments by categories and months

In March 2020, the number of arrivals in all accommodation establishments decreased by 62.4% compared to the same month of 2019 and reached 162.5 thousand. A drop for foreigners by 64.7% and for Bulgarians by 61.4% was registered. Bulgarians spent the nights in accommodation establishments in March 2020 were 113.8 thousand and spent 2.1 nights on the average. The arrivals of foreigners were 48.7 thousand, and had on average 2.9 nights, as 72.5% of them spent nights in hotels with 4 and 5 stars.