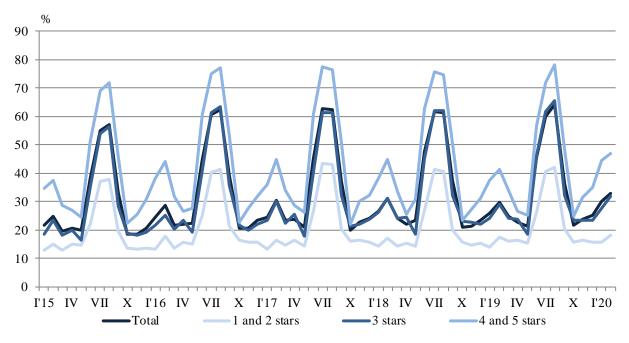

Figure 4. The revenues from nights spent in accommodation establishments by months

Figure 3. The occupation of the bed-places in accommodation establishments by categories and months

The total revenues from nights spent in February 2020 reached 60.9 million BGN or by 18.4% more compared to February 2019. An increase in revenues for both Bulgarians by 25.8% and foreigners by 12.0% was registered.

Figure 2. Arrivals in accommodation establishments by categories in February 2020

In February 2020, the total occupancy of the bed-places in accommodation establishments was 33.1% and increased by 3.3 percentage points compared to February 2019. The highest was occupancy of the bed-places in 4 and 5 stars accommodation establishments - 47.0%, followed by 3 stars accommodation establishments - 32.0%, and with 1 and 2 stars - 18.3%.