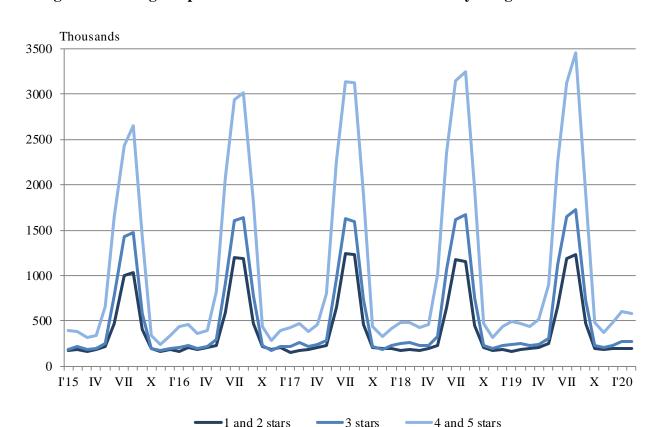

The total number of the nights spent in all accommodation establishments registered in February 2020 was 1 053.5 thousand, or by 16.5% more in comparison with the same month of the previous year, as the greatest increase (by 23.6%) was observed in 4 and 5 stars accommodation establishments.

In February 2020, 76.7% of all nights spent by foreign citizens and 40.3% of all nights spent by Bulgarians were realized in 4 and 5 stars hotels. In 3 stars accommodation establishments were spent 17.6% of all nights by foreigners and 31.3% of all nights by Bulgarian residents, while in the rest of accommodation establishments (with 1 and 2 stars) they were 5.7% and 28.4% respectively.

Figure 1. The nights spent in accommodation establishments by categories and months

In February 2020, the number of arrivals in all accommodation establishments increased by 17.7% compared to the same month of 2019 and reached 442.7 thousand. An increase for Bulgarians by 20.6% and for foreigners by 12.1% was registered. Bulgarians spent the nights in accommodation establishments in February 2020 were 299.7 thousand and spent 2.1 nights on the average. The arrivals of foreigners were 143.0 thousand, and had on average 3.0 nights, as 76.5% of them spent nights in hotels with 4 and 5 stars.