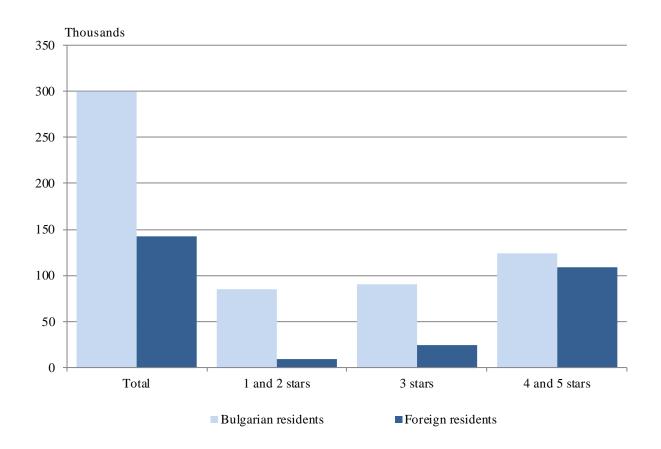

Figure 1. The nights spent in accommodation establishments by categories and months

In February 2020, the number of arrivals in all accommodation establishments increased by 17.7% compared to the same month of 2019 and reached 442.7 thousand. An increase for Bulgarians by 20.6% and for foreigners by 12.1% was registered. Bulgarians spent the nights in accommodation establishments in February 2020 were 299.7 thousand and spent 2.1 nights on the average. The arrivals of foreigners were 143.0 thousand, and had on average 3.0 nights, as 76.5% of them spent nights in hotels with 4 and 5 stars.

Figure 2. Arrivals in accommodation establishments by categories in February 2020

In February 2020, the total occupancy of the bed-places in accommodation establishments was 33.1% and increased by 3.3 percentage points compared to February 2019. The highest was occupancy of the bed-places in 4 and 5 stars accommodation establishments - 47.0%, followed by 3 stars accommodation establishments - 32.0%, and with 1 and 2 stars - 18.3%.