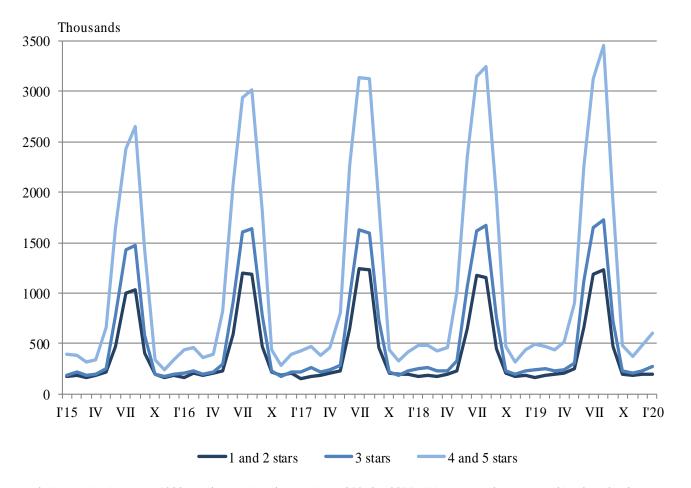

The total number of the nights spent in all accommodation establishments registered in January 2020 was 1 066.1 thousand, or by 19.8% more in comparison with the same month of the previous year, as the greatest increase (by 22.5%) was observed in 4 and 5 stars accommodation establishments.

In January 2020, 74.3% of all nights spent by foreign citizens and 39.5% of all nights spent by Bulgarians were realized in 4 and 5 stars hotels. In 3 stars accommodation establishments were spent 19.9% of all nights by foreigners and 31.1% of all nights by Bulgarian residents, while in the rest of accommodation establishments (with 1 and 2 stars) they were 5.8% and 29.4% respectively.

Figure 1. The nights spent in accommodation establishments by categories and months

2 "P. Volov" Str., 1038 Sofia, Bulgaria, tel. (+359 2) 9875 111, www.nsi.bg, e-mail: info@nsi.bg

In January 2020, the number of arrivals in all accommodation establishments increased by 14.9% compared to the same month of 2019 and reached 439.9 thousand, as an increase for both Bulgarians and foreigners by 18.6% and by 9.4% respectively was registered. Bulgarians spent the nights in accommodation establishments in January 2020 were 271.7 thousand and spent 2.0 nights on the average. The arrivals of foreigners were 168.2 thousand, and had on average 3.1 nights, as 75.0% of them spent nights in hotels with 4 and 5 stars.