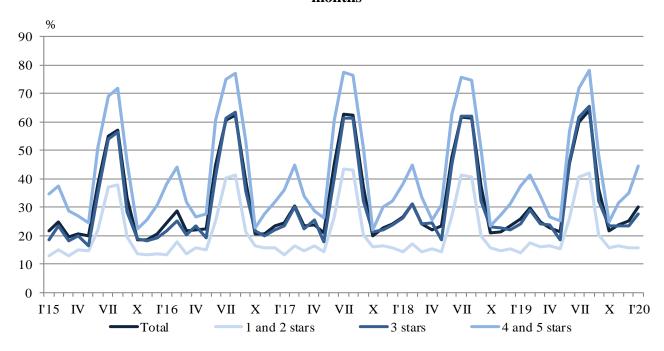

Figure 2. Arrivals in accommodation establishments by categories in January 2020

In January 2020, the total occupancy of the bed-places in accommodation establishments was 30.1% and increased by 4.2 percentage points compared to January 2019. The highest was occupancy of the bed-places in 4 and 5 stars accommodation establishments - 44.4%, followed by 3 stars accommodation establishments - 27.8%, and with 1 and 2 stars - 15.9%.

Figure 3. The occupation of the bed-places in accommodation establishments by categories and months

The total revenues from nights spent in January 2020 reached 60.8 million BGN or by 19.0% more compared to January 2019. An increase in revenues for both Bulgarians by 21.7% and foreigners by 17.0% was registered.