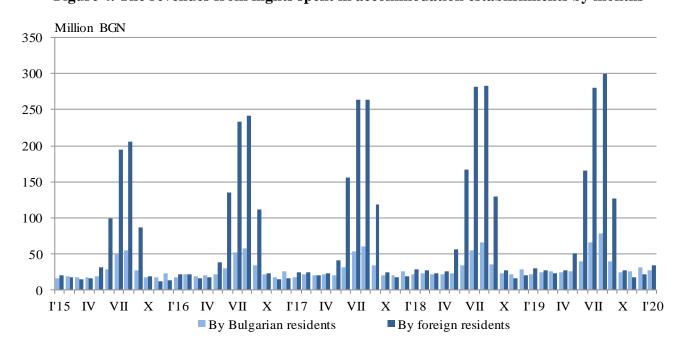

Figure 3. The occupation of the bed-places in accommodation establishments by categories and months

The total revenues from nights spent in January 2020 reached 60.8 million BGN or by 19.0% more compared to January 2019. An increase in revenues for both Bulgarians by 21.7% and foreigners by 17.0% was registered.

Figure 4. The revenues from nights spent in accommodation establishments by months