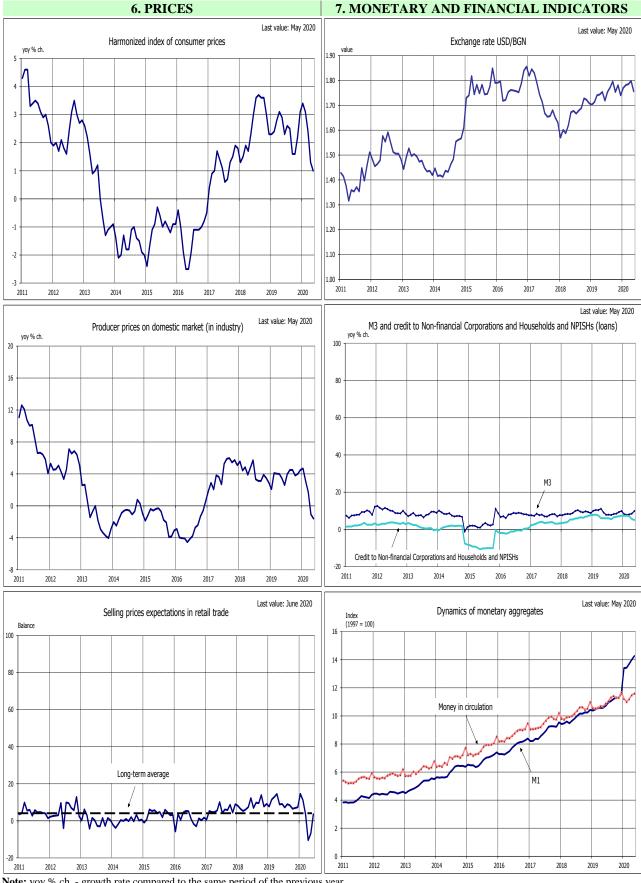

### Key indicators for Bulgaria<sup>1</sup>

| Output         1.1 Industrial confidence         1.2 Industrial production 2         1.3 Construction Production 2         1.4 Gross domestic product         Private cosumption         2.1 Consumer confidence         2.2 Turnover in retail trade 2         2.3 Individual final consumption         Investment         3.1 Capacity utilization in industry         3.2 Gross fixed capital formation         3.3 Change in stocks         Labour market         4.1 Unemployment rate - male         Unemployment rate 15+         Employment rate 15+         Employment rate 20-64         4.3 Employed persons         4.4 Labour costs | %<br>yoy % ch.<br>yoy % ch.<br>%<br>yoy % ch.<br>yoy % ch.<br>% of GDP | Nov.'19<br>-3.6<br>-0.3<br>1.4<br>18 Q3<br>-27.0<br>Nov.'19<br>3.7<br>18 Q3<br>-27.0<br>Nov.'19<br>3.7<br>18 Q3<br>-27.0<br>18 Q3<br>-27.5<br>4.4<br>3.2<br>18 Q3<br>-5.5<br>4.4<br>-5.5<br>-5.5<br>-5.5<br>-5.5<br>-5.5<br>-5.5<br>-5.5<br>-5.5<br>-5.5<br>-5.5<br>-5.5<br>-5.5<br>-5.5<br>-5.5<br>-5.5<br>-5.5<br>-5.5<br>-5.5<br>-5.5<br>-5.5<br>-5.5<br>-5.5<br>-5.5<br>-5.5<br>-5.5<br>-5.5<br>-5.5<br>-5.5<br>-5.5<br>-5.5<br>-5.5<br>-5.5<br>-5.5<br>-5.5<br>-5.5<br>-5.5<br>-5.5<br>-5.5<br>-5.5<br>-5.5<br>-5.5<br>-5.5<br>-5.5<br>-5.5<br>-5.5<br>-5.5<br>-5.5<br>-5.5<br>-5.5<br>-5.5<br>-5.5<br>-5.5<br>-5.5<br>-5.5<br>-5.5<br>-5.5<br>-5.5<br>-5.5<br>-5.5<br>-5.5<br>-5.5<br>-5.5<br>-5.5<br>-5.5<br>-5.5<br>-5.5<br>-5.5<br>-5.5<br>-5.5<br>-5.5<br>-5.5<br>-5.5<br>-5.5<br>-5.5<br>-5.5<br>-5.5<br>-5.5<br>-5.5<br>-5.5<br>-5.5<br>-5.5<br>-5.5<br>-5.5<br>-5.5<br>-5.5<br>-5.5<br>-5.5<br>-5.5<br>-5.5<br>-5.5<br>-5.5<br>-5.5<br>-5.5<br>-5.5<br>-5.5<br>-5.5<br>-5.5<br>-5.5<br>-5.5<br>-5.5<br>-5.5<br>-5.5<br>-5.5<br>-5.5<br>-5.5<br>-5.5<br>-5.5<br>-5.5<br>-5.5<br>-5.5<br>-5.5<br>-5.5<br>-5.5<br>-5.5<br>-5.5<br>-5.5<br>-5.5<br>-5.5<br>-5.5<br>-5.5<br>-5.5<br>-5.5<br>-5.5<br>-5.5<br>-5.5<br>-5.5<br>-5.5<br>-5.5<br>-5.5<br>-5.5<br>-5.5<br>-5.5<br>-5.5<br>-5.5<br>-5.5<br>-5.5<br>-5.5<br>-5.5<br>-5.5<br>-5.5<br>-5.5<br>-5.5<br>-5.5<br>-5.5<br>-5.5<br>-5.5<br>-5.5<br>-5.5<br>-5.5<br>-5.5<br>-5.5<br>-5.5<br>-5.5<br>-5.5<br>-5.5<br>-5.5<br>-5.5<br>-5.5<br>-5.5<br>-5.5<br>-5.5<br>-5.5<br>-5.5<br>-5.5<br>-5.5<br>-5.5<br>-5.5<br>-5.5<br>-5.5<br>-5.5<br>-5.5<br>-5.5<br>-5.5<br>-5.5<br>-5.5<br>-5.5<br>-5.5<br>-5.5<br>-5.5<br>-5.5<br>-5.5<br>-5.5<br>-5.5<br>-5.5<br>-5.5<br>-5.5<br>-5.5<br>-5.5<br>-5.5<br>-5.5<br>-5.5<br>-5.5<br>-5.5<br>-5.5<br>-5.5<br>-5.5<br>-5.5<br>-5.5<br>-5.5<br>-5.5<br>-5.5<br>-5.5<br>-5.5<br>-5.5<br>-5.5<br>-5.5<br>-5.5<br>-5.5<br>-5.5<br>-5.5<br>-5.5<br>-5.5<br>-5.5<br>-5.5<br>-5.5<br>-5.5<br>-5.5<br>-5.5<br>-5.5<br>-5.5<br>-5.5<br>-5.5<br>-5.5<br>-5.5<br>-5.5<br>-5.5<br>-5.5<br>-5.5<br>-5.5<br>-5.5<br>-5.5<br>-5.5<br>-5.5<br>-5.5<br>-5.5<br>-5.5<br>-5.5<br>-5.5<br>-5.5<br>-5.5<br>-5.5<br>-5.5<br>-5.5<br>-5.5<br>-5.5<br>-5.5<br>-5.5<br>-5.5<br>-5.5<br>-5.5<br>-5.5<br>-5.5<br>-5.5<br>-5.5<br>-5.5<br>-5.5<br>-5.5<br>-5 | Dec.19<br>-2.7<br>-1.3<br>1.8<br>18 Q4<br>3.4<br>18 Q4<br>-25.1<br>Dec.19<br>5.8<br>18 Q4<br>3.4<br>18 Q4<br>77.5<br>3.2<br>1.7<br>18 Q4<br>4.7<br>1.8<br>2.5 | Jan.'20<br>-2.1<br>-0.5<br>1.7<br>19 Q1<br>3.8<br>19 Q1<br>-25.8<br>Jan.'20<br>3.5<br>19 Q1<br>4.1<br>19 Q1<br>4.1<br>19 Q1<br>75.7<br>1.3<br>1.2<br>19 Q1<br>5.0<br>5.3<br>4.6<br>5.2,7 | Febr.'20<br>-3.3<br>0.0<br>-0.2<br>19 Q2<br>-25.0<br>Febr.'20<br>5.5<br>19 Q2<br>5.5<br>19 Q2<br>5.4<br>19 Q2<br>76.9<br>1.6<br>2.8<br>19 Q2<br>2.8<br>19 Q2<br>4.2<br>4.6<br>3.7 | March'20<br>-4.4<br>-6.8<br>-13.8<br>19 Q3<br>3.2<br>19 Q3<br>-23.9<br>March'20<br>-14.6<br>19 Q3<br>5.5<br>19 Q3<br>76.3<br>2.1<br>2.3<br>19 Q3<br>76.3<br>2.1<br>2.3<br>19 Q3<br>3.7<br>3.8<br>3.4                              | April'20<br>-24.6<br>-15.7<br>-15.0<br>19 Q4<br>3.1<br>19 Q4<br>-24.4<br>April'20<br>-19.9<br>19 Q4<br>6.4<br>19 Q4<br>6.4<br>19 Q4<br>6.4<br>19 Q4<br>178.0<br>3.0<br>-1.2<br>19 Q4<br>4.1<br>4.1<br>4.3<br>8 | May'20<br>-17.0<br>-17.0<br>20 Q1<br>2.4<br>-41.8<br>May'20<br>20 Q1<br>-3.7<br>20 Q1<br>67.9<br>1.2<br>1.1<br>20 Q1<br>4.6<br>4.9 | June<br>20 (<br>20 (<br>20 (<br>20 (<br>20 (<br>20 ( |
|--------------------------------------------------------------------------------------------------------------------------------------------------------------------------------------------------------------------------------------------------------------------------------------------------------------------------------------------------------------------------------------------------------------------------------------------------------------------------------------------------------------------------------------------------------------------------------------------------------------------------------------------------|------------------------------------------------------------------------|--------------------------------------------------------------------------------------------------------------------------------------------------------------------------------------------------------------------------------------------------------------------------------------------------------------------------------------------------------------------------------------------------------------------------------------------------------------------------------------------------------------------------------------------------------------------------------------------------------------------------------------------------------------------------------------------------------------------------------------------------------------------------------------------------------------------------------------------------------------------------------------------------------------------------------------------------------------------------------------------------------------------------------------------------------------------------------------------------------------------------------------------------------------------------------------------------------------------------------------------------------------------------------------------------------------------------------------------------------------------------------------------------------------------------------------------------------------------------------------------------------------------------------------------------------------------------------------------------------------------------------------------------------------------------------------------------------------------------------------------------------------------------------------------------------------------------------------------------------------------------------------------------------------------------------------------------------------------------------------------------------------------------------------------------------------------------------------------------------------------------------------------------------------------------------------------------------------------------------------------------------------------------------------------------------------------------------------------------------------------------------------------------------------------------------------------------------------------------------------------------------------------------------------------------------------------------------------------------------------------------------------------------------------------------------------------------------------------------------------------------------------------------------------------------------------------|---------------------------------------------------------------------------------------------------------------------------------------------------------------|------------------------------------------------------------------------------------------------------------------------------------------------------------------------------------------|-----------------------------------------------------------------------------------------------------------------------------------------------------------------------------------|-----------------------------------------------------------------------------------------------------------------------------------------------------------------------------------------------------------------------------------|----------------------------------------------------------------------------------------------------------------------------------------------------------------------------------------------------------------|------------------------------------------------------------------------------------------------------------------------------------|------------------------------------------------------|
| <ul> <li>1.3 Construction Production<sup>2</sup></li> <li>1.4 Gross domestic product</li> <li>Private cosumption</li> <li>2.1 Consumer confidence</li> <li>2.2 Turnover in retail trade<sup>2</sup></li> <li>2.3 Individual final consumption</li> <li>Investment</li> <li>3.1 Capacity utilization in industry</li> <li>3.2 Gross fixed capital formation</li> <li>3.3 Change in stocks</li> <li>Labour market</li> <li>4.1 Unemployment rate</li> <li>Unemployment rate 15+</li> <li>Employment rate 20-64</li> <li>4.3 Employed persons</li> </ul>                                                                                            | yoy % ch.<br>yoy % ch.<br>yoy % ch.<br>yoy % ch.<br>% of GDP           | 1.4<br>18 Q3<br>3.3<br>18 Q3<br>-27.0<br>Nov.'19<br>3.7<br>18 Q3<br>4.9<br>18 Q3<br>77.5<br>4.4<br>3.2<br>18 Q3<br>77.5<br>4.4<br>3.2<br>18 Q3<br>5.4<br>4.5<br>5.3.3<br>73.5                                                                                                                                                                                                                                                                                                                                                                                                                                                                                                                                                                                                                                                                                                                                                                                                                                                                                                                                                                                                                                                                                                                                                                                                                                                                                                                                                                                                                                                                                                                                                                                                                                                                                                                                                                                                                                                                                                                                                                                                                                                                                                                                                                                                                                                                                                                                                                                                                                                                                                                                                                                                                                      | 1.8<br>18 Q4<br>3.4<br>18 Q4<br>-25.1<br>Dec.'19<br>5.8<br>18 Q4<br>3.4<br>18 Q4<br>77.5<br>3.2<br>1.7<br>18 Q4<br>4.7<br>18 Q4<br>4.7<br>4.9<br>4.3<br>52.5  | 1.7<br>19 Q1<br>3.8<br>19 Q1<br>-25.8<br>Jan.'20<br>3.5<br>19 Q1<br>4.1<br>19 Q1<br>75.7<br>1.3<br>1.2<br>19 Q1<br>5.0<br>5.3<br>4.6                                                     | -0.2<br>19 Q2<br>3.5<br>19 Q2<br>-25.0<br>Febr.'20<br>5.5<br>19 Q2<br>5.4<br>19 Q2<br>76.9<br>1.6<br>2.8<br>19 Q2<br>4.2<br>4.2<br>4.6                                            | -13.8<br>19 Q3<br>3.2<br>19 Q3<br>-23.9<br>March'20<br>-14.6<br>19 Q3<br>5.5<br>19 Q3<br>76.3<br>2.1<br>2.3<br>19 Q3<br>3.7<br>3.8                                                                                                | -15.0<br>19 Q4<br>3.1<br>19 Q4<br>-24.4<br>April'20<br>-19.9<br>19 Q4<br>6.4<br>19 Q4<br>78.0<br>3.0<br>-1.2<br>19 Q4<br>4.1<br>4.1<br>4.4                                                                     | 2.4<br>20 Q1<br>-41.8<br>May'20<br>20 Q1<br>3.7<br>20 Q1<br>67.9<br>1.2<br>1.1<br>20 Q1<br>4.6                                     | 20<br>June<br>20                                     |
| <ul> <li>1.4 Gross domestic product</li> <li>Private cosumption</li> <li>2.1 Consumer confidence</li> <li>2.2 Turnover in retail trade <sup>2</sup></li> <li>2.3 Individual final consumption</li> <li>2.4 Conse fixed capital formation</li> <li>3.3 Change in stocks</li> <li>Labour market</li> <li>4.1 Unemployment rate - Male</li> <li>Unemployment rate - Female</li> <li>4.2 Employment rate 15+</li> <li>Employment rate 20-64</li> <li>4.3 Employed persons</li> </ul>                                                                                                                                                                 | yoy % ch.<br>%<br>yoy % ch.<br>yoy % ch.<br>% of GDP                   | 18 Q3<br>3.3<br>18 Q3<br>-27.0<br>Nov.'19<br>3.7<br>18 Q3<br>4.9<br>18 Q3<br>77.5<br>4.4<br>3.2<br>18 Q3<br>5.0<br>5.4<br>4.5<br>5.3.3<br>73.5                                                                                                                                                                                                                                                                                                                                                                                                                                                                                                                                                                                                                                                                                                                                                                                                                                                                                                                                                                                                                                                                                                                                                                                                                                                                                                                                                                                                                                                                                                                                                                                                                                                                                                                                                                                                                                                                                                                                                                                                                                                                                                                                                                                                                                                                                                                                                                                                                                                                                                                                                                                                                                                                     | 18 Q4<br>3.4<br>18 Q4<br>-25.1<br>Dec.'19<br>5.8<br>18 Q4<br>3.4<br>18 Q4<br>77.5<br>3.2<br>1.7<br>18 Q4<br>4.7<br>18 Q4<br>4.7<br>4.9<br>4.3<br>52.5         | 19 Q1<br>3.8<br>19 Q1<br>-25.8<br>Jan.'20<br>3.5<br>19 Q1<br>4.1<br>19 Q1<br>75.7<br>1.3<br>1.2<br>19 Q1<br>5.0<br>5.3<br>4.6                                                            | 19 Q2<br>3.5<br>19 Q2<br>-25.0<br>Febr.'20<br>5.5<br>19 Q2<br>5.4<br>19 Q2<br>76.9<br>1.6<br>2.8<br>19 Q2<br>4.2<br>4.6                                                           | <ul> <li>19 Q3</li> <li>3.2</li> <li>19 Q3</li> <li>-23.9</li> <li>March'20</li> <li>-14.6</li> <li>19 Q3</li> <li>5.5</li> <li>19 Q3</li> <li>76.3</li> <li>2.1</li> <li>2.3</li> <li>19 Q3</li> <li>3.7</li> <li>3.8</li> </ul> | 19 Q4<br>3.1<br>19 Q4<br>-24.4<br>April'20<br>-19.9<br>19 Q4<br>6.4<br>78.0<br>3.0<br>-1.2<br>19 Q4<br>4.1<br>4.1                                                                                              | 2.4<br>20 Q1<br>-41.8<br>May'20<br>20 Q1<br>3.7<br>20 Q1<br>67.9<br>1.2<br>1.1<br>20 Q1<br>4.6                                     | 20<br>June<br>20<br>20                               |
| Private cosumption         2.1 Consumer confidence         2.2 Turnover in retail trade <sup>2</sup> 2.3 Individual final consumption         Interstand         3.1 Capacity utilization in industry         3.2 Gross fixed capital formation         3.3 Change in stocks         Labour market         4.1 Unemployment rate         Unemployment rate - female         4.2 Employment rate 15+         Employment rate 20-64         4.3 Employed persons                                                                                                                                                                                   | %<br>yoy % ch.<br>yoy % ch.<br>% of GDP                                | 3.3<br>18 Q3<br>-27.0<br>Nov.'19<br>3.7<br>18 Q3<br>4.9<br>18 Q3<br>77.5<br>4.4<br>3.2<br>18 Q3<br>5.0<br>5.4<br>4.5<br>53.3<br>73.5                                                                                                                                                                                                                                                                                                                                                                                                                                                                                                                                                                                                                                                                                                                                                                                                                                                                                                                                                                                                                                                                                                                                                                                                                                                                                                                                                                                                                                                                                                                                                                                                                                                                                                                                                                                                                                                                                                                                                                                                                                                                                                                                                                                                                                                                                                                                                                                                                                                                                                                                                                                                                                                                               | 3.4<br>18 Q4<br>-25.1<br>Dec.'19<br>5.8<br>18 Q4<br>3.4<br>18 Q4<br>77.5<br>3.2<br>1.7<br>18 Q4<br>4.7<br>4.9<br>4.3<br>52.5                                  | 3.8<br>19 Q1<br>-25.8<br>Jan.'20<br>3.5<br>19 Q1<br>4.1<br>19 Q1<br>75.7<br>1.3<br>1.2<br>19 Q1<br>5.0<br>5.3<br>4.6                                                                     | 3.5<br>19 Q2<br>-25.0<br>Febr.'20<br>5.5<br>19 Q2<br>5.4<br>19 Q2<br>76.9<br>1.6<br>2.8<br>19 Q2<br>4.2<br>4.2<br>4.6                                                             | 3.2<br>19 Q3<br>-23.9<br>March'20<br>-14.6<br>19 Q3<br>5.5<br>19 Q3<br>76.3<br>2.1<br>2.3<br>19 Q3<br>3.7<br>3.8                                                                                                                  | 3.1<br><b>19 Q4</b><br>-24.4<br><b>April'20</b><br>-19.9<br><b>19 Q4</b><br>6.4<br><b>19 Q4</b><br>78.0<br>3.0<br>-1.2<br><b>19 Q4</b><br>4.1<br>4.1                                                           | 2.4<br>20 Q1<br>-41.8<br>May'20<br>20 Q1<br>3.7<br>20 Q1<br>67.9<br>1.2<br>1.1<br>20 Q1<br>4.6                                     | 20<br>June<br>20<br>20                               |
| Private cosumption         2.1 Consumer confidence         2.2 Turnover in retail trade <sup>2</sup> 2.3 Individual final consumption         Interstand         3.1 Capacity utilization in industry         3.2 Gross fixed capital formation         3.3 Change in stocks         Labour market         4.1 Unemployment rate         Unemployment rate - female         4.2 Employment rate 15+         Employment rate 20-64         4.3 Employed persons                                                                                                                                                                                   | %<br>yoy % ch.<br>yoy % ch.<br>% of GDP                                | 18 Q3<br>-27.0<br>Nov.'19<br>3.7<br>18 Q3<br>4.9<br>18 Q3<br>77.5<br>4.4<br>3.2<br>18 Q3<br>5.0<br>5.4<br>4.5<br>5.3<br>3.7<br>3.5                                                                                                                                                                                                                                                                                                                                                                                                                                                                                                                                                                                                                                                                                                                                                                                                                                                                                                                                                                                                                                                                                                                                                                                                                                                                                                                                                                                                                                                                                                                                                                                                                                                                                                                                                                                                                                                                                                                                                                                                                                                                                                                                                                                                                                                                                                                                                                                                                                                                                                                                                                                                                                                                                 | 18 Q4<br>-25.1<br>Dec.'19<br>5.8<br>18 Q4<br>3.4<br>18 Q4<br>77.5<br>3.2<br>1.7<br>18 Q4<br>4.7<br>4.9<br>4.3<br>52.5                                         | 19 Q1<br>-25.8<br>Jan.'20<br>3.5<br>19 Q1<br>4.1<br>19 Q1<br>75.7<br>1.3<br>1.2<br>19 Q1<br>5.0<br>5.3<br>4.6                                                                            | 19 Q2<br>-25.0<br>Febr.'20<br>5.5<br>19 Q2<br>76.9<br>1.6<br>2.8<br>19 Q2<br>4.2<br>4.6                                                                                           | 19 Q3<br>-23.9<br>March'20<br>-14.6<br>19 Q3<br>5.5<br>19 Q3<br>76.3<br>2.1<br>2.3<br>2.1<br>2.3<br>3.7<br>3.8                                                                                                                    | 19 Q4<br>-24.4<br>April'20<br>-19.9<br>19 Q4<br>6.4<br>78.0<br>3.0<br>-1.2<br>19 Q4<br>4.1<br>4.1                                                                                                              | 20 Q1<br>-41.8<br>May'20<br>20 Q1<br>3.7<br>20 Q1<br>67.9<br>1.2<br>1.1<br>20 Q1<br>4.6                                            | June<br>20<br>20                                     |
| <ul> <li>2.1 Consumer confidence</li> <li>2.2 Turnover in retail trade <sup>2</sup></li> <li>2.3 Individual final consumption</li> <li>2.4 Consection industry</li> <li>3.1 Capacity utilization in industry</li> <li>3.2 Gross fixed capital formation</li> <li>3.3 Change in stocks</li> <li>2.4 Lobur market</li> <li>4.1 Unemployment rate</li> <li>Unemployment rate - female</li> <li>4.2 Employment rate 15+</li> <li>Employment rate 20-64</li> <li>4.3 Employed persons</li> </ul>                                                                                                                                                      | yoy % ch.<br>yoy % ch.<br>% of GDP<br>%<br>%<br>%<br>%<br>%            | -27.0<br>Nov.'19<br>3.7<br>18 Q3<br>4.9<br>18 Q3<br>77.5<br>4.4<br>3.2<br>18 Q3<br>5.0<br>5.4<br>4.5<br>53.3<br>73.5                                                                                                                                                                                                                                                                                                                                                                                                                                                                                                                                                                                                                                                                                                                                                                                                                                                                                                                                                                                                                                                                                                                                                                                                                                                                                                                                                                                                                                                                                                                                                                                                                                                                                                                                                                                                                                                                                                                                                                                                                                                                                                                                                                                                                                                                                                                                                                                                                                                                                                                                                                                                                                                                                               | -25.1<br>Dec.'19<br>5.8<br>18 Q4<br>3.4<br>18 Q4<br>77.5<br>3.2<br>1.7<br>18 Q4<br>4.7<br>18 Q4<br>4.7<br>4.9<br>4.3<br>52.5                                  | -25.8<br>Jan.'20<br>3.5<br>19 Q1<br>4.1<br>19 Q1<br>75.7<br>1.3<br>1.2<br>19 Q1<br>5.0<br>5.3<br>4.6                                                                                     | -25.0<br>Febr.'20<br>5.5<br>19 Q2<br>5.4<br>19 Q2<br>76.9<br>1.6<br>2.8<br>19 Q2<br>4.2<br>4.2<br>4.6                                                                             | -23.9<br>March'20<br>-14.6<br>19 Q3<br>5.5<br>19 Q3<br>76.3<br>2.1<br>2.3<br>19 Q3<br>3.7<br>3.8                                                                                                                                  | -24.4<br>April'20<br>-19.9<br>19.04<br>6.4<br>19.04<br>78.0<br>3.0<br>-1.2<br>19.04<br>4.1<br>4.4                                                                                                              | -41.8<br>May'20<br>20 Q1<br>3.7<br>20 Q1<br>67.9<br>1.2<br>1.1<br>20 Q1<br>4.6                                                     | June<br>20<br>20                                     |
| <ul> <li>2.2 Turnover in retail trade <sup>2</sup></li> <li>2.3 Individual final consumption</li> <li>Investment</li> <li>3.1 Capacity utilization in industry</li> <li>3.2 Gross fixed capital formation</li> <li>3.3 Change in stocks</li> <li>Labour market</li> <li>4.1 Unemployment rate</li> <li>Unemployment rate - male</li> <li>Unemployment rate 15+</li> <li>Employment rate 20-64</li> <li>4.3 Employed persons</li> </ul>                                                                                                                                                                                                           | yoy % ch.<br>yoy % ch.<br>% of GDP<br>%<br>%<br>%<br>%<br>%            | Nov.'19<br>3.7<br>18 Q3<br>4.9<br>18 Q3<br>77.5<br>4.4<br>3.2<br>18 Q3<br>5.0<br>5.4<br>4.5<br>5.0<br>5.4<br>5.3<br>3<br>73.5                                                                                                                                                                                                                                                                                                                                                                                                                                                                                                                                                                                                                                                                                                                                                                                                                                                                                                                                                                                                                                                                                                                                                                                                                                                                                                                                                                                                                                                                                                                                                                                                                                                                                                                                                                                                                                                                                                                                                                                                                                                                                                                                                                                                                                                                                                                                                                                                                                                                                                                                                                                                                                                                                      | Dec.'19<br>5.8<br>18 Q4<br>3.4<br>18 Q4<br>77.5<br>3.2<br>1.7<br>18 Q4<br>4.7<br>4.9<br>4.3<br>52.5                                                           | Jan.'20<br>3.5<br>19 Q1<br>4.1<br>75.7<br>1.3<br>1.2<br>19 Q1<br>5.0<br>5.3<br>4.6                                                                                                       | Febr.'20<br>5.5<br>19 Q2<br>5.4<br>19 Q2<br>76.9<br>1.6<br>2.8<br>19 Q2<br>4.2<br>4.2<br>4.6                                                                                      | March'20<br>-14.6<br>19 Q3<br>5.5<br>19 Q3<br>2.1<br>2.3<br>19 Q3<br>3.7<br>3.8                                                                                                                                                   | April'20<br>-19.9<br>19.Q4<br>6.4<br>78.0<br>3.0<br>-1.2<br>19.Q4<br>4.1<br>4.1                                                                                                                                | May'20<br>20 Q1<br>3.7<br>20 Q1<br>67.9<br>1.2<br>1.1<br>20 Q1<br>4.6                                                              | 20<br>20                                             |
| 2.3 Individual final consumption  Investment 3.1 Capacity utilization in industry 3.2 Gross fixed capital formation 3.3 Change in stocks  Labour market 4.1 Unemployment rate Unemployment rate - female Unemployment rate - female 4.2 Employment rate 15+ Employment rate 20-64 4.3 Employed persons                                                                                                                                                                                                                                                                                                                                           | yoy % ch.<br>%<br>yoy % ch.<br>% of GDP<br>%<br>%<br>%<br>%            | 3.7<br>18 Q3<br>4.9<br>18 Q3<br>77.5<br>4.4<br>3.2<br>18 Q3<br>5.0<br>5.4<br>4.5<br>53.3<br>73.5                                                                                                                                                                                                                                                                                                                                                                                                                                                                                                                                                                                                                                                                                                                                                                                                                                                                                                                                                                                                                                                                                                                                                                                                                                                                                                                                                                                                                                                                                                                                                                                                                                                                                                                                                                                                                                                                                                                                                                                                                                                                                                                                                                                                                                                                                                                                                                                                                                                                                                                                                                                                                                                                                                                   | 5.8<br><b>18 Q4</b><br>3.4<br><b>18 Q4</b><br>77.5<br>3.2<br>1.7<br><b>18 Q4</b><br>4.7<br>4.9<br>4.3<br>52.5                                                 | 3.5<br>19 Q1<br>4.1<br>19 Q1<br>75.7<br>1.3<br>1.2<br>19 Q1<br>5.0<br>5.3<br>4.6                                                                                                         | 5.5<br><b>19 Q2</b><br>5.4<br><b>19 Q2</b><br>76.9<br>1.6<br>2.8<br><b>19 Q2</b><br>4.2<br>4.2<br>4.6                                                                             | -14.6<br>19 Q3<br>5.5<br>19 Q3<br>76.3<br>2.1<br>2.3<br>19 Q3<br>3.7<br>3.8                                                                                                                                                       | -19.9<br><b>19 Q4</b><br>6.4<br><b>19 Q4</b><br>78.0<br>3.0<br>-1.2<br><b>19 Q4</b><br>4.1<br>4.4                                                                                                              | 20 Q1<br>3.7<br>20 Q1<br>67.9<br>1.2<br>1.1<br>20 Q1<br>4.6                                                                        | 20<br>20                                             |
| 2.3 Individual final consumption  Investment 3.1 Capacity utilization in industry 3.2 Gross fixed capital formation 3.3 Change in stocks  Labour market 4.1 Unemployment rate Unemployment rate - female Unemployment rate - female 4.2 Employment rate 15+ Employment rate 20-64 4.3 Employed persons                                                                                                                                                                                                                                                                                                                                           | yoy % ch.<br>%<br>yoy % ch.<br>% of GDP<br>%<br>%<br>%<br>%            | 18 Q3<br>4.9<br>18 Q3<br>77.5<br>4.4<br>3.2<br>18 Q3<br>5.0<br>5.4<br>4.5<br>53.3<br>73.5                                                                                                                                                                                                                                                                                                                                                                                                                                                                                                                                                                                                                                                                                                                                                                                                                                                                                                                                                                                                                                                                                                                                                                                                                                                                                                                                                                                                                                                                                                                                                                                                                                                                                                                                                                                                                                                                                                                                                                                                                                                                                                                                                                                                                                                                                                                                                                                                                                                                                                                                                                                                                                                                                                                          | 18 Q4<br>3.4<br>18 Q4<br>77.5<br>3.2<br>1.7<br>18 Q4<br>4.7<br>4.9<br>4.3<br>52.5                                                                             | <b>19 Q1</b><br>4.1<br><b>19 Q1</b><br>75.7<br>1.3<br>1.2<br><b>19 Q1</b><br>5.0<br>5.3<br>4.6                                                                                           | <b>19 Q2</b><br>5.4<br><b>19 Q2</b><br>76.9<br>1.6<br>2.8<br><b>19 Q2</b><br>4.2<br>4.2<br>4.6                                                                                    | <b>19 Q3</b><br>5.5<br><b>19 Q3</b><br>76.3<br>2.1<br>2.3<br><b>19 Q3</b><br>3.7<br>3.8                                                                                                                                           | <b>19 Q4</b><br>6.4<br><b>19 Q4</b><br>78.0<br>3.0<br>-1.2<br><b>19 Q4</b><br>4.1<br>4.4                                                                                                                       | 3.7<br><b>20 Q1</b><br>67.9<br>1.2<br>1.1<br><b>20 Q1</b><br>4.6                                                                   | 20                                                   |
| Investment 3.1 Capacity utilization in industry 3.2 Gross fixed capital formation 3.3 Change in stocks Labour market 4.1 Unemployment rate Unemployment rate - male Unemployment rate - female 4.2 Employment rate 15+ Employment rate 20-64 4.3 Employed persons                                                                                                                                                                                                                                                                                                                                                                                | %<br>yoy % ch.<br>% of GDP<br>%<br>%<br>%<br>%                         | 4.9<br><b>18 Q3</b><br>77.5<br>4.4<br>3.2<br><b>18 Q3</b><br>5.0<br>5.4<br>4.5<br>53.3<br>73.5                                                                                                                                                                                                                                                                                                                                                                                                                                                                                                                                                                                                                                                                                                                                                                                                                                                                                                                                                                                                                                                                                                                                                                                                                                                                                                                                                                                                                                                                                                                                                                                                                                                                                                                                                                                                                                                                                                                                                                                                                                                                                                                                                                                                                                                                                                                                                                                                                                                                                                                                                                                                                                                                                                                     | 3.4<br><b>18 Q4</b><br>77.5<br>3.2<br>1.7<br><b>18 Q4</b><br>4.7<br>4.9<br>4.3<br>52.5                                                                        | 4.1<br><b>19 Q1</b><br>75.7<br>1.3<br>1.2<br><b>19 Q1</b><br>5.0<br>5.3<br>4.6                                                                                                           | 5.4<br><b>19 Q2</b><br>76.9<br>1.6<br>2.8<br><b>19 Q2</b><br>4.2<br>4.2<br>4.6                                                                                                    | 5.5<br><b>19 Q3</b><br>76.3<br>2.1<br>2.3<br><b>19 Q3</b><br>3.7<br>3.8                                                                                                                                                           | 6.4<br><b>19 Q4</b><br>78.0<br>3.0<br>-1.2<br><b>19 Q4</b><br>4.1<br>4.4                                                                                                                                       | 3.7<br><b>20 Q1</b><br>67.9<br>1.2<br>1.1<br><b>20 Q1</b><br>4.6                                                                   | 20                                                   |
| Investment 3.1 Capacity utilization in industry 3.2 Gross fixed capital formation 3.3 Change in stocks Labour market 4.1 Unemployment rate Unemployment rate - male Unemployment rate - female 4.2 Employment rate 15+ Employment rate 20-64 4.3 Employed persons                                                                                                                                                                                                                                                                                                                                                                                | %<br>yoy % ch.<br>% of GDP<br>%<br>%<br>%<br>%                         | <b>18 Q3</b><br>77.5<br>4.4<br>3.2<br><b>18 Q3</b><br>5.0<br>5.4<br>4.5<br>53.3<br>73.5                                                                                                                                                                                                                                                                                                                                                                                                                                                                                                                                                                                                                                                                                                                                                                                                                                                                                                                                                                                                                                                                                                                                                                                                                                                                                                                                                                                                                                                                                                                                                                                                                                                                                                                                                                                                                                                                                                                                                                                                                                                                                                                                                                                                                                                                                                                                                                                                                                                                                                                                                                                                                                                                                                                            | <b>18 Q4</b><br>77.5<br>3.2<br>1.7<br><b>18 Q4</b><br>4.7<br>4.9<br>4.3<br>52.5                                                                               | <b>19 Q1</b><br>75.7<br>1.3<br>1.2<br><b>19 Q1</b><br>5.0<br>5.3<br>4.6                                                                                                                  | <b>19 Q2</b><br>76.9<br>1.6<br>2.8<br><b>19 Q2</b><br>4.2<br>4.6                                                                                                                  | <b>19 Q3</b><br>76.3<br>2.1<br>2.3<br><b>19 Q3</b><br>3.7<br>3.8                                                                                                                                                                  | <b>19 Q4</b><br>78.0<br>3.0<br>-1.2<br><b>19 Q4</b><br>4.1<br>4.4                                                                                                                                              | <b>20 Q1</b><br>67.9<br>1.2<br>1.1<br><b>20 Q1</b><br>4.6                                                                          |                                                      |
| 3.1 Capacity utilization in industry<br>3.2 Gross fixed capital formation<br>3.3 Change in stocks<br>Labour market<br>4.1 Unemployment rate<br>Unemployment rate - male<br>Unemployment rate - female<br>4.2 Employment rate 15+<br>Employment rate 20-64<br>4.3 Employed persons                                                                                                                                                                                                                                                                                                                                                                | yoy % ch.<br>% of GDP<br>%<br>%<br>%<br>%<br>%                         | 77.5<br>4.4<br>3.2<br>18 Q3<br>5.0<br>5.4<br>4.5<br>53.3<br>73.5                                                                                                                                                                                                                                                                                                                                                                                                                                                                                                                                                                                                                                                                                                                                                                                                                                                                                                                                                                                                                                                                                                                                                                                                                                                                                                                                                                                                                                                                                                                                                                                                                                                                                                                                                                                                                                                                                                                                                                                                                                                                                                                                                                                                                                                                                                                                                                                                                                                                                                                                                                                                                                                                                                                                                   | 77.5<br>3.2<br>1.7<br><b>18 Q4</b><br>4.7<br>4.9<br>4.3<br>52.5                                                                                               | 75.7<br>1.3<br>1.2<br><b>19 Q1</b><br>5.0<br>5.3<br>4.6                                                                                                                                  | 76.9<br>1.6<br>2.8<br><b>19 Q2</b><br>4.2<br>4.6                                                                                                                                  | 76.3<br>2.1<br>2.3<br><b>19 Q3</b><br>3.7<br>3.8                                                                                                                                                                                  | 78.0<br>3.0<br>-1.2<br><b>19 Q4</b><br>4.1<br>4.4                                                                                                                                                              | 67.9<br>1.2<br>1.1<br><b>20 Q1</b><br>4.6                                                                                          |                                                      |
| 3.2 Gross fixed capital formation<br>3.3 Change in stocks<br>Labour market<br>4.1 Unemployment rate<br>Unemployment rate - male<br>Unemployment rate - female<br>4.2 Employment rate 15+<br>Employment rate 20-64<br>4.3 Employed persons                                                                                                                                                                                                                                                                                                                                                                                                        | yoy % ch.<br>% of GDP<br>%<br>%<br>%<br>%<br>%                         | 4.4<br>3.2<br>18 Q3<br>5.0<br>5.4<br>4.5<br>53.3<br>73.5                                                                                                                                                                                                                                                                                                                                                                                                                                                                                                                                                                                                                                                                                                                                                                                                                                                                                                                                                                                                                                                                                                                                                                                                                                                                                                                                                                                                                                                                                                                                                                                                                                                                                                                                                                                                                                                                                                                                                                                                                                                                                                                                                                                                                                                                                                                                                                                                                                                                                                                                                                                                                                                                                                                                                           | 3.2<br>1.7<br><b>18 Q4</b><br>4.7<br>4.9<br>4.3<br>52.5                                                                                                       | 1.3<br>1.2<br><b>19 Q1</b><br>5.0<br>5.3<br>4.6                                                                                                                                          | 1.6<br>2.8<br><b>19 Q2</b><br>4.2<br>4.6                                                                                                                                          | 2.1<br>2.3<br><b>19 Q3</b><br>3.7<br>3.8                                                                                                                                                                                          | 3.0<br>-1.2<br><b>19 Q4</b><br>4.1<br>4.4                                                                                                                                                                      | 1.2<br>1.1<br><b>20 Q1</b><br>4.6                                                                                                  | 20                                                   |
| Labour market<br>4.1 Unemployment rate<br>Unemployment rate - male<br>Unemployment rate - female<br>4.2 Employment rate 15+<br>Employment rate 20-64<br>4.3 Employed persons                                                                                                                                                                                                                                                                                                                                                                                                                                                                     | % of GDP<br>%<br>%<br>%<br>%<br>%                                      | <b>18 Q3</b><br>5.0<br>5.4<br>4.5<br>53.3<br>73.5                                                                                                                                                                                                                                                                                                                                                                                                                                                                                                                                                                                                                                                                                                                                                                                                                                                                                                                                                                                                                                                                                                                                                                                                                                                                                                                                                                                                                                                                                                                                                                                                                                                                                                                                                                                                                                                                                                                                                                                                                                                                                                                                                                                                                                                                                                                                                                                                                                                                                                                                                                                                                                                                                                                                                                  | <b>18 Q4</b><br>4.7<br>4.9<br>4.3<br>52.5                                                                                                                     | <b>19 Q1</b><br>5.0<br>5.3<br>4.6                                                                                                                                                        | <b>19 Q2</b><br>4.2<br>4.6                                                                                                                                                        | <b>19 Q3</b><br>3.7<br>3.8                                                                                                                                                                                                        | <b>19 Q4</b><br>4.1<br>4.4                                                                                                                                                                                     | <b>20 Q1</b><br>4.6                                                                                                                | 20                                                   |
| 4.1 Unemployment rate<br>Unemployment rate - male<br>Unemployment rate - female<br>4.2 Employment rate 15+<br>Employment rate 20-64<br>4.3 Employed persons                                                                                                                                                                                                                                                                                                                                                                                                                                                                                      | %<br>%<br>%                                                            | 5.0<br>5.4<br>4.5<br>53.3<br>73.5                                                                                                                                                                                                                                                                                                                                                                                                                                                                                                                                                                                                                                                                                                                                                                                                                                                                                                                                                                                                                                                                                                                                                                                                                                                                                                                                                                                                                                                                                                                                                                                                                                                                                                                                                                                                                                                                                                                                                                                                                                                                                                                                                                                                                                                                                                                                                                                                                                                                                                                                                                                                                                                                                                                                                                                  | 4.7<br>4.9<br>4.3<br>52.5                                                                                                                                     | 5.0<br>5.3<br>4.6                                                                                                                                                                        | 4.2<br>4.6                                                                                                                                                                        | 3.7<br>3.8                                                                                                                                                                                                                        | 4.1<br>4.4                                                                                                                                                                                                     | 4.6                                                                                                                                | 20                                                   |
| Unemployment rate - male<br>Unemployment rate - female<br>4.2 Employment rate 15+<br>Employment rate 20-64<br>4.3 Employed persons                                                                                                                                                                                                                                                                                                                                                                                                                                                                                                               | %<br>%<br>%                                                            | 5.4<br>4.5<br>53.3<br>73.5                                                                                                                                                                                                                                                                                                                                                                                                                                                                                                                                                                                                                                                                                                                                                                                                                                                                                                                                                                                                                                                                                                                                                                                                                                                                                                                                                                                                                                                                                                                                                                                                                                                                                                                                                                                                                                                                                                                                                                                                                                                                                                                                                                                                                                                                                                                                                                                                                                                                                                                                                                                                                                                                                                                                                                                         | 4.9<br>4.3<br>52.5                                                                                                                                            | 5.3<br>4.6                                                                                                                                                                               | 4.6                                                                                                                                                                               | 3.8                                                                                                                                                                                                                               | 4.4                                                                                                                                                                                                            |                                                                                                                                    |                                                      |
| Unemployment rate - female<br>4.2 Employment rate 15+<br>Employment rate 20-64<br>4.3 Employed persons                                                                                                                                                                                                                                                                                                                                                                                                                                                                                                                                           | %<br>%                                                                 | 4.5<br>53.3<br>73.5                                                                                                                                                                                                                                                                                                                                                                                                                                                                                                                                                                                                                                                                                                                                                                                                                                                                                                                                                                                                                                                                                                                                                                                                                                                                                                                                                                                                                                                                                                                                                                                                                                                                                                                                                                                                                                                                                                                                                                                                                                                                                                                                                                                                                                                                                                                                                                                                                                                                                                                                                                                                                                                                                                                                                                                                | 4.3<br>52.5                                                                                                                                                   | 4.6                                                                                                                                                                                      |                                                                                                                                                                                   |                                                                                                                                                                                                                                   |                                                                                                                                                                                                                | 4.9                                                                                                                                |                                                      |
| 4.2 Employment rate 15+<br>Employment rate 20-64<br>4.3 Employed persons                                                                                                                                                                                                                                                                                                                                                                                                                                                                                                                                                                         | %<br>%                                                                 | 53.3<br>73.5                                                                                                                                                                                                                                                                                                                                                                                                                                                                                                                                                                                                                                                                                                                                                                                                                                                                                                                                                                                                                                                                                                                                                                                                                                                                                                                                                                                                                                                                                                                                                                                                                                                                                                                                                                                                                                                                                                                                                                                                                                                                                                                                                                                                                                                                                                                                                                                                                                                                                                                                                                                                                                                                                                                                                                                                       | 52.5                                                                                                                                                          |                                                                                                                                                                                          | 3.7                                                                                                                                                                               | 3.4                                                                                                                                                                                                                               | 3.8                                                                                                                                                                                                            |                                                                                                                                    |                                                      |
| Employment rate 20-64<br>4.3 Employed persons                                                                                                                                                                                                                                                                                                                                                                                                                                                                                                                                                                                                    | %                                                                      | 73.5                                                                                                                                                                                                                                                                                                                                                                                                                                                                                                                                                                                                                                                                                                                                                                                                                                                                                                                                                                                                                                                                                                                                                                                                                                                                                                                                                                                                                                                                                                                                                                                                                                                                                                                                                                                                                                                                                                                                                                                                                                                                                                                                                                                                                                                                                                                                                                                                                                                                                                                                                                                                                                                                                                                                                                                                               |                                                                                                                                                               |                                                                                                                                                                                          |                                                                                                                                                                                   |                                                                                                                                                                                                                                   |                                                                                                                                                                                                                | 4.2                                                                                                                                |                                                      |
| 4.3 Employed persons                                                                                                                                                                                                                                                                                                                                                                                                                                                                                                                                                                                                                             |                                                                        |                                                                                                                                                                                                                                                                                                                                                                                                                                                                                                                                                                                                                                                                                                                                                                                                                                                                                                                                                                                                                                                                                                                                                                                                                                                                                                                                                                                                                                                                                                                                                                                                                                                                                                                                                                                                                                                                                                                                                                                                                                                                                                                                                                                                                                                                                                                                                                                                                                                                                                                                                                                                                                                                                                                                                                                                                    |                                                                                                                                                               | 73.1                                                                                                                                                                                     | 54.7<br>75.7                                                                                                                                                                      | 55.3                                                                                                                                                                                                                              | 54.0<br>74.9                                                                                                                                                                                                   | 52.4<br>73.0                                                                                                                       |                                                      |
|                                                                                                                                                                                                                                                                                                                                                                                                                                                                                                                                                                                                                                                  | yoy 70 cm.                                                             |                                                                                                                                                                                                                                                                                                                                                                                                                                                                                                                                                                                                                                                                                                                                                                                                                                                                                                                                                                                                                                                                                                                                                                                                                                                                                                                                                                                                                                                                                                                                                                                                                                                                                                                                                                                                                                                                                                                                                                                                                                                                                                                                                                                                                                                                                                                                                                                                                                                                                                                                                                                                                                                                                                                                                                                                                    | 72.5<br>-0.6                                                                                                                                                  | 1.6                                                                                                                                                                                      | 3.3                                                                                                                                                                               | 76.3<br>2.9                                                                                                                                                                                                                       | 2.3                                                                                                                                                                                                            | -1.3                                                                                                                               |                                                      |
| 4.4 Labour costs                                                                                                                                                                                                                                                                                                                                                                                                                                                                                                                                                                                                                                 | yoy % ch.                                                              | -0.6<br>8.7                                                                                                                                                                                                                                                                                                                                                                                                                                                                                                                                                                                                                                                                                                                                                                                                                                                                                                                                                                                                                                                                                                                                                                                                                                                                                                                                                                                                                                                                                                                                                                                                                                                                                                                                                                                                                                                                                                                                                                                                                                                                                                                                                                                                                                                                                                                                                                                                                                                                                                                                                                                                                                                                                                                                                                                                        | -0.6                                                                                                                                                          | 13.5                                                                                                                                                                                     | 3.5<br>11.1                                                                                                                                                                       | 10.2                                                                                                                                                                                                                              | 12.0                                                                                                                                                                                                           | -1.5                                                                                                                               |                                                      |
|                                                                                                                                                                                                                                                                                                                                                                                                                                                                                                                                                                                                                                                  |                                                                        | Nov.'19                                                                                                                                                                                                                                                                                                                                                                                                                                                                                                                                                                                                                                                                                                                                                                                                                                                                                                                                                                                                                                                                                                                                                                                                                                                                                                                                                                                                                                                                                                                                                                                                                                                                                                                                                                                                                                                                                                                                                                                                                                                                                                                                                                                                                                                                                                                                                                                                                                                                                                                                                                                                                                                                                                                                                                                                            | Dec.'19                                                                                                                                                       | Jan.'20                                                                                                                                                                                  | Febr.'20                                                                                                                                                                          | March'20                                                                                                                                                                                                                          | April'20                                                                                                                                                                                                       | May'20                                                                                                                             | Jun                                                  |
| 4.5 Shortage of labour in industry<br>4.6 Wages                                                                                                                                                                                                                                                                                                                                                                                                                                                                                                                                                                                                  | %<br>yoy % ch.                                                         | 33.3<br>12.4                                                                                                                                                                                                                                                                                                                                                                                                                                                                                                                                                                                                                                                                                                                                                                                                                                                                                                                                                                                                                                                                                                                                                                                                                                                                                                                                                                                                                                                                                                                                                                                                                                                                                                                                                                                                                                                                                                                                                                                                                                                                                                                                                                                                                                                                                                                                                                                                                                                                                                                                                                                                                                                                                                                                                                                                       | 33.5<br>12.0                                                                                                                                                  | 32.8<br>11.0                                                                                                                                                                             | 34.2<br>10.5                                                                                                                                                                      | 32.7<br>5.9                                                                                                                                                                                                                       | 22.4                                                                                                                                                                                                           | 16.9                                                                                                                               |                                                      |
| -                                                                                                                                                                                                                                                                                                                                                                                                                                                                                                                                                                                                                                                | 5-5                                                                    |                                                                                                                                                                                                                                                                                                                                                                                                                                                                                                                                                                                                                                                                                                                                                                                                                                                                                                                                                                                                                                                                                                                                                                                                                                                                                                                                                                                                                                                                                                                                                                                                                                                                                                                                                                                                                                                                                                                                                                                                                                                                                                                                                                                                                                                                                                                                                                                                                                                                                                                                                                                                                                                                                                                                                                                                                    |                                                                                                                                                               |                                                                                                                                                                                          |                                                                                                                                                                                   |                                                                                                                                                                                                                                   |                                                                                                                                                                                                                |                                                                                                                                    |                                                      |
| International transactions 5.1 Export order books in industry                                                                                                                                                                                                                                                                                                                                                                                                                                                                                                                                                                                    | balance                                                                | Nov.'19<br>-33.6                                                                                                                                                                                                                                                                                                                                                                                                                                                                                                                                                                                                                                                                                                                                                                                                                                                                                                                                                                                                                                                                                                                                                                                                                                                                                                                                                                                                                                                                                                                                                                                                                                                                                                                                                                                                                                                                                                                                                                                                                                                                                                                                                                                                                                                                                                                                                                                                                                                                                                                                                                                                                                                                                                                                                                                                   | Dec.'19<br>-29.7                                                                                                                                              | Jan.'20<br>-34.1                                                                                                                                                                         | Febr.'20<br>-21.4                                                                                                                                                                 | March'20<br>-26.5                                                                                                                                                                                                                 | April'20<br>-43.8                                                                                                                                                                                              | May'20<br>-47.6                                                                                                                    | Jun                                                  |
| 5.2 Export of goods                                                                                                                                                                                                                                                                                                                                                                                                                                                                                                                                                                                                                              | mln. EUR                                                               | 2649.9                                                                                                                                                                                                                                                                                                                                                                                                                                                                                                                                                                                                                                                                                                                                                                                                                                                                                                                                                                                                                                                                                                                                                                                                                                                                                                                                                                                                                                                                                                                                                                                                                                                                                                                                                                                                                                                                                                                                                                                                                                                                                                                                                                                                                                                                                                                                                                                                                                                                                                                                                                                                                                                                                                                                                                                                             | 2058.5                                                                                                                                                        | 2477.5                                                                                                                                                                                   | 2421.7                                                                                                                                                                            | 2220.1                                                                                                                                                                                                                            | 1924.7                                                                                                                                                                                                         | -47.0                                                                                                                              | -                                                    |
| 5.3 Imports of goods                                                                                                                                                                                                                                                                                                                                                                                                                                                                                                                                                                                                                             | mln. EUR                                                               | 2672.9                                                                                                                                                                                                                                                                                                                                                                                                                                                                                                                                                                                                                                                                                                                                                                                                                                                                                                                                                                                                                                                                                                                                                                                                                                                                                                                                                                                                                                                                                                                                                                                                                                                                                                                                                                                                                                                                                                                                                                                                                                                                                                                                                                                                                                                                                                                                                                                                                                                                                                                                                                                                                                                                                                                                                                                                             | 2443.6                                                                                                                                                        | 2481.1                                                                                                                                                                                   | 2492.8                                                                                                                                                                            | 2360.6                                                                                                                                                                                                                            | 1804.5                                                                                                                                                                                                         |                                                                                                                                    |                                                      |
| 5.4 Trade balance                                                                                                                                                                                                                                                                                                                                                                                                                                                                                                                                                                                                                                | mln. EUR                                                               | -23.0                                                                                                                                                                                                                                                                                                                                                                                                                                                                                                                                                                                                                                                                                                                                                                                                                                                                                                                                                                                                                                                                                                                                                                                                                                                                                                                                                                                                                                                                                                                                                                                                                                                                                                                                                                                                                                                                                                                                                                                                                                                                                                                                                                                                                                                                                                                                                                                                                                                                                                                                                                                                                                                                                                                                                                                                              | -385.1                                                                                                                                                        | -3.6                                                                                                                                                                                     | -71.1                                                                                                                                                                             | -140.5                                                                                                                                                                                                                            | 120.2                                                                                                                                                                                                          |                                                                                                                                    |                                                      |
| 5.5 Current account                                                                                                                                                                                                                                                                                                                                                                                                                                                                                                                                                                                                                              | mln. EUR                                                               | 150.5                                                                                                                                                                                                                                                                                                                                                                                                                                                                                                                                                                                                                                                                                                                                                                                                                                                                                                                                                                                                                                                                                                                                                                                                                                                                                                                                                                                                                                                                                                                                                                                                                                                                                                                                                                                                                                                                                                                                                                                                                                                                                                                                                                                                                                                                                                                                                                                                                                                                                                                                                                                                                                                                                                                                                                                                              | -150.7                                                                                                                                                        | 43.6                                                                                                                                                                                     | 466.6                                                                                                                                                                             | -71.0                                                                                                                                                                                                                             | 186.5                                                                                                                                                                                                          |                                                                                                                                    |                                                      |
| 5.6 Direct investment (net)                                                                                                                                                                                                                                                                                                                                                                                                                                                                                                                                                                                                                      | mln. EUR                                                               | -105.6                                                                                                                                                                                                                                                                                                                                                                                                                                                                                                                                                                                                                                                                                                                                                                                                                                                                                                                                                                                                                                                                                                                                                                                                                                                                                                                                                                                                                                                                                                                                                                                                                                                                                                                                                                                                                                                                                                                                                                                                                                                                                                                                                                                                                                                                                                                                                                                                                                                                                                                                                                                                                                                                                                                                                                                                             | 7.8                                                                                                                                                           | -47.8                                                                                                                                                                                    | -90.7                                                                                                                                                                             | 19.3                                                                                                                                                                                                                              | -7.5                                                                                                                                                                                                           |                                                                                                                                    |                                                      |
| 5.7 Portfolio investment (net)                                                                                                                                                                                                                                                                                                                                                                                                                                                                                                                                                                                                                   | mln. EUR                                                               | 181.7                                                                                                                                                                                                                                                                                                                                                                                                                                                                                                                                                                                                                                                                                                                                                                                                                                                                                                                                                                                                                                                                                                                                                                                                                                                                                                                                                                                                                                                                                                                                                                                                                                                                                                                                                                                                                                                                                                                                                                                                                                                                                                                                                                                                                                                                                                                                                                                                                                                                                                                                                                                                                                                                                                                                                                                                              | 269.4                                                                                                                                                         | 246.3                                                                                                                                                                                    | -38.1                                                                                                                                                                             | 294.9                                                                                                                                                                                                                             | 94.5                                                                                                                                                                                                           |                                                                                                                                    |                                                      |
|                                                                                                                                                                                                                                                                                                                                                                                                                                                                                                                                                                                                                                                  |                                                                        | 18 Q3                                                                                                                                                                                                                                                                                                                                                                                                                                                                                                                                                                                                                                                                                                                                                                                                                                                                                                                                                                                                                                                                                                                                                                                                                                                                                                                                                                                                                                                                                                                                                                                                                                                                                                                                                                                                                                                                                                                                                                                                                                                                                                                                                                                                                                                                                                                                                                                                                                                                                                                                                                                                                                                                                                                                                                                                              | 18 Q4                                                                                                                                                         | 19 Q1                                                                                                                                                                                    | 19 Q2                                                                                                                                                                             | 19 Q3                                                                                                                                                                                                                             | 19 Q4                                                                                                                                                                                                          | 20 Q1                                                                                                                              | 2                                                    |
| 5.8 Exports of goods and services                                                                                                                                                                                                                                                                                                                                                                                                                                                                                                                                                                                                                | yoy % ch.                                                              | -1.1                                                                                                                                                                                                                                                                                                                                                                                                                                                                                                                                                                                                                                                                                                                                                                                                                                                                                                                                                                                                                                                                                                                                                                                                                                                                                                                                                                                                                                                                                                                                                                                                                                                                                                                                                                                                                                                                                                                                                                                                                                                                                                                                                                                                                                                                                                                                                                                                                                                                                                                                                                                                                                                                                                                                                                                                               | 5.4                                                                                                                                                           | 3.6                                                                                                                                                                                      | 0.6                                                                                                                                                                               | 4.2                                                                                                                                                                                                                               | -0.4                                                                                                                                                                                                           | 1.9                                                                                                                                | -                                                    |
| 5.9 Imports of goods and services                                                                                                                                                                                                                                                                                                                                                                                                                                                                                                                                                                                                                | yoy % ch.                                                              | 4.9                                                                                                                                                                                                                                                                                                                                                                                                                                                                                                                                                                                                                                                                                                                                                                                                                                                                                                                                                                                                                                                                                                                                                                                                                                                                                                                                                                                                                                                                                                                                                                                                                                                                                                                                                                                                                                                                                                                                                                                                                                                                                                                                                                                                                                                                                                                                                                                                                                                                                                                                                                                                                                                                                                                                                                                                                | 4.1                                                                                                                                                           | 3.5                                                                                                                                                                                      | 1.1                                                                                                                                                                               | 5.5                                                                                                                                                                                                                               | -0.2                                                                                                                                                                                                           | 1.2                                                                                                                                |                                                      |
| Prices                                                                                                                                                                                                                                                                                                                                                                                                                                                                                                                                                                                                                                           |                                                                        | Nov.'19                                                                                                                                                                                                                                                                                                                                                                                                                                                                                                                                                                                                                                                                                                                                                                                                                                                                                                                                                                                                                                                                                                                                                                                                                                                                                                                                                                                                                                                                                                                                                                                                                                                                                                                                                                                                                                                                                                                                                                                                                                                                                                                                                                                                                                                                                                                                                                                                                                                                                                                                                                                                                                                                                                                                                                                                            | Dec.'19                                                                                                                                                       | Jan.'20                                                                                                                                                                                  | Febr.'20                                                                                                                                                                          | March'20                                                                                                                                                                                                                          | April'20                                                                                                                                                                                                       | May'20                                                                                                                             | Ju                                                   |
| 6.1 HICP                                                                                                                                                                                                                                                                                                                                                                                                                                                                                                                                                                                                                                         | yoy % ch.                                                              | 2.2                                                                                                                                                                                                                                                                                                                                                                                                                                                                                                                                                                                                                                                                                                                                                                                                                                                                                                                                                                                                                                                                                                                                                                                                                                                                                                                                                                                                                                                                                                                                                                                                                                                                                                                                                                                                                                                                                                                                                                                                                                                                                                                                                                                                                                                                                                                                                                                                                                                                                                                                                                                                                                                                                                                                                                                                                | 3.1                                                                                                                                                           | 3.4                                                                                                                                                                                      | 3.1                                                                                                                                                                               | 2.4                                                                                                                                                                                                                               | 1.3                                                                                                                                                                                                            | 1.0                                                                                                                                |                                                      |
| 6.2 HPI                                                                                                                                                                                                                                                                                                                                                                                                                                                                                                                                                                                                                                          | yoy % ch.                                                              | 18 Q3<br>6.3                                                                                                                                                                                                                                                                                                                                                                                                                                                                                                                                                                                                                                                                                                                                                                                                                                                                                                                                                                                                                                                                                                                                                                                                                                                                                                                                                                                                                                                                                                                                                                                                                                                                                                                                                                                                                                                                                                                                                                                                                                                                                                                                                                                                                                                                                                                                                                                                                                                                                                                                                                                                                                                                                                                                                                                                       | 18 Q4<br>5.5                                                                                                                                                  | <b>19 Q1</b><br>7.3                                                                                                                                                                      | <b>19 Q2</b><br>5.0                                                                                                                                                               | <b>19 Q3</b><br>5.6                                                                                                                                                                                                               | 19 Q4<br>6.2                                                                                                                                                                                                   | <b>20 Q1</b><br>4.7                                                                                                                | 2                                                    |
|                                                                                                                                                                                                                                                                                                                                                                                                                                                                                                                                                                                                                                                  |                                                                        | Nov.'19                                                                                                                                                                                                                                                                                                                                                                                                                                                                                                                                                                                                                                                                                                                                                                                                                                                                                                                                                                                                                                                                                                                                                                                                                                                                                                                                                                                                                                                                                                                                                                                                                                                                                                                                                                                                                                                                                                                                                                                                                                                                                                                                                                                                                                                                                                                                                                                                                                                                                                                                                                                                                                                                                                                                                                                                            | Dec.'19                                                                                                                                                       | Jan.'20                                                                                                                                                                                  | Febr.'20                                                                                                                                                                          | March'20                                                                                                                                                                                                                          | April'20                                                                                                                                                                                                       | May'20                                                                                                                             | Jur                                                  |
| 6.3 Producer prices on domestic market (in industry) <sup>2</sup>                                                                                                                                                                                                                                                                                                                                                                                                                                                                                                                                                                                | yoy % ch.                                                              | 4.0                                                                                                                                                                                                                                                                                                                                                                                                                                                                                                                                                                                                                                                                                                                                                                                                                                                                                                                                                                                                                                                                                                                                                                                                                                                                                                                                                                                                                                                                                                                                                                                                                                                                                                                                                                                                                                                                                                                                                                                                                                                                                                                                                                                                                                                                                                                                                                                                                                                                                                                                                                                                                                                                                                                                                                                                                | 4.5                                                                                                                                                           | 4.7                                                                                                                                                                                      | 3.1                                                                                                                                                                               | 1.7                                                                                                                                                                                                                               | -1.1                                                                                                                                                                                                           | -1.6                                                                                                                               |                                                      |
| 6.4 Selling prices expectations in industry                                                                                                                                                                                                                                                                                                                                                                                                                                                                                                                                                                                                      | balance                                                                | -1.6                                                                                                                                                                                                                                                                                                                                                                                                                                                                                                                                                                                                                                                                                                                                                                                                                                                                                                                                                                                                                                                                                                                                                                                                                                                                                                                                                                                                                                                                                                                                                                                                                                                                                                                                                                                                                                                                                                                                                                                                                                                                                                                                                                                                                                                                                                                                                                                                                                                                                                                                                                                                                                                                                                                                                                                                               | -1.3                                                                                                                                                          | 2.4                                                                                                                                                                                      | 1.3                                                                                                                                                                               | -1.1                                                                                                                                                                                                                              | -13.3                                                                                                                                                                                                          | -5.8                                                                                                                               |                                                      |
| 6.5 Selling prices expectations in retail trade                                                                                                                                                                                                                                                                                                                                                                                                                                                                                                                                                                                                  | balance                                                                | 6.9                                                                                                                                                                                                                                                                                                                                                                                                                                                                                                                                                                                                                                                                                                                                                                                                                                                                                                                                                                                                                                                                                                                                                                                                                                                                                                                                                                                                                                                                                                                                                                                                                                                                                                                                                                                                                                                                                                                                                                                                                                                                                                                                                                                                                                                                                                                                                                                                                                                                                                                                                                                                                                                                                                                                                                                                                | 7.3                                                                                                                                                           | 14.6                                                                                                                                                                                     | 11.1                                                                                                                                                                              | 3.4                                                                                                                                                                                                                               | -10.5                                                                                                                                                                                                          | -6.9                                                                                                                               |                                                      |
| Monetary and financial indicators<br>7.1 M3                                                                                                                                                                                                                                                                                                                                                                                                                                                                                                                                                                                                      | yoy % ch.                                                              | Nov.'19<br>9.3                                                                                                                                                                                                                                                                                                                                                                                                                                                                                                                                                                                                                                                                                                                                                                                                                                                                                                                                                                                                                                                                                                                                                                                                                                                                                                                                                                                                                                                                                                                                                                                                                                                                                                                                                                                                                                                                                                                                                                                                                                                                                                                                                                                                                                                                                                                                                                                                                                                                                                                                                                                                                                                                                                                                                                                                     | Dec.'19<br>9.9                                                                                                                                                | Jan.'20<br>8.3                                                                                                                                                                           | Febr.'20<br>7.8                                                                                                                                                                   | March'20<br>8.1                                                                                                                                                                                                                   | April'20<br>8.5                                                                                                                                                                                                | May'20<br>9.9                                                                                                                      | Jur                                                  |
| 7.2 Credit to Non-finansial Corporations and Households and                                                                                                                                                                                                                                                                                                                                                                                                                                                                                                                                                                                      |                                                                        |                                                                                                                                                                                                                                                                                                                                                                                                                                                                                                                                                                                                                                                                                                                                                                                                                                                                                                                                                                                                                                                                                                                                                                                                                                                                                                                                                                                                                                                                                                                                                                                                                                                                                                                                                                                                                                                                                                                                                                                                                                                                                                                                                                                                                                                                                                                                                                                                                                                                                                                                                                                                                                                                                                                                                                                                                    |                                                                                                                                                               |                                                                                                                                                                                          |                                                                                                                                                                                   |                                                                                                                                                                                                                                   |                                                                                                                                                                                                                |                                                                                                                                    |                                                      |
| NPISHs                                                                                                                                                                                                                                                                                                                                                                                                                                                                                                                                                                                                                                           | yoy % ch.                                                              | 7.0                                                                                                                                                                                                                                                                                                                                                                                                                                                                                                                                                                                                                                                                                                                                                                                                                                                                                                                                                                                                                                                                                                                                                                                                                                                                                                                                                                                                                                                                                                                                                                                                                                                                                                                                                                                                                                                                                                                                                                                                                                                                                                                                                                                                                                                                                                                                                                                                                                                                                                                                                                                                                                                                                                                                                                                                                | 7.4                                                                                                                                                           | 7.2                                                                                                                                                                                      | 7.4                                                                                                                                                                               | 7.1                                                                                                                                                                                                                               | 5.5                                                                                                                                                                                                            | 5.0                                                                                                                                |                                                      |