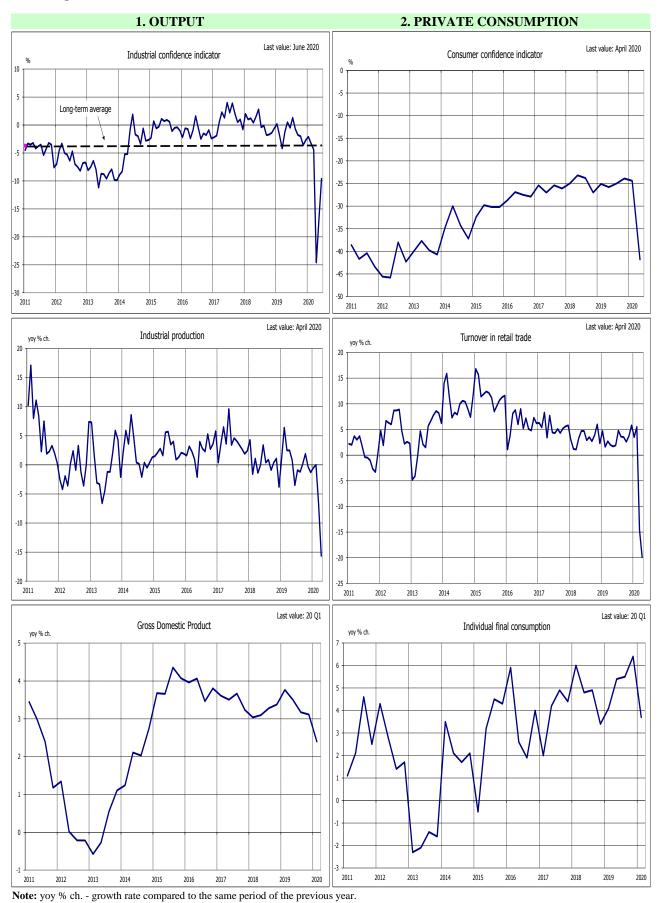

### Key indicators for Bulgaria<sup>1</sup>

| Output         1.1 Industrial confidence         1.2 Industrial production 2         1.3 Construction Production 2         1.4 Gross domestic product         Private cosumption         2.1 Consumer confidence         2.2 Turnover in retail trade 2         2.3 Individual final consumption         Investment         3.1 Capacity utilization in industry         3.2 Gross fixed capital formation         3.3 Change in stocks         Labour market         4.1 Unemployment rate - male         Unemployment rate 15+         Employment rate 15+         Employment rate 20-64         4.3 Employed persons         4.4 Labour costs | %<br>yoy % ch.<br>yoy % ch.<br>%<br>yoy % ch.<br>yoy % ch.<br>% of GDP | Nov.'19<br>-3.6<br>-0.3<br>1.4<br>18 Q3<br>-27.0<br>Nov.'19<br>3.7<br>18 Q3<br>-27.0<br>Nov.'19<br>3.7<br>18 Q3<br>-27.0<br>18 Q3<br>-27.5<br>4.4<br>3.2<br>18 Q3<br>-5.5<br>4.4<br>-5.5<br>-5.5<br>-5.5<br>-5.5<br>-5.5<br>-5.5<br>-5.5<br>-5.5<br>-5.5<br>-5.5<br>-5.5<br>-5.5<br>-5.5<br>-5.5<br>-5.5<br>-5.5<br>-5.5<br>-5.5<br>-5.5<br>-5.5<br>-5.5<br>-5.5<br>-5.5<br>-5.5<br>-5.5<br>-5.5<br>-5.5<br>-5.5<br>-5.5<br>-5.5<br>-5.5<br>-5.5<br>-5.5<br>-5.5<br>-5.5<br>-5.5<br>-5.5<br>-5.5<br>-5.5<br>-5.5<br>-5.5<br>-5.5<br>-5.5<br>-5.5<br>-5.5<br>-5.5<br>-5.5<br>-5.5<br>-5.5<br>-5.5<br>-5.5<br>-5.5<br>-5.5<br>-5.5<br>-5.5<br>-5.5<br>-5.5<br>-5.5<br>-5.5<br>-5.5<br>-5.5<br>-5.5<br>-5.5<br>-5.5<br>-5.5<br>-5.5<br>-5.5<br>-5.5<br>-5.5<br>-5.5<br>-5.5<br>-5.5<br>-5.5<br>-5.5<br>-5.5<br>-5.5<br>-5.5<br>-5.5<br>-5.5<br>-5.5<br>-5.5<br>-5.5<br>-5.5<br>-5.5<br>-5.5<br>-5.5<br>-5.5<br>-5.5<br>-5.5<br>-5.5<br>-5.5<br>-5.5<br>-5.5<br>-5.5<br>-5.5<br>-5.5<br>-5.5<br>-5.5<br>-5.5<br>-5.5<br>-5.5<br>-5.5<br>-5.5<br>-5.5<br>-5.5<br>-5.5<br>-5.5<br>-5.5<br>-5.5<br>-5.5<br>-5.5<br>-5.5<br>-5.5<br>-5.5<br>-5.5<br>-5.5<br>-5.5<br>-5.5<br>-5.5<br>-5.5<br>-5.5<br>-5.5<br>-5.5<br>-5.5<br>-5.5<br>-5.5<br>-5.5<br>-5.5<br>-5.5<br>-5.5<br>-5.5<br>-5.5<br>-5.5<br>-5.5<br>-5.5<br>-5.5<br>-5.5<br>-5.5<br>-5.5<br>-5.5<br>-5.5<br>-5.5<br>-5.5<br>-5.5<br>-5.5<br>-5.5<br>-5.5<br>-5.5<br>-5.5<br>-5.5<br>-5.5<br>-5.5<br>-5.5<br>-5.5<br>-5.5<br>-5.5<br>-5.5<br>-5.5<br>-5.5<br>-5.5<br>-5.5<br>-5.5<br>-5.5<br>-5.5<br>-5.5<br>-5.5<br>-5.5<br>-5.5<br>-5.5<br>-5.5<br>-5.5<br>-5.5<br>-5.5<br>-5.5<br>-5.5<br>-5.5<br>-5.5<br>-5.5<br>-5.5<br>-5.5<br>-5.5<br>-5.5<br>-5.5<br>-5.5<br>-5.5<br>-5.5<br>-5.5<br>-5.5<br>-5.5<br>-5.5<br>-5.5<br>-5.5<br>-5.5<br>-5.5<br>-5.5<br>-5.5<br>-5.5<br>-5.5<br>-5.5<br>-5.5<br>-5.5<br>-5.5<br>-5.5<br>-5.5<br>-5.5<br>-5.5<br>-5.5<br>-5.5<br>-5.5<br>-5.5<br>-5.5<br>-5.5<br>-5.5<br>-5.5<br>-5.5<br>-5.5<br>-5.5<br>-5.5<br>-5.5<br>-5.5<br>-5.5<br>-5.5<br>-5.5<br>-5.5<br>-5.5<br>-5.5<br>-5.5<br>-5.5<br>-5.5<br>-5.5<br>-5.5<br>-5.5<br>-5.5<br>-5.5<br>-5.5<br>-5.5<br>-5.5<br>-5.5<br>-5.5<br>-5.5<br>-5.5<br>-5.5<br>-5.5<br>-5.5<br>-5.5<br>-5.5<br>-5.5<br>-5.5<br>-5.5<br>-5.5<br>-5.5<br>-5.5<br>-5.5<br>-5.5<br>-5.5<br>-5.5<br>-5.5<br>-5 | Dec.19<br>-2.7<br>-1.3<br>1.8<br>18 Q4<br>3.4<br>18 Q4<br>-25.1<br>Dec.19<br>5.8<br>18 Q4<br>3.4<br>18 Q4<br>77.5<br>3.2<br>1.7<br>18 Q4<br>4.7<br>1.8<br>2.5 | Jan.'20<br>-2.1<br>-0.5<br>1.7<br>19 Q1<br>3.8<br>19 Q1<br>-25.8<br>Jan.'20<br>3.5<br>19 Q1<br>4.1<br>19 Q1<br>4.1<br>19 Q1<br>75.7<br>1.3<br>1.2<br>19 Q1<br>5.0<br>5.3<br>4.6<br>5.2,7 | Febr.'20<br>-3.3<br>0.0<br>-0.2<br>19 Q2<br>-25.0<br>Febr.'20<br>5.5<br>19 Q2<br>5.5<br>19 Q2<br>5.4<br>19 Q2<br>76.9<br>1.6<br>2.8<br>19 Q2<br>2.8<br>19 Q2<br>4.2<br>4.6<br>3.7 | March'20<br>-4.4<br>-6.8<br>-13.8<br>19 Q3<br>3.2<br>19 Q3<br>-23.9<br>March'20<br>-14.6<br>19 Q3<br>5.5<br>19 Q3<br>76.3<br>2.1<br>2.3<br>19 Q3<br>76.3<br>2.1<br>2.3<br>19 Q3<br>3.7<br>3.8<br>3.4                              | April'20<br>-24.6<br>-15.7<br>-15.0<br>19 Q4<br>3.1<br>19 Q4<br>-24.4<br>April'20<br>-19.9<br>19 Q4<br>6.4<br>19 Q4<br>6.4<br>19 Q4<br>6.4<br>19 Q4<br>178.0<br>3.0<br>-1.2<br>19 Q4<br>4.1<br>4.1<br>4.3<br>8 | May'20<br>-17.0<br>-17.0<br>20 Q1<br>2.4<br>-41.8<br>May'20<br>20 Q1<br>-3.7<br>20 Q1<br>67.9<br>1.2<br>1.1<br>20 Q1<br>4.6<br>4.9 | June<br>20 (<br>20 (<br>20 (<br>20 (<br>20 (<br>20 ( |
|--------------------------------------------------------------------------------------------------------------------------------------------------------------------------------------------------------------------------------------------------------------------------------------------------------------------------------------------------------------------------------------------------------------------------------------------------------------------------------------------------------------------------------------------------------------------------------------------------------------------------------------------------|------------------------------------------------------------------------|--------------------------------------------------------------------------------------------------------------------------------------------------------------------------------------------------------------------------------------------------------------------------------------------------------------------------------------------------------------------------------------------------------------------------------------------------------------------------------------------------------------------------------------------------------------------------------------------------------------------------------------------------------------------------------------------------------------------------------------------------------------------------------------------------------------------------------------------------------------------------------------------------------------------------------------------------------------------------------------------------------------------------------------------------------------------------------------------------------------------------------------------------------------------------------------------------------------------------------------------------------------------------------------------------------------------------------------------------------------------------------------------------------------------------------------------------------------------------------------------------------------------------------------------------------------------------------------------------------------------------------------------------------------------------------------------------------------------------------------------------------------------------------------------------------------------------------------------------------------------------------------------------------------------------------------------------------------------------------------------------------------------------------------------------------------------------------------------------------------------------------------------------------------------------------------------------------------------------------------------------------------------------------------------------------------------------------------------------------------------------------------------------------------------------------------------------------------------------------------------------------------------------------------------------------------------------------------------------------------------------------------------------------------------------------------------------------------------------------------------------------------------------------------------------------------------|---------------------------------------------------------------------------------------------------------------------------------------------------------------|------------------------------------------------------------------------------------------------------------------------------------------------------------------------------------------|-----------------------------------------------------------------------------------------------------------------------------------------------------------------------------------|-----------------------------------------------------------------------------------------------------------------------------------------------------------------------------------------------------------------------------------|----------------------------------------------------------------------------------------------------------------------------------------------------------------------------------------------------------------|------------------------------------------------------------------------------------------------------------------------------------|------------------------------------------------------|
| <ul> <li>1.3 Construction Production<sup>2</sup></li> <li>1.4 Gross domestic product</li> <li>Private cosumption</li> <li>2.1 Consumer confidence</li> <li>2.2 Turnover in retail trade<sup>2</sup></li> <li>2.3 Individual final consumption</li> <li>Investment</li> <li>3.1 Capacity utilization in industry</li> <li>3.2 Gross fixed capital formation</li> <li>3.3 Change in stocks</li> <li>Labour market</li> <li>4.1 Unemployment rate</li> <li>Unemployment rate 15+</li> <li>Employment rate 20-64</li> <li>4.3 Employed persons</li> </ul>                                                                                            | yoy % ch.<br>yoy % ch.<br>yoy % ch.<br>yoy % ch.<br>% of GDP           | 1.4<br>18 Q3<br>3.3<br>18 Q3<br>-27.0<br>Nov.'19<br>3.7<br>18 Q3<br>4.9<br>18 Q3<br>77.5<br>4.4<br>3.2<br>18 Q3<br>77.5<br>4.4<br>3.2<br>18 Q3<br>5.4<br>4.5<br>5.3.3<br>73.5                                                                                                                                                                                                                                                                                                                                                                                                                                                                                                                                                                                                                                                                                                                                                                                                                                                                                                                                                                                                                                                                                                                                                                                                                                                                                                                                                                                                                                                                                                                                                                                                                                                                                                                                                                                                                                                                                                                                                                                                                                                                                                                                                                                                                                                                                                                                                                                                                                                                                                                                                                                                                                      | 1.8<br>18 Q4<br>3.4<br>18 Q4<br>-25.1<br>Dec.'19<br>5.8<br>18 Q4<br>3.4<br>18 Q4<br>77.5<br>3.2<br>1.7<br>18 Q4<br>4.7<br>18 Q4<br>4.7<br>4.9<br>4.3<br>52.5  | 1.7<br>19 Q1<br>3.8<br>19 Q1<br>-25.8<br>Jan.'20<br>3.5<br>19 Q1<br>4.1<br>19 Q1<br>75.7<br>1.3<br>1.2<br>19 Q1<br>5.0<br>5.3<br>4.6                                                     | -0.2<br>19 Q2<br>3.5<br>19 Q2<br>-25.0<br>Febr.'20<br>5.5<br>19 Q2<br>5.4<br>19 Q2<br>76.9<br>1.6<br>2.8<br>19 Q2<br>4.2<br>4.2<br>4.6                                            | -13.8<br>19 Q3<br>3.2<br>19 Q3<br>-23.9<br>March'20<br>-14.6<br>19 Q3<br>5.5<br>19 Q3<br>76.3<br>2.1<br>2.3<br>19 Q3<br>3.7<br>3.8                                                                                                | -15.0<br>19 Q4<br>3.1<br>19 Q4<br>-24.4<br>April'20<br>-19.9<br>19 Q4<br>6.4<br>19 Q4<br>78.0<br>3.0<br>-1.2<br>19 Q4<br>4.1<br>4.1<br>4.4                                                                     | 2.4<br>20 Q1<br>-41.8<br>May'20<br>20 Q1<br>3.7<br>20 Q1<br>67.9<br>1.2<br>1.1<br>20 Q1<br>4.6                                     | 20<br>June<br>20                                     |
| <ul> <li>1.4 Gross domestic product</li> <li>Private cosumption</li> <li>2.1 Consumer confidence</li> <li>2.2 Turnover in retail trade <sup>2</sup></li> <li>2.3 Individual final consumption</li> <li>2.4 Conse fixed capital formation</li> <li>3.3 Change in stocks</li> <li>Labour market</li> <li>4.1 Unemployment rate - Male</li> <li>Unemployment rate - Female</li> <li>4.2 Employment rate 15+</li> <li>Employment rate 20-64</li> <li>4.3 Employed persons</li> </ul>                                                                                                                                                                 | yoy % ch.<br>%<br>yoy % ch.<br>yoy % ch.<br>% of GDP                   | 18 Q3<br>3.3<br>18 Q3<br>-27.0<br>Nov.'19<br>3.7<br>18 Q3<br>4.9<br>18 Q3<br>77.5<br>4.4<br>3.2<br>18 Q3<br>5.0<br>5.4<br>4.5<br>5.3.3<br>73.5                                                                                                                                                                                                                                                                                                                                                                                                                                                                                                                                                                                                                                                                                                                                                                                                                                                                                                                                                                                                                                                                                                                                                                                                                                                                                                                                                                                                                                                                                                                                                                                                                                                                                                                                                                                                                                                                                                                                                                                                                                                                                                                                                                                                                                                                                                                                                                                                                                                                                                                                                                                                                                                                     | 18 Q4<br>3.4<br>18 Q4<br>-25.1<br>Dec.'19<br>5.8<br>18 Q4<br>3.4<br>18 Q4<br>77.5<br>3.2<br>1.7<br>18 Q4<br>4.7<br>18 Q4<br>4.7<br>4.9<br>4.3<br>52.5         | 19 Q1<br>3.8<br>19 Q1<br>-25.8<br>Jan.'20<br>3.5<br>19 Q1<br>4.1<br>19 Q1<br>75.7<br>1.3<br>1.2<br>19 Q1<br>5.0<br>5.3<br>4.6                                                            | 19 Q2<br>3.5<br>19 Q2<br>-25.0<br>Febr.'20<br>5.5<br>19 Q2<br>5.4<br>19 Q2<br>76.9<br>1.6<br>2.8<br>19 Q2<br>4.2<br>4.6                                                           | <ul> <li>19 Q3</li> <li>3.2</li> <li>19 Q3</li> <li>-23.9</li> <li>March'20</li> <li>-14.6</li> <li>19 Q3</li> <li>5.5</li> <li>19 Q3</li> <li>76.3</li> <li>2.1</li> <li>2.3</li> <li>19 Q3</li> <li>3.7</li> <li>3.8</li> </ul> | 19 Q4<br>3.1<br>19 Q4<br>-24.4<br>April'20<br>-19.9<br>19 Q4<br>6.4<br>78.0<br>3.0<br>-1.2<br>19 Q4<br>4.1<br>4.1                                                                                              | 2.4<br>20 Q1<br>-41.8<br>May'20<br>20 Q1<br>3.7<br>20 Q1<br>67.9<br>1.2<br>1.1<br>20 Q1<br>4.6                                     | 20<br>June<br>20<br>20                               |
| Private cosumption         2.1 Consumer confidence         2.2 Turnover in retail trade <sup>2</sup> 2.3 Individual final consumption         Interstand         3.1 Capacity utilization in industry         3.2 Gross fixed capital formation         3.3 Change in stocks         Labour market         4.1 Unemployment rate         Unemployment rate - female         4.2 Employment rate 15+         Employment rate 20-64         4.3 Employed persons                                                                                                                                                                                   | %<br>yoy % ch.<br>yoy % ch.<br>% of GDP                                | 3.3<br>18 Q3<br>-27.0<br>Nov.'19<br>3.7<br>18 Q3<br>4.9<br>18 Q3<br>77.5<br>4.4<br>3.2<br>18 Q3<br>5.0<br>5.4<br>4.5<br>53.3<br>73.5                                                                                                                                                                                                                                                                                                                                                                                                                                                                                                                                                                                                                                                                                                                                                                                                                                                                                                                                                                                                                                                                                                                                                                                                                                                                                                                                                                                                                                                                                                                                                                                                                                                                                                                                                                                                                                                                                                                                                                                                                                                                                                                                                                                                                                                                                                                                                                                                                                                                                                                                                                                                                                                                               | 3.4<br>18 Q4<br>-25.1<br>Dec.'19<br>5.8<br>18 Q4<br>3.4<br>18 Q4<br>77.5<br>3.2<br>1.7<br>18 Q4<br>4.7<br>4.9<br>4.3<br>52.5                                  | 3.8<br>19 Q1<br>-25.8<br>Jan.'20<br>3.5<br>19 Q1<br>4.1<br>19 Q1<br>75.7<br>1.3<br>1.2<br>19 Q1<br>5.0<br>5.3<br>4.6                                                                     | 3.5<br>19 Q2<br>-25.0<br>Febr.'20<br>5.5<br>19 Q2<br>5.4<br>19 Q2<br>76.9<br>1.6<br>2.8<br>19 Q2<br>4.2<br>4.2<br>4.6                                                             | 3.2<br>19 Q3<br>-23.9<br>March'20<br>-14.6<br>19 Q3<br>5.5<br>19 Q3<br>76.3<br>2.1<br>2.3<br>19 Q3<br>3.7<br>3.8                                                                                                                  | 3.1<br><b>19 Q4</b><br>-24.4<br><b>April'20</b><br>-19.9<br><b>19 Q4</b><br>6.4<br><b>19 Q4</b><br>78.0<br>3.0<br>-1.2<br><b>19 Q4</b><br>4.1<br>4.1                                                           | 2.4<br>20 Q1<br>-41.8<br>May'20<br>20 Q1<br>3.7<br>20 Q1<br>67.9<br>1.2<br>1.1<br>20 Q1<br>4.6                                     | 20<br>June<br>20<br>20                               |
| Private cosumption         2.1 Consumer confidence         2.2 Turnover in retail trade <sup>2</sup> 2.3 Individual final consumption         Interstand         3.1 Capacity utilization in industry         3.2 Gross fixed capital formation         3.3 Change in stocks         Labour market         4.1 Unemployment rate         Unemployment rate - female         4.2 Employment rate 15+         Employment rate 20-64         4.3 Employed persons                                                                                                                                                                                   | %<br>yoy % ch.<br>yoy % ch.<br>% of GDP                                | 18 Q3<br>-27.0<br>Nov.'19<br>3.7<br>18 Q3<br>4.9<br>18 Q3<br>77.5<br>4.4<br>3.2<br>18 Q3<br>5.0<br>5.4<br>4.5<br>5.3<br>3.7<br>3.5                                                                                                                                                                                                                                                                                                                                                                                                                                                                                                                                                                                                                                                                                                                                                                                                                                                                                                                                                                                                                                                                                                                                                                                                                                                                                                                                                                                                                                                                                                                                                                                                                                                                                                                                                                                                                                                                                                                                                                                                                                                                                                                                                                                                                                                                                                                                                                                                                                                                                                                                                                                                                                                                                 | 18 Q4<br>-25.1<br>Dec.'19<br>5.8<br>18 Q4<br>3.4<br>18 Q4<br>77.5<br>3.2<br>1.7<br>18 Q4<br>4.7<br>4.9<br>4.3<br>52.5                                         | 19 Q1<br>-25.8<br>Jan.'20<br>3.5<br>19 Q1<br>4.1<br>19 Q1<br>75.7<br>1.3<br>1.2<br>19 Q1<br>5.0<br>5.3<br>4.6                                                                            | 19 Q2<br>-25.0<br>Febr.'20<br>5.5<br>19 Q2<br>76.9<br>1.6<br>2.8<br>19 Q2<br>4.2<br>4.6                                                                                           | 19 Q3<br>-23.9<br>March'20<br>-14.6<br>19 Q3<br>5.5<br>19 Q3<br>76.3<br>2.1<br>2.3<br>2.1<br>2.3<br>3.7<br>3.8                                                                                                                    | 19 Q4<br>-24.4<br>April'20<br>-19.9<br>19 Q4<br>6.4<br>78.0<br>3.0<br>-1.2<br>19 Q4<br>4.1<br>4.1                                                                                                              | 20 Q1<br>-41.8<br>May'20<br>20 Q1<br>3.7<br>20 Q1<br>67.9<br>1.2<br>1.1<br>20 Q1<br>4.6                                            | June<br>20<br>20                                     |
| <ul> <li>2.1 Consumer confidence</li> <li>2.2 Turnover in retail trade <sup>2</sup></li> <li>2.3 Individual final consumption</li> <li>2.4 Consection industry</li> <li>3.1 Capacity utilization in industry</li> <li>3.2 Gross fixed capital formation</li> <li>3.3 Change in stocks</li> <li>2.4 Lobur market</li> <li>4.1 Unemployment rate</li> <li>Unemployment rate - female</li> <li>4.2 Employment rate 15+</li> <li>Employment rate 20-64</li> <li>4.3 Employed persons</li> </ul>                                                                                                                                                      | yoy % ch.<br>yoy % ch.<br>% of GDP<br>%<br>%<br>%<br>%<br>%            | -27.0<br>Nov.'19<br>3.7<br>18 Q3<br>4.9<br>18 Q3<br>77.5<br>4.4<br>3.2<br>18 Q3<br>5.0<br>5.4<br>4.5<br>53.3<br>73.5                                                                                                                                                                                                                                                                                                                                                                                                                                                                                                                                                                                                                                                                                                                                                                                                                                                                                                                                                                                                                                                                                                                                                                                                                                                                                                                                                                                                                                                                                                                                                                                                                                                                                                                                                                                                                                                                                                                                                                                                                                                                                                                                                                                                                                                                                                                                                                                                                                                                                                                                                                                                                                                                                               | -25.1<br>Dec.'19<br>5.8<br>18 Q4<br>3.4<br>18 Q4<br>77.5<br>3.2<br>1.7<br>18 Q4<br>4.7<br>18 Q4<br>4.7<br>4.9<br>4.3<br>52.5                                  | -25.8<br>Jan.'20<br>3.5<br>19 Q1<br>4.1<br>19 Q1<br>75.7<br>1.3<br>1.2<br>19 Q1<br>5.0<br>5.3<br>4.6                                                                                     | -25.0<br>Febr.'20<br>5.5<br>19 Q2<br>5.4<br>19 Q2<br>76.9<br>1.6<br>2.8<br>19 Q2<br>4.2<br>4.2<br>4.6                                                                             | -23.9<br>March'20<br>-14.6<br>19 Q3<br>5.5<br>19 Q3<br>76.3<br>2.1<br>2.3<br>19 Q3<br>3.7<br>3.8                                                                                                                                  | -24.4<br>April'20<br>-19.9<br>19.04<br>6.4<br>19.04<br>78.0<br>3.0<br>-1.2<br>19.04<br>4.1<br>4.4                                                                                                              | -41.8<br>May'20<br>20 Q1<br>3.7<br>20 Q1<br>67.9<br>1.2<br>1.1<br>20 Q1<br>4.6                                                     | June<br>20<br>20                                     |
| <ul> <li>2.2 Turnover in retail trade <sup>2</sup></li> <li>2.3 Individual final consumption</li> <li>Investment</li> <li>3.1 Capacity utilization in industry</li> <li>3.2 Gross fixed capital formation</li> <li>3.3 Change in stocks</li> <li>Labour market</li> <li>4.1 Unemployment rate</li> <li>Unemployment rate - male</li> <li>Unemployment rate 15+</li> <li>Employment rate 20-64</li> <li>4.3 Employed persons</li> </ul>                                                                                                                                                                                                           | yoy % ch.<br>yoy % ch.<br>% of GDP<br>%<br>%<br>%<br>%<br>%            | Nov.'19<br>3.7<br>18 Q3<br>4.9<br>18 Q3<br>77.5<br>4.4<br>3.2<br>18 Q3<br>5.0<br>5.4<br>4.5<br>5.0<br>5.4<br>5.3<br>3<br>73.5                                                                                                                                                                                                                                                                                                                                                                                                                                                                                                                                                                                                                                                                                                                                                                                                                                                                                                                                                                                                                                                                                                                                                                                                                                                                                                                                                                                                                                                                                                                                                                                                                                                                                                                                                                                                                                                                                                                                                                                                                                                                                                                                                                                                                                                                                                                                                                                                                                                                                                                                                                                                                                                                                      | Dec.'19<br>5.8<br>18 Q4<br>3.4<br>18 Q4<br>77.5<br>3.2<br>1.7<br>18 Q4<br>4.7<br>4.9<br>4.3<br>52.5                                                           | Jan.'20<br>3.5<br>19 Q1<br>4.1<br>75.7<br>1.3<br>1.2<br>19 Q1<br>5.0<br>5.3<br>4.6                                                                                                       | Febr.'20<br>5.5<br>19 Q2<br>5.4<br>19 Q2<br>76.9<br>1.6<br>2.8<br>19 Q2<br>4.2<br>4.2<br>4.6                                                                                      | March'20<br>-14.6<br>19 Q3<br>5.5<br>19 Q3<br>2.1<br>2.3<br>19 Q3<br>3.7<br>3.8                                                                                                                                                   | April'20<br>-19.9<br>19.Q4<br>6.4<br>78.0<br>3.0<br>-1.2<br>19.Q4<br>4.1<br>4.1                                                                                                                                | May'20<br>20 Q1<br>3.7<br>20 Q1<br>67.9<br>1.2<br>1.1<br>20 Q1<br>4.6                                                              | 20<br>20                                             |
| 2.3 Individual final consumption  Investment 3.1 Capacity utilization in industry 3.2 Gross fixed capital formation 3.3 Change in stocks  Labour market 4.1 Unemployment rate Unemployment rate - female Unemployment rate - female 4.2 Employment rate 15+ Employment rate 20-64 4.3 Employed persons                                                                                                                                                                                                                                                                                                                                           | yoy % ch.<br>%<br>yoy % ch.<br>% of GDP<br>%<br>%<br>%<br>%            | 3.7<br>18 Q3<br>4.9<br>18 Q3<br>77.5<br>4.4<br>3.2<br>18 Q3<br>5.0<br>5.4<br>4.5<br>53.3<br>73.5                                                                                                                                                                                                                                                                                                                                                                                                                                                                                                                                                                                                                                                                                                                                                                                                                                                                                                                                                                                                                                                                                                                                                                                                                                                                                                                                                                                                                                                                                                                                                                                                                                                                                                                                                                                                                                                                                                                                                                                                                                                                                                                                                                                                                                                                                                                                                                                                                                                                                                                                                                                                                                                                                                                   | 5.8<br><b>18 Q4</b><br>3.4<br><b>18 Q4</b><br>77.5<br>3.2<br>1.7<br><b>18 Q4</b><br>4.7<br>4.9<br>4.3<br>52.5                                                 | 3.5<br>19 Q1<br>4.1<br>19 Q1<br>75.7<br>1.3<br>1.2<br>19 Q1<br>5.0<br>5.3<br>4.6                                                                                                         | 5.5<br><b>19 Q2</b><br>5.4<br><b>19 Q2</b><br>76.9<br>1.6<br>2.8<br><b>19 Q2</b><br>4.2<br>4.2<br>4.6                                                                             | -14.6<br>19 Q3<br>5.5<br>19 Q3<br>76.3<br>2.1<br>2.3<br>19 Q3<br>3.7<br>3.8                                                                                                                                                       | -19.9<br><b>19 Q4</b><br>6.4<br><b>19 Q4</b><br>78.0<br>3.0<br>-1.2<br><b>19 Q4</b><br>4.1<br>4.4                                                                                                              | 20 Q1<br>3.7<br>20 Q1<br>67.9<br>1.2<br>1.1<br>20 Q1<br>4.6                                                                        | 20<br>20                                             |
| 2.3 Individual final consumption  Investment 3.1 Capacity utilization in industry 3.2 Gross fixed capital formation 3.3 Change in stocks  Labour market 4.1 Unemployment rate Unemployment rate - female Unemployment rate - female 4.2 Employment rate 15+ Employment rate 20-64 4.3 Employed persons                                                                                                                                                                                                                                                                                                                                           | yoy % ch.<br>%<br>yoy % ch.<br>% of GDP<br>%<br>%<br>%<br>%            | 18 Q3<br>4.9<br>18 Q3<br>77.5<br>4.4<br>3.2<br>18 Q3<br>5.0<br>5.4<br>4.5<br>53.3<br>73.5                                                                                                                                                                                                                                                                                                                                                                                                                                                                                                                                                                                                                                                                                                                                                                                                                                                                                                                                                                                                                                                                                                                                                                                                                                                                                                                                                                                                                                                                                                                                                                                                                                                                                                                                                                                                                                                                                                                                                                                                                                                                                                                                                                                                                                                                                                                                                                                                                                                                                                                                                                                                                                                                                                                          | 18 Q4<br>3.4<br>18 Q4<br>77.5<br>3.2<br>1.7<br>18 Q4<br>4.7<br>4.9<br>4.3<br>52.5                                                                             | <b>19 Q1</b><br>4.1<br><b>19 Q1</b><br>75.7<br>1.3<br>1.2<br><b>19 Q1</b><br>5.0<br>5.3<br>4.6                                                                                           | <b>19 Q2</b><br>5.4<br><b>19 Q2</b><br>76.9<br>1.6<br>2.8<br><b>19 Q2</b><br>4.2<br>4.2<br>4.6                                                                                    | <b>19 Q3</b><br>5.5<br><b>19 Q3</b><br>76.3<br>2.1<br>2.3<br><b>19 Q3</b><br>3.7<br>3.8                                                                                                                                           | <b>19 Q4</b><br>6.4<br><b>19 Q4</b><br>78.0<br>3.0<br>-1.2<br><b>19 Q4</b><br>4.1<br>4.4                                                                                                                       | 3.7<br><b>20 Q1</b><br>67.9<br>1.2<br>1.1<br><b>20 Q1</b><br>4.6                                                                   | 20                                                   |
| Investment 3.1 Capacity utilization in industry 3.2 Gross fixed capital formation 3.3 Change in stocks Labour market 4.1 Unemployment rate Unemployment rate - male Unemployment rate - female 4.2 Employment rate 15+ Employment rate 20-64 4.3 Employed persons                                                                                                                                                                                                                                                                                                                                                                                | %<br>yoy % ch.<br>% of GDP<br>%<br>%<br>%<br>%                         | 4.9<br><b>18 Q3</b><br>77.5<br>4.4<br>3.2<br><b>18 Q3</b><br>5.0<br>5.4<br>4.5<br>53.3<br>73.5                                                                                                                                                                                                                                                                                                                                                                                                                                                                                                                                                                                                                                                                                                                                                                                                                                                                                                                                                                                                                                                                                                                                                                                                                                                                                                                                                                                                                                                                                                                                                                                                                                                                                                                                                                                                                                                                                                                                                                                                                                                                                                                                                                                                                                                                                                                                                                                                                                                                                                                                                                                                                                                                                                                     | 3.4<br><b>18 Q4</b><br>77.5<br>3.2<br>1.7<br><b>18 Q4</b><br>4.7<br>4.9<br>4.3<br>52.5                                                                        | 4.1<br><b>19 Q1</b><br>75.7<br>1.3<br>1.2<br><b>19 Q1</b><br>5.0<br>5.3<br>4.6                                                                                                           | 5.4<br><b>19 Q2</b><br>76.9<br>1.6<br>2.8<br><b>19 Q2</b><br>4.2<br>4.2<br>4.6                                                                                                    | 5.5<br><b>19 Q3</b><br>76.3<br>2.1<br>2.3<br><b>19 Q3</b><br>3.7<br>3.8                                                                                                                                                           | 6.4<br><b>19 Q4</b><br>78.0<br>3.0<br>-1.2<br><b>19 Q4</b><br>4.1<br>4.4                                                                                                                                       | 3.7<br><b>20 Q1</b><br>67.9<br>1.2<br>1.1<br><b>20 Q1</b><br>4.6                                                                   | 20                                                   |
| Investment 3.1 Capacity utilization in industry 3.2 Gross fixed capital formation 3.3 Change in stocks Labour market 4.1 Unemployment rate Unemployment rate - male Unemployment rate - female 4.2 Employment rate 15+ Employment rate 20-64 4.3 Employed persons                                                                                                                                                                                                                                                                                                                                                                                | %<br>yoy % ch.<br>% of GDP<br>%<br>%<br>%<br>%                         | <b>18 Q3</b><br>77.5<br>4.4<br>3.2<br><b>18 Q3</b><br>5.0<br>5.4<br>4.5<br>53.3<br>73.5                                                                                                                                                                                                                                                                                                                                                                                                                                                                                                                                                                                                                                                                                                                                                                                                                                                                                                                                                                                                                                                                                                                                                                                                                                                                                                                                                                                                                                                                                                                                                                                                                                                                                                                                                                                                                                                                                                                                                                                                                                                                                                                                                                                                                                                                                                                                                                                                                                                                                                                                                                                                                                                                                                                            | <b>18 Q4</b><br>77.5<br>3.2<br>1.7<br><b>18 Q4</b><br>4.7<br>4.9<br>4.3<br>52.5                                                                               | <b>19 Q1</b><br>75.7<br>1.3<br>1.2<br><b>19 Q1</b><br>5.0<br>5.3<br>4.6                                                                                                                  | <b>19 Q2</b><br>76.9<br>1.6<br>2.8<br><b>19 Q2</b><br>4.2<br>4.6                                                                                                                  | <b>19 Q3</b><br>76.3<br>2.1<br>2.3<br><b>19 Q3</b><br>3.7<br>3.8                                                                                                                                                                  | <b>19 Q4</b><br>78.0<br>3.0<br>-1.2<br><b>19 Q4</b><br>4.1<br>4.4                                                                                                                                              | <b>20 Q1</b><br>67.9<br>1.2<br>1.1<br><b>20 Q1</b><br>4.6                                                                          |                                                      |
| 3.1 Capacity utilization in industry<br>3.2 Gross fixed capital formation<br>3.3 Change in stocks<br>Labour market<br>4.1 Unemployment rate<br>Unemployment rate - male<br>Unemployment rate - female<br>4.2 Employment rate 15+<br>Employment rate 20-64<br>4.3 Employed persons                                                                                                                                                                                                                                                                                                                                                                | yoy % ch.<br>% of GDP<br>%<br>%<br>%<br>%<br>%                         | 77.5<br>4.4<br>3.2<br>18 Q3<br>5.0<br>5.4<br>4.5<br>53.3<br>73.5                                                                                                                                                                                                                                                                                                                                                                                                                                                                                                                                                                                                                                                                                                                                                                                                                                                                                                                                                                                                                                                                                                                                                                                                                                                                                                                                                                                                                                                                                                                                                                                                                                                                                                                                                                                                                                                                                                                                                                                                                                                                                                                                                                                                                                                                                                                                                                                                                                                                                                                                                                                                                                                                                                                                                   | 77.5<br>3.2<br>1.7<br><b>18 Q4</b><br>4.7<br>4.9<br>4.3<br>52.5                                                                                               | 75.7<br>1.3<br>1.2<br><b>19 Q1</b><br>5.0<br>5.3<br>4.6                                                                                                                                  | 76.9<br>1.6<br>2.8<br><b>19 Q2</b><br>4.2<br>4.6                                                                                                                                  | 76.3<br>2.1<br>2.3<br><b>19 Q3</b><br>3.7<br>3.8                                                                                                                                                                                  | 78.0<br>3.0<br>-1.2<br><b>19 Q4</b><br>4.1<br>4.4                                                                                                                                                              | 67.9<br>1.2<br>1.1<br><b>20 Q1</b><br>4.6                                                                                          |                                                      |
| 3.2 Gross fixed capital formation<br>3.3 Change in stocks<br>Labour market<br>4.1 Unemployment rate<br>Unemployment rate - male<br>Unemployment rate - female<br>4.2 Employment rate 15+<br>Employment rate 20-64<br>4.3 Employed persons                                                                                                                                                                                                                                                                                                                                                                                                        | yoy % ch.<br>% of GDP<br>%<br>%<br>%<br>%<br>%                         | 4.4<br>3.2<br>18 Q3<br>5.0<br>5.4<br>4.5<br>53.3<br>73.5                                                                                                                                                                                                                                                                                                                                                                                                                                                                                                                                                                                                                                                                                                                                                                                                                                                                                                                                                                                                                                                                                                                                                                                                                                                                                                                                                                                                                                                                                                                                                                                                                                                                                                                                                                                                                                                                                                                                                                                                                                                                                                                                                                                                                                                                                                                                                                                                                                                                                                                                                                                                                                                                                                                                                           | 3.2<br>1.7<br><b>18 Q4</b><br>4.7<br>4.9<br>4.3<br>52.5                                                                                                       | 1.3<br>1.2<br><b>19 Q1</b><br>5.0<br>5.3<br>4.6                                                                                                                                          | 1.6<br>2.8<br><b>19 Q2</b><br>4.2<br>4.6                                                                                                                                          | 2.1<br>2.3<br><b>19 Q3</b><br>3.7<br>3.8                                                                                                                                                                                          | 3.0<br>-1.2<br><b>19 Q4</b><br>4.1<br>4.4                                                                                                                                                                      | 1.2<br>1.1<br><b>20 Q1</b><br>4.6                                                                                                  | 20                                                   |
| Labour market<br>4.1 Unemployment rate<br>Unemployment rate - male<br>Unemployment rate - female<br>4.2 Employment rate 15+<br>Employment rate 20-64<br>4.3 Employed persons                                                                                                                                                                                                                                                                                                                                                                                                                                                                     | % of GDP<br>%<br>%<br>%<br>%<br>%                                      | <b>18 Q3</b><br>5.0<br>5.4<br>4.5<br>53.3<br>73.5                                                                                                                                                                                                                                                                                                                                                                                                                                                                                                                                                                                                                                                                                                                                                                                                                                                                                                                                                                                                                                                                                                                                                                                                                                                                                                                                                                                                                                                                                                                                                                                                                                                                                                                                                                                                                                                                                                                                                                                                                                                                                                                                                                                                                                                                                                                                                                                                                                                                                                                                                                                                                                                                                                                                                                  | <b>18 Q4</b><br>4.7<br>4.9<br>4.3<br>52.5                                                                                                                     | <b>19 Q1</b><br>5.0<br>5.3<br>4.6                                                                                                                                                        | <b>19 Q2</b><br>4.2<br>4.6                                                                                                                                                        | <b>19 Q3</b><br>3.7<br>3.8                                                                                                                                                                                                        | <b>19 Q4</b><br>4.1<br>4.4                                                                                                                                                                                     | <b>20 Q1</b><br>4.6                                                                                                                | 20                                                   |
| 4.1 Unemployment rate<br>Unemployment rate - male<br>Unemployment rate - female<br>4.2 Employment rate 15+<br>Employment rate 20-64<br>4.3 Employed persons                                                                                                                                                                                                                                                                                                                                                                                                                                                                                      | %<br>%<br>%                                                            | 5.0<br>5.4<br>4.5<br>53.3<br>73.5                                                                                                                                                                                                                                                                                                                                                                                                                                                                                                                                                                                                                                                                                                                                                                                                                                                                                                                                                                                                                                                                                                                                                                                                                                                                                                                                                                                                                                                                                                                                                                                                                                                                                                                                                                                                                                                                                                                                                                                                                                                                                                                                                                                                                                                                                                                                                                                                                                                                                                                                                                                                                                                                                                                                                                                  | 4.7<br>4.9<br>4.3<br>52.5                                                                                                                                     | 5.0<br>5.3<br>4.6                                                                                                                                                                        | 4.2<br>4.6                                                                                                                                                                        | 3.7<br>3.8                                                                                                                                                                                                                        | 4.1<br>4.4                                                                                                                                                                                                     | 4.6                                                                                                                                | 20                                                   |
| Unemployment rate - male<br>Unemployment rate - female<br>4.2 Employment rate 15+<br>Employment rate 20-64<br>4.3 Employed persons                                                                                                                                                                                                                                                                                                                                                                                                                                                                                                               | %<br>%<br>%                                                            | 5.4<br>4.5<br>53.3<br>73.5                                                                                                                                                                                                                                                                                                                                                                                                                                                                                                                                                                                                                                                                                                                                                                                                                                                                                                                                                                                                                                                                                                                                                                                                                                                                                                                                                                                                                                                                                                                                                                                                                                                                                                                                                                                                                                                                                                                                                                                                                                                                                                                                                                                                                                                                                                                                                                                                                                                                                                                                                                                                                                                                                                                                                                                         | 4.9<br>4.3<br>52.5                                                                                                                                            | 5.3<br>4.6                                                                                                                                                                               | 4.6                                                                                                                                                                               | 3.8                                                                                                                                                                                                                               | 4.4                                                                                                                                                                                                            |                                                                                                                                    |                                                      |
| Unemployment rate - female<br>4.2 Employment rate 15+<br>Employment rate 20-64<br>4.3 Employed persons                                                                                                                                                                                                                                                                                                                                                                                                                                                                                                                                           | %<br>%                                                                 | 4.5<br>53.3<br>73.5                                                                                                                                                                                                                                                                                                                                                                                                                                                                                                                                                                                                                                                                                                                                                                                                                                                                                                                                                                                                                                                                                                                                                                                                                                                                                                                                                                                                                                                                                                                                                                                                                                                                                                                                                                                                                                                                                                                                                                                                                                                                                                                                                                                                                                                                                                                                                                                                                                                                                                                                                                                                                                                                                                                                                                                                | 4.3<br>52.5                                                                                                                                                   | 4.6                                                                                                                                                                                      |                                                                                                                                                                                   |                                                                                                                                                                                                                                   |                                                                                                                                                                                                                | 4.9                                                                                                                                |                                                      |
| 4.2 Employment rate 15+<br>Employment rate 20-64<br>4.3 Employed persons                                                                                                                                                                                                                                                                                                                                                                                                                                                                                                                                                                         | %<br>%                                                                 | 53.3<br>73.5                                                                                                                                                                                                                                                                                                                                                                                                                                                                                                                                                                                                                                                                                                                                                                                                                                                                                                                                                                                                                                                                                                                                                                                                                                                                                                                                                                                                                                                                                                                                                                                                                                                                                                                                                                                                                                                                                                                                                                                                                                                                                                                                                                                                                                                                                                                                                                                                                                                                                                                                                                                                                                                                                                                                                                                                       | 52.5                                                                                                                                                          |                                                                                                                                                                                          | 3.7                                                                                                                                                                               | 3.4                                                                                                                                                                                                                               | 3.8                                                                                                                                                                                                            |                                                                                                                                    |                                                      |
| Employment rate 20-64<br>4.3 Employed persons                                                                                                                                                                                                                                                                                                                                                                                                                                                                                                                                                                                                    | %                                                                      | 73.5                                                                                                                                                                                                                                                                                                                                                                                                                                                                                                                                                                                                                                                                                                                                                                                                                                                                                                                                                                                                                                                                                                                                                                                                                                                                                                                                                                                                                                                                                                                                                                                                                                                                                                                                                                                                                                                                                                                                                                                                                                                                                                                                                                                                                                                                                                                                                                                                                                                                                                                                                                                                                                                                                                                                                                                                               |                                                                                                                                                               |                                                                                                                                                                                          |                                                                                                                                                                                   |                                                                                                                                                                                                                                   |                                                                                                                                                                                                                | 4.2                                                                                                                                |                                                      |
| 4.3 Employed persons                                                                                                                                                                                                                                                                                                                                                                                                                                                                                                                                                                                                                             |                                                                        |                                                                                                                                                                                                                                                                                                                                                                                                                                                                                                                                                                                                                                                                                                                                                                                                                                                                                                                                                                                                                                                                                                                                                                                                                                                                                                                                                                                                                                                                                                                                                                                                                                                                                                                                                                                                                                                                                                                                                                                                                                                                                                                                                                                                                                                                                                                                                                                                                                                                                                                                                                                                                                                                                                                                                                                                                    |                                                                                                                                                               | 73.1                                                                                                                                                                                     | 54.7<br>75.7                                                                                                                                                                      | 55.3                                                                                                                                                                                                                              | 54.0<br>74.9                                                                                                                                                                                                   | 52.4<br>73.0                                                                                                                       |                                                      |
|                                                                                                                                                                                                                                                                                                                                                                                                                                                                                                                                                                                                                                                  | yoy 70 cm.                                                             |                                                                                                                                                                                                                                                                                                                                                                                                                                                                                                                                                                                                                                                                                                                                                                                                                                                                                                                                                                                                                                                                                                                                                                                                                                                                                                                                                                                                                                                                                                                                                                                                                                                                                                                                                                                                                                                                                                                                                                                                                                                                                                                                                                                                                                                                                                                                                                                                                                                                                                                                                                                                                                                                                                                                                                                                                    | 72.5<br>-0.6                                                                                                                                                  | 1.6                                                                                                                                                                                      | 3.3                                                                                                                                                                               | 76.3<br>2.9                                                                                                                                                                                                                       | 2.3                                                                                                                                                                                                            | -1.3                                                                                                                               |                                                      |
| 4.4 Labour costs                                                                                                                                                                                                                                                                                                                                                                                                                                                                                                                                                                                                                                 | yoy % ch.                                                              | -0.6<br>8.7                                                                                                                                                                                                                                                                                                                                                                                                                                                                                                                                                                                                                                                                                                                                                                                                                                                                                                                                                                                                                                                                                                                                                                                                                                                                                                                                                                                                                                                                                                                                                                                                                                                                                                                                                                                                                                                                                                                                                                                                                                                                                                                                                                                                                                                                                                                                                                                                                                                                                                                                                                                                                                                                                                                                                                                                        | -0.6                                                                                                                                                          | 13.5                                                                                                                                                                                     | 3.5<br>11.1                                                                                                                                                                       | 10.2                                                                                                                                                                                                                              | 12.0                                                                                                                                                                                                           | -1.5                                                                                                                               |                                                      |
|                                                                                                                                                                                                                                                                                                                                                                                                                                                                                                                                                                                                                                                  |                                                                        | Nov.'19                                                                                                                                                                                                                                                                                                                                                                                                                                                                                                                                                                                                                                                                                                                                                                                                                                                                                                                                                                                                                                                                                                                                                                                                                                                                                                                                                                                                                                                                                                                                                                                                                                                                                                                                                                                                                                                                                                                                                                                                                                                                                                                                                                                                                                                                                                                                                                                                                                                                                                                                                                                                                                                                                                                                                                                                            | Dec.'19                                                                                                                                                       | Jan.'20                                                                                                                                                                                  | Febr.'20                                                                                                                                                                          | March'20                                                                                                                                                                                                                          | April'20                                                                                                                                                                                                       | May'20                                                                                                                             | Jun                                                  |
| 4.5 Shortage of labour in industry<br>4.6 Wages                                                                                                                                                                                                                                                                                                                                                                                                                                                                                                                                                                                                  | %<br>yoy % ch.                                                         | 33.3<br>12.4                                                                                                                                                                                                                                                                                                                                                                                                                                                                                                                                                                                                                                                                                                                                                                                                                                                                                                                                                                                                                                                                                                                                                                                                                                                                                                                                                                                                                                                                                                                                                                                                                                                                                                                                                                                                                                                                                                                                                                                                                                                                                                                                                                                                                                                                                                                                                                                                                                                                                                                                                                                                                                                                                                                                                                                                       | 33.5<br>12.0                                                                                                                                                  | 32.8<br>11.0                                                                                                                                                                             | 34.2<br>10.5                                                                                                                                                                      | 32.7<br>5.9                                                                                                                                                                                                                       | 22.4                                                                                                                                                                                                           | 16.9                                                                                                                               |                                                      |
| -                                                                                                                                                                                                                                                                                                                                                                                                                                                                                                                                                                                                                                                | 5-5                                                                    |                                                                                                                                                                                                                                                                                                                                                                                                                                                                                                                                                                                                                                                                                                                                                                                                                                                                                                                                                                                                                                                                                                                                                                                                                                                                                                                                                                                                                                                                                                                                                                                                                                                                                                                                                                                                                                                                                                                                                                                                                                                                                                                                                                                                                                                                                                                                                                                                                                                                                                                                                                                                                                                                                                                                                                                                                    |                                                                                                                                                               |                                                                                                                                                                                          |                                                                                                                                                                                   |                                                                                                                                                                                                                                   |                                                                                                                                                                                                                |                                                                                                                                    |                                                      |
| International transactions 5.1 Export order books in industry                                                                                                                                                                                                                                                                                                                                                                                                                                                                                                                                                                                    | balance                                                                | Nov.'19<br>-33.6                                                                                                                                                                                                                                                                                                                                                                                                                                                                                                                                                                                                                                                                                                                                                                                                                                                                                                                                                                                                                                                                                                                                                                                                                                                                                                                                                                                                                                                                                                                                                                                                                                                                                                                                                                                                                                                                                                                                                                                                                                                                                                                                                                                                                                                                                                                                                                                                                                                                                                                                                                                                                                                                                                                                                                                                   | Dec.'19<br>-29.7                                                                                                                                              | Jan.'20<br>-34.1                                                                                                                                                                         | Febr.'20<br>-21.4                                                                                                                                                                 | March'20<br>-26.5                                                                                                                                                                                                                 | April'20<br>-43.8                                                                                                                                                                                              | May'20<br>-47.6                                                                                                                    | Jun                                                  |
| 5.2 Export of goods                                                                                                                                                                                                                                                                                                                                                                                                                                                                                                                                                                                                                              | mln. EUR                                                               | 2649.9                                                                                                                                                                                                                                                                                                                                                                                                                                                                                                                                                                                                                                                                                                                                                                                                                                                                                                                                                                                                                                                                                                                                                                                                                                                                                                                                                                                                                                                                                                                                                                                                                                                                                                                                                                                                                                                                                                                                                                                                                                                                                                                                                                                                                                                                                                                                                                                                                                                                                                                                                                                                                                                                                                                                                                                                             | 2058.5                                                                                                                                                        | 2477.5                                                                                                                                                                                   | 2421.7                                                                                                                                                                            | 2220.1                                                                                                                                                                                                                            | 1924.7                                                                                                                                                                                                         | -47.0                                                                                                                              | -                                                    |
| 5.3 Imports of goods                                                                                                                                                                                                                                                                                                                                                                                                                                                                                                                                                                                                                             | mln. EUR                                                               | 2672.9                                                                                                                                                                                                                                                                                                                                                                                                                                                                                                                                                                                                                                                                                                                                                                                                                                                                                                                                                                                                                                                                                                                                                                                                                                                                                                                                                                                                                                                                                                                                                                                                                                                                                                                                                                                                                                                                                                                                                                                                                                                                                                                                                                                                                                                                                                                                                                                                                                                                                                                                                                                                                                                                                                                                                                                                             | 2443.6                                                                                                                                                        | 2481.1                                                                                                                                                                                   | 2492.8                                                                                                                                                                            | 2360.6                                                                                                                                                                                                                            | 1804.5                                                                                                                                                                                                         |                                                                                                                                    |                                                      |
| 5.4 Trade balance                                                                                                                                                                                                                                                                                                                                                                                                                                                                                                                                                                                                                                | mln. EUR                                                               | -23.0                                                                                                                                                                                                                                                                                                                                                                                                                                                                                                                                                                                                                                                                                                                                                                                                                                                                                                                                                                                                                                                                                                                                                                                                                                                                                                                                                                                                                                                                                                                                                                                                                                                                                                                                                                                                                                                                                                                                                                                                                                                                                                                                                                                                                                                                                                                                                                                                                                                                                                                                                                                                                                                                                                                                                                                                              | -385.1                                                                                                                                                        | -3.6                                                                                                                                                                                     | -71.1                                                                                                                                                                             | -140.5                                                                                                                                                                                                                            | 120.2                                                                                                                                                                                                          |                                                                                                                                    |                                                      |
| 5.5 Current account                                                                                                                                                                                                                                                                                                                                                                                                                                                                                                                                                                                                                              | mln. EUR                                                               | 150.5                                                                                                                                                                                                                                                                                                                                                                                                                                                                                                                                                                                                                                                                                                                                                                                                                                                                                                                                                                                                                                                                                                                                                                                                                                                                                                                                                                                                                                                                                                                                                                                                                                                                                                                                                                                                                                                                                                                                                                                                                                                                                                                                                                                                                                                                                                                                                                                                                                                                                                                                                                                                                                                                                                                                                                                                              | -150.7                                                                                                                                                        | 43.6                                                                                                                                                                                     | 466.6                                                                                                                                                                             | -71.0                                                                                                                                                                                                                             | 186.5                                                                                                                                                                                                          |                                                                                                                                    |                                                      |
| 5.6 Direct investment (net)                                                                                                                                                                                                                                                                                                                                                                                                                                                                                                                                                                                                                      | mln. EUR                                                               | -105.6                                                                                                                                                                                                                                                                                                                                                                                                                                                                                                                                                                                                                                                                                                                                                                                                                                                                                                                                                                                                                                                                                                                                                                                                                                                                                                                                                                                                                                                                                                                                                                                                                                                                                                                                                                                                                                                                                                                                                                                                                                                                                                                                                                                                                                                                                                                                                                                                                                                                                                                                                                                                                                                                                                                                                                                                             | 7.8                                                                                                                                                           | -47.8                                                                                                                                                                                    | -90.7                                                                                                                                                                             | 19.3                                                                                                                                                                                                                              | -7.5                                                                                                                                                                                                           |                                                                                                                                    |                                                      |
| 5.7 Portfolio investment (net)                                                                                                                                                                                                                                                                                                                                                                                                                                                                                                                                                                                                                   | mln. EUR                                                               | 181.7                                                                                                                                                                                                                                                                                                                                                                                                                                                                                                                                                                                                                                                                                                                                                                                                                                                                                                                                                                                                                                                                                                                                                                                                                                                                                                                                                                                                                                                                                                                                                                                                                                                                                                                                                                                                                                                                                                                                                                                                                                                                                                                                                                                                                                                                                                                                                                                                                                                                                                                                                                                                                                                                                                                                                                                                              | 269.4                                                                                                                                                         | 246.3                                                                                                                                                                                    | -38.1                                                                                                                                                                             | 294.9                                                                                                                                                                                                                             | 94.5                                                                                                                                                                                                           |                                                                                                                                    |                                                      |
|                                                                                                                                                                                                                                                                                                                                                                                                                                                                                                                                                                                                                                                  |                                                                        | 18 Q3                                                                                                                                                                                                                                                                                                                                                                                                                                                                                                                                                                                                                                                                                                                                                                                                                                                                                                                                                                                                                                                                                                                                                                                                                                                                                                                                                                                                                                                                                                                                                                                                                                                                                                                                                                                                                                                                                                                                                                                                                                                                                                                                                                                                                                                                                                                                                                                                                                                                                                                                                                                                                                                                                                                                                                                                              | 18 Q4                                                                                                                                                         | 19 Q1                                                                                                                                                                                    | 19 Q2                                                                                                                                                                             | 19 Q3                                                                                                                                                                                                                             | 19 Q4                                                                                                                                                                                                          | 20 Q1                                                                                                                              | 2                                                    |
| 5.8 Exports of goods and services                                                                                                                                                                                                                                                                                                                                                                                                                                                                                                                                                                                                                | yoy % ch.                                                              | -1.1                                                                                                                                                                                                                                                                                                                                                                                                                                                                                                                                                                                                                                                                                                                                                                                                                                                                                                                                                                                                                                                                                                                                                                                                                                                                                                                                                                                                                                                                                                                                                                                                                                                                                                                                                                                                                                                                                                                                                                                                                                                                                                                                                                                                                                                                                                                                                                                                                                                                                                                                                                                                                                                                                                                                                                                                               | 5.4                                                                                                                                                           | 3.6                                                                                                                                                                                      | 0.6                                                                                                                                                                               | 4.2                                                                                                                                                                                                                               | -0.4                                                                                                                                                                                                           | 1.9                                                                                                                                | -                                                    |
| 5.9 Imports of goods and services                                                                                                                                                                                                                                                                                                                                                                                                                                                                                                                                                                                                                | yoy % ch.                                                              | 4.9                                                                                                                                                                                                                                                                                                                                                                                                                                                                                                                                                                                                                                                                                                                                                                                                                                                                                                                                                                                                                                                                                                                                                                                                                                                                                                                                                                                                                                                                                                                                                                                                                                                                                                                                                                                                                                                                                                                                                                                                                                                                                                                                                                                                                                                                                                                                                                                                                                                                                                                                                                                                                                                                                                                                                                                                                | 4.1                                                                                                                                                           | 3.5                                                                                                                                                                                      | 1.1                                                                                                                                                                               | 5.5                                                                                                                                                                                                                               | -0.2                                                                                                                                                                                                           | 1.2                                                                                                                                |                                                      |
| Prices                                                                                                                                                                                                                                                                                                                                                                                                                                                                                                                                                                                                                                           |                                                                        | Nov.'19                                                                                                                                                                                                                                                                                                                                                                                                                                                                                                                                                                                                                                                                                                                                                                                                                                                                                                                                                                                                                                                                                                                                                                                                                                                                                                                                                                                                                                                                                                                                                                                                                                                                                                                                                                                                                                                                                                                                                                                                                                                                                                                                                                                                                                                                                                                                                                                                                                                                                                                                                                                                                                                                                                                                                                                                            | Dec.'19                                                                                                                                                       | Jan.'20                                                                                                                                                                                  | Febr.'20                                                                                                                                                                          | March'20                                                                                                                                                                                                                          | April'20                                                                                                                                                                                                       | May'20                                                                                                                             | Ju                                                   |
| 6.1 HICP                                                                                                                                                                                                                                                                                                                                                                                                                                                                                                                                                                                                                                         | yoy % ch.                                                              | 2.2                                                                                                                                                                                                                                                                                                                                                                                                                                                                                                                                                                                                                                                                                                                                                                                                                                                                                                                                                                                                                                                                                                                                                                                                                                                                                                                                                                                                                                                                                                                                                                                                                                                                                                                                                                                                                                                                                                                                                                                                                                                                                                                                                                                                                                                                                                                                                                                                                                                                                                                                                                                                                                                                                                                                                                                                                | 3.1                                                                                                                                                           | 3.4                                                                                                                                                                                      | 3.1                                                                                                                                                                               | 2.4                                                                                                                                                                                                                               | 1.3                                                                                                                                                                                                            | 1.0                                                                                                                                |                                                      |
| 6.2 HPI                                                                                                                                                                                                                                                                                                                                                                                                                                                                                                                                                                                                                                          | yoy % ch.                                                              | 18 Q3<br>6.3                                                                                                                                                                                                                                                                                                                                                                                                                                                                                                                                                                                                                                                                                                                                                                                                                                                                                                                                                                                                                                                                                                                                                                                                                                                                                                                                                                                                                                                                                                                                                                                                                                                                                                                                                                                                                                                                                                                                                                                                                                                                                                                                                                                                                                                                                                                                                                                                                                                                                                                                                                                                                                                                                                                                                                                                       | 18 Q4<br>5.5                                                                                                                                                  | <b>19 Q1</b><br>7.3                                                                                                                                                                      | <b>19 Q2</b><br>5.0                                                                                                                                                               | <b>19 Q3</b><br>5.6                                                                                                                                                                                                               | 19 Q4<br>6.2                                                                                                                                                                                                   | <b>20 Q1</b><br>4.7                                                                                                                | 2                                                    |
|                                                                                                                                                                                                                                                                                                                                                                                                                                                                                                                                                                                                                                                  |                                                                        | Nov.'19                                                                                                                                                                                                                                                                                                                                                                                                                                                                                                                                                                                                                                                                                                                                                                                                                                                                                                                                                                                                                                                                                                                                                                                                                                                                                                                                                                                                                                                                                                                                                                                                                                                                                                                                                                                                                                                                                                                                                                                                                                                                                                                                                                                                                                                                                                                                                                                                                                                                                                                                                                                                                                                                                                                                                                                                            | Dec.'19                                                                                                                                                       | Jan.'20                                                                                                                                                                                  | Febr.'20                                                                                                                                                                          | March'20                                                                                                                                                                                                                          | April'20                                                                                                                                                                                                       | May'20                                                                                                                             | Jur                                                  |
| 6.3 Producer prices on domestic market (in industry) <sup>2</sup>                                                                                                                                                                                                                                                                                                                                                                                                                                                                                                                                                                                | yoy % ch.                                                              | 4.0                                                                                                                                                                                                                                                                                                                                                                                                                                                                                                                                                                                                                                                                                                                                                                                                                                                                                                                                                                                                                                                                                                                                                                                                                                                                                                                                                                                                                                                                                                                                                                                                                                                                                                                                                                                                                                                                                                                                                                                                                                                                                                                                                                                                                                                                                                                                                                                                                                                                                                                                                                                                                                                                                                                                                                                                                | 4.5                                                                                                                                                           | 4.7                                                                                                                                                                                      | 3.1                                                                                                                                                                               | 1.7                                                                                                                                                                                                                               | -1.1                                                                                                                                                                                                           | -1.6                                                                                                                               |                                                      |
| 6.4 Selling prices expectations in industry                                                                                                                                                                                                                                                                                                                                                                                                                                                                                                                                                                                                      | balance                                                                | -1.6                                                                                                                                                                                                                                                                                                                                                                                                                                                                                                                                                                                                                                                                                                                                                                                                                                                                                                                                                                                                                                                                                                                                                                                                                                                                                                                                                                                                                                                                                                                                                                                                                                                                                                                                                                                                                                                                                                                                                                                                                                                                                                                                                                                                                                                                                                                                                                                                                                                                                                                                                                                                                                                                                                                                                                                                               | -1.3                                                                                                                                                          | 2.4                                                                                                                                                                                      | 1.3                                                                                                                                                                               | -1.1                                                                                                                                                                                                                              | -13.3                                                                                                                                                                                                          | -5.8                                                                                                                               |                                                      |
| 6.5 Selling prices expectations in retail trade                                                                                                                                                                                                                                                                                                                                                                                                                                                                                                                                                                                                  | balance                                                                | 6.9                                                                                                                                                                                                                                                                                                                                                                                                                                                                                                                                                                                                                                                                                                                                                                                                                                                                                                                                                                                                                                                                                                                                                                                                                                                                                                                                                                                                                                                                                                                                                                                                                                                                                                                                                                                                                                                                                                                                                                                                                                                                                                                                                                                                                                                                                                                                                                                                                                                                                                                                                                                                                                                                                                                                                                                                                | 7.3                                                                                                                                                           | 14.6                                                                                                                                                                                     | 11.1                                                                                                                                                                              | 3.4                                                                                                                                                                                                                               | -10.5                                                                                                                                                                                                          | -6.9                                                                                                                               |                                                      |
| Monetary and financial indicators<br>7.1 M3                                                                                                                                                                                                                                                                                                                                                                                                                                                                                                                                                                                                      | yoy % ch.                                                              | Nov.'19<br>9.3                                                                                                                                                                                                                                                                                                                                                                                                                                                                                                                                                                                                                                                                                                                                                                                                                                                                                                                                                                                                                                                                                                                                                                                                                                                                                                                                                                                                                                                                                                                                                                                                                                                                                                                                                                                                                                                                                                                                                                                                                                                                                                                                                                                                                                                                                                                                                                                                                                                                                                                                                                                                                                                                                                                                                                                                     | Dec.'19<br>9.9                                                                                                                                                | Jan.'20<br>8.3                                                                                                                                                                           | Febr.'20<br>7.8                                                                                                                                                                   | March'20<br>8.1                                                                                                                                                                                                                   | April'20<br>8.5                                                                                                                                                                                                | May'20<br>9.9                                                                                                                      | Jur                                                  |
| 7.2 Credit to Non-finansial Corporations and Households and                                                                                                                                                                                                                                                                                                                                                                                                                                                                                                                                                                                      |                                                                        |                                                                                                                                                                                                                                                                                                                                                                                                                                                                                                                                                                                                                                                                                                                                                                                                                                                                                                                                                                                                                                                                                                                                                                                                                                                                                                                                                                                                                                                                                                                                                                                                                                                                                                                                                                                                                                                                                                                                                                                                                                                                                                                                                                                                                                                                                                                                                                                                                                                                                                                                                                                                                                                                                                                                                                                                                    |                                                                                                                                                               |                                                                                                                                                                                          |                                                                                                                                                                                   |                                                                                                                                                                                                                                   |                                                                                                                                                                                                                |                                                                                                                                    |                                                      |
| NPISHs                                                                                                                                                                                                                                                                                                                                                                                                                                                                                                                                                                                                                                           | yoy % ch.                                                              | 7.0                                                                                                                                                                                                                                                                                                                                                                                                                                                                                                                                                                                                                                                                                                                                                                                                                                                                                                                                                                                                                                                                                                                                                                                                                                                                                                                                                                                                                                                                                                                                                                                                                                                                                                                                                                                                                                                                                                                                                                                                                                                                                                                                                                                                                                                                                                                                                                                                                                                                                                                                                                                                                                                                                                                                                                                                                | 7.4                                                                                                                                                           | 7.2                                                                                                                                                                                      | 7.4                                                                                                                                                                               | 7.1                                                                                                                                                                                                                               | 5.5                                                                                                                                                                                                            | 5.0                                                                                                                                |                                                      |