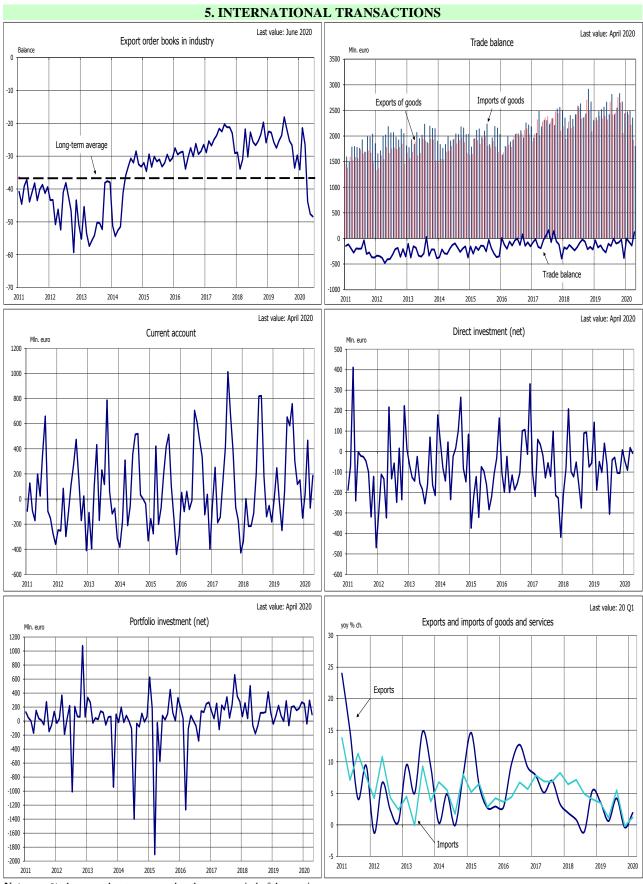

### Key indicators for Bulgaria<sup>1</sup>

| Output         1.1 Industrial confidence         1.2 Industrial production 2         1.3 Construction Production 2         1.4 Gross domestic product         Private cosumption         2.1 Consumer confidence         2.2 Turnover in retail trade 2         2.3 Individual final consumption         Investment         3.1 Capacity utilization in industry         3.2 Gross fixed capital formation         3.3 Change in stocks         Labour market         4.1 Unemployment rate - male         Unemployment rate 15+         Employment rate 15+         Employment rate 20-64         4.3 Employed persons         4.4 Labour costs | %<br>yoy % ch.<br>yoy % ch.<br>%<br>yoy % ch.<br>yoy % ch.<br>% of GDP | Nov.'19<br>-3.6<br>-0.3<br>1.4<br>18 Q3<br>-27.0<br>Nov.'19<br>3.7<br>18 Q3<br>-27.0<br>Nov.'19<br>3.7<br>18 Q3<br>-27.0<br>18 Q3<br>-27.5<br>4.4<br>3.2<br>18 Q3<br>-5.5<br>4.4<br>-5.5<br>-5.5<br>-5.5<br>-5.5<br>-5.5<br>-5.5<br>-5.5<br>-5.5<br>-5.5<br>-5.5<br>-5.5<br>-5.5<br>-5.5<br>-5.5<br>-5.5<br>-5.5<br>-5.5<br>-5.5<br>-5.5<br>-5.5<br>-5.5<br>-5.5<br>-5.5<br>-5.5<br>-5.5<br>-5.5<br>-5.5<br>-5.5<br>-5.5<br>-5.5<br>-5.5<br>-5.5<br>-5.5<br>-5.5<br>-5.5<br>-5.5<br>-5.5<br>-5.5<br>-5.5<br>-5.5<br>-5.5<br>-5.5<br>-5.5<br>-5.5<br>-5.5<br>-5.5<br>-5.5<br>-5.5<br>-5.5<br>-5.5<br>-5.5<br>-5.5<br>-5.5<br>-5.5<br>-5.5<br>-5.5<br>-5.5<br>-5.5<br>-5.5<br>-5.5<br>-5.5<br>-5.5<br>-5.5<br>-5.5<br>-5.5<br>-5.5<br>-5.5<br>-5.5<br>-5.5<br>-5.5<br>-5.5<br>-5.5<br>-5.5<br>-5.5<br>-5.5<br>-5.5<br>-5.5<br>-5.5<br>-5.5<br>-5.5<br>-5.5<br>-5.5<br>-5.5<br>-5.5<br>-5.5<br>-5.5<br>-5.5<br>-5.5<br>-5.5<br>-5.5<br>-5.5<br>-5.5<br>-5.5<br>-5.5<br>-5.5<br>-5.5<br>-5.5<br>-5.5<br>-5.5<br>-5.5<br>-5.5<br>-5.5<br>-5.5<br>-5.5<br>-5.5<br>-5.5<br>-5.5<br>-5.5<br>-5.5<br>-5.5<br>-5.5<br>-5.5<br>-5.5<br>-5.5<br>-5.5<br>-5.5<br>-5.5<br>-5.5<br>-5.5<br>-5.5<br>-5.5<br>-5.5<br>-5.5<br>-5.5<br>-5.5<br>-5.5<br>-5.5<br>-5.5<br>-5.5<br>-5.5<br>-5.5<br>-5.5<br>-5.5<br>-5.5<br>-5.5<br>-5.5<br>-5.5<br>-5.5<br>-5.5<br>-5.5<br>-5.5<br>-5.5<br>-5.5<br>-5.5<br>-5.5<br>-5.5<br>-5.5<br>-5.5<br>-5.5<br>-5.5<br>-5.5<br>-5.5<br>-5.5<br>-5.5<br>-5.5<br>-5.5<br>-5.5<br>-5.5<br>-5.5<br>-5.5<br>-5.5<br>-5.5<br>-5.5<br>-5.5<br>-5.5<br>-5.5<br>-5.5<br>-5.5<br>-5.5<br>-5.5<br>-5.5<br>-5.5<br>-5.5<br>-5.5<br>-5.5<br>-5.5<br>-5.5<br>-5.5<br>-5.5<br>-5.5<br>-5.5<br>-5.5<br>-5.5<br>-5.5<br>-5.5<br>-5.5<br>-5.5<br>-5.5<br>-5.5<br>-5.5<br>-5.5<br>-5.5<br>-5.5<br>-5.5<br>-5.5<br>-5.5<br>-5.5<br>-5.5<br>-5.5<br>-5.5<br>-5.5<br>-5.5<br>-5.5<br>-5.5<br>-5.5<br>-5.5<br>-5.5<br>-5.5<br>-5.5<br>-5.5<br>-5.5<br>-5.5<br>-5.5<br>-5.5<br>-5.5<br>-5.5<br>-5.5<br>-5.5<br>-5.5<br>-5.5<br>-5.5<br>-5.5<br>-5.5<br>-5.5<br>-5.5<br>-5.5<br>-5.5<br>-5.5<br>-5.5<br>-5.5<br>-5.5<br>-5.5<br>-5.5<br>-5.5<br>-5.5<br>-5.5<br>-5.5<br>-5.5<br>-5.5<br>-5.5<br>-5.5<br>-5.5<br>-5.5<br>-5.5<br>-5.5<br>-5.5<br>-5.5<br>-5.5<br>-5.5<br>-5.5<br>-5.5<br>-5.5<br>-5.5<br>-5.5<br>-5.5<br>-5.5<br>-5.5<br>-5 | Dec.19<br>-2.7<br>-1.3<br>1.8<br>18 Q4<br>3.4<br>18 Q4<br>-25.1<br>Dec.19<br>5.8<br>18 Q4<br>3.4<br>18 Q4<br>77.5<br>3.2<br>1.7<br>18 Q4<br>4.7<br>1.8<br>2.5 | Jan.'20<br>-2.1<br>-0.5<br>1.7<br>19 Q1<br>3.8<br>19 Q1<br>-25.8<br>Jan.'20<br>3.5<br>19 Q1<br>4.1<br>19 Q1<br>4.1<br>19 Q1<br>75.7<br>1.3<br>1.2<br>19 Q1<br>5.0<br>5.3<br>4.6<br>5.2,7 | Febr.'20<br>-3.3<br>0.0<br>-0.2<br>19 Q2<br>-25.0<br>Febr.'20<br>5.5<br>19 Q2<br>5.5<br>19 Q2<br>5.4<br>19 Q2<br>76.9<br>1.6<br>2.8<br>19 Q2<br>2.8<br>19 Q2<br>4.2<br>4.6<br>3.7 | March'20<br>-4.4<br>-6.8<br>-13.8<br>19 Q3<br>3.2<br>19 Q3<br>-23.9<br>March'20<br>-14.6<br>19 Q3<br>5.5<br>19 Q3<br>76.3<br>2.1<br>2.3<br>19 Q3<br>76.3<br>2.1<br>2.3<br>19 Q3<br>3.7<br>3.8<br>3.4                              | April'20<br>-24.6<br>-15.7<br>-15.0<br>19 Q4<br>3.1<br>19 Q4<br>-24.4<br>April'20<br>-19.9<br>19 Q4<br>6.4<br>19 Q4<br>6.4<br>19 Q4<br>6.4<br>19 Q4<br>178.0<br>3.0<br>-1.2<br>19 Q4<br>4.1<br>4.1<br>4.3<br>8 | May'20<br>-17.0<br>-17.0<br>20 Q1<br>2.4<br>-41.8<br>May'20<br>20 Q1<br>-3.7<br>20 Q1<br>67.9<br>1.2<br>1.1<br>20 Q1<br>4.6<br>4.9 | June<br>20 (<br>20 (<br>20 (<br>20 (<br>20 (<br>20 ( |
|--------------------------------------------------------------------------------------------------------------------------------------------------------------------------------------------------------------------------------------------------------------------------------------------------------------------------------------------------------------------------------------------------------------------------------------------------------------------------------------------------------------------------------------------------------------------------------------------------------------------------------------------------|------------------------------------------------------------------------|--------------------------------------------------------------------------------------------------------------------------------------------------------------------------------------------------------------------------------------------------------------------------------------------------------------------------------------------------------------------------------------------------------------------------------------------------------------------------------------------------------------------------------------------------------------------------------------------------------------------------------------------------------------------------------------------------------------------------------------------------------------------------------------------------------------------------------------------------------------------------------------------------------------------------------------------------------------------------------------------------------------------------------------------------------------------------------------------------------------------------------------------------------------------------------------------------------------------------------------------------------------------------------------------------------------------------------------------------------------------------------------------------------------------------------------------------------------------------------------------------------------------------------------------------------------------------------------------------------------------------------------------------------------------------------------------------------------------------------------------------------------------------------------------------------------------------------------------------------------------------------------------------------------------------------------------------------------------------------------------------------------------------------------------------------------------------------------------------------------------------------------------------------------------------------------------------------------------------------------------------------------------------------------------------------------------------------------------------------------------------------------------------------------------------------------------------------------------------------------------------------------------------------------------------------------------------------------------------------------------------------------------------------------------------------------------------------------------------------------------------------------------------------------------------------------------|---------------------------------------------------------------------------------------------------------------------------------------------------------------|------------------------------------------------------------------------------------------------------------------------------------------------------------------------------------------|-----------------------------------------------------------------------------------------------------------------------------------------------------------------------------------|-----------------------------------------------------------------------------------------------------------------------------------------------------------------------------------------------------------------------------------|----------------------------------------------------------------------------------------------------------------------------------------------------------------------------------------------------------------|------------------------------------------------------------------------------------------------------------------------------------|------------------------------------------------------|
| <ul> <li>1.3 Construction Production<sup>2</sup></li> <li>1.4 Gross domestic product</li> <li>Private cosumption</li> <li>2.1 Consumer confidence</li> <li>2.2 Turnover in retail trade<sup>2</sup></li> <li>2.3 Individual final consumption</li> <li>Investment</li> <li>3.1 Capacity utilization in industry</li> <li>3.2 Gross fixed capital formation</li> <li>3.3 Change in stocks</li> <li>Labour market</li> <li>4.1 Unemployment rate</li> <li>Unemployment rate 15+</li> <li>Employment rate 20-64</li> <li>4.3 Employed persons</li> </ul>                                                                                            | yoy % ch.<br>yoy % ch.<br>yoy % ch.<br>yoy % ch.<br>% of GDP           | 1.4<br>18 Q3<br>3.3<br>18 Q3<br>-27.0<br>Nov.'19<br>3.7<br>18 Q3<br>4.9<br>18 Q3<br>77.5<br>4.4<br>3.2<br>18 Q3<br>77.5<br>4.4<br>3.2<br>18 Q3<br>5.4<br>4.5<br>5.3.3<br>73.5                                                                                                                                                                                                                                                                                                                                                                                                                                                                                                                                                                                                                                                                                                                                                                                                                                                                                                                                                                                                                                                                                                                                                                                                                                                                                                                                                                                                                                                                                                                                                                                                                                                                                                                                                                                                                                                                                                                                                                                                                                                                                                                                                                                                                                                                                                                                                                                                                                                                                                                                                                                                                                      | 1.8<br>18 Q4<br>3.4<br>18 Q4<br>-25.1<br>Dec.'19<br>5.8<br>18 Q4<br>3.4<br>18 Q4<br>77.5<br>3.2<br>1.7<br>18 Q4<br>4.7<br>18 Q4<br>4.7<br>4.9<br>4.3<br>52.5  | 1.7<br>19 Q1<br>3.8<br>19 Q1<br>-25.8<br>Jan.'20<br>3.5<br>19 Q1<br>4.1<br>19 Q1<br>75.7<br>1.3<br>1.2<br>19 Q1<br>5.0<br>5.3<br>4.6                                                     | -0.2<br>19 Q2<br>3.5<br>19 Q2<br>-25.0<br>Febr.'20<br>5.5<br>19 Q2<br>5.4<br>19 Q2<br>76.9<br>1.6<br>2.8<br>19 Q2<br>4.2<br>4.2<br>4.6                                            | -13.8<br>19 Q3<br>3.2<br>19 Q3<br>-23.9<br>March'20<br>-14.6<br>19 Q3<br>5.5<br>19 Q3<br>76.3<br>2.1<br>2.3<br>19 Q3<br>3.7<br>3.8                                                                                                | -15.0<br>19 Q4<br>3.1<br>19 Q4<br>-24.4<br>April'20<br>-19.9<br>19 Q4<br>6.4<br>19 Q4<br>78.0<br>3.0<br>-1.2<br>19 Q4<br>4.1<br>4.1<br>4.4                                                                     | 2.4<br>20 Q1<br>-41.8<br>May'20<br>20 Q1<br>3.7<br>20 Q1<br>67.9<br>1.2<br>1.1<br>20 Q1<br>4.6                                     | 20<br>June<br>20                                     |
| <ul> <li>1.4 Gross domestic product</li> <li>Private cosumption</li> <li>2.1 Consumer confidence</li> <li>2.2 Turnover in retail trade <sup>2</sup></li> <li>2.3 Individual final consumption</li> <li>2.4 Conse fixed capital formation</li> <li>3.3 Change in stocks</li> <li>Labour market</li> <li>4.1 Unemployment rate - Male</li> <li>Unemployment rate - Female</li> <li>4.2 Employment rate 15+</li> <li>Employment rate 20-64</li> <li>4.3 Employed persons</li> </ul>                                                                                                                                                                 | yoy % ch.<br>%<br>yoy % ch.<br>yoy % ch.<br>% of GDP                   | 18 Q3<br>3.3<br>18 Q3<br>-27.0<br>Nov.'19<br>3.7<br>18 Q3<br>4.9<br>18 Q3<br>77.5<br>4.4<br>3.2<br>18 Q3<br>5.0<br>5.4<br>4.5<br>5.3.3<br>73.5                                                                                                                                                                                                                                                                                                                                                                                                                                                                                                                                                                                                                                                                                                                                                                                                                                                                                                                                                                                                                                                                                                                                                                                                                                                                                                                                                                                                                                                                                                                                                                                                                                                                                                                                                                                                                                                                                                                                                                                                                                                                                                                                                                                                                                                                                                                                                                                                                                                                                                                                                                                                                                                                     | 18 Q4<br>3.4<br>18 Q4<br>-25.1<br>Dec.'19<br>5.8<br>18 Q4<br>3.4<br>18 Q4<br>77.5<br>3.2<br>1.7<br>18 Q4<br>4.7<br>18 Q4<br>4.7<br>4.9<br>4.3<br>52.5         | 19 Q1<br>3.8<br>19 Q1<br>-25.8<br>Jan.'20<br>3.5<br>19 Q1<br>4.1<br>19 Q1<br>75.7<br>1.3<br>1.2<br>19 Q1<br>5.0<br>5.3<br>4.6                                                            | 19 Q2<br>3.5<br>19 Q2<br>-25.0<br>Febr.'20<br>5.5<br>19 Q2<br>5.4<br>19 Q2<br>76.9<br>1.6<br>2.8<br>19 Q2<br>4.2<br>4.6                                                           | <ul> <li>19 Q3</li> <li>3.2</li> <li>19 Q3</li> <li>-23.9</li> <li>March'20</li> <li>-14.6</li> <li>19 Q3</li> <li>5.5</li> <li>19 Q3</li> <li>76.3</li> <li>2.1</li> <li>2.3</li> <li>19 Q3</li> <li>3.7</li> <li>3.8</li> </ul> | 19 Q4<br>3.1<br>19 Q4<br>-24.4<br>April'20<br>-19.9<br>19 Q4<br>6.4<br>78.0<br>3.0<br>-1.2<br>19 Q4<br>4.1<br>4.1                                                                                              | 2.4<br>20 Q1<br>-41.8<br>May'20<br>20 Q1<br>3.7<br>20 Q1<br>67.9<br>1.2<br>1.1<br>20 Q1<br>4.6                                     | 20<br>June<br>20<br>20                               |
| Private cosumption         2.1 Consumer confidence         2.2 Turnover in retail trade <sup>2</sup> 2.3 Individual final consumption         Interstand         3.1 Capacity utilization in industry         3.2 Gross fixed capital formation         3.3 Change in stocks         Labour market         4.1 Unemployment rate         Unemployment rate - female         4.2 Employment rate 15+         Employment rate 20-64         4.3 Employed persons                                                                                                                                                                                   | %<br>yoy % ch.<br>yoy % ch.<br>% of GDP                                | 3.3<br>18 Q3<br>-27.0<br>Nov.'19<br>3.7<br>18 Q3<br>4.9<br>18 Q3<br>77.5<br>4.4<br>3.2<br>18 Q3<br>5.0<br>5.4<br>4.5<br>53.3<br>73.5                                                                                                                                                                                                                                                                                                                                                                                                                                                                                                                                                                                                                                                                                                                                                                                                                                                                                                                                                                                                                                                                                                                                                                                                                                                                                                                                                                                                                                                                                                                                                                                                                                                                                                                                                                                                                                                                                                                                                                                                                                                                                                                                                                                                                                                                                                                                                                                                                                                                                                                                                                                                                                                                               | 3.4<br>18 Q4<br>-25.1<br>Dec.'19<br>5.8<br>18 Q4<br>3.4<br>18 Q4<br>77.5<br>3.2<br>1.7<br>18 Q4<br>4.7<br>4.9<br>4.3<br>52.5                                  | 3.8<br>19 Q1<br>-25.8<br>Jan.'20<br>3.5<br>19 Q1<br>4.1<br>19 Q1<br>75.7<br>1.3<br>1.2<br>19 Q1<br>5.0<br>5.3<br>4.6                                                                     | 3.5<br>19 Q2<br>-25.0<br>Febr.'20<br>5.5<br>19 Q2<br>5.4<br>19 Q2<br>76.9<br>1.6<br>2.8<br>19 Q2<br>4.2<br>4.2<br>4.6                                                             | 3.2<br>19 Q3<br>-23.9<br>March'20<br>-14.6<br>19 Q3<br>5.5<br>19 Q3<br>76.3<br>2.1<br>2.3<br>19 Q3<br>3.7<br>3.8                                                                                                                  | 3.1<br><b>19 Q4</b><br>-24.4<br><b>April'20</b><br>-19.9<br><b>19 Q4</b><br>6.4<br><b>19 Q4</b><br>78.0<br>3.0<br>-1.2<br><b>19 Q4</b><br>4.1<br>4.1                                                           | 2.4<br>20 Q1<br>-41.8<br>May'20<br>20 Q1<br>3.7<br>20 Q1<br>67.9<br>1.2<br>1.1<br>20 Q1<br>4.6                                     | 20<br>June<br>20<br>20                               |
| Private cosumption         2.1 Consumer confidence         2.2 Turnover in retail trade <sup>2</sup> 2.3 Individual final consumption         Interstand         3.1 Capacity utilization in industry         3.2 Gross fixed capital formation         3.3 Change in stocks         Labour market         4.1 Unemployment rate         Unemployment rate - female         4.2 Employment rate 15+         Employment rate 20-64         4.3 Employed persons                                                                                                                                                                                   | %<br>yoy % ch.<br>yoy % ch.<br>% of GDP                                | 18 Q3<br>-27.0<br>Nov.'19<br>3.7<br>18 Q3<br>4.9<br>18 Q3<br>77.5<br>4.4<br>3.2<br>18 Q3<br>5.0<br>5.4<br>4.5<br>5.3<br>3.7<br>3.5                                                                                                                                                                                                                                                                                                                                                                                                                                                                                                                                                                                                                                                                                                                                                                                                                                                                                                                                                                                                                                                                                                                                                                                                                                                                                                                                                                                                                                                                                                                                                                                                                                                                                                                                                                                                                                                                                                                                                                                                                                                                                                                                                                                                                                                                                                                                                                                                                                                                                                                                                                                                                                                                                 | 18 Q4<br>-25.1<br>Dec.'19<br>5.8<br>18 Q4<br>3.4<br>18 Q4<br>77.5<br>3.2<br>1.7<br>18 Q4<br>4.7<br>4.9<br>4.3<br>52.5                                         | 19 Q1<br>-25.8<br>Jan.'20<br>3.5<br>19 Q1<br>4.1<br>19 Q1<br>75.7<br>1.3<br>1.2<br>19 Q1<br>5.0<br>5.3<br>4.6                                                                            | 19 Q2<br>-25.0<br>Febr.'20<br>5.5<br>19 Q2<br>76.9<br>1.6<br>2.8<br>19 Q2<br>4.2<br>4.6                                                                                           | 19 Q3<br>-23.9<br>March'20<br>-14.6<br>19 Q3<br>5.5<br>19 Q3<br>76.3<br>2.1<br>2.3<br>2.1<br>2.3<br>3.7<br>3.8                                                                                                                    | 19 Q4<br>-24.4<br>April'20<br>-19.9<br>19 Q4<br>6.4<br>78.0<br>3.0<br>-1.2<br>19 Q4<br>4.1<br>4.1                                                                                                              | 20 Q1<br>-41.8<br>May'20<br>20 Q1<br>3.7<br>20 Q1<br>67.9<br>1.2<br>1.1<br>20 Q1<br>4.6                                            | June<br>20<br>20                                     |
| <ul> <li>2.1 Consumer confidence</li> <li>2.2 Turnover in retail trade <sup>2</sup></li> <li>2.3 Individual final consumption</li> <li>2.4 Consection industry</li> <li>3.1 Capacity utilization in industry</li> <li>3.2 Gross fixed capital formation</li> <li>3.3 Change in stocks</li> <li>2.4 Lobur market</li> <li>4.1 Unemployment rate</li> <li>Unemployment rate - female</li> <li>4.2 Employment rate 15+</li> <li>Employment rate 20-64</li> <li>4.3 Employed persons</li> </ul>                                                                                                                                                      | yoy % ch.<br>yoy % ch.<br>% of GDP<br>%<br>%<br>%<br>%<br>%            | -27.0<br>Nov.'19<br>3.7<br>18 Q3<br>4.9<br>18 Q3<br>77.5<br>4.4<br>3.2<br>18 Q3<br>5.0<br>5.4<br>4.5<br>53.3<br>73.5                                                                                                                                                                                                                                                                                                                                                                                                                                                                                                                                                                                                                                                                                                                                                                                                                                                                                                                                                                                                                                                                                                                                                                                                                                                                                                                                                                                                                                                                                                                                                                                                                                                                                                                                                                                                                                                                                                                                                                                                                                                                                                                                                                                                                                                                                                                                                                                                                                                                                                                                                                                                                                                                                               | -25.1<br>Dec.'19<br>5.8<br>18 Q4<br>3.4<br>18 Q4<br>77.5<br>3.2<br>1.7<br>18 Q4<br>4.7<br>18 Q4<br>4.7<br>4.9<br>4.3<br>52.5                                  | -25.8<br>Jan.'20<br>3.5<br>19 Q1<br>4.1<br>19 Q1<br>75.7<br>1.3<br>1.2<br>19 Q1<br>5.0<br>5.3<br>4.6                                                                                     | -25.0<br>Febr.'20<br>5.5<br>19 Q2<br>5.4<br>19 Q2<br>76.9<br>1.6<br>2.8<br>19 Q2<br>4.2<br>4.2<br>4.6                                                                             | -23.9<br>March'20<br>-14.6<br>19 Q3<br>5.5<br>19 Q3<br>76.3<br>2.1<br>2.3<br>19 Q3<br>3.7<br>3.8                                                                                                                                  | -24.4<br>April'20<br>-19.9<br>19.04<br>6.4<br>19.04<br>78.0<br>3.0<br>-1.2<br>19.04<br>4.1<br>4.4                                                                                                              | -41.8<br>May'20<br>20 Q1<br>3.7<br>20 Q1<br>67.9<br>1.2<br>1.1<br>20 Q1<br>4.6                                                     | June<br>20<br>20                                     |
| <ul> <li>2.2 Turnover in retail trade <sup>2</sup></li> <li>2.3 Individual final consumption</li> <li>Investment</li> <li>3.1 Capacity utilization in industry</li> <li>3.2 Gross fixed capital formation</li> <li>3.3 Change in stocks</li> <li>Labour market</li> <li>4.1 Unemployment rate</li> <li>Unemployment rate - male</li> <li>Unemployment rate 15+</li> <li>Employment rate 20-64</li> <li>4.3 Employed persons</li> </ul>                                                                                                                                                                                                           | yoy % ch.<br>yoy % ch.<br>% of GDP<br>%<br>%<br>%<br>%<br>%            | Nov.'19<br>3.7<br>18 Q3<br>4.9<br>18 Q3<br>77.5<br>4.4<br>3.2<br>18 Q3<br>5.0<br>5.4<br>4.5<br>5.0<br>5.4<br>5.3<br>3<br>73.5                                                                                                                                                                                                                                                                                                                                                                                                                                                                                                                                                                                                                                                                                                                                                                                                                                                                                                                                                                                                                                                                                                                                                                                                                                                                                                                                                                                                                                                                                                                                                                                                                                                                                                                                                                                                                                                                                                                                                                                                                                                                                                                                                                                                                                                                                                                                                                                                                                                                                                                                                                                                                                                                                      | Dec.'19<br>5.8<br>18 Q4<br>3.4<br>18 Q4<br>77.5<br>3.2<br>1.7<br>18 Q4<br>4.7<br>4.9<br>4.3<br>52.5                                                           | Jan.'20<br>3.5<br>19 Q1<br>4.1<br>75.7<br>1.3<br>1.2<br>19 Q1<br>5.0<br>5.3<br>4.6                                                                                                       | Febr.'20<br>5.5<br>19 Q2<br>5.4<br>19 Q2<br>76.9<br>1.6<br>2.8<br>19 Q2<br>4.2<br>4.2<br>4.6                                                                                      | March'20<br>-14.6<br>19 Q3<br>5.5<br>19 Q3<br>2.1<br>2.3<br>19 Q3<br>3.7<br>3.8                                                                                                                                                   | April'20<br>-19.9<br>19.Q4<br>6.4<br>78.0<br>3.0<br>-1.2<br>19.Q4<br>4.1<br>4.1                                                                                                                                | May'20<br>20 Q1<br>3.7<br>20 Q1<br>67.9<br>1.2<br>1.1<br>20 Q1<br>4.6                                                              | 20<br>20                                             |
| 2.3 Individual final consumption  Investment 3.1 Capacity utilization in industry 3.2 Gross fixed capital formation 3.3 Change in stocks  Labour market 4.1 Unemployment rate Unemployment rate - female Unemployment rate - female 4.2 Employment rate 15+ Employment rate 20-64 4.3 Employed persons                                                                                                                                                                                                                                                                                                                                           | yoy % ch.<br>%<br>yoy % ch.<br>% of GDP<br>%<br>%<br>%<br>%            | 3.7<br>18 Q3<br>4.9<br>18 Q3<br>77.5<br>4.4<br>3.2<br>18 Q3<br>5.0<br>5.4<br>4.5<br>53.3<br>73.5                                                                                                                                                                                                                                                                                                                                                                                                                                                                                                                                                                                                                                                                                                                                                                                                                                                                                                                                                                                                                                                                                                                                                                                                                                                                                                                                                                                                                                                                                                                                                                                                                                                                                                                                                                                                                                                                                                                                                                                                                                                                                                                                                                                                                                                                                                                                                                                                                                                                                                                                                                                                                                                                                                                   | 5.8<br><b>18 Q4</b><br>3.4<br><b>18 Q4</b><br>77.5<br>3.2<br>1.7<br><b>18 Q4</b><br>4.7<br>4.9<br>4.3<br>52.5                                                 | 3.5<br>19 Q1<br>4.1<br>19 Q1<br>75.7<br>1.3<br>1.2<br>19 Q1<br>5.0<br>5.3<br>4.6                                                                                                         | 5.5<br><b>19 Q2</b><br>5.4<br><b>19 Q2</b><br>76.9<br>1.6<br>2.8<br><b>19 Q2</b><br>4.2<br>4.2<br>4.6                                                                             | -14.6<br>19 Q3<br>5.5<br>19 Q3<br>76.3<br>2.1<br>2.3<br>19 Q3<br>3.7<br>3.8                                                                                                                                                       | -19.9<br><b>19 Q4</b><br>6.4<br><b>19 Q4</b><br>78.0<br>3.0<br>-1.2<br><b>19 Q4</b><br>4.1<br>4.4                                                                                                              | 20 Q1<br>3.7<br>20 Q1<br>67.9<br>1.2<br>1.1<br>20 Q1<br>4.6                                                                        | 20<br>20                                             |
| 2.3 Individual final consumption  Investment 3.1 Capacity utilization in industry 3.2 Gross fixed capital formation 3.3 Change in stocks  Labour market 4.1 Unemployment rate Unemployment rate - female Unemployment rate - female 4.2 Employment rate 15+ Employment rate 20-64 4.3 Employed persons                                                                                                                                                                                                                                                                                                                                           | yoy % ch.<br>%<br>yoy % ch.<br>% of GDP<br>%<br>%<br>%<br>%            | 18 Q3<br>4.9<br>18 Q3<br>77.5<br>4.4<br>3.2<br>18 Q3<br>5.0<br>5.4<br>4.5<br>53.3<br>73.5                                                                                                                                                                                                                                                                                                                                                                                                                                                                                                                                                                                                                                                                                                                                                                                                                                                                                                                                                                                                                                                                                                                                                                                                                                                                                                                                                                                                                                                                                                                                                                                                                                                                                                                                                                                                                                                                                                                                                                                                                                                                                                                                                                                                                                                                                                                                                                                                                                                                                                                                                                                                                                                                                                                          | 18 Q4<br>3.4<br>18 Q4<br>77.5<br>3.2<br>1.7<br>18 Q4<br>4.7<br>4.9<br>4.3<br>52.5                                                                             | <b>19 Q1</b><br>4.1<br><b>19 Q1</b><br>75.7<br>1.3<br>1.2<br><b>19 Q1</b><br>5.0<br>5.3<br>4.6                                                                                           | <b>19 Q2</b><br>5.4<br><b>19 Q2</b><br>76.9<br>1.6<br>2.8<br><b>19 Q2</b><br>4.2<br>4.2<br>4.6                                                                                    | <b>19 Q3</b><br>5.5<br><b>19 Q3</b><br>76.3<br>2.1<br>2.3<br><b>19 Q3</b><br>3.7<br>3.8                                                                                                                                           | <b>19 Q4</b><br>6.4<br><b>19 Q4</b><br>78.0<br>3.0<br>-1.2<br><b>19 Q4</b><br>4.1<br>4.4                                                                                                                       | 3.7<br><b>20 Q1</b><br>67.9<br>1.2<br>1.1<br><b>20 Q1</b><br>4.6                                                                   | 20                                                   |
| Investment 3.1 Capacity utilization in industry 3.2 Gross fixed capital formation 3.3 Change in stocks Labour market 4.1 Unemployment rate Unemployment rate - male Unemployment rate - female 4.2 Employment rate 15+ Employment rate 20-64 4.3 Employed persons                                                                                                                                                                                                                                                                                                                                                                                | %<br>yoy % ch.<br>% of GDP<br>%<br>%<br>%<br>%                         | 4.9<br><b>18 Q3</b><br>77.5<br>4.4<br>3.2<br><b>18 Q3</b><br>5.0<br>5.4<br>4.5<br>53.3<br>73.5                                                                                                                                                                                                                                                                                                                                                                                                                                                                                                                                                                                                                                                                                                                                                                                                                                                                                                                                                                                                                                                                                                                                                                                                                                                                                                                                                                                                                                                                                                                                                                                                                                                                                                                                                                                                                                                                                                                                                                                                                                                                                                                                                                                                                                                                                                                                                                                                                                                                                                                                                                                                                                                                                                                     | 3.4<br><b>18 Q4</b><br>77.5<br>3.2<br>1.7<br><b>18 Q4</b><br>4.7<br>4.9<br>4.3<br>52.5                                                                        | 4.1<br><b>19 Q1</b><br>75.7<br>1.3<br>1.2<br><b>19 Q1</b><br>5.0<br>5.3<br>4.6                                                                                                           | 5.4<br><b>19 Q2</b><br>76.9<br>1.6<br>2.8<br><b>19 Q2</b><br>4.2<br>4.2<br>4.6                                                                                                    | 5.5<br><b>19 Q3</b><br>76.3<br>2.1<br>2.3<br><b>19 Q3</b><br>3.7<br>3.8                                                                                                                                                           | 6.4<br><b>19 Q4</b><br>78.0<br>3.0<br>-1.2<br><b>19 Q4</b><br>4.1<br>4.4                                                                                                                                       | 3.7<br><b>20 Q1</b><br>67.9<br>1.2<br>1.1<br><b>20 Q1</b><br>4.6                                                                   | 20                                                   |
| Investment 3.1 Capacity utilization in industry 3.2 Gross fixed capital formation 3.3 Change in stocks Labour market 4.1 Unemployment rate Unemployment rate - male Unemployment rate - female 4.2 Employment rate 15+ Employment rate 20-64 4.3 Employed persons                                                                                                                                                                                                                                                                                                                                                                                | %<br>yoy % ch.<br>% of GDP<br>%<br>%<br>%<br>%                         | <b>18 Q3</b><br>77.5<br>4.4<br>3.2<br><b>18 Q3</b><br>5.0<br>5.4<br>4.5<br>53.3<br>73.5                                                                                                                                                                                                                                                                                                                                                                                                                                                                                                                                                                                                                                                                                                                                                                                                                                                                                                                                                                                                                                                                                                                                                                                                                                                                                                                                                                                                                                                                                                                                                                                                                                                                                                                                                                                                                                                                                                                                                                                                                                                                                                                                                                                                                                                                                                                                                                                                                                                                                                                                                                                                                                                                                                                            | <b>18 Q4</b><br>77.5<br>3.2<br>1.7<br><b>18 Q4</b><br>4.7<br>4.9<br>4.3<br>52.5                                                                               | <b>19 Q1</b><br>75.7<br>1.3<br>1.2<br><b>19 Q1</b><br>5.0<br>5.3<br>4.6                                                                                                                  | <b>19 Q2</b><br>76.9<br>1.6<br>2.8<br><b>19 Q2</b><br>4.2<br>4.6                                                                                                                  | <b>19 Q3</b><br>76.3<br>2.1<br>2.3<br><b>19 Q3</b><br>3.7<br>3.8                                                                                                                                                                  | <b>19 Q4</b><br>78.0<br>3.0<br>-1.2<br><b>19 Q4</b><br>4.1<br>4.4                                                                                                                                              | <b>20 Q1</b><br>67.9<br>1.2<br>1.1<br><b>20 Q1</b><br>4.6                                                                          |                                                      |
| 3.1 Capacity utilization in industry<br>3.2 Gross fixed capital formation<br>3.3 Change in stocks<br>Labour market<br>4.1 Unemployment rate<br>Unemployment rate - male<br>Unemployment rate - female<br>4.2 Employment rate 15+<br>Employment rate 20-64<br>4.3 Employed persons                                                                                                                                                                                                                                                                                                                                                                | yoy % ch.<br>% of GDP<br>%<br>%<br>%<br>%<br>%                         | 77.5<br>4.4<br>3.2<br>18 Q3<br>5.0<br>5.4<br>4.5<br>53.3<br>73.5                                                                                                                                                                                                                                                                                                                                                                                                                                                                                                                                                                                                                                                                                                                                                                                                                                                                                                                                                                                                                                                                                                                                                                                                                                                                                                                                                                                                                                                                                                                                                                                                                                                                                                                                                                                                                                                                                                                                                                                                                                                                                                                                                                                                                                                                                                                                                                                                                                                                                                                                                                                                                                                                                                                                                   | 77.5<br>3.2<br>1.7<br><b>18 Q4</b><br>4.7<br>4.9<br>4.3<br>52.5                                                                                               | 75.7<br>1.3<br>1.2<br><b>19 Q1</b><br>5.0<br>5.3<br>4.6                                                                                                                                  | 76.9<br>1.6<br>2.8<br><b>19 Q2</b><br>4.2<br>4.6                                                                                                                                  | 76.3<br>2.1<br>2.3<br><b>19 Q3</b><br>3.7<br>3.8                                                                                                                                                                                  | 78.0<br>3.0<br>-1.2<br><b>19 Q4</b><br>4.1<br>4.4                                                                                                                                                              | 67.9<br>1.2<br>1.1<br><b>20 Q1</b><br>4.6                                                                                          |                                                      |
| 3.2 Gross fixed capital formation<br>3.3 Change in stocks<br>Labour market<br>4.1 Unemployment rate<br>Unemployment rate - male<br>Unemployment rate - female<br>4.2 Employment rate 15+<br>Employment rate 20-64<br>4.3 Employed persons                                                                                                                                                                                                                                                                                                                                                                                                        | yoy % ch.<br>% of GDP<br>%<br>%<br>%<br>%<br>%                         | 4.4<br>3.2<br>18 Q3<br>5.0<br>5.4<br>4.5<br>53.3<br>73.5                                                                                                                                                                                                                                                                                                                                                                                                                                                                                                                                                                                                                                                                                                                                                                                                                                                                                                                                                                                                                                                                                                                                                                                                                                                                                                                                                                                                                                                                                                                                                                                                                                                                                                                                                                                                                                                                                                                                                                                                                                                                                                                                                                                                                                                                                                                                                                                                                                                                                                                                                                                                                                                                                                                                                           | 3.2<br>1.7<br><b>18 Q4</b><br>4.7<br>4.9<br>4.3<br>52.5                                                                                                       | 1.3<br>1.2<br><b>19 Q1</b><br>5.0<br>5.3<br>4.6                                                                                                                                          | 1.6<br>2.8<br><b>19 Q2</b><br>4.2<br>4.6                                                                                                                                          | 2.1<br>2.3<br><b>19 Q3</b><br>3.7<br>3.8                                                                                                                                                                                          | 3.0<br>-1.2<br><b>19 Q4</b><br>4.1<br>4.4                                                                                                                                                                      | 1.2<br>1.1<br><b>20 Q1</b><br>4.6                                                                                                  | 20                                                   |
| Labour market<br>4.1 Unemployment rate<br>Unemployment rate - male<br>Unemployment rate - female<br>4.2 Employment rate 15+<br>Employment rate 20-64<br>4.3 Employed persons                                                                                                                                                                                                                                                                                                                                                                                                                                                                     | % of GDP<br>%<br>%<br>%<br>%<br>%                                      | <b>18 Q3</b><br>5.0<br>5.4<br>4.5<br>53.3<br>73.5                                                                                                                                                                                                                                                                                                                                                                                                                                                                                                                                                                                                                                                                                                                                                                                                                                                                                                                                                                                                                                                                                                                                                                                                                                                                                                                                                                                                                                                                                                                                                                                                                                                                                                                                                                                                                                                                                                                                                                                                                                                                                                                                                                                                                                                                                                                                                                                                                                                                                                                                                                                                                                                                                                                                                                  | <b>18 Q4</b><br>4.7<br>4.9<br>4.3<br>52.5                                                                                                                     | <b>19 Q1</b><br>5.0<br>5.3<br>4.6                                                                                                                                                        | <b>19 Q2</b><br>4.2<br>4.6                                                                                                                                                        | <b>19 Q3</b><br>3.7<br>3.8                                                                                                                                                                                                        | <b>19 Q4</b><br>4.1<br>4.4                                                                                                                                                                                     | <b>20 Q1</b><br>4.6                                                                                                                | 20                                                   |
| 4.1 Unemployment rate<br>Unemployment rate - male<br>Unemployment rate - female<br>4.2 Employment rate 15+<br>Employment rate 20-64<br>4.3 Employed persons                                                                                                                                                                                                                                                                                                                                                                                                                                                                                      | %<br>%<br>%                                                            | 5.0<br>5.4<br>4.5<br>53.3<br>73.5                                                                                                                                                                                                                                                                                                                                                                                                                                                                                                                                                                                                                                                                                                                                                                                                                                                                                                                                                                                                                                                                                                                                                                                                                                                                                                                                                                                                                                                                                                                                                                                                                                                                                                                                                                                                                                                                                                                                                                                                                                                                                                                                                                                                                                                                                                                                                                                                                                                                                                                                                                                                                                                                                                                                                                                  | 4.7<br>4.9<br>4.3<br>52.5                                                                                                                                     | 5.0<br>5.3<br>4.6                                                                                                                                                                        | 4.2<br>4.6                                                                                                                                                                        | 3.7<br>3.8                                                                                                                                                                                                                        | 4.1<br>4.4                                                                                                                                                                                                     | 4.6                                                                                                                                | 20                                                   |
| Unemployment rate - male<br>Unemployment rate - female<br>4.2 Employment rate 15+<br>Employment rate 20-64<br>4.3 Employed persons                                                                                                                                                                                                                                                                                                                                                                                                                                                                                                               | %<br>%<br>%                                                            | 5.4<br>4.5<br>53.3<br>73.5                                                                                                                                                                                                                                                                                                                                                                                                                                                                                                                                                                                                                                                                                                                                                                                                                                                                                                                                                                                                                                                                                                                                                                                                                                                                                                                                                                                                                                                                                                                                                                                                                                                                                                                                                                                                                                                                                                                                                                                                                                                                                                                                                                                                                                                                                                                                                                                                                                                                                                                                                                                                                                                                                                                                                                                         | 4.9<br>4.3<br>52.5                                                                                                                                            | 5.3<br>4.6                                                                                                                                                                               | 4.6                                                                                                                                                                               | 3.8                                                                                                                                                                                                                               | 4.4                                                                                                                                                                                                            |                                                                                                                                    |                                                      |
| Unemployment rate - female<br>4.2 Employment rate 15+<br>Employment rate 20-64<br>4.3 Employed persons                                                                                                                                                                                                                                                                                                                                                                                                                                                                                                                                           | %<br>%                                                                 | 4.5<br>53.3<br>73.5                                                                                                                                                                                                                                                                                                                                                                                                                                                                                                                                                                                                                                                                                                                                                                                                                                                                                                                                                                                                                                                                                                                                                                                                                                                                                                                                                                                                                                                                                                                                                                                                                                                                                                                                                                                                                                                                                                                                                                                                                                                                                                                                                                                                                                                                                                                                                                                                                                                                                                                                                                                                                                                                                                                                                                                                | 4.3<br>52.5                                                                                                                                                   | 4.6                                                                                                                                                                                      |                                                                                                                                                                                   |                                                                                                                                                                                                                                   |                                                                                                                                                                                                                | 4.9                                                                                                                                |                                                      |
| 4.2 Employment rate 15+<br>Employment rate 20-64<br>4.3 Employed persons                                                                                                                                                                                                                                                                                                                                                                                                                                                                                                                                                                         | %<br>%                                                                 | 53.3<br>73.5                                                                                                                                                                                                                                                                                                                                                                                                                                                                                                                                                                                                                                                                                                                                                                                                                                                                                                                                                                                                                                                                                                                                                                                                                                                                                                                                                                                                                                                                                                                                                                                                                                                                                                                                                                                                                                                                                                                                                                                                                                                                                                                                                                                                                                                                                                                                                                                                                                                                                                                                                                                                                                                                                                                                                                                                       | 52.5                                                                                                                                                          |                                                                                                                                                                                          | 3.7                                                                                                                                                                               | 3.4                                                                                                                                                                                                                               | 3.8                                                                                                                                                                                                            |                                                                                                                                    |                                                      |
| Employment rate 20-64<br>4.3 Employed persons                                                                                                                                                                                                                                                                                                                                                                                                                                                                                                                                                                                                    | %                                                                      | 73.5                                                                                                                                                                                                                                                                                                                                                                                                                                                                                                                                                                                                                                                                                                                                                                                                                                                                                                                                                                                                                                                                                                                                                                                                                                                                                                                                                                                                                                                                                                                                                                                                                                                                                                                                                                                                                                                                                                                                                                                                                                                                                                                                                                                                                                                                                                                                                                                                                                                                                                                                                                                                                                                                                                                                                                                                               |                                                                                                                                                               |                                                                                                                                                                                          |                                                                                                                                                                                   |                                                                                                                                                                                                                                   |                                                                                                                                                                                                                | 4.2                                                                                                                                |                                                      |
| 4.3 Employed persons                                                                                                                                                                                                                                                                                                                                                                                                                                                                                                                                                                                                                             |                                                                        |                                                                                                                                                                                                                                                                                                                                                                                                                                                                                                                                                                                                                                                                                                                                                                                                                                                                                                                                                                                                                                                                                                                                                                                                                                                                                                                                                                                                                                                                                                                                                                                                                                                                                                                                                                                                                                                                                                                                                                                                                                                                                                                                                                                                                                                                                                                                                                                                                                                                                                                                                                                                                                                                                                                                                                                                                    |                                                                                                                                                               | 73.1                                                                                                                                                                                     | 54.7<br>75.7                                                                                                                                                                      | 55.3                                                                                                                                                                                                                              | 54.0<br>74.9                                                                                                                                                                                                   | 52.4<br>73.0                                                                                                                       |                                                      |
|                                                                                                                                                                                                                                                                                                                                                                                                                                                                                                                                                                                                                                                  | yoy 70 cm.                                                             |                                                                                                                                                                                                                                                                                                                                                                                                                                                                                                                                                                                                                                                                                                                                                                                                                                                                                                                                                                                                                                                                                                                                                                                                                                                                                                                                                                                                                                                                                                                                                                                                                                                                                                                                                                                                                                                                                                                                                                                                                                                                                                                                                                                                                                                                                                                                                                                                                                                                                                                                                                                                                                                                                                                                                                                                                    | 72.5<br>-0.6                                                                                                                                                  | 1.6                                                                                                                                                                                      | 3.3                                                                                                                                                                               | 76.3<br>2.9                                                                                                                                                                                                                       | 2.3                                                                                                                                                                                                            | -1.3                                                                                                                               |                                                      |
| 4.4 Labour costs                                                                                                                                                                                                                                                                                                                                                                                                                                                                                                                                                                                                                                 | yoy % ch.                                                              | -0.6<br>8.7                                                                                                                                                                                                                                                                                                                                                                                                                                                                                                                                                                                                                                                                                                                                                                                                                                                                                                                                                                                                                                                                                                                                                                                                                                                                                                                                                                                                                                                                                                                                                                                                                                                                                                                                                                                                                                                                                                                                                                                                                                                                                                                                                                                                                                                                                                                                                                                                                                                                                                                                                                                                                                                                                                                                                                                                        | -0.6                                                                                                                                                          | 13.5                                                                                                                                                                                     | 3.5<br>11.1                                                                                                                                                                       | 10.2                                                                                                                                                                                                                              | 12.0                                                                                                                                                                                                           | -1.5                                                                                                                               |                                                      |
|                                                                                                                                                                                                                                                                                                                                                                                                                                                                                                                                                                                                                                                  |                                                                        | Nov.'19                                                                                                                                                                                                                                                                                                                                                                                                                                                                                                                                                                                                                                                                                                                                                                                                                                                                                                                                                                                                                                                                                                                                                                                                                                                                                                                                                                                                                                                                                                                                                                                                                                                                                                                                                                                                                                                                                                                                                                                                                                                                                                                                                                                                                                                                                                                                                                                                                                                                                                                                                                                                                                                                                                                                                                                                            | Dec.'19                                                                                                                                                       | Jan.'20                                                                                                                                                                                  | Febr.'20                                                                                                                                                                          | March'20                                                                                                                                                                                                                          | April'20                                                                                                                                                                                                       | May'20                                                                                                                             | Jun                                                  |
| 4.5 Shortage of labour in industry<br>4.6 Wages                                                                                                                                                                                                                                                                                                                                                                                                                                                                                                                                                                                                  | %<br>yoy % ch.                                                         | 33.3<br>12.4                                                                                                                                                                                                                                                                                                                                                                                                                                                                                                                                                                                                                                                                                                                                                                                                                                                                                                                                                                                                                                                                                                                                                                                                                                                                                                                                                                                                                                                                                                                                                                                                                                                                                                                                                                                                                                                                                                                                                                                                                                                                                                                                                                                                                                                                                                                                                                                                                                                                                                                                                                                                                                                                                                                                                                                                       | 33.5<br>12.0                                                                                                                                                  | 32.8<br>11.0                                                                                                                                                                             | 34.2<br>10.5                                                                                                                                                                      | 32.7<br>5.9                                                                                                                                                                                                                       | 22.4                                                                                                                                                                                                           | 16.9                                                                                                                               |                                                      |
| -                                                                                                                                                                                                                                                                                                                                                                                                                                                                                                                                                                                                                                                | 5-5                                                                    |                                                                                                                                                                                                                                                                                                                                                                                                                                                                                                                                                                                                                                                                                                                                                                                                                                                                                                                                                                                                                                                                                                                                                                                                                                                                                                                                                                                                                                                                                                                                                                                                                                                                                                                                                                                                                                                                                                                                                                                                                                                                                                                                                                                                                                                                                                                                                                                                                                                                                                                                                                                                                                                                                                                                                                                                                    |                                                                                                                                                               |                                                                                                                                                                                          |                                                                                                                                                                                   |                                                                                                                                                                                                                                   |                                                                                                                                                                                                                |                                                                                                                                    |                                                      |
| International transactions 5.1 Export order books in industry                                                                                                                                                                                                                                                                                                                                                                                                                                                                                                                                                                                    | balance                                                                | Nov.'19<br>-33.6                                                                                                                                                                                                                                                                                                                                                                                                                                                                                                                                                                                                                                                                                                                                                                                                                                                                                                                                                                                                                                                                                                                                                                                                                                                                                                                                                                                                                                                                                                                                                                                                                                                                                                                                                                                                                                                                                                                                                                                                                                                                                                                                                                                                                                                                                                                                                                                                                                                                                                                                                                                                                                                                                                                                                                                                   | Dec.'19<br>-29.7                                                                                                                                              | Jan.'20<br>-34.1                                                                                                                                                                         | Febr.'20<br>-21.4                                                                                                                                                                 | March'20<br>-26.5                                                                                                                                                                                                                 | April'20<br>-43.8                                                                                                                                                                                              | May'20<br>-47.6                                                                                                                    | Jun                                                  |
| 5.2 Export of goods                                                                                                                                                                                                                                                                                                                                                                                                                                                                                                                                                                                                                              | mln. EUR                                                               | 2649.9                                                                                                                                                                                                                                                                                                                                                                                                                                                                                                                                                                                                                                                                                                                                                                                                                                                                                                                                                                                                                                                                                                                                                                                                                                                                                                                                                                                                                                                                                                                                                                                                                                                                                                                                                                                                                                                                                                                                                                                                                                                                                                                                                                                                                                                                                                                                                                                                                                                                                                                                                                                                                                                                                                                                                                                                             | 2058.5                                                                                                                                                        | 2477.5                                                                                                                                                                                   | 2421.7                                                                                                                                                                            | 2220.1                                                                                                                                                                                                                            | 1924.7                                                                                                                                                                                                         | -47.0                                                                                                                              | -                                                    |
| 5.3 Imports of goods                                                                                                                                                                                                                                                                                                                                                                                                                                                                                                                                                                                                                             | mln. EUR                                                               | 2672.9                                                                                                                                                                                                                                                                                                                                                                                                                                                                                                                                                                                                                                                                                                                                                                                                                                                                                                                                                                                                                                                                                                                                                                                                                                                                                                                                                                                                                                                                                                                                                                                                                                                                                                                                                                                                                                                                                                                                                                                                                                                                                                                                                                                                                                                                                                                                                                                                                                                                                                                                                                                                                                                                                                                                                                                                             | 2443.6                                                                                                                                                        | 2481.1                                                                                                                                                                                   | 2492.8                                                                                                                                                                            | 2360.6                                                                                                                                                                                                                            | 1804.5                                                                                                                                                                                                         |                                                                                                                                    |                                                      |
| 5.4 Trade balance                                                                                                                                                                                                                                                                                                                                                                                                                                                                                                                                                                                                                                | mln. EUR                                                               | -23.0                                                                                                                                                                                                                                                                                                                                                                                                                                                                                                                                                                                                                                                                                                                                                                                                                                                                                                                                                                                                                                                                                                                                                                                                                                                                                                                                                                                                                                                                                                                                                                                                                                                                                                                                                                                                                                                                                                                                                                                                                                                                                                                                                                                                                                                                                                                                                                                                                                                                                                                                                                                                                                                                                                                                                                                                              | -385.1                                                                                                                                                        | -3.6                                                                                                                                                                                     | -71.1                                                                                                                                                                             | -140.5                                                                                                                                                                                                                            | 120.2                                                                                                                                                                                                          |                                                                                                                                    |                                                      |
| 5.5 Current account                                                                                                                                                                                                                                                                                                                                                                                                                                                                                                                                                                                                                              | mln. EUR                                                               | 150.5                                                                                                                                                                                                                                                                                                                                                                                                                                                                                                                                                                                                                                                                                                                                                                                                                                                                                                                                                                                                                                                                                                                                                                                                                                                                                                                                                                                                                                                                                                                                                                                                                                                                                                                                                                                                                                                                                                                                                                                                                                                                                                                                                                                                                                                                                                                                                                                                                                                                                                                                                                                                                                                                                                                                                                                                              | -150.7                                                                                                                                                        | 43.6                                                                                                                                                                                     | 466.6                                                                                                                                                                             | -71.0                                                                                                                                                                                                                             | 186.5                                                                                                                                                                                                          |                                                                                                                                    |                                                      |
| 5.6 Direct investment (net)                                                                                                                                                                                                                                                                                                                                                                                                                                                                                                                                                                                                                      | mln. EUR                                                               | -105.6                                                                                                                                                                                                                                                                                                                                                                                                                                                                                                                                                                                                                                                                                                                                                                                                                                                                                                                                                                                                                                                                                                                                                                                                                                                                                                                                                                                                                                                                                                                                                                                                                                                                                                                                                                                                                                                                                                                                                                                                                                                                                                                                                                                                                                                                                                                                                                                                                                                                                                                                                                                                                                                                                                                                                                                                             | 7.8                                                                                                                                                           | -47.8                                                                                                                                                                                    | -90.7                                                                                                                                                                             | 19.3                                                                                                                                                                                                                              | -7.5                                                                                                                                                                                                           |                                                                                                                                    |                                                      |
| 5.7 Portfolio investment (net)                                                                                                                                                                                                                                                                                                                                                                                                                                                                                                                                                                                                                   | mln. EUR                                                               | 181.7                                                                                                                                                                                                                                                                                                                                                                                                                                                                                                                                                                                                                                                                                                                                                                                                                                                                                                                                                                                                                                                                                                                                                                                                                                                                                                                                                                                                                                                                                                                                                                                                                                                                                                                                                                                                                                                                                                                                                                                                                                                                                                                                                                                                                                                                                                                                                                                                                                                                                                                                                                                                                                                                                                                                                                                                              | 269.4                                                                                                                                                         | 246.3                                                                                                                                                                                    | -38.1                                                                                                                                                                             | 294.9                                                                                                                                                                                                                             | 94.5                                                                                                                                                                                                           |                                                                                                                                    |                                                      |
|                                                                                                                                                                                                                                                                                                                                                                                                                                                                                                                                                                                                                                                  |                                                                        | 18 Q3                                                                                                                                                                                                                                                                                                                                                                                                                                                                                                                                                                                                                                                                                                                                                                                                                                                                                                                                                                                                                                                                                                                                                                                                                                                                                                                                                                                                                                                                                                                                                                                                                                                                                                                                                                                                                                                                                                                                                                                                                                                                                                                                                                                                                                                                                                                                                                                                                                                                                                                                                                                                                                                                                                                                                                                                              | 18 Q4                                                                                                                                                         | 19 Q1                                                                                                                                                                                    | 19 Q2                                                                                                                                                                             | 19 Q3                                                                                                                                                                                                                             | 19 Q4                                                                                                                                                                                                          | 20 Q1                                                                                                                              | 2                                                    |
| 5.8 Exports of goods and services                                                                                                                                                                                                                                                                                                                                                                                                                                                                                                                                                                                                                | yoy % ch.                                                              | -1.1                                                                                                                                                                                                                                                                                                                                                                                                                                                                                                                                                                                                                                                                                                                                                                                                                                                                                                                                                                                                                                                                                                                                                                                                                                                                                                                                                                                                                                                                                                                                                                                                                                                                                                                                                                                                                                                                                                                                                                                                                                                                                                                                                                                                                                                                                                                                                                                                                                                                                                                                                                                                                                                                                                                                                                                                               | 5.4                                                                                                                                                           | 3.6                                                                                                                                                                                      | 0.6                                                                                                                                                                               | 4.2                                                                                                                                                                                                                               | -0.4                                                                                                                                                                                                           | 1.9                                                                                                                                | -                                                    |
| 5.9 Imports of goods and services                                                                                                                                                                                                                                                                                                                                                                                                                                                                                                                                                                                                                | yoy % ch.                                                              | 4.9                                                                                                                                                                                                                                                                                                                                                                                                                                                                                                                                                                                                                                                                                                                                                                                                                                                                                                                                                                                                                                                                                                                                                                                                                                                                                                                                                                                                                                                                                                                                                                                                                                                                                                                                                                                                                                                                                                                                                                                                                                                                                                                                                                                                                                                                                                                                                                                                                                                                                                                                                                                                                                                                                                                                                                                                                | 4.1                                                                                                                                                           | 3.5                                                                                                                                                                                      | 1.1                                                                                                                                                                               | 5.5                                                                                                                                                                                                                               | -0.2                                                                                                                                                                                                           | 1.2                                                                                                                                |                                                      |
| Prices                                                                                                                                                                                                                                                                                                                                                                                                                                                                                                                                                                                                                                           |                                                                        | Nov.'19                                                                                                                                                                                                                                                                                                                                                                                                                                                                                                                                                                                                                                                                                                                                                                                                                                                                                                                                                                                                                                                                                                                                                                                                                                                                                                                                                                                                                                                                                                                                                                                                                                                                                                                                                                                                                                                                                                                                                                                                                                                                                                                                                                                                                                                                                                                                                                                                                                                                                                                                                                                                                                                                                                                                                                                                            | Dec.'19                                                                                                                                                       | Jan.'20                                                                                                                                                                                  | Febr.'20                                                                                                                                                                          | March'20                                                                                                                                                                                                                          | April'20                                                                                                                                                                                                       | May'20                                                                                                                             | Ju                                                   |
| 6.1 HICP                                                                                                                                                                                                                                                                                                                                                                                                                                                                                                                                                                                                                                         | yoy % ch.                                                              | 2.2                                                                                                                                                                                                                                                                                                                                                                                                                                                                                                                                                                                                                                                                                                                                                                                                                                                                                                                                                                                                                                                                                                                                                                                                                                                                                                                                                                                                                                                                                                                                                                                                                                                                                                                                                                                                                                                                                                                                                                                                                                                                                                                                                                                                                                                                                                                                                                                                                                                                                                                                                                                                                                                                                                                                                                                                                | 3.1                                                                                                                                                           | 3.4                                                                                                                                                                                      | 3.1                                                                                                                                                                               | 2.4                                                                                                                                                                                                                               | 1.3                                                                                                                                                                                                            | 1.0                                                                                                                                |                                                      |
| 6.2 HPI                                                                                                                                                                                                                                                                                                                                                                                                                                                                                                                                                                                                                                          | yoy % ch.                                                              | 18 Q3<br>6.3                                                                                                                                                                                                                                                                                                                                                                                                                                                                                                                                                                                                                                                                                                                                                                                                                                                                                                                                                                                                                                                                                                                                                                                                                                                                                                                                                                                                                                                                                                                                                                                                                                                                                                                                                                                                                                                                                                                                                                                                                                                                                                                                                                                                                                                                                                                                                                                                                                                                                                                                                                                                                                                                                                                                                                                                       | 18 Q4<br>5.5                                                                                                                                                  | <b>19 Q1</b><br>7.3                                                                                                                                                                      | <b>19 Q2</b><br>5.0                                                                                                                                                               | <b>19 Q3</b><br>5.6                                                                                                                                                                                                               | 19 Q4<br>6.2                                                                                                                                                                                                   | <b>20 Q1</b><br>4.7                                                                                                                | 2                                                    |
|                                                                                                                                                                                                                                                                                                                                                                                                                                                                                                                                                                                                                                                  |                                                                        | Nov.'19                                                                                                                                                                                                                                                                                                                                                                                                                                                                                                                                                                                                                                                                                                                                                                                                                                                                                                                                                                                                                                                                                                                                                                                                                                                                                                                                                                                                                                                                                                                                                                                                                                                                                                                                                                                                                                                                                                                                                                                                                                                                                                                                                                                                                                                                                                                                                                                                                                                                                                                                                                                                                                                                                                                                                                                                            | Dec.'19                                                                                                                                                       | Jan.'20                                                                                                                                                                                  | Febr.'20                                                                                                                                                                          | March'20                                                                                                                                                                                                                          | April'20                                                                                                                                                                                                       | May'20                                                                                                                             | Jur                                                  |
| 6.3 Producer prices on domestic market (in industry) <sup>2</sup>                                                                                                                                                                                                                                                                                                                                                                                                                                                                                                                                                                                | yoy % ch.                                                              | 4.0                                                                                                                                                                                                                                                                                                                                                                                                                                                                                                                                                                                                                                                                                                                                                                                                                                                                                                                                                                                                                                                                                                                                                                                                                                                                                                                                                                                                                                                                                                                                                                                                                                                                                                                                                                                                                                                                                                                                                                                                                                                                                                                                                                                                                                                                                                                                                                                                                                                                                                                                                                                                                                                                                                                                                                                                                | 4.5                                                                                                                                                           | 4.7                                                                                                                                                                                      | 3.1                                                                                                                                                                               | 1.7                                                                                                                                                                                                                               | -1.1                                                                                                                                                                                                           | -1.6                                                                                                                               |                                                      |
| 6.4 Selling prices expectations in industry                                                                                                                                                                                                                                                                                                                                                                                                                                                                                                                                                                                                      | balance                                                                | -1.6                                                                                                                                                                                                                                                                                                                                                                                                                                                                                                                                                                                                                                                                                                                                                                                                                                                                                                                                                                                                                                                                                                                                                                                                                                                                                                                                                                                                                                                                                                                                                                                                                                                                                                                                                                                                                                                                                                                                                                                                                                                                                                                                                                                                                                                                                                                                                                                                                                                                                                                                                                                                                                                                                                                                                                                                               | -1.3                                                                                                                                                          | 2.4                                                                                                                                                                                      | 1.3                                                                                                                                                                               | -1.1                                                                                                                                                                                                                              | -13.3                                                                                                                                                                                                          | -5.8                                                                                                                               |                                                      |
| 6.5 Selling prices expectations in retail trade                                                                                                                                                                                                                                                                                                                                                                                                                                                                                                                                                                                                  | balance                                                                | 6.9                                                                                                                                                                                                                                                                                                                                                                                                                                                                                                                                                                                                                                                                                                                                                                                                                                                                                                                                                                                                                                                                                                                                                                                                                                                                                                                                                                                                                                                                                                                                                                                                                                                                                                                                                                                                                                                                                                                                                                                                                                                                                                                                                                                                                                                                                                                                                                                                                                                                                                                                                                                                                                                                                                                                                                                                                | 7.3                                                                                                                                                           | 14.6                                                                                                                                                                                     | 11.1                                                                                                                                                                              | 3.4                                                                                                                                                                                                                               | -10.5                                                                                                                                                                                                          | -6.9                                                                                                                               |                                                      |
| Monetary and financial indicators<br>7.1 M3                                                                                                                                                                                                                                                                                                                                                                                                                                                                                                                                                                                                      | yoy % ch.                                                              | Nov.'19<br>9.3                                                                                                                                                                                                                                                                                                                                                                                                                                                                                                                                                                                                                                                                                                                                                                                                                                                                                                                                                                                                                                                                                                                                                                                                                                                                                                                                                                                                                                                                                                                                                                                                                                                                                                                                                                                                                                                                                                                                                                                                                                                                                                                                                                                                                                                                                                                                                                                                                                                                                                                                                                                                                                                                                                                                                                                                     | Dec.'19<br>9.9                                                                                                                                                | Jan.'20<br>8.3                                                                                                                                                                           | Febr.'20<br>7.8                                                                                                                                                                   | March'20<br>8.1                                                                                                                                                                                                                   | April'20<br>8.5                                                                                                                                                                                                | May'20<br>9.9                                                                                                                      | Jur                                                  |
| 7.2 Credit to Non-finansial Corporations and Households and                                                                                                                                                                                                                                                                                                                                                                                                                                                                                                                                                                                      |                                                                        |                                                                                                                                                                                                                                                                                                                                                                                                                                                                                                                                                                                                                                                                                                                                                                                                                                                                                                                                                                                                                                                                                                                                                                                                                                                                                                                                                                                                                                                                                                                                                                                                                                                                                                                                                                                                                                                                                                                                                                                                                                                                                                                                                                                                                                                                                                                                                                                                                                                                                                                                                                                                                                                                                                                                                                                                                    |                                                                                                                                                               |                                                                                                                                                                                          |                                                                                                                                                                                   |                                                                                                                                                                                                                                   |                                                                                                                                                                                                                |                                                                                                                                    |                                                      |
| NPISHs                                                                                                                                                                                                                                                                                                                                                                                                                                                                                                                                                                                                                                           | yoy % ch.                                                              | 7.0                                                                                                                                                                                                                                                                                                                                                                                                                                                                                                                                                                                                                                                                                                                                                                                                                                                                                                                                                                                                                                                                                                                                                                                                                                                                                                                                                                                                                                                                                                                                                                                                                                                                                                                                                                                                                                                                                                                                                                                                                                                                                                                                                                                                                                                                                                                                                                                                                                                                                                                                                                                                                                                                                                                                                                                                                | 7.4                                                                                                                                                           | 7.2                                                                                                                                                                                      | 7.4                                                                                                                                                                               | 7.1                                                                                                                                                                                                                               | 5.5                                                                                                                                                                                                            | 5.0                                                                                                                                |                                                      |