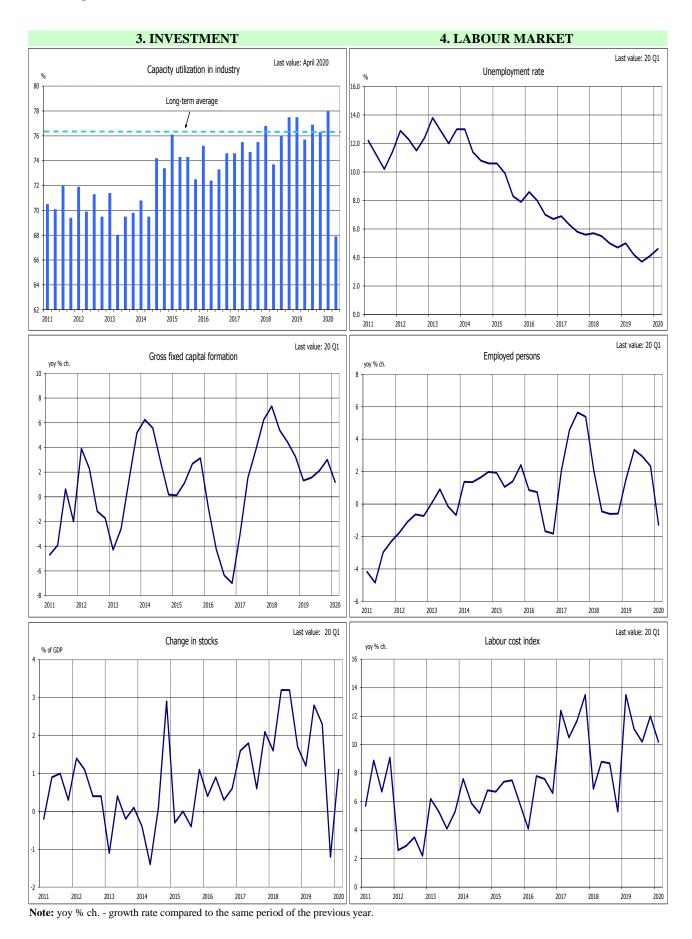

### Key indicators for Bulgaria<sup>1</sup>

| Output         1.1 Industrial confidence         1.2 Industrial production 2         1.3 Construction Production 2         1.4 Gross domestic product         Private cosumption         2.1 Consumer confidence         2.2 Turnover in retail trade 2         2.3 Individual final consumption         Investment         3.1 Capacity utilization in industry         3.2 Gross fixed capital formation         3.3 Change in stocks         Labour market         4.1 Unemployment rate - male         Unemployment rate 15+         Employment rate 15+         Employment rate 20-64         4.3 Employed persons         4.4 Labour costs | %<br>yoy % ch.<br>yoy % ch.<br>%<br>yoy % ch.<br>yoy % ch.<br>% of GDP | Nov.'19<br>-3.6<br>-0.3<br>1.4<br>18 Q3<br>-27.0<br>Nov.'19<br>3.7<br>18 Q3<br>-27.0<br>Nov.'19<br>3.7<br>18 Q3<br>-27.0<br>18 Q3<br>-27.5<br>4.4<br>3.2<br>18 Q3<br>-5.5<br>4.4<br>-5.5<br>-5.5<br>-5.5<br>-5.5<br>-5.5<br>-5.5<br>-5.5<br>-5.5<br>-5.5<br>-5.5<br>-5.5<br>-5.5<br>-5.5<br>-5.5<br>-5.5<br>-5.5<br>-5.5<br>-5.5<br>-5.5<br>-5.5<br>-5.5<br>-5.5<br>-5.5<br>-5.5<br>-5.5<br>-5.5<br>-5.5<br>-5.5<br>-5.5<br>-5.5<br>-5.5<br>-5.5<br>-5.5<br>-5.5<br>-5.5<br>-5.5<br>-5.5<br>-5.5<br>-5.5<br>-5.5<br>-5.5<br>-5.5<br>-5.5<br>-5.5<br>-5.5<br>-5.5<br>-5.5<br>-5.5<br>-5.5<br>-5.5<br>-5.5<br>-5.5<br>-5.5<br>-5.5<br>-5.5<br>-5.5<br>-5.5<br>-5.5<br>-5.5<br>-5.5<br>-5.5<br>-5.5<br>-5.5<br>-5.5<br>-5.5<br>-5.5<br>-5.5<br>-5.5<br>-5.5<br>-5.5<br>-5.5<br>-5.5<br>-5.5<br>-5.5<br>-5.5<br>-5.5<br>-5.5<br>-5.5<br>-5.5<br>-5.5<br>-5.5<br>-5.5<br>-5.5<br>-5.5<br>-5.5<br>-5.5<br>-5.5<br>-5.5<br>-5.5<br>-5.5<br>-5.5<br>-5.5<br>-5.5<br>-5.5<br>-5.5<br>-5.5<br>-5.5<br>-5.5<br>-5.5<br>-5.5<br>-5.5<br>-5.5<br>-5.5<br>-5.5<br>-5.5<br>-5.5<br>-5.5<br>-5.5<br>-5.5<br>-5.5<br>-5.5<br>-5.5<br>-5.5<br>-5.5<br>-5.5<br>-5.5<br>-5.5<br>-5.5<br>-5.5<br>-5.5<br>-5.5<br>-5.5<br>-5.5<br>-5.5<br>-5.5<br>-5.5<br>-5.5<br>-5.5<br>-5.5<br>-5.5<br>-5.5<br>-5.5<br>-5.5<br>-5.5<br>-5.5<br>-5.5<br>-5.5<br>-5.5<br>-5.5<br>-5.5<br>-5.5<br>-5.5<br>-5.5<br>-5.5<br>-5.5<br>-5.5<br>-5.5<br>-5.5<br>-5.5<br>-5.5<br>-5.5<br>-5.5<br>-5.5<br>-5.5<br>-5.5<br>-5.5<br>-5.5<br>-5.5<br>-5.5<br>-5.5<br>-5.5<br>-5.5<br>-5.5<br>-5.5<br>-5.5<br>-5.5<br>-5.5<br>-5.5<br>-5.5<br>-5.5<br>-5.5<br>-5.5<br>-5.5<br>-5.5<br>-5.5<br>-5.5<br>-5.5<br>-5.5<br>-5.5<br>-5.5<br>-5.5<br>-5.5<br>-5.5<br>-5.5<br>-5.5<br>-5.5<br>-5.5<br>-5.5<br>-5.5<br>-5.5<br>-5.5<br>-5.5<br>-5.5<br>-5.5<br>-5.5<br>-5.5<br>-5.5<br>-5.5<br>-5.5<br>-5.5<br>-5.5<br>-5.5<br>-5.5<br>-5.5<br>-5.5<br>-5.5<br>-5.5<br>-5.5<br>-5.5<br>-5.5<br>-5.5<br>-5.5<br>-5.5<br>-5.5<br>-5.5<br>-5.5<br>-5.5<br>-5.5<br>-5.5<br>-5.5<br>-5.5<br>-5.5<br>-5.5<br>-5.5<br>-5.5<br>-5.5<br>-5.5<br>-5.5<br>-5.5<br>-5.5<br>-5.5<br>-5.5<br>-5.5<br>-5.5<br>-5.5<br>-5.5<br>-5.5<br>-5.5<br>-5.5<br>-5.5<br>-5.5<br>-5.5<br>-5.5<br>-5.5<br>-5.5<br>-5.5<br>-5.5<br>-5.5<br>-5.5<br>-5.5<br>-5.5<br>-5.5<br>-5.5<br>-5.5<br>-5.5<br>-5.5<br>-5.5<br>-5 | Dec.19<br>-2.7<br>-1.3<br>1.8<br>18 Q4<br>3.4<br>18 Q4<br>-25.1<br>Dec.19<br>5.8<br>18 Q4<br>3.4<br>18 Q4<br>77.5<br>3.2<br>1.7<br>18 Q4<br>4.7<br>1.8<br>2.5 | Jan.'20<br>-2.1<br>-0.5<br>1.7<br>19 Q1<br>3.8<br>19 Q1<br>-25.8<br>Jan.'20<br>3.5<br>19 Q1<br>4.1<br>19 Q1<br>4.1<br>19 Q1<br>75.7<br>1.3<br>1.2<br>19 Q1<br>5.0<br>5.3<br>4.6<br>5.2,7 | Febr.'20<br>-3.3<br>0.0<br>-0.2<br>19 Q2<br>-25.0<br>Febr.'20<br>5.5<br>19 Q2<br>5.5<br>19 Q2<br>5.4<br>19 Q2<br>76.9<br>1.6<br>2.8<br>19 Q2<br>2.8<br>19 Q2<br>4.2<br>4.6<br>3.7 | March'20<br>-4.4<br>-6.8<br>-13.8<br>19 Q3<br>3.2<br>19 Q3<br>-23.9<br>March'20<br>-14.6<br>19 Q3<br>5.5<br>19 Q3<br>76.3<br>2.1<br>2.3<br>19 Q3<br>76.3<br>2.1<br>2.3<br>19 Q3<br>3.7<br>3.8<br>3.4                              | April'20<br>-24.6<br>-15.7<br>-15.0<br>19 Q4<br>3.1<br>19 Q4<br>-24.4<br>April'20<br>-19.9<br>19 Q4<br>6.4<br>19 Q4<br>6.4<br>19 Q4<br>6.4<br>19 Q4<br>178.0<br>3.0<br>-1.2<br>19 Q4<br>4.1<br>4.1<br>4.3<br>8 | May'20<br>-17.0<br>-17.0<br>20 Q1<br>2.4<br>-41.8<br>May'20<br>20 Q1<br>-3.7<br>20 Q1<br>67.9<br>1.2<br>1.1<br>20 Q1<br>4.6<br>4.9 | June<br>20 (<br>20 (<br>20 (<br>20 (<br>20 (<br>20 ( |
|--------------------------------------------------------------------------------------------------------------------------------------------------------------------------------------------------------------------------------------------------------------------------------------------------------------------------------------------------------------------------------------------------------------------------------------------------------------------------------------------------------------------------------------------------------------------------------------------------------------------------------------------------|------------------------------------------------------------------------|--------------------------------------------------------------------------------------------------------------------------------------------------------------------------------------------------------------------------------------------------------------------------------------------------------------------------------------------------------------------------------------------------------------------------------------------------------------------------------------------------------------------------------------------------------------------------------------------------------------------------------------------------------------------------------------------------------------------------------------------------------------------------------------------------------------------------------------------------------------------------------------------------------------------------------------------------------------------------------------------------------------------------------------------------------------------------------------------------------------------------------------------------------------------------------------------------------------------------------------------------------------------------------------------------------------------------------------------------------------------------------------------------------------------------------------------------------------------------------------------------------------------------------------------------------------------------------------------------------------------------------------------------------------------------------------------------------------------------------------------------------------------------------------------------------------------------------------------------------------------------------------------------------------------------------------------------------------------------------------------------------------------------------------------------------------------------------------------------------------------------------------------------------------------------------------------------------------------------------------------------------------------------------------------------------------------------------------------------------------------------------------------------------------------------------------------------------------------------------------------------------------------------------------------------------------------------------------------------------------------------------------------------------------------------------------------------------------------------------------------------------------------------------------------------------------------|---------------------------------------------------------------------------------------------------------------------------------------------------------------|------------------------------------------------------------------------------------------------------------------------------------------------------------------------------------------|-----------------------------------------------------------------------------------------------------------------------------------------------------------------------------------|-----------------------------------------------------------------------------------------------------------------------------------------------------------------------------------------------------------------------------------|----------------------------------------------------------------------------------------------------------------------------------------------------------------------------------------------------------------|------------------------------------------------------------------------------------------------------------------------------------|------------------------------------------------------|
| <ul> <li>1.3 Construction Production<sup>2</sup></li> <li>1.4 Gross domestic product</li> <li>Private cosumption</li> <li>2.1 Consumer confidence</li> <li>2.2 Turnover in retail trade<sup>2</sup></li> <li>2.3 Individual final consumption</li> <li>Investment</li> <li>3.1 Capacity utilization in industry</li> <li>3.2 Gross fixed capital formation</li> <li>3.3 Change in stocks</li> <li>Labour market</li> <li>4.1 Unemployment rate</li> <li>Unemployment rate 15+</li> <li>Employment rate 20-64</li> <li>4.3 Employed persons</li> </ul>                                                                                            | yoy % ch.<br>yoy % ch.<br>yoy % ch.<br>yoy % ch.<br>% of GDP           | 1.4<br>18 Q3<br>3.3<br>18 Q3<br>-27.0<br>Nov.'19<br>3.7<br>18 Q3<br>4.9<br>18 Q3<br>77.5<br>4.4<br>3.2<br>18 Q3<br>77.5<br>4.4<br>3.2<br>18 Q3<br>5.4<br>4.5<br>5.3.3<br>73.5                                                                                                                                                                                                                                                                                                                                                                                                                                                                                                                                                                                                                                                                                                                                                                                                                                                                                                                                                                                                                                                                                                                                                                                                                                                                                                                                                                                                                                                                                                                                                                                                                                                                                                                                                                                                                                                                                                                                                                                                                                                                                                                                                                                                                                                                                                                                                                                                                                                                                                                                                                                                                                      | 1.8<br>18 Q4<br>3.4<br>18 Q4<br>-25.1<br>Dec.'19<br>5.8<br>18 Q4<br>3.4<br>18 Q4<br>77.5<br>3.2<br>1.7<br>18 Q4<br>4.7<br>18 Q4<br>4.7<br>4.9<br>4.3<br>52.5  | 1.7<br>19 Q1<br>3.8<br>19 Q1<br>-25.8<br>Jan.'20<br>3.5<br>19 Q1<br>4.1<br>19 Q1<br>75.7<br>1.3<br>1.2<br>19 Q1<br>5.0<br>5.3<br>4.6                                                     | -0.2<br>19 Q2<br>3.5<br>19 Q2<br>-25.0<br>Febr.'20<br>5.5<br>19 Q2<br>5.4<br>19 Q2<br>76.9<br>1.6<br>2.8<br>19 Q2<br>4.2<br>4.2<br>4.6                                            | -13.8<br>19 Q3<br>3.2<br>19 Q3<br>-23.9<br>March'20<br>-14.6<br>19 Q3<br>5.5<br>19 Q3<br>76.3<br>2.1<br>2.3<br>19 Q3<br>3.7<br>3.8                                                                                                | -15.0<br>19 Q4<br>3.1<br>19 Q4<br>-24.4<br>April'20<br>-19.9<br>19 Q4<br>6.4<br>19 Q4<br>78.0<br>3.0<br>-1.2<br>19 Q4<br>4.1<br>4.1<br>4.4                                                                     | 2.4<br>20 Q1<br>-41.8<br>May'20<br>20 Q1<br>3.7<br>20 Q1<br>67.9<br>1.2<br>1.1<br>20 Q1<br>4.6                                     | 20<br>June<br>20                                     |
| <ul> <li>1.4 Gross domestic product</li> <li>Private cosumption</li> <li>2.1 Consumer confidence</li> <li>2.2 Turnover in retail trade <sup>2</sup></li> <li>2.3 Individual final consumption</li> <li>2.4 Conse fixed capital formation</li> <li>3.3 Change in stocks</li> <li>Labour market</li> <li>4.1 Unemployment rate - Male</li> <li>Unemployment rate - Female</li> <li>4.2 Employment rate 15+</li> <li>Employment rate 20-64</li> <li>4.3 Employed persons</li> </ul>                                                                                                                                                                 | yoy % ch.<br>%<br>yoy % ch.<br>yoy % ch.<br>% of GDP                   | 18 Q3<br>3.3<br>18 Q3<br>-27.0<br>Nov.'19<br>3.7<br>18 Q3<br>4.9<br>18 Q3<br>77.5<br>4.4<br>3.2<br>18 Q3<br>5.0<br>5.4<br>4.5<br>5.3.3<br>73.5                                                                                                                                                                                                                                                                                                                                                                                                                                                                                                                                                                                                                                                                                                                                                                                                                                                                                                                                                                                                                                                                                                                                                                                                                                                                                                                                                                                                                                                                                                                                                                                                                                                                                                                                                                                                                                                                                                                                                                                                                                                                                                                                                                                                                                                                                                                                                                                                                                                                                                                                                                                                                                                                     | 18 Q4<br>3.4<br>18 Q4<br>-25.1<br>Dec.'19<br>5.8<br>18 Q4<br>3.4<br>18 Q4<br>77.5<br>3.2<br>1.7<br>18 Q4<br>4.7<br>18 Q4<br>4.7<br>4.9<br>4.3<br>52.5         | 19 Q1<br>3.8<br>19 Q1<br>-25.8<br>Jan.'20<br>3.5<br>19 Q1<br>4.1<br>19 Q1<br>75.7<br>1.3<br>1.2<br>19 Q1<br>5.0<br>5.3<br>4.6                                                            | 19 Q2<br>3.5<br>19 Q2<br>-25.0<br>Febr.'20<br>5.5<br>19 Q2<br>5.4<br>19 Q2<br>76.9<br>1.6<br>2.8<br>19 Q2<br>4.2<br>4.6                                                           | <ul> <li>19 Q3</li> <li>3.2</li> <li>19 Q3</li> <li>-23.9</li> <li>March'20</li> <li>-14.6</li> <li>19 Q3</li> <li>5.5</li> <li>19 Q3</li> <li>76.3</li> <li>2.1</li> <li>2.3</li> <li>19 Q3</li> <li>3.7</li> <li>3.8</li> </ul> | 19 Q4<br>3.1<br>19 Q4<br>-24.4<br>April'20<br>-19.9<br>19 Q4<br>6.4<br>78.0<br>3.0<br>-1.2<br>19 Q4<br>4.1<br>4.1                                                                                              | 2.4<br>20 Q1<br>-41.8<br>May'20<br>20 Q1<br>3.7<br>20 Q1<br>67.9<br>1.2<br>1.1<br>20 Q1<br>4.6                                     | 20<br>June<br>20<br>20                               |
| Private cosumption         2.1 Consumer confidence         2.2 Turnover in retail trade <sup>2</sup> 2.3 Individual final consumption         Interstand         3.1 Capacity utilization in industry         3.2 Gross fixed capital formation         3.3 Change in stocks         Labour market         4.1 Unemployment rate         Unemployment rate - female         4.2 Employment rate 15+         Employment rate 20-64         4.3 Employed persons                                                                                                                                                                                   | %<br>yoy % ch.<br>yoy % ch.<br>% of GDP                                | 3.3<br>18 Q3<br>-27.0<br>Nov.'19<br>3.7<br>18 Q3<br>4.9<br>18 Q3<br>77.5<br>4.4<br>3.2<br>18 Q3<br>5.0<br>5.4<br>4.5<br>53.3<br>73.5                                                                                                                                                                                                                                                                                                                                                                                                                                                                                                                                                                                                                                                                                                                                                                                                                                                                                                                                                                                                                                                                                                                                                                                                                                                                                                                                                                                                                                                                                                                                                                                                                                                                                                                                                                                                                                                                                                                                                                                                                                                                                                                                                                                                                                                                                                                                                                                                                                                                                                                                                                                                                                                                               | 3.4<br>18 Q4<br>-25.1<br>Dec.'19<br>5.8<br>18 Q4<br>3.4<br>18 Q4<br>77.5<br>3.2<br>1.7<br>18 Q4<br>4.7<br>4.9<br>4.3<br>52.5                                  | 3.8<br>19 Q1<br>-25.8<br>Jan.'20<br>3.5<br>19 Q1<br>4.1<br>19 Q1<br>75.7<br>1.3<br>1.2<br>19 Q1<br>5.0<br>5.3<br>4.6                                                                     | 3.5<br>19 Q2<br>-25.0<br>Febr.'20<br>5.5<br>19 Q2<br>5.4<br>19 Q2<br>76.9<br>1.6<br>2.8<br>19 Q2<br>4.2<br>4.2<br>4.6                                                             | 3.2<br>19 Q3<br>-23.9<br>March'20<br>-14.6<br>19 Q3<br>5.5<br>19 Q3<br>76.3<br>2.1<br>2.3<br>19 Q3<br>3.7<br>3.8                                                                                                                  | 3.1<br><b>19 Q4</b><br>-24.4<br><b>April'20</b><br>-19.9<br><b>19 Q4</b><br>6.4<br><b>19 Q4</b><br>78.0<br>3.0<br>-1.2<br><b>19 Q4</b><br>4.1<br>4.1                                                           | 2.4<br>20 Q1<br>-41.8<br>May'20<br>20 Q1<br>3.7<br>20 Q1<br>67.9<br>1.2<br>1.1<br>20 Q1<br>4.6                                     | 20<br>June<br>20<br>20                               |
| Private cosumption         2.1 Consumer confidence         2.2 Turnover in retail trade <sup>2</sup> 2.3 Individual final consumption         Interstand         3.1 Capacity utilization in industry         3.2 Gross fixed capital formation         3.3 Change in stocks         Labour market         4.1 Unemployment rate         Unemployment rate - female         4.2 Employment rate 15+         Employment rate 20-64         4.3 Employed persons                                                                                                                                                                                   | %<br>yoy % ch.<br>yoy % ch.<br>% of GDP                                | 18 Q3<br>-27.0<br>Nov.'19<br>3.7<br>18 Q3<br>4.9<br>18 Q3<br>77.5<br>4.4<br>3.2<br>18 Q3<br>5.0<br>5.4<br>4.5<br>5.3<br>3.7<br>3.5                                                                                                                                                                                                                                                                                                                                                                                                                                                                                                                                                                                                                                                                                                                                                                                                                                                                                                                                                                                                                                                                                                                                                                                                                                                                                                                                                                                                                                                                                                                                                                                                                                                                                                                                                                                                                                                                                                                                                                                                                                                                                                                                                                                                                                                                                                                                                                                                                                                                                                                                                                                                                                                                                 | 18 Q4<br>-25.1<br>Dec.'19<br>5.8<br>18 Q4<br>3.4<br>18 Q4<br>77.5<br>3.2<br>1.7<br>18 Q4<br>4.7<br>4.9<br>4.3<br>52.5                                         | 19 Q1<br>-25.8<br>Jan.'20<br>3.5<br>19 Q1<br>4.1<br>19 Q1<br>75.7<br>1.3<br>1.2<br>19 Q1<br>5.0<br>5.3<br>4.6                                                                            | 19 Q2<br>-25.0<br>Febr.'20<br>5.5<br>19 Q2<br>76.9<br>1.6<br>2.8<br>19 Q2<br>4.2<br>4.6                                                                                           | 19 Q3<br>-23.9<br>March'20<br>-14.6<br>19 Q3<br>5.5<br>19 Q3<br>76.3<br>2.1<br>2.3<br>2.1<br>2.3<br>3.7<br>3.8                                                                                                                    | 19 Q4<br>-24.4<br>April'20<br>-19.9<br>19 Q4<br>6.4<br>78.0<br>3.0<br>-1.2<br>19 Q4<br>4.1<br>4.1                                                                                                              | 20 Q1<br>-41.8<br>May'20<br>20 Q1<br>3.7<br>20 Q1<br>67.9<br>1.2<br>1.1<br>20 Q1<br>4.6                                            | June<br>20<br>20                                     |
| <ul> <li>2.1 Consumer confidence</li> <li>2.2 Turnover in retail trade <sup>2</sup></li> <li>2.3 Individual final consumption</li> <li>2.4 Consection industry</li> <li>3.1 Capacity utilization in industry</li> <li>3.2 Gross fixed capital formation</li> <li>3.3 Change in stocks</li> <li>2.4 Lobur market</li> <li>4.1 Unemployment rate</li> <li>Unemployment rate - female</li> <li>4.2 Employment rate 15+</li> <li>Employment rate 20-64</li> <li>4.3 Employed persons</li> </ul>                                                                                                                                                      | yoy % ch.<br>yoy % ch.<br>% of GDP<br>%<br>%<br>%<br>%<br>%            | -27.0<br>Nov.'19<br>3.7<br>18 Q3<br>4.9<br>18 Q3<br>77.5<br>4.4<br>3.2<br>18 Q3<br>5.0<br>5.4<br>4.5<br>53.3<br>73.5                                                                                                                                                                                                                                                                                                                                                                                                                                                                                                                                                                                                                                                                                                                                                                                                                                                                                                                                                                                                                                                                                                                                                                                                                                                                                                                                                                                                                                                                                                                                                                                                                                                                                                                                                                                                                                                                                                                                                                                                                                                                                                                                                                                                                                                                                                                                                                                                                                                                                                                                                                                                                                                                                               | -25.1<br>Dec.'19<br>5.8<br>18 Q4<br>3.4<br>18 Q4<br>77.5<br>3.2<br>1.7<br>18 Q4<br>4.7<br>18 Q4<br>4.7<br>4.9<br>4.3<br>52.5                                  | -25.8<br>Jan.'20<br>3.5<br>19 Q1<br>4.1<br>19 Q1<br>75.7<br>1.3<br>1.2<br>19 Q1<br>5.0<br>5.3<br>4.6                                                                                     | -25.0<br>Febr.'20<br>5.5<br>19 Q2<br>5.4<br>19 Q2<br>76.9<br>1.6<br>2.8<br>19 Q2<br>4.2<br>4.2<br>4.6                                                                             | -23.9<br>March'20<br>-14.6<br>19 Q3<br>5.5<br>19 Q3<br>76.3<br>2.1<br>2.3<br>19 Q3<br>3.7<br>3.8                                                                                                                                  | -24.4<br>April'20<br>-19.9<br>19.04<br>6.4<br>19.04<br>78.0<br>3.0<br>-1.2<br>19.04<br>4.1<br>4.4                                                                                                              | -41.8<br>May'20<br>20 Q1<br>3.7<br>20 Q1<br>67.9<br>1.2<br>1.1<br>20 Q1<br>4.6                                                     | June<br>20<br>20                                     |
| <ul> <li>2.2 Turnover in retail trade <sup>2</sup></li> <li>2.3 Individual final consumption</li> <li>Investment</li> <li>3.1 Capacity utilization in industry</li> <li>3.2 Gross fixed capital formation</li> <li>3.3 Change in stocks</li> <li>Labour market</li> <li>4.1 Unemployment rate</li> <li>Unemployment rate - male</li> <li>Unemployment rate 15+</li> <li>Employment rate 20-64</li> <li>4.3 Employed persons</li> </ul>                                                                                                                                                                                                           | yoy % ch.<br>yoy % ch.<br>% of GDP<br>%<br>%<br>%<br>%<br>%            | Nov.'19<br>3.7<br>18 Q3<br>4.9<br>18 Q3<br>77.5<br>4.4<br>3.2<br>18 Q3<br>5.0<br>5.4<br>4.5<br>5.0<br>5.4<br>5.3<br>3<br>73.5                                                                                                                                                                                                                                                                                                                                                                                                                                                                                                                                                                                                                                                                                                                                                                                                                                                                                                                                                                                                                                                                                                                                                                                                                                                                                                                                                                                                                                                                                                                                                                                                                                                                                                                                                                                                                                                                                                                                                                                                                                                                                                                                                                                                                                                                                                                                                                                                                                                                                                                                                                                                                                                                                      | Dec.'19<br>5.8<br>18 Q4<br>3.4<br>18 Q4<br>77.5<br>3.2<br>1.7<br>18 Q4<br>4.7<br>4.9<br>4.3<br>52.5                                                           | Jan.'20<br>3.5<br>19 Q1<br>4.1<br>75.7<br>1.3<br>1.2<br>19 Q1<br>5.0<br>5.3<br>4.6                                                                                                       | Febr.'20<br>5.5<br>19 Q2<br>5.4<br>19 Q2<br>76.9<br>1.6<br>2.8<br>19 Q2<br>4.2<br>4.2<br>4.6                                                                                      | March'20<br>-14.6<br>19 Q3<br>5.5<br>19 Q3<br>2.1<br>2.3<br>19 Q3<br>3.7<br>3.8                                                                                                                                                   | April'20<br>-19.9<br>19.Q4<br>6.4<br>78.0<br>3.0<br>-1.2<br>19.Q4<br>4.1<br>4.1                                                                                                                                | May'20<br>20 Q1<br>3.7<br>20 Q1<br>67.9<br>1.2<br>1.1<br>20 Q1<br>4.6                                                              | 20<br>20                                             |
| 2.3 Individual final consumption  Investment 3.1 Capacity utilization in industry 3.2 Gross fixed capital formation 3.3 Change in stocks  Labour market 4.1 Unemployment rate Unemployment rate - female Unemployment rate - female 4.2 Employment rate 15+ Employment rate 20-64 4.3 Employed persons                                                                                                                                                                                                                                                                                                                                           | yoy % ch.<br>%<br>yoy % ch.<br>% of GDP<br>%<br>%<br>%<br>%            | 3.7<br>18 Q3<br>4.9<br>18 Q3<br>77.5<br>4.4<br>3.2<br>18 Q3<br>5.0<br>5.4<br>4.5<br>53.3<br>73.5                                                                                                                                                                                                                                                                                                                                                                                                                                                                                                                                                                                                                                                                                                                                                                                                                                                                                                                                                                                                                                                                                                                                                                                                                                                                                                                                                                                                                                                                                                                                                                                                                                                                                                                                                                                                                                                                                                                                                                                                                                                                                                                                                                                                                                                                                                                                                                                                                                                                                                                                                                                                                                                                                                                   | 5.8<br><b>18 Q4</b><br>3.4<br><b>18 Q4</b><br>77.5<br>3.2<br>1.7<br><b>18 Q4</b><br>4.7<br>4.9<br>4.3<br>52.5                                                 | 3.5<br>19 Q1<br>4.1<br>19 Q1<br>75.7<br>1.3<br>1.2<br>19 Q1<br>5.0<br>5.3<br>4.6                                                                                                         | 5.5<br><b>19 Q2</b><br>5.4<br><b>19 Q2</b><br>76.9<br>1.6<br>2.8<br><b>19 Q2</b><br>4.2<br>4.2<br>4.6                                                                             | -14.6<br>19 Q3<br>5.5<br>19 Q3<br>76.3<br>2.1<br>2.3<br>19 Q3<br>3.7<br>3.8                                                                                                                                                       | -19.9<br><b>19 Q4</b><br>6.4<br><b>19 Q4</b><br>78.0<br>3.0<br>-1.2<br><b>19 Q4</b><br>4.1<br>4.4                                                                                                              | 20 Q1<br>3.7<br>20 Q1<br>67.9<br>1.2<br>1.1<br>20 Q1<br>4.6                                                                        | 20<br>20                                             |
| 2.3 Individual final consumption  Investment 3.1 Capacity utilization in industry 3.2 Gross fixed capital formation 3.3 Change in stocks  Labour market 4.1 Unemployment rate Unemployment rate - female Unemployment rate - female 4.2 Employment rate 15+ Employment rate 20-64 4.3 Employed persons                                                                                                                                                                                                                                                                                                                                           | yoy % ch.<br>%<br>yoy % ch.<br>% of GDP<br>%<br>%<br>%<br>%            | 18 Q3<br>4.9<br>18 Q3<br>77.5<br>4.4<br>3.2<br>18 Q3<br>5.0<br>5.4<br>4.5<br>53.3<br>73.5                                                                                                                                                                                                                                                                                                                                                                                                                                                                                                                                                                                                                                                                                                                                                                                                                                                                                                                                                                                                                                                                                                                                                                                                                                                                                                                                                                                                                                                                                                                                                                                                                                                                                                                                                                                                                                                                                                                                                                                                                                                                                                                                                                                                                                                                                                                                                                                                                                                                                                                                                                                                                                                                                                                          | 18 Q4<br>3.4<br>18 Q4<br>77.5<br>3.2<br>1.7<br>18 Q4<br>4.7<br>4.9<br>4.3<br>52.5                                                                             | <b>19 Q1</b><br>4.1<br><b>19 Q1</b><br>75.7<br>1.3<br>1.2<br><b>19 Q1</b><br>5.0<br>5.3<br>4.6                                                                                           | <b>19 Q2</b><br>5.4<br><b>19 Q2</b><br>76.9<br>1.6<br>2.8<br><b>19 Q2</b><br>4.2<br>4.2<br>4.6                                                                                    | <b>19 Q3</b><br>5.5<br><b>19 Q3</b><br>76.3<br>2.1<br>2.3<br><b>19 Q3</b><br>3.7<br>3.8                                                                                                                                           | <b>19 Q4</b><br>6.4<br><b>19 Q4</b><br>78.0<br>3.0<br>-1.2<br><b>19 Q4</b><br>4.1<br>4.4                                                                                                                       | 3.7<br><b>20 Q1</b><br>67.9<br>1.2<br>1.1<br><b>20 Q1</b><br>4.6                                                                   | 20                                                   |
| Investment 3.1 Capacity utilization in industry 3.2 Gross fixed capital formation 3.3 Change in stocks Labour market 4.1 Unemployment rate Unemployment rate - male Unemployment rate - female 4.2 Employment rate 15+ Employment rate 20-64 4.3 Employed persons                                                                                                                                                                                                                                                                                                                                                                                | %<br>yoy % ch.<br>% of GDP<br>%<br>%<br>%<br>%                         | 4.9<br><b>18 Q3</b><br>77.5<br>4.4<br>3.2<br><b>18 Q3</b><br>5.0<br>5.4<br>4.5<br>53.3<br>73.5                                                                                                                                                                                                                                                                                                                                                                                                                                                                                                                                                                                                                                                                                                                                                                                                                                                                                                                                                                                                                                                                                                                                                                                                                                                                                                                                                                                                                                                                                                                                                                                                                                                                                                                                                                                                                                                                                                                                                                                                                                                                                                                                                                                                                                                                                                                                                                                                                                                                                                                                                                                                                                                                                                                     | 3.4<br><b>18 Q4</b><br>77.5<br>3.2<br>1.7<br><b>18 Q4</b><br>4.7<br>4.9<br>4.3<br>52.5                                                                        | 4.1<br><b>19 Q1</b><br>75.7<br>1.3<br>1.2<br><b>19 Q1</b><br>5.0<br>5.3<br>4.6                                                                                                           | 5.4<br><b>19 Q2</b><br>76.9<br>1.6<br>2.8<br><b>19 Q2</b><br>4.2<br>4.2<br>4.6                                                                                                    | 5.5<br><b>19 Q3</b><br>76.3<br>2.1<br>2.3<br><b>19 Q3</b><br>3.7<br>3.8                                                                                                                                                           | 6.4<br><b>19 Q4</b><br>78.0<br>3.0<br>-1.2<br><b>19 Q4</b><br>4.1<br>4.4                                                                                                                                       | 3.7<br><b>20 Q1</b><br>67.9<br>1.2<br>1.1<br><b>20 Q1</b><br>4.6                                                                   | 20                                                   |
| Investment 3.1 Capacity utilization in industry 3.2 Gross fixed capital formation 3.3 Change in stocks Labour market 4.1 Unemployment rate Unemployment rate - male Unemployment rate - female 4.2 Employment rate 15+ Employment rate 20-64 4.3 Employed persons                                                                                                                                                                                                                                                                                                                                                                                | %<br>yoy % ch.<br>% of GDP<br>%<br>%<br>%<br>%                         | <b>18 Q3</b><br>77.5<br>4.4<br>3.2<br><b>18 Q3</b><br>5.0<br>5.4<br>4.5<br>53.3<br>73.5                                                                                                                                                                                                                                                                                                                                                                                                                                                                                                                                                                                                                                                                                                                                                                                                                                                                                                                                                                                                                                                                                                                                                                                                                                                                                                                                                                                                                                                                                                                                                                                                                                                                                                                                                                                                                                                                                                                                                                                                                                                                                                                                                                                                                                                                                                                                                                                                                                                                                                                                                                                                                                                                                                                            | <b>18 Q4</b><br>77.5<br>3.2<br>1.7<br><b>18 Q4</b><br>4.7<br>4.9<br>4.3<br>52.5                                                                               | <b>19 Q1</b><br>75.7<br>1.3<br>1.2<br><b>19 Q1</b><br>5.0<br>5.3<br>4.6                                                                                                                  | <b>19 Q2</b><br>76.9<br>1.6<br>2.8<br><b>19 Q2</b><br>4.2<br>4.6                                                                                                                  | <b>19 Q3</b><br>76.3<br>2.1<br>2.3<br><b>19 Q3</b><br>3.7<br>3.8                                                                                                                                                                  | <b>19 Q4</b><br>78.0<br>3.0<br>-1.2<br><b>19 Q4</b><br>4.1<br>4.4                                                                                                                                              | <b>20 Q1</b><br>67.9<br>1.2<br>1.1<br><b>20 Q1</b><br>4.6                                                                          |                                                      |
| 3.1 Capacity utilization in industry<br>3.2 Gross fixed capital formation<br>3.3 Change in stocks<br>Labour market<br>4.1 Unemployment rate<br>Unemployment rate - male<br>Unemployment rate - female<br>4.2 Employment rate 15+<br>Employment rate 20-64<br>4.3 Employed persons                                                                                                                                                                                                                                                                                                                                                                | yoy % ch.<br>% of GDP<br>%<br>%<br>%<br>%<br>%                         | 77.5<br>4.4<br>3.2<br>18 Q3<br>5.0<br>5.4<br>4.5<br>53.3<br>73.5                                                                                                                                                                                                                                                                                                                                                                                                                                                                                                                                                                                                                                                                                                                                                                                                                                                                                                                                                                                                                                                                                                                                                                                                                                                                                                                                                                                                                                                                                                                                                                                                                                                                                                                                                                                                                                                                                                                                                                                                                                                                                                                                                                                                                                                                                                                                                                                                                                                                                                                                                                                                                                                                                                                                                   | 77.5<br>3.2<br>1.7<br><b>18 Q4</b><br>4.7<br>4.9<br>4.3<br>52.5                                                                                               | 75.7<br>1.3<br>1.2<br><b>19 Q1</b><br>5.0<br>5.3<br>4.6                                                                                                                                  | 76.9<br>1.6<br>2.8<br><b>19 Q2</b><br>4.2<br>4.6                                                                                                                                  | 76.3<br>2.1<br>2.3<br><b>19 Q3</b><br>3.7<br>3.8                                                                                                                                                                                  | 78.0<br>3.0<br>-1.2<br><b>19 Q4</b><br>4.1<br>4.4                                                                                                                                                              | 67.9<br>1.2<br>1.1<br><b>20 Q1</b><br>4.6                                                                                          |                                                      |
| 3.2 Gross fixed capital formation<br>3.3 Change in stocks<br>Labour market<br>4.1 Unemployment rate<br>Unemployment rate - male<br>Unemployment rate - female<br>4.2 Employment rate 15+<br>Employment rate 20-64<br>4.3 Employed persons                                                                                                                                                                                                                                                                                                                                                                                                        | yoy % ch.<br>% of GDP<br>%<br>%<br>%<br>%<br>%                         | 4.4<br>3.2<br>18 Q3<br>5.0<br>5.4<br>4.5<br>53.3<br>73.5                                                                                                                                                                                                                                                                                                                                                                                                                                                                                                                                                                                                                                                                                                                                                                                                                                                                                                                                                                                                                                                                                                                                                                                                                                                                                                                                                                                                                                                                                                                                                                                                                                                                                                                                                                                                                                                                                                                                                                                                                                                                                                                                                                                                                                                                                                                                                                                                                                                                                                                                                                                                                                                                                                                                                           | 3.2<br>1.7<br><b>18 Q4</b><br>4.7<br>4.9<br>4.3<br>52.5                                                                                                       | 1.3<br>1.2<br><b>19 Q1</b><br>5.0<br>5.3<br>4.6                                                                                                                                          | 1.6<br>2.8<br><b>19 Q2</b><br>4.2<br>4.6                                                                                                                                          | 2.1<br>2.3<br><b>19 Q3</b><br>3.7<br>3.8                                                                                                                                                                                          | 3.0<br>-1.2<br><b>19 Q4</b><br>4.1<br>4.4                                                                                                                                                                      | 1.2<br>1.1<br><b>20 Q1</b><br>4.6                                                                                                  | 20                                                   |
| Labour market<br>4.1 Unemployment rate<br>Unemployment rate - male<br>Unemployment rate - female<br>4.2 Employment rate 15+<br>Employment rate 20-64<br>4.3 Employed persons                                                                                                                                                                                                                                                                                                                                                                                                                                                                     | % of GDP<br>%<br>%<br>%<br>%<br>%                                      | <b>18 Q3</b><br>5.0<br>5.4<br>4.5<br>53.3<br>73.5                                                                                                                                                                                                                                                                                                                                                                                                                                                                                                                                                                                                                                                                                                                                                                                                                                                                                                                                                                                                                                                                                                                                                                                                                                                                                                                                                                                                                                                                                                                                                                                                                                                                                                                                                                                                                                                                                                                                                                                                                                                                                                                                                                                                                                                                                                                                                                                                                                                                                                                                                                                                                                                                                                                                                                  | <b>18 Q4</b><br>4.7<br>4.9<br>4.3<br>52.5                                                                                                                     | <b>19 Q1</b><br>5.0<br>5.3<br>4.6                                                                                                                                                        | <b>19 Q2</b><br>4.2<br>4.6                                                                                                                                                        | <b>19 Q3</b><br>3.7<br>3.8                                                                                                                                                                                                        | <b>19 Q4</b><br>4.1<br>4.4                                                                                                                                                                                     | <b>20 Q1</b><br>4.6                                                                                                                | 20                                                   |
| 4.1 Unemployment rate<br>Unemployment rate - male<br>Unemployment rate - female<br>4.2 Employment rate 15+<br>Employment rate 20-64<br>4.3 Employed persons                                                                                                                                                                                                                                                                                                                                                                                                                                                                                      | %<br>%<br>%                                                            | 5.0<br>5.4<br>4.5<br>53.3<br>73.5                                                                                                                                                                                                                                                                                                                                                                                                                                                                                                                                                                                                                                                                                                                                                                                                                                                                                                                                                                                                                                                                                                                                                                                                                                                                                                                                                                                                                                                                                                                                                                                                                                                                                                                                                                                                                                                                                                                                                                                                                                                                                                                                                                                                                                                                                                                                                                                                                                                                                                                                                                                                                                                                                                                                                                                  | 4.7<br>4.9<br>4.3<br>52.5                                                                                                                                     | 5.0<br>5.3<br>4.6                                                                                                                                                                        | 4.2<br>4.6                                                                                                                                                                        | 3.7<br>3.8                                                                                                                                                                                                                        | 4.1<br>4.4                                                                                                                                                                                                     | 4.6                                                                                                                                | 20                                                   |
| Unemployment rate - male<br>Unemployment rate - female<br>4.2 Employment rate 15+<br>Employment rate 20-64<br>4.3 Employed persons                                                                                                                                                                                                                                                                                                                                                                                                                                                                                                               | %<br>%<br>%                                                            | 5.4<br>4.5<br>53.3<br>73.5                                                                                                                                                                                                                                                                                                                                                                                                                                                                                                                                                                                                                                                                                                                                                                                                                                                                                                                                                                                                                                                                                                                                                                                                                                                                                                                                                                                                                                                                                                                                                                                                                                                                                                                                                                                                                                                                                                                                                                                                                                                                                                                                                                                                                                                                                                                                                                                                                                                                                                                                                                                                                                                                                                                                                                                         | 4.9<br>4.3<br>52.5                                                                                                                                            | 5.3<br>4.6                                                                                                                                                                               | 4.6                                                                                                                                                                               | 3.8                                                                                                                                                                                                                               | 4.4                                                                                                                                                                                                            |                                                                                                                                    |                                                      |
| Unemployment rate - female<br>4.2 Employment rate 15+<br>Employment rate 20-64<br>4.3 Employed persons                                                                                                                                                                                                                                                                                                                                                                                                                                                                                                                                           | %<br>%                                                                 | 4.5<br>53.3<br>73.5                                                                                                                                                                                                                                                                                                                                                                                                                                                                                                                                                                                                                                                                                                                                                                                                                                                                                                                                                                                                                                                                                                                                                                                                                                                                                                                                                                                                                                                                                                                                                                                                                                                                                                                                                                                                                                                                                                                                                                                                                                                                                                                                                                                                                                                                                                                                                                                                                                                                                                                                                                                                                                                                                                                                                                                                | 4.3<br>52.5                                                                                                                                                   | 4.6                                                                                                                                                                                      |                                                                                                                                                                                   |                                                                                                                                                                                                                                   |                                                                                                                                                                                                                | 4.9                                                                                                                                |                                                      |
| 4.2 Employment rate 15+<br>Employment rate 20-64<br>4.3 Employed persons                                                                                                                                                                                                                                                                                                                                                                                                                                                                                                                                                                         | %<br>%                                                                 | 53.3<br>73.5                                                                                                                                                                                                                                                                                                                                                                                                                                                                                                                                                                                                                                                                                                                                                                                                                                                                                                                                                                                                                                                                                                                                                                                                                                                                                                                                                                                                                                                                                                                                                                                                                                                                                                                                                                                                                                                                                                                                                                                                                                                                                                                                                                                                                                                                                                                                                                                                                                                                                                                                                                                                                                                                                                                                                                                                       | 52.5                                                                                                                                                          |                                                                                                                                                                                          | 3.7                                                                                                                                                                               | 3.4                                                                                                                                                                                                                               | 3.8                                                                                                                                                                                                            |                                                                                                                                    |                                                      |
| Employment rate 20-64<br>4.3 Employed persons                                                                                                                                                                                                                                                                                                                                                                                                                                                                                                                                                                                                    | %                                                                      | 73.5                                                                                                                                                                                                                                                                                                                                                                                                                                                                                                                                                                                                                                                                                                                                                                                                                                                                                                                                                                                                                                                                                                                                                                                                                                                                                                                                                                                                                                                                                                                                                                                                                                                                                                                                                                                                                                                                                                                                                                                                                                                                                                                                                                                                                                                                                                                                                                                                                                                                                                                                                                                                                                                                                                                                                                                                               |                                                                                                                                                               |                                                                                                                                                                                          |                                                                                                                                                                                   |                                                                                                                                                                                                                                   |                                                                                                                                                                                                                | 4.2                                                                                                                                |                                                      |
| 4.3 Employed persons                                                                                                                                                                                                                                                                                                                                                                                                                                                                                                                                                                                                                             |                                                                        |                                                                                                                                                                                                                                                                                                                                                                                                                                                                                                                                                                                                                                                                                                                                                                                                                                                                                                                                                                                                                                                                                                                                                                                                                                                                                                                                                                                                                                                                                                                                                                                                                                                                                                                                                                                                                                                                                                                                                                                                                                                                                                                                                                                                                                                                                                                                                                                                                                                                                                                                                                                                                                                                                                                                                                                                                    |                                                                                                                                                               | 73.1                                                                                                                                                                                     | 54.7<br>75.7                                                                                                                                                                      | 55.3                                                                                                                                                                                                                              | 54.0<br>74.9                                                                                                                                                                                                   | 52.4<br>73.0                                                                                                                       |                                                      |
|                                                                                                                                                                                                                                                                                                                                                                                                                                                                                                                                                                                                                                                  | yoy 70 cm.                                                             |                                                                                                                                                                                                                                                                                                                                                                                                                                                                                                                                                                                                                                                                                                                                                                                                                                                                                                                                                                                                                                                                                                                                                                                                                                                                                                                                                                                                                                                                                                                                                                                                                                                                                                                                                                                                                                                                                                                                                                                                                                                                                                                                                                                                                                                                                                                                                                                                                                                                                                                                                                                                                                                                                                                                                                                                                    | 72.5<br>-0.6                                                                                                                                                  | 1.6                                                                                                                                                                                      | 3.3                                                                                                                                                                               | 76.3<br>2.9                                                                                                                                                                                                                       | 2.3                                                                                                                                                                                                            | -1.3                                                                                                                               |                                                      |
| 4.4 Labour costs                                                                                                                                                                                                                                                                                                                                                                                                                                                                                                                                                                                                                                 | yoy % ch.                                                              | -0.6<br>8.7                                                                                                                                                                                                                                                                                                                                                                                                                                                                                                                                                                                                                                                                                                                                                                                                                                                                                                                                                                                                                                                                                                                                                                                                                                                                                                                                                                                                                                                                                                                                                                                                                                                                                                                                                                                                                                                                                                                                                                                                                                                                                                                                                                                                                                                                                                                                                                                                                                                                                                                                                                                                                                                                                                                                                                                                        | -0.6                                                                                                                                                          | 13.5                                                                                                                                                                                     | 3.5<br>11.1                                                                                                                                                                       | 10.2                                                                                                                                                                                                                              | 12.0                                                                                                                                                                                                           | -1.5                                                                                                                               |                                                      |
|                                                                                                                                                                                                                                                                                                                                                                                                                                                                                                                                                                                                                                                  |                                                                        | Nov.'19                                                                                                                                                                                                                                                                                                                                                                                                                                                                                                                                                                                                                                                                                                                                                                                                                                                                                                                                                                                                                                                                                                                                                                                                                                                                                                                                                                                                                                                                                                                                                                                                                                                                                                                                                                                                                                                                                                                                                                                                                                                                                                                                                                                                                                                                                                                                                                                                                                                                                                                                                                                                                                                                                                                                                                                                            | Dec.'19                                                                                                                                                       | Jan.'20                                                                                                                                                                                  | Febr.'20                                                                                                                                                                          | March'20                                                                                                                                                                                                                          | April'20                                                                                                                                                                                                       | May'20                                                                                                                             | Jun                                                  |
| 4.5 Shortage of labour in industry<br>4.6 Wages                                                                                                                                                                                                                                                                                                                                                                                                                                                                                                                                                                                                  | %<br>yoy % ch.                                                         | 33.3<br>12.4                                                                                                                                                                                                                                                                                                                                                                                                                                                                                                                                                                                                                                                                                                                                                                                                                                                                                                                                                                                                                                                                                                                                                                                                                                                                                                                                                                                                                                                                                                                                                                                                                                                                                                                                                                                                                                                                                                                                                                                                                                                                                                                                                                                                                                                                                                                                                                                                                                                                                                                                                                                                                                                                                                                                                                                                       | 33.5<br>12.0                                                                                                                                                  | 32.8<br>11.0                                                                                                                                                                             | 34.2<br>10.5                                                                                                                                                                      | 32.7<br>5.9                                                                                                                                                                                                                       | 22.4                                                                                                                                                                                                           | 16.9                                                                                                                               |                                                      |
| -                                                                                                                                                                                                                                                                                                                                                                                                                                                                                                                                                                                                                                                | 5-5                                                                    |                                                                                                                                                                                                                                                                                                                                                                                                                                                                                                                                                                                                                                                                                                                                                                                                                                                                                                                                                                                                                                                                                                                                                                                                                                                                                                                                                                                                                                                                                                                                                                                                                                                                                                                                                                                                                                                                                                                                                                                                                                                                                                                                                                                                                                                                                                                                                                                                                                                                                                                                                                                                                                                                                                                                                                                                                    |                                                                                                                                                               |                                                                                                                                                                                          |                                                                                                                                                                                   |                                                                                                                                                                                                                                   |                                                                                                                                                                                                                |                                                                                                                                    |                                                      |
| International transactions 5.1 Export order books in industry                                                                                                                                                                                                                                                                                                                                                                                                                                                                                                                                                                                    | balance                                                                | Nov.'19<br>-33.6                                                                                                                                                                                                                                                                                                                                                                                                                                                                                                                                                                                                                                                                                                                                                                                                                                                                                                                                                                                                                                                                                                                                                                                                                                                                                                                                                                                                                                                                                                                                                                                                                                                                                                                                                                                                                                                                                                                                                                                                                                                                                                                                                                                                                                                                                                                                                                                                                                                                                                                                                                                                                                                                                                                                                                                                   | Dec.'19<br>-29.7                                                                                                                                              | Jan.'20<br>-34.1                                                                                                                                                                         | Febr.'20<br>-21.4                                                                                                                                                                 | March'20<br>-26.5                                                                                                                                                                                                                 | April'20<br>-43.8                                                                                                                                                                                              | May'20<br>-47.6                                                                                                                    | Jun                                                  |
| 5.2 Export of goods                                                                                                                                                                                                                                                                                                                                                                                                                                                                                                                                                                                                                              | mln. EUR                                                               | 2649.9                                                                                                                                                                                                                                                                                                                                                                                                                                                                                                                                                                                                                                                                                                                                                                                                                                                                                                                                                                                                                                                                                                                                                                                                                                                                                                                                                                                                                                                                                                                                                                                                                                                                                                                                                                                                                                                                                                                                                                                                                                                                                                                                                                                                                                                                                                                                                                                                                                                                                                                                                                                                                                                                                                                                                                                                             | 2058.5                                                                                                                                                        | 2477.5                                                                                                                                                                                   | 2421.7                                                                                                                                                                            | 2220.1                                                                                                                                                                                                                            | 1924.7                                                                                                                                                                                                         | -47.0                                                                                                                              | -                                                    |
| 5.3 Imports of goods                                                                                                                                                                                                                                                                                                                                                                                                                                                                                                                                                                                                                             | mln. EUR                                                               | 2672.9                                                                                                                                                                                                                                                                                                                                                                                                                                                                                                                                                                                                                                                                                                                                                                                                                                                                                                                                                                                                                                                                                                                                                                                                                                                                                                                                                                                                                                                                                                                                                                                                                                                                                                                                                                                                                                                                                                                                                                                                                                                                                                                                                                                                                                                                                                                                                                                                                                                                                                                                                                                                                                                                                                                                                                                                             | 2443.6                                                                                                                                                        | 2481.1                                                                                                                                                                                   | 2492.8                                                                                                                                                                            | 2360.6                                                                                                                                                                                                                            | 1804.5                                                                                                                                                                                                         |                                                                                                                                    |                                                      |
| 5.4 Trade balance                                                                                                                                                                                                                                                                                                                                                                                                                                                                                                                                                                                                                                | mln. EUR                                                               | -23.0                                                                                                                                                                                                                                                                                                                                                                                                                                                                                                                                                                                                                                                                                                                                                                                                                                                                                                                                                                                                                                                                                                                                                                                                                                                                                                                                                                                                                                                                                                                                                                                                                                                                                                                                                                                                                                                                                                                                                                                                                                                                                                                                                                                                                                                                                                                                                                                                                                                                                                                                                                                                                                                                                                                                                                                                              | -385.1                                                                                                                                                        | -3.6                                                                                                                                                                                     | -71.1                                                                                                                                                                             | -140.5                                                                                                                                                                                                                            | 120.2                                                                                                                                                                                                          |                                                                                                                                    |                                                      |
| 5.5 Current account                                                                                                                                                                                                                                                                                                                                                                                                                                                                                                                                                                                                                              | mln. EUR                                                               | 150.5                                                                                                                                                                                                                                                                                                                                                                                                                                                                                                                                                                                                                                                                                                                                                                                                                                                                                                                                                                                                                                                                                                                                                                                                                                                                                                                                                                                                                                                                                                                                                                                                                                                                                                                                                                                                                                                                                                                                                                                                                                                                                                                                                                                                                                                                                                                                                                                                                                                                                                                                                                                                                                                                                                                                                                                                              | -150.7                                                                                                                                                        | 43.6                                                                                                                                                                                     | 466.6                                                                                                                                                                             | -71.0                                                                                                                                                                                                                             | 186.5                                                                                                                                                                                                          |                                                                                                                                    |                                                      |
| 5.6 Direct investment (net)                                                                                                                                                                                                                                                                                                                                                                                                                                                                                                                                                                                                                      | mln. EUR                                                               | -105.6                                                                                                                                                                                                                                                                                                                                                                                                                                                                                                                                                                                                                                                                                                                                                                                                                                                                                                                                                                                                                                                                                                                                                                                                                                                                                                                                                                                                                                                                                                                                                                                                                                                                                                                                                                                                                                                                                                                                                                                                                                                                                                                                                                                                                                                                                                                                                                                                                                                                                                                                                                                                                                                                                                                                                                                                             | 7.8                                                                                                                                                           | -47.8                                                                                                                                                                                    | -90.7                                                                                                                                                                             | 19.3                                                                                                                                                                                                                              | -7.5                                                                                                                                                                                                           |                                                                                                                                    |                                                      |
| 5.7 Portfolio investment (net)                                                                                                                                                                                                                                                                                                                                                                                                                                                                                                                                                                                                                   | mln. EUR                                                               | 181.7                                                                                                                                                                                                                                                                                                                                                                                                                                                                                                                                                                                                                                                                                                                                                                                                                                                                                                                                                                                                                                                                                                                                                                                                                                                                                                                                                                                                                                                                                                                                                                                                                                                                                                                                                                                                                                                                                                                                                                                                                                                                                                                                                                                                                                                                                                                                                                                                                                                                                                                                                                                                                                                                                                                                                                                                              | 269.4                                                                                                                                                         | 246.3                                                                                                                                                                                    | -38.1                                                                                                                                                                             | 294.9                                                                                                                                                                                                                             | 94.5                                                                                                                                                                                                           |                                                                                                                                    |                                                      |
|                                                                                                                                                                                                                                                                                                                                                                                                                                                                                                                                                                                                                                                  |                                                                        | 18 Q3                                                                                                                                                                                                                                                                                                                                                                                                                                                                                                                                                                                                                                                                                                                                                                                                                                                                                                                                                                                                                                                                                                                                                                                                                                                                                                                                                                                                                                                                                                                                                                                                                                                                                                                                                                                                                                                                                                                                                                                                                                                                                                                                                                                                                                                                                                                                                                                                                                                                                                                                                                                                                                                                                                                                                                                                              | 18 Q4                                                                                                                                                         | 19 Q1                                                                                                                                                                                    | 19 Q2                                                                                                                                                                             | 19 Q3                                                                                                                                                                                                                             | 19 Q4                                                                                                                                                                                                          | 20 Q1                                                                                                                              | 2                                                    |
| 5.8 Exports of goods and services                                                                                                                                                                                                                                                                                                                                                                                                                                                                                                                                                                                                                | yoy % ch.                                                              | -1.1                                                                                                                                                                                                                                                                                                                                                                                                                                                                                                                                                                                                                                                                                                                                                                                                                                                                                                                                                                                                                                                                                                                                                                                                                                                                                                                                                                                                                                                                                                                                                                                                                                                                                                                                                                                                                                                                                                                                                                                                                                                                                                                                                                                                                                                                                                                                                                                                                                                                                                                                                                                                                                                                                                                                                                                                               | 5.4                                                                                                                                                           | 3.6                                                                                                                                                                                      | 0.6                                                                                                                                                                               | 4.2                                                                                                                                                                                                                               | -0.4                                                                                                                                                                                                           | 1.9                                                                                                                                | -                                                    |
| 5.9 Imports of goods and services                                                                                                                                                                                                                                                                                                                                                                                                                                                                                                                                                                                                                | yoy % ch.                                                              | 4.9                                                                                                                                                                                                                                                                                                                                                                                                                                                                                                                                                                                                                                                                                                                                                                                                                                                                                                                                                                                                                                                                                                                                                                                                                                                                                                                                                                                                                                                                                                                                                                                                                                                                                                                                                                                                                                                                                                                                                                                                                                                                                                                                                                                                                                                                                                                                                                                                                                                                                                                                                                                                                                                                                                                                                                                                                | 4.1                                                                                                                                                           | 3.5                                                                                                                                                                                      | 1.1                                                                                                                                                                               | 5.5                                                                                                                                                                                                                               | -0.2                                                                                                                                                                                                           | 1.2                                                                                                                                |                                                      |
| Prices                                                                                                                                                                                                                                                                                                                                                                                                                                                                                                                                                                                                                                           |                                                                        | Nov.'19                                                                                                                                                                                                                                                                                                                                                                                                                                                                                                                                                                                                                                                                                                                                                                                                                                                                                                                                                                                                                                                                                                                                                                                                                                                                                                                                                                                                                                                                                                                                                                                                                                                                                                                                                                                                                                                                                                                                                                                                                                                                                                                                                                                                                                                                                                                                                                                                                                                                                                                                                                                                                                                                                                                                                                                                            | Dec.'19                                                                                                                                                       | Jan.'20                                                                                                                                                                                  | Febr.'20                                                                                                                                                                          | March'20                                                                                                                                                                                                                          | April'20                                                                                                                                                                                                       | May'20                                                                                                                             | Ju                                                   |
| 6.1 HICP                                                                                                                                                                                                                                                                                                                                                                                                                                                                                                                                                                                                                                         | yoy % ch.                                                              | 2.2                                                                                                                                                                                                                                                                                                                                                                                                                                                                                                                                                                                                                                                                                                                                                                                                                                                                                                                                                                                                                                                                                                                                                                                                                                                                                                                                                                                                                                                                                                                                                                                                                                                                                                                                                                                                                                                                                                                                                                                                                                                                                                                                                                                                                                                                                                                                                                                                                                                                                                                                                                                                                                                                                                                                                                                                                | 3.1                                                                                                                                                           | 3.4                                                                                                                                                                                      | 3.1                                                                                                                                                                               | 2.4                                                                                                                                                                                                                               | 1.3                                                                                                                                                                                                            | 1.0                                                                                                                                |                                                      |
| 6.2 HPI                                                                                                                                                                                                                                                                                                                                                                                                                                                                                                                                                                                                                                          | yoy % ch.                                                              | 18 Q3<br>6.3                                                                                                                                                                                                                                                                                                                                                                                                                                                                                                                                                                                                                                                                                                                                                                                                                                                                                                                                                                                                                                                                                                                                                                                                                                                                                                                                                                                                                                                                                                                                                                                                                                                                                                                                                                                                                                                                                                                                                                                                                                                                                                                                                                                                                                                                                                                                                                                                                                                                                                                                                                                                                                                                                                                                                                                                       | 18 Q4<br>5.5                                                                                                                                                  | <b>19 Q1</b><br>7.3                                                                                                                                                                      | <b>19 Q2</b><br>5.0                                                                                                                                                               | <b>19 Q3</b><br>5.6                                                                                                                                                                                                               | 19 Q4<br>6.2                                                                                                                                                                                                   | <b>20 Q1</b><br>4.7                                                                                                                | 2                                                    |
|                                                                                                                                                                                                                                                                                                                                                                                                                                                                                                                                                                                                                                                  |                                                                        | Nov.'19                                                                                                                                                                                                                                                                                                                                                                                                                                                                                                                                                                                                                                                                                                                                                                                                                                                                                                                                                                                                                                                                                                                                                                                                                                                                                                                                                                                                                                                                                                                                                                                                                                                                                                                                                                                                                                                                                                                                                                                                                                                                                                                                                                                                                                                                                                                                                                                                                                                                                                                                                                                                                                                                                                                                                                                                            | Dec.'19                                                                                                                                                       | Jan.'20                                                                                                                                                                                  | Febr.'20                                                                                                                                                                          | March'20                                                                                                                                                                                                                          | April'20                                                                                                                                                                                                       | May'20                                                                                                                             | Jur                                                  |
| 6.3 Producer prices on domestic market (in industry) <sup>2</sup>                                                                                                                                                                                                                                                                                                                                                                                                                                                                                                                                                                                | yoy % ch.                                                              | 4.0                                                                                                                                                                                                                                                                                                                                                                                                                                                                                                                                                                                                                                                                                                                                                                                                                                                                                                                                                                                                                                                                                                                                                                                                                                                                                                                                                                                                                                                                                                                                                                                                                                                                                                                                                                                                                                                                                                                                                                                                                                                                                                                                                                                                                                                                                                                                                                                                                                                                                                                                                                                                                                                                                                                                                                                                                | 4.5                                                                                                                                                           | 4.7                                                                                                                                                                                      | 3.1                                                                                                                                                                               | 1.7                                                                                                                                                                                                                               | -1.1                                                                                                                                                                                                           | -1.6                                                                                                                               |                                                      |
| 6.4 Selling prices expectations in industry                                                                                                                                                                                                                                                                                                                                                                                                                                                                                                                                                                                                      | balance                                                                | -1.6                                                                                                                                                                                                                                                                                                                                                                                                                                                                                                                                                                                                                                                                                                                                                                                                                                                                                                                                                                                                                                                                                                                                                                                                                                                                                                                                                                                                                                                                                                                                                                                                                                                                                                                                                                                                                                                                                                                                                                                                                                                                                                                                                                                                                                                                                                                                                                                                                                                                                                                                                                                                                                                                                                                                                                                                               | -1.3                                                                                                                                                          | 2.4                                                                                                                                                                                      | 1.3                                                                                                                                                                               | -1.1                                                                                                                                                                                                                              | -13.3                                                                                                                                                                                                          | -5.8                                                                                                                               |                                                      |
| 6.5 Selling prices expectations in retail trade                                                                                                                                                                                                                                                                                                                                                                                                                                                                                                                                                                                                  | balance                                                                | 6.9                                                                                                                                                                                                                                                                                                                                                                                                                                                                                                                                                                                                                                                                                                                                                                                                                                                                                                                                                                                                                                                                                                                                                                                                                                                                                                                                                                                                                                                                                                                                                                                                                                                                                                                                                                                                                                                                                                                                                                                                                                                                                                                                                                                                                                                                                                                                                                                                                                                                                                                                                                                                                                                                                                                                                                                                                | 7.3                                                                                                                                                           | 14.6                                                                                                                                                                                     | 11.1                                                                                                                                                                              | 3.4                                                                                                                                                                                                                               | -10.5                                                                                                                                                                                                          | -6.9                                                                                                                               |                                                      |
| Monetary and financial indicators<br>7.1 M3                                                                                                                                                                                                                                                                                                                                                                                                                                                                                                                                                                                                      | yoy % ch.                                                              | Nov.'19<br>9.3                                                                                                                                                                                                                                                                                                                                                                                                                                                                                                                                                                                                                                                                                                                                                                                                                                                                                                                                                                                                                                                                                                                                                                                                                                                                                                                                                                                                                                                                                                                                                                                                                                                                                                                                                                                                                                                                                                                                                                                                                                                                                                                                                                                                                                                                                                                                                                                                                                                                                                                                                                                                                                                                                                                                                                                                     | Dec.'19<br>9.9                                                                                                                                                | Jan.'20<br>8.3                                                                                                                                                                           | Febr.'20<br>7.8                                                                                                                                                                   | March'20<br>8.1                                                                                                                                                                                                                   | April'20<br>8.5                                                                                                                                                                                                | May'20<br>9.9                                                                                                                      | Jur                                                  |
| 7.2 Credit to Non-finansial Corporations and Households and                                                                                                                                                                                                                                                                                                                                                                                                                                                                                                                                                                                      |                                                                        |                                                                                                                                                                                                                                                                                                                                                                                                                                                                                                                                                                                                                                                                                                                                                                                                                                                                                                                                                                                                                                                                                                                                                                                                                                                                                                                                                                                                                                                                                                                                                                                                                                                                                                                                                                                                                                                                                                                                                                                                                                                                                                                                                                                                                                                                                                                                                                                                                                                                                                                                                                                                                                                                                                                                                                                                                    |                                                                                                                                                               |                                                                                                                                                                                          |                                                                                                                                                                                   |                                                                                                                                                                                                                                   |                                                                                                                                                                                                                |                                                                                                                                    |                                                      |
| NPISHs                                                                                                                                                                                                                                                                                                                                                                                                                                                                                                                                                                                                                                           | yoy % ch.                                                              | 7.0                                                                                                                                                                                                                                                                                                                                                                                                                                                                                                                                                                                                                                                                                                                                                                                                                                                                                                                                                                                                                                                                                                                                                                                                                                                                                                                                                                                                                                                                                                                                                                                                                                                                                                                                                                                                                                                                                                                                                                                                                                                                                                                                                                                                                                                                                                                                                                                                                                                                                                                                                                                                                                                                                                                                                                                                                | 7.4                                                                                                                                                           | 7.2                                                                                                                                                                                      | 7.4                                                                                                                                                                               | 7.1                                                                                                                                                                                                                               | 5.5                                                                                                                                                                                                            | 5.0                                                                                                                                |                                                      |