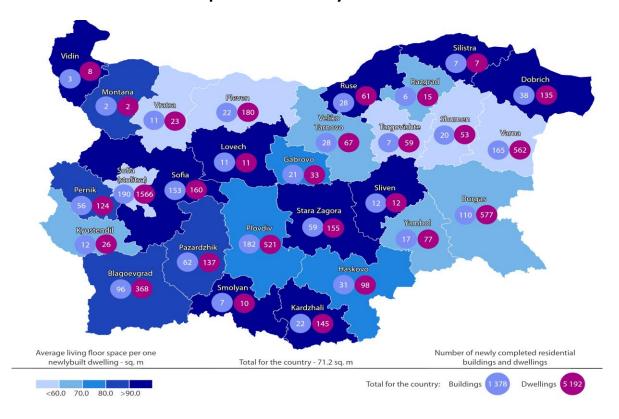

The highest is the number of residential buildings built in Sofia (stolitsa) district - 190 residential buildings with 1 566 dwellings, followed by Plovdiv district - 182 residential buildings with 521 dwellings, and Varna district - 165 buildings with 562 dwellings in them (Figure 1).

Figure 1. Newly built residential buildings and dwellings completed in the fourth quarter of 2024 by districts

<sup>&</sup>lt;sup>1</sup> Due to a change in the source of information for Sofia (stolitsa) and a refusal to provide information about newly built residential buildings on their territories, in the press release is not included data about administrative districts Bankya, Iskar, Lozenets, Lyulin, Mladost, Novi Iskar, Oborishte, Pancharevo and Triaditsa.