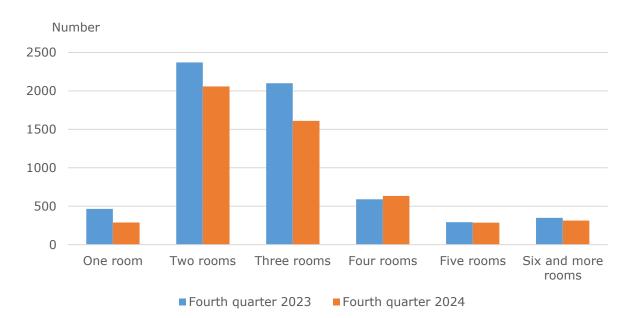

The highest is the number of newly built dwellings with two rooms (39.6%), followed by the number of those with three rooms (31.0%), and the lowest is the number of dwellings with five rooms (5.5%) (Figure 2).

Figure 2. Newly built completed dwellings by number of rooms

In the fourth quarter of 2024, the total useful space of the newly built dwellings was 491.8 thousand sq. m, and the living floor space was 369.8 thousand square meters.