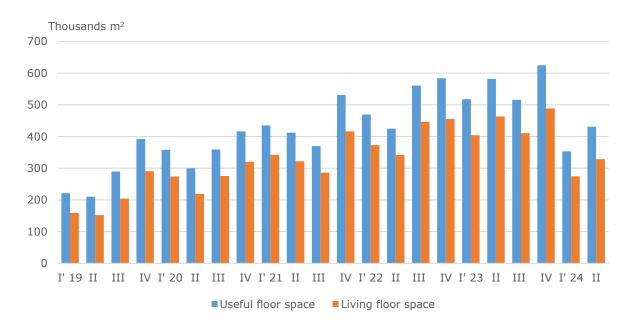

Number
2500

2000
1500

One room

Two rooms
Three rooms
Four rooms
Five rooms
Six and more rooms
rooms
Second quarter 2023
Second quarter 2024

Figure 3. Newly built completed dwellings by number of rooms

In the second quarter of 2024, the total useful space of the newly built dwellings was 430.7 thousand sq. m, and the living floor space was 328.2 thousand square meters (Figure 4).

Figure 4. Total useful floor space and living floor space of newly built completed dwellings by quarters