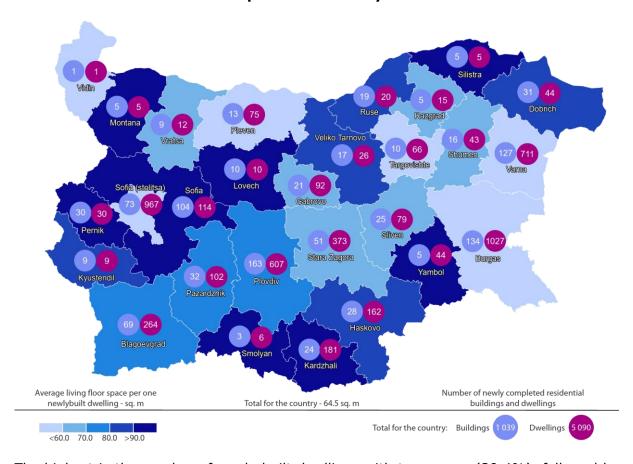

The highest is the number of residential buildings built in Plovdiv district - 163 residential buildings with 607 dwellings, followed by Burgas district - 134 residential buildings with 1 027 dwellings, and Varna district - 127 buildings with 711 dwellings in them (Figure 2).

Figure 2. Newly built residential buildings and dwellings completed in the second quarter of 2024 by districts

The highest is the number of newly built dwellings with two rooms (39.4%), followed by the number of those with three rooms (33.8%), and the lowest is the number of dwellings with six and more rooms (2.8%) (Figure 3).

The **average useful floor** space of a newly built dwelling was 84.6 square meters.

The biggest average useful floor space of a newly built dwelling was recorded in the districts of Lovech -  $168.2 \, \text{sq.}$  m, and Ruse -  $160.6 \, \text{sq.}$  m, and the smallest ones in Vidin -  $63.0 \, \text{sq.}$  m, and Sofia (stolitsa) -  $70.8 \, \text{square meters.}$ 