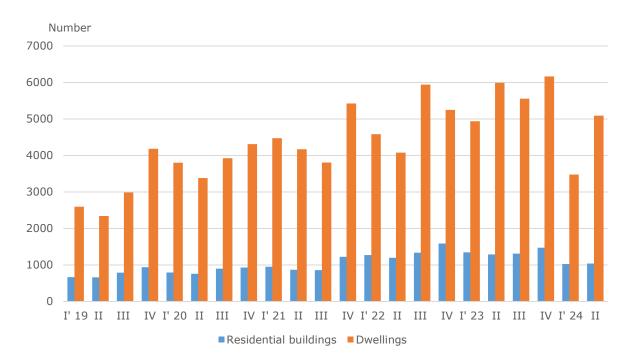

# NEWLY BUILT RESIDENTIAL BUILDINGS AND DWELLINGS COMPLETED IN THE SECOND QUARTER OF 2024 (PRELIMINARY DATA)

According to preliminary data<sup>1</sup> from the National Statistical Institute, in the second quarter of 2024, the number of newly built residential buildings was 1 039, and the newly built dwellings in them were 5 090 (Annex, Table 1).

Figure 1. Newly built residential buildings and dwellings completed by quarters

In the second quarter of 2024, 77.1% of the newly built residential buildings had steel-concrete construction, 18.2% had solid structure, 4.0% had 'other' and 0.7% had a panel construction. The highest is the relative share of newly built houses (75.5%), followed by blocks of flats (16.0%).