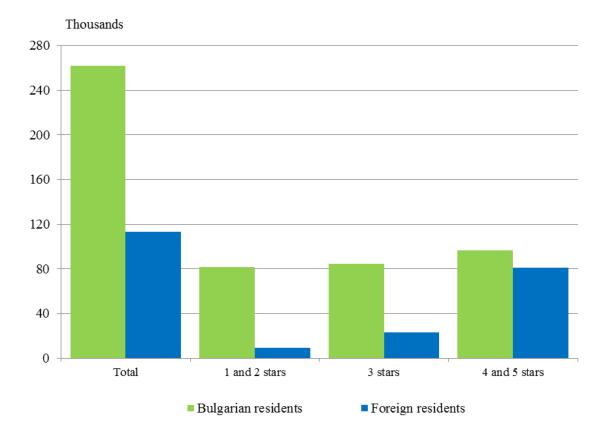

# Figure 1. The nights spent in accommodation establishments by categories and months

In February 2016, the arrivals in all accommodation establishments increased by 12.8% compared to the same month of 2015 and reached 374.9 thousand. Bulgarian guests were 69.9% of all arrivals as the majority part (63.3%) of them spent the nights in accommodation establishments with 1 and 2 or 3 stars and spent 2.1 nights on the average. The arrivals of foreigners were 113.0 thousand as 71.5% of them spent nights in hotels with 4 and 5 stars. On the average 3.2 nights were spent by foreigners.