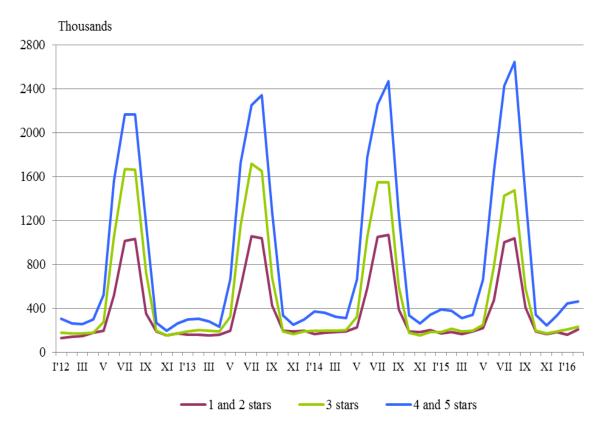

The total number of the nights spent in all accommodation establishments registered in February 2016 was 903.5 thousand, or by 16.8% more in comparison with the same month of the previous year, as the greatest increase (by 22.4%) was observed in 4 and 5 stars accommodation establishments.

In February 2016, 73.7% of all nights spent by foreign citizens and 37.1% of all nights spent by Bulgarians were realized in 4 and 5 stars hotels. In 3 stars accommodation establishments were spent 30.6% of all nights by Bulgarian residents and 18.6% of all nights by foreigners, while in the rest of accommodation establishments (with 1 and 2 stars) they were 32.3% and 7.7% respectively.

# Figure 1. The nights spent in accommodation establishments by categories and months

In February 2016, the arrivals in all accommodation establishments increased by 12.8% compared to the same month of 2015 and reached 374.9 thousand. Bulgarian guests were 69.9% of all arrivals as the majority part (63.3%) of them spent the nights in accommodation establishments with 1 and 2 or 3 stars and spent 2.1 nights on the average. The arrivals of foreigners were 113.0 thousand as 71.5% of them spent nights in hotels with 4 and 5 stars. On the average 3.2 nights were spent by foreigners.