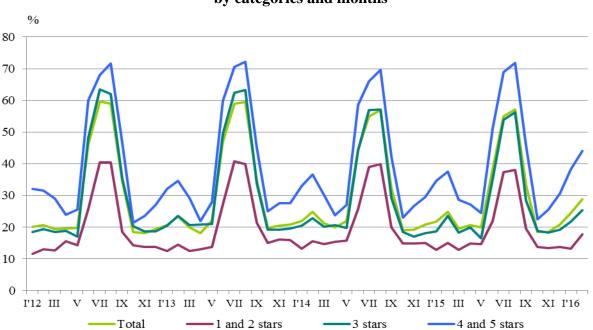

In February 2016, the total occupancy of the bed-places in accommodation establishments was 28.8%, as compared to February 2015 increased by 4.0 percentage points. The highest was occupancy of the bed-places in 4 and 5 stars accommodation establishments - 44.0%, followed by 3 stars accommodation establishments - 25.3%, and with 1 and 2 stars - 17.7%.

Figure 3. The occupation of the bed-places in accommodation establishments by categories and months

The total revenues from nights spent in February 2016 reached 42.8 million BGN or by 16.2% more compared to February 2015. An increase was registered in the revenues from both foreign and Bulgarian citizens - by 18.7% and 13.9% respectively.