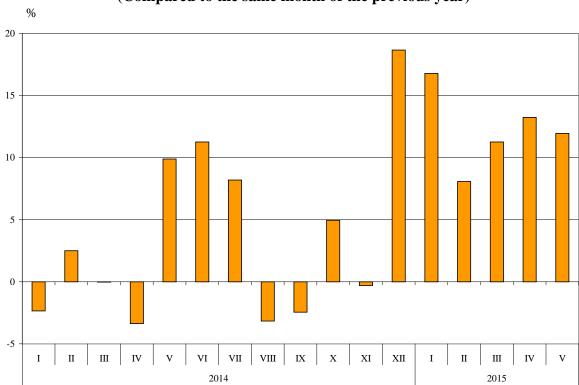

#### BULGARIAN TRADE WITH EU IN THE PERIOD JANUARY - MAY 2015 (PRELIMINARY DATA)

In **January - May 2015** period Bulgarian **exports to the EU** increased by 12.2% compared to the corresponding period of 2014 and amounted to 11.6 Billion BGN (Annex, Table 1 and 2). Main trade partners of Bulgaria were Germany, Italy, Romania, Greece, Belgium and France which accounted for 70.1% of the exports to the EU Member States (Annex, Table 3).

In **May** 2015 the exports to the EU increased by 12.0% compared to the corresponding month of the previous year and amounted to 2.3 Billion BGN.

#### Figure 1. Nominal value<sup>1</sup> change of exports of Bulgaria to EU in the period 2014 - 2015 (Compared to the same month of the previous year)

Bulgarian **imports from the EU** in the period January - May 2015 increased by 8.0% compared to the same period of 2014 and added up to 13.3 Billion BGN at CIF prices (Annex, Tables 1 and 2). The largest amounts were reported for the goods imported from Germany, Italy, Romania, Spain and Greece (Annex, Table 3).