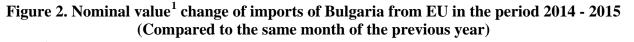

#### Figure 1. Nominal value<sup>1</sup> change of exports of Bulgaria to EU in the period 2014 - 2015 (Compared to the same month of the previous year)

Bulgarian **imports from the EU** in the period January - May 2015 increased by 8.0% compared to the same period of 2014 and added up to 13.3 Billion BGN at CIF prices (Annex, Tables 1 and 2). The largest amounts were reported for the goods imported from Germany, Italy, Romania, Spain and Greece (Annex, Table 3).

In **May** 2015 the Bulgarian imports from the EU Member States increased by 9.4% compared to the corresponding month of the previous year and amounted to 2.6 Billion BGN at CIF prices.

<sup>&</sup>lt;sup>1</sup> Value changes at current prices.