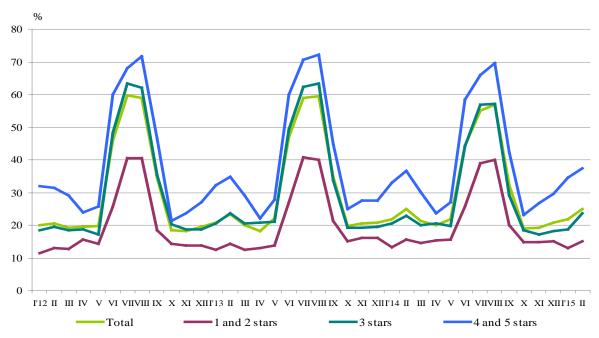

Thousands

250

200

150

Figure 2. Arrivals in accommodation establishments by categories in February 2015

In February 2015, the total occupancy of the bed-places in accommodation establishments was 24.8% as compared to February 2014 it remained approximately at the same level. The highest was occupancy of the bed-places in 4 and 5 stars accommodation establishments - 37.5%, followed by 3 stars accommodation establishments - 23.6%, and with 1 and 2 stars - 15.1%.