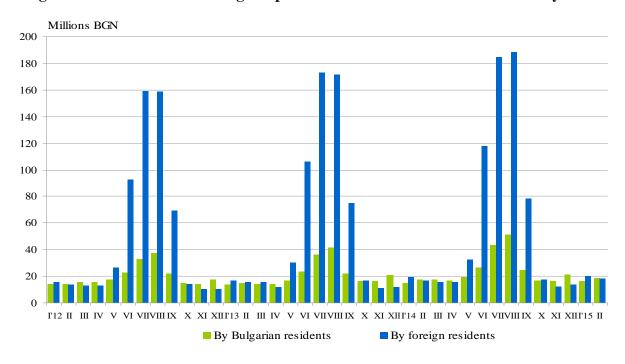

3 stars

■ Foreign residents

1 and 2 stars

■ Bulgarian residents

4 and 5 stars

Figure 3. The occupation of the bed-places in accommodation establishments by categories and months

The total revenues from nights spent in February 2015 reached 36.9 million BGN or by 8.8% more compared to February 2014. An increase was registered in the revenues from the Bulgarians - by 10.1%, and from the foreigners - by 7.4%.

Figure 4. The revenues from nights spent in accommodation establishments by months