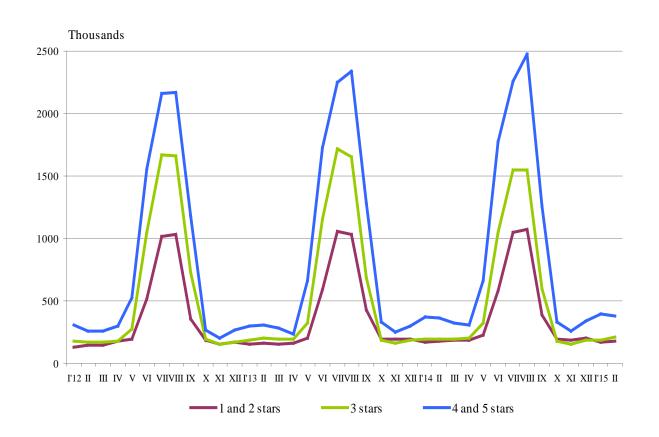

The total number of the nights spent in all accommodation establishments registered in February 2015 was 773.4 thousands or by 5.1% more in comparison with the same month of the previous year, as the greatest increase (by 5.2%) was observed in 4 and 5 stars accommodation establishments.

In February 2015, 71.5% of all nights spent by foreign citizens and 34.4% of all nights spent by Bulgarians were realized in 4 and 5 stars hotels. In 3 stars accommodation establishments were spent 32.6% of all nights by Bulgarian residents and 19.6% - of all nights by foreigners, while in the rest of accommodation establishments (with 1 and 2 stars) they were 33.0% and 8.9% respectively.

Figure 1. The nights spent in accommodation establishments by categories and months

50

Total

In February 2015, the arrivals in all accommodation establishments increased by 10.7% compared to the same month of 2014 and reached 332.4 thousands. Bulgarian guests were 69.6% of all arrivals as the majority part (64.4%) of them spent the nights in hotels with 1 and 2 or 3 stars and spent 2.1 nights on the average. The arrivals of foreigners were 101.1 thousands as 71.1% of them spent nights in hotels with 4 and 5 stars. On the average 3.1 nights were spent by foreigners.