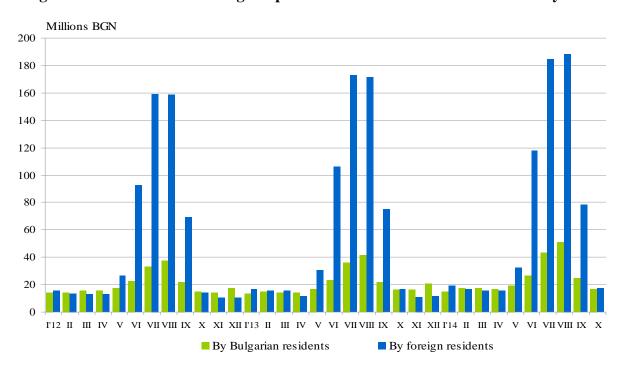

The total number of the nights spent in all accommodation establishments registered in October 2014 was 702.1 thousands or by 2.2% less in comparison with the same month of the previous year, as the greatest decrease (by 6.7%) was observed in 3 stars accommodation establishments.

In October 2014, 68.1% of all nights spent by foreign citizens and 33.6% of all nights spent by Bulgarians were realized in 4 and 5 stars hotels. In 3 stars accommodation establishments were spent 28.5% of all nights by Bulgarian residents and 20.2% - of all nights by foreigners, while in the rest of accommodation establishments (with 1 and 2 stars) they were 37.9% and 11.7% respectively.

Figure 1. The nights spent in accommodation establishments by categories and months

In October 2014, the arrivals in all accommodation establishments increased by 1.2% compared to the same month of 2013 and reached 342.5 thousands. Bulgarian guests were 66.3% of all arrivals as the majority part (63.5%) of them spent the nights in hotels 1 and 2 or 3 stars and spent 1.9 nights on the average. The arrivals of foreigners were 115.5 thousands as 70.6% of them spent nights in hotels with 4 and 5 stars. On the average 2.4 nights were spent by foreigners.