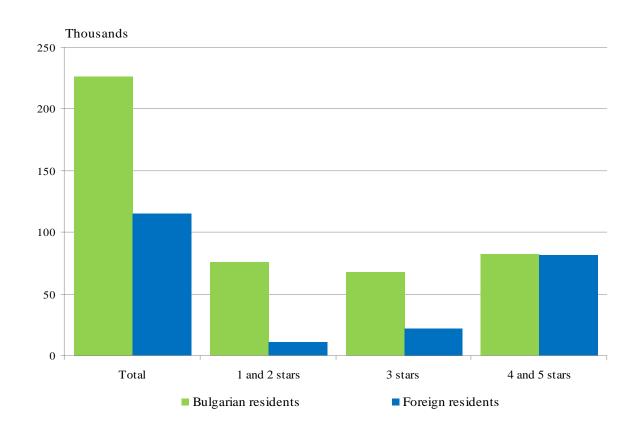

Figure 1. The nights spent in accommodation establishments by categories and months

In October 2014, the arrivals in all accommodation establishments increased by 1.2% compared to the same month of 2013 and reached 342.5 thousands. Bulgarian guests were 66.3% of all arrivals as the majority part (63.5%) of them spent the nights in hotels 1 and 2 or 3 stars and spent 1.9 nights on the average. The arrivals of foreigners were 115.5 thousands as 70.6% of them spent nights in hotels with 4 and 5 stars. On the average 2.4 nights were spent by foreigners.

Figure 2. Arrivals in accommodation establishments by categories in October 2014

In October 2014, the total occupancy of the bed-places in accommodation establishments was 19.0% and the highest it was in 4 and 5 stars accommodation establishments - 23.0%, followed by 3 stars accommodation establishments - 18.4%, and with 1 and 2 stars - 14.9%. In comparison with the same month of the previous year the occupancy of the bed-places decreased by 0.8 percentage points as the greatest reduction was registered in the accommodation establishments with 4 and 5 stars - by 2.0 percentage points.