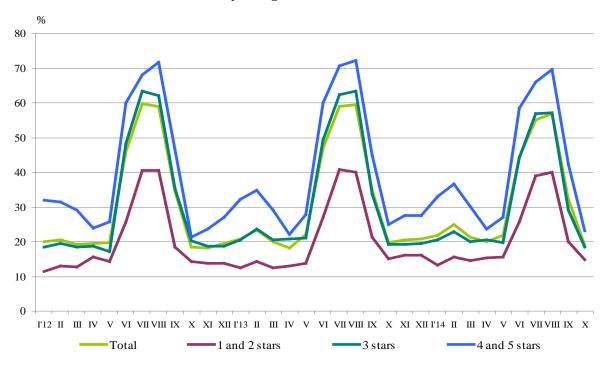

Figure 2. Arrivals in accommodation establishments by categories in October 2014

In October 2014, the total occupancy of the bed-places in accommodation establishments was 19.0% and the highest it was in 4 and 5 stars accommodation establishments - 23.0%, followed by 3 stars accommodation establishments - 18.4%, and with 1 and 2 stars - 14.9%. In comparison with the same month of the previous year the occupancy of the bed-places decreased by 0.8 percentage points as the greatest reduction was registered in the accommodation establishments with 4 and 5 stars - by 2.0 percentage points.

Figure 3. The occupation of the bed-places in accommodation establishments by categories and months

The total revenues from nights spent in October 2014 reached 34.5 million BGN or by 3.7% more compared to October 2013. An increase was registered both in the revenues from the foreigners - by 5.2%, and from Bulgarians - by 2.2%.