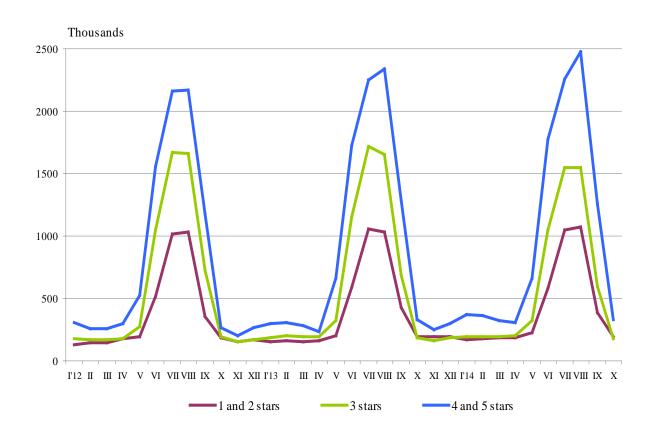

The total number of the nights spent in all accommodation establishments registered in October 2014 was 702.1 thousands or by 2.2% less in comparison with the same month of the previous year, as the greatest decrease (by 6.7%) was observed in 3 stars accommodation establishments.

In October 2014, 68.1% of all nights spent by foreign citizens and 33.6% of all nights spent by Bulgarians were realized in 4 and 5 stars hotels. In 3 stars accommodation establishments were spent 28.5% of all nights by Bulgarian residents and 20.2% - of all nights by foreigners, while in the rest of accommodation establishments (with 1 and 2 stars) they were 37.9% and 11.7% respectively.

Figure 1. The nights spent in accommodation establishments by categories and months

In October 2014, the arrivals in all accommodation establishments increased by 1.2% compared to the same month of 2013 and reached 342.5 thousands. Bulgarian guests were 66.3% of all arrivals as the majority part (63.5%) of them spent the nights in hotels 1 and 2 or 3 stars and spent 1.9 nights on the average. The arrivals of foreigners were 115.5 thousands as 70.6% of them spent nights in hotels with 4 and 5 stars. On the average 2.4 nights were spent by foreigners.