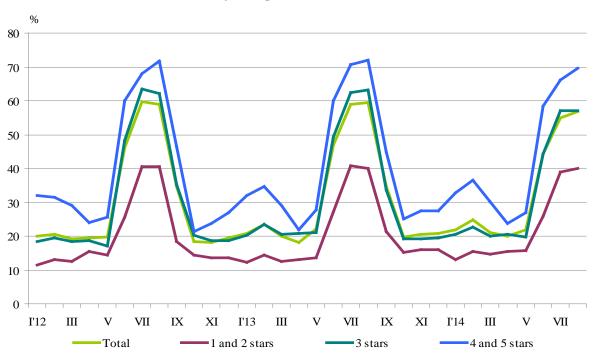

#### Figure 2. Arrivals in accommodation establishments by categories in August 2014

In August 2014, the total occupancy of the bed-places in accommodation establishments was 56.9% and the highest it was in 4 and 5 stars accommodation establishments - 69.7%, followed by 3 stars accommodation establishments - 57.1%, and with 1 and 2 stars - 39.9%. In comparison with the same month of the previous year the occupancy of the bed-places decreased by 2.6 percentage points as the greatest reduction was registered in the accommodation establishments with 3 stars - by 6.2 percentage points.

Figure 3. The occupation of the bed-places in accommodation establishments by categories and months

The total revenues from nights spent in August 2014 reached 239.7 million BGN or by 12.5% more compared to August 2013. An increase was registered both in the revenues from Bulgarians - by 23.0%, and from the foreigners - by 9.9%.