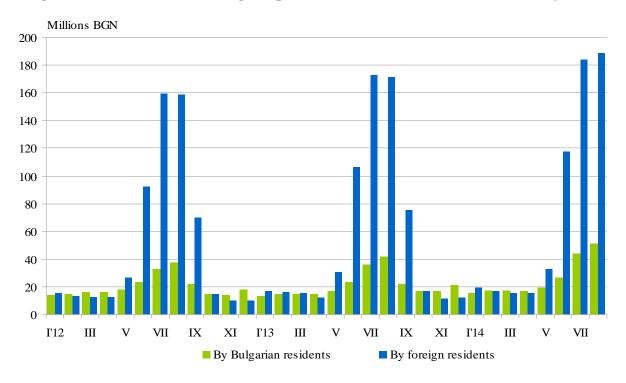

Figure 3. The occupation of the bed-places in accommodation establishments by categories and months

The total revenues from nights spent in August 2014 reached 239.7 million BGN or by 12.5% more compared to August 2013. An increase was registered both in the revenues from Bulgarians - by 23.0%, and from the foreigners - by 9.9%.