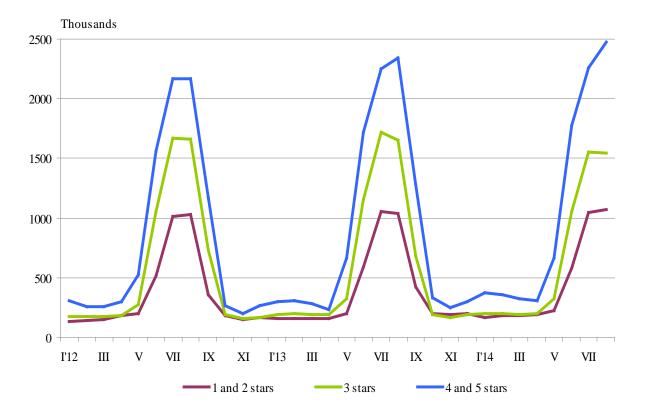

The total number of the nights spent in all accommodation establishments registered in August 2014 was 5089.1 thousands or by 1.3% more in comparison with the same month of the previous year, as the greatest increase (by 5.7%) was observed in 4 and 5 stars accommodation establishments.

In August 2014, 58.0% of all nights spent by foreign citizens were realized in 4 and 5 stars hotels and 24.6% of all nights spent by Bulgarians. In 3 stars accommodation establishments were spent 27.6% of all nights by Bulgarian residents and 31.5% - of all nights by foreigners, while in the rest of accommodation establishments (with 1 and 2 stars) they were 47.8% and 10.5% respectively.

# Figure 1. The nights spent in accommodation establishments by categories and months

In August 2014, the arrivals in all accommodation establishments decreased by 0.8% compared to the same month of 2013 and reached 998.7 thousands. Bulgarian guests were 41.0% of all arrivals as the majority part (73.1%) of them spent the nights in hotels 1 and 2 or 3 stars and spent 3.6 nights on the average. The arrivals of foreigners were 589.2 thousands as 59.1% of them spent nights in hotels with 4 and 5 stars. On the average 6.1 nights were spent by foreigners.