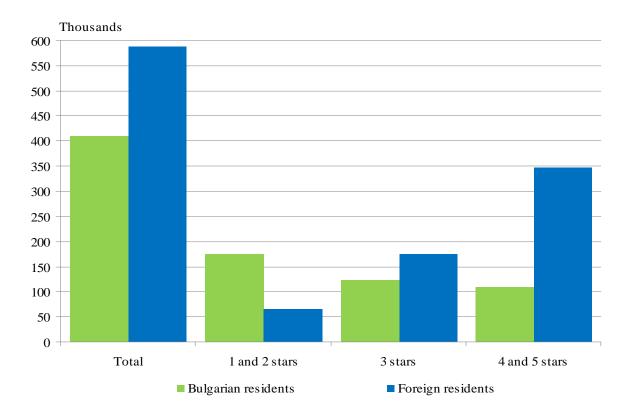

# Figure 1. The nights spent in accommodation establishments by categories and months

In August 2014, the arrivals in all accommodation establishments decreased by 0.8% compared to the same month of 2013 and reached 998.7 thousands. Bulgarian guests were 41.0% of all arrivals as the majority part (73.1%) of them spent the nights in hotels 1 and 2 or 3 stars and spent 3.6 nights on the average. The arrivals of foreigners were 589.2 thousands as 59.1% of them spent nights in hotels with 4 and 5 stars. On the average 6.1 nights were spent by foreigners.

#### Figure 2. Arrivals in accommodation establishments by categories in August 2014

In August 2014, the total occupancy of the bed-places in accommodation establishments was 56.9% and the highest it was in 4 and 5 stars accommodation establishments - 69.7%, followed by 3 stars accommodation establishments - 57.1%, and with 1 and 2 stars - 39.9%. In comparison with the same month of the previous year the occupancy of the bed-places decreased by 2.6 percentage points as the greatest reduction was registered in the accommodation establishments with 3 stars - by 6.2 percentage points.