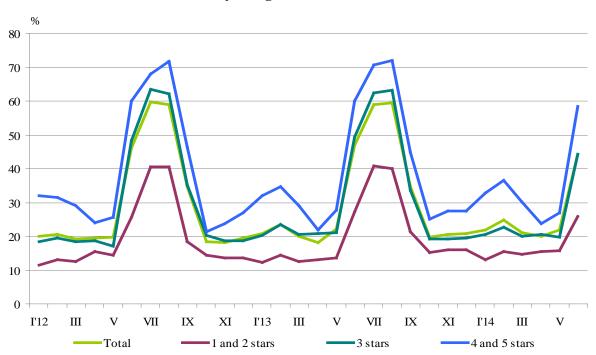

Figure 2. Arrivals in accommodation establishments by categories in June 2014

In June 2014, the total occupancy of the bed-places in accommodation establishments was 44.4% and the highest it was in 4 and 5 stars accommodation establishments - 58.5%, followed by 3 stars accommodation establishments - 44.2%, and with 1 and 2 stars - 25.8%. In comparison with the same month of the previous year the occupancy of the bed-places decreased by 2.5 percentage points as the greatest reduction was registered in the accommodation establishments with 3 stars - by 5.3 percentage points.

Figure 3. The occupation of the bed-places in accommodation establishments by categories and months

The total revenues from nights spent in June 2014 reached 144.7 million BGN or by 11.6% more compared to June 2013. An increase was registered both in the revenues from Bulgarians - by 13.8%, and from the foreigners - by 11.1%.