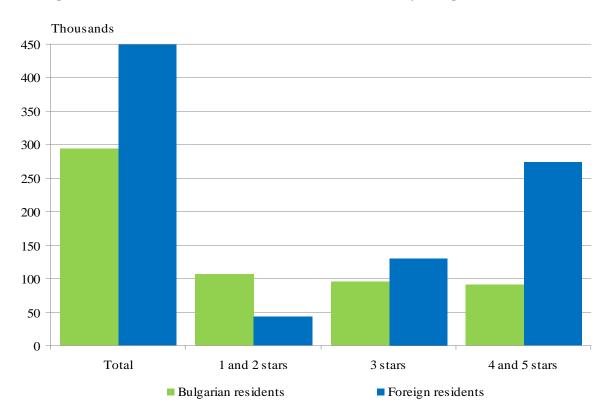

Figure 2. Arrivals in accommodation establishments by categories in June 2014

In June 2014, the total occupancy of the bed-places in accommodation establishments was 44.4% and the highest it was in 4 and 5 stars accommodation establishments - 58.5%, followed by 3 stars accommodation establishments - 44.2%, and with 1 and 2 stars - 25.8%. In comparison with the same month of the previous year the occupancy of the bed-places decreased by 2.5 percentage points as the greatest reduction was registered in the accommodation establishments with 3 stars - by 5.3 percentage points.