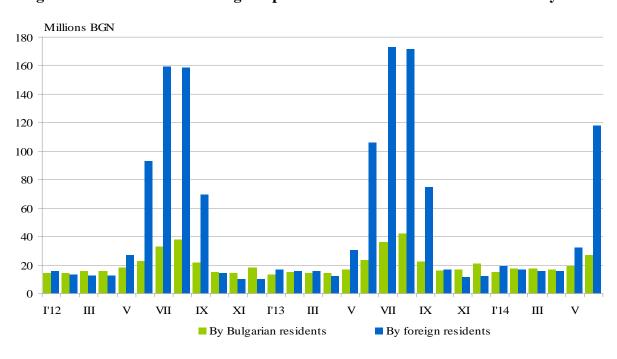

Figure 3. The occupation of the bed-places in accommodation establishments by categories and months

The total revenues from nights spent in June 2014 reached 144.7 million BGN or by 11.6% more compared to June 2013. An increase was registered both in the revenues from Bulgarians - by 13.8%, and from the foreigners - by 11.1%.

Figure 4. The revenues from nights spent in accommodation establishments by months