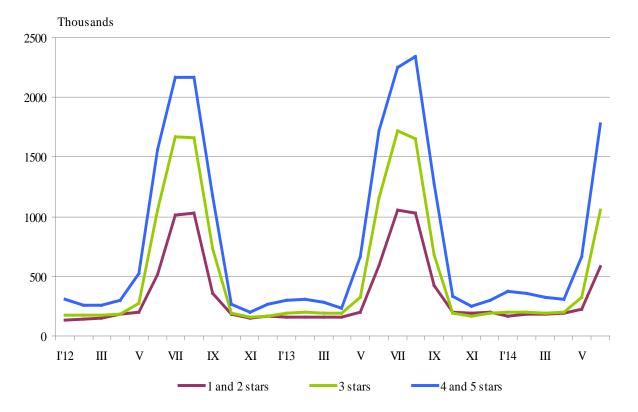

# Figure 1. The nights spent in accommodation establishments by categories and months

In June 2014, the arrivals in all accommodation establishments decreased by 1.5% compared to the same month of 2013 and reached 744.7 thousands. Bulgarian guests were 39.6% of all arrivals as the majority part (68.8%) of them spent the nights in hotels 1 and 2 or 3 stars and spent 2.6 nights on the average. The arrivals of foreigners were 450.0 thousands as 61.1% of them spent nights in hotels with 4 and 5 stars. On the average 5.6 nights were spent by foreigners.