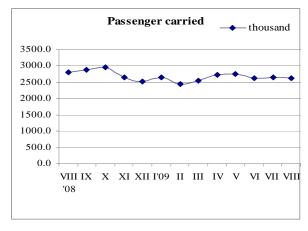

## GOODS CARRIED AND PERFORMANCE BY THE RAILWAY TRANSPORT

The passengers carried in August 2009 are 2 613.9 thousand or by 1.6% less as compared to the previous month, while the transport performance decreases insignificantly – by 0.1%.

As compared to the same month of 2008, the passengers carried decrease by 7.1% and the performance in passengerkilometers - by 9.7%.

## GOODS AND PASSENGERS CARRIED BY RAILWAY TRANSPORT BY MONTHS

|                 | Freight carriages                      |                                          | Passenger carriages                |                                          |
|-----------------|----------------------------------------|------------------------------------------|------------------------------------|------------------------------------------|
|                 | Goods<br>carried-<br>Thousand<br>tones | Transport<br>performance-<br>Million tkm | Passenger<br>carried -<br>Thousand | Transport<br>performance-<br>Million pkm |
| August, 2008    | 1675.2                                 | 414.4                                    | 2812.2                             | 223.0                                    |
| September, 2008 | 1537.0                                 | 373.7                                    | 2891.4                             | 197.0                                    |
| October, 2008   | 1736.9                                 | 415.1                                    | 2961.5                             | 192.0                                    |
| November, 2008  | 1494.4                                 | 336.1                                    | 2663.0                             | 176.0                                    |
| December, 2008  | 1278.9                                 | 292.3                                    | 2514.1                             | 181.0                                    |
| January, 2009   | 1154.3                                 | 276.6                                    | 2642.7                             | 169.0                                    |
| February, 2009  | 1194.6                                 | 279.3                                    | 2437.4                             | 159.7                                    |
| March, 2009     | 1216.4                                 | 274.0                                    | 2544.5                             | 165.3                                    |
| April, 2009     | 1052.9                                 | 248.3                                    | 2721.8                             | 180.7                                    |
| May, 2009       | 978.3                                  | 258.0                                    | 2742.5                             | 189.1                                    |
| June, 2009      | 1026.5                                 | 240.9                                    | 2613.3                             | 180.6                                    |
| July, 2009      | 1015.2                                 | 241.9                                    | 2656.3                             | 201.4                                    |
| August, 2009    | 965.1                                  | 226.2                                    | 2613.9                             | 201.5                                    |