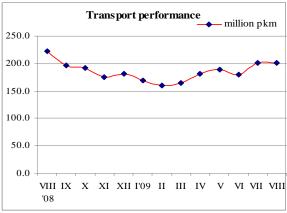

As compared to the same month of 2008, the passengers carried decrease by 7.1% and the performance in passengerkilometers - by 9.7%.

## GOODS AND PASSENGERS CARRIED BY RAILWAY TRANSPORT BY MONTHS

|                 | Freight carriages                      |                                          | Passenger carriages                |                                          |
|-----------------|----------------------------------------|------------------------------------------|------------------------------------|------------------------------------------|
|                 | Goods<br>carried-<br>Thousand<br>tones | Transport<br>performance-<br>Million tkm | Passenger<br>carried -<br>Thousand | Transport<br>performance-<br>Million pkm |
| August, 2008    | 1675.2                                 | 414.4                                    | 2812.2                             | 223.0                                    |
| September, 2008 | 1537.0                                 | 373.7                                    | 2891.4                             | 197.0                                    |
| October, 2008   | 1736.9                                 | 415.1                                    | 2961.5                             | 192.0                                    |
| November, 2008  | 1494.4                                 | 336.1                                    | 2663.0                             | 176.0                                    |
| December, 2008  | 1278.9                                 | 292.3                                    | 2514.1                             | 181.0                                    |
| January, 2009   | 1154.3                                 | 276.6                                    | 2642.7                             | 169.0                                    |
| February, 2009  | 1194.6                                 | 279.3                                    | 2437.4                             | 159.7                                    |
| March, 2009     | 1216.4                                 | 274.0                                    | 2544.5                             | 165.3                                    |
| April, 2009     | 1052.9                                 | 248.3                                    | 2721.8                             | 180.7                                    |
| May, 2009       | 978.3                                  | 258.0                                    | 2742.5                             | 189.1                                    |
| June, 2009      | 1026.5                                 | 240.9                                    | 2613.3                             | 180.6                                    |
| July, 2009      | 1015.2                                 | 241.9                                    | 2656.3                             | 201.4                                    |
| August, 2009    | 965.1                                  | 226.2                                    | 2613.9                             | 201.5                                    |