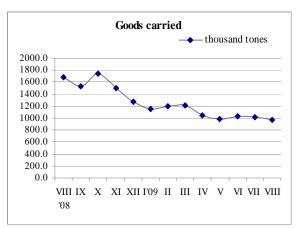

## GOODS AND PASSENGERS CARRIED BY THE RAILWAY TRANSPORT IN AUGUST 2009

Goods carried by the railway transport in August 2009 are 965.1 thousand tons or by 4.9% less in comparison with the previous month, which is due to a decrease in the national carriages. In comparison with the same month of 2008 the goods carried decrease by 42.4%.

## GOODS AND PASSENGERS CARRIED BY RAILWAY TRANSPORT BY MONTHS

|                 | Freight carriages                      |                                          | Passenger carriages                |                                          |
|-----------------|----------------------------------------|------------------------------------------|------------------------------------|------------------------------------------|
|                 | Goods<br>carried-<br>Thousand<br>tones | Transport<br>performance-<br>Million tkm | Passenger<br>carried -<br>Thousand | Transport<br>performance-<br>Million pkm |
| August, 2008    | 1675.2                                 | 414.4                                    | 2812.2                             | 223.0                                    |
| September, 2008 | 1537.0                                 | 373.7                                    | 2891.4                             | 197.0                                    |
| October, 2008   | 1736.9                                 | 415.1                                    | 2961.5                             | 192.0                                    |
| November, 2008  | 1494.4                                 | 336.1                                    | 2663.0                             | 176.0                                    |
| December, 2008  | 1278.9                                 | 292.3                                    | 2514.1                             | 181.0                                    |
| January, 2009   | 1154.3                                 | 276.6                                    | 2642.7                             | 169.0                                    |
| February, 2009  | 1194.6                                 | 279.3                                    | 2437.4                             | 159.7                                    |
| March, 2009     | 1216.4                                 | 274.0                                    | 2544.5                             | 165.3                                    |
| April, 2009     | 1052.9                                 | 248.3                                    | 2721.8                             | 180.7                                    |
| May, 2009       | 978.3                                  | 258.0                                    | 2742.5                             | 189.1                                    |
| June, 2009      | 1026.5                                 | 240.9                                    | 2613.3                             | 180.6                                    |
| July, 2009      | 1015.2                                 | 241.9                                    | 2656.3                             | 201.4                                    |
| August, 2009    | 965.1                                  | 226.2                                    | 2613.9                             | 201.5                                    |