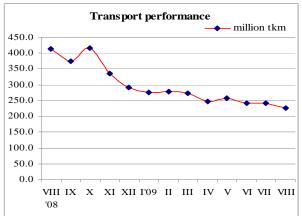

In August 2009 the transport performance in ton kilometers decrease by 6.5% in comparison with the previous month, reaching 226.2 million tkm. Compared to the same month of 2008 there is a decrease by 45.4%.

## GOODS AND PASSENGERS CARRIED BY RAILWAY TRANSPORT BY MONTHS

|                 | Freight carriages                      |                                          | Passenger carriages                |                                          |
|-----------------|----------------------------------------|------------------------------------------|------------------------------------|------------------------------------------|
|                 | Goods<br>carried-<br>Thousand<br>tones | Transport<br>performance-<br>Million tkm | Passenger<br>carried -<br>Thousand | Transport<br>performance-<br>Million pkm |
| August, 2008    | 1675.2                                 | 414.4                                    | 2812.2                             | 223.0                                    |
| September, 2008 | 1537.0                                 | 373.7                                    | 2891.4                             | 197.0                                    |
| October, 2008   | 1736.9                                 | 415.1                                    | 2961.5                             | 192.0                                    |
| November, 2008  | 1494.4                                 | 336.1                                    | 2663.0                             | 176.0                                    |
| December, 2008  | 1278.9                                 | 292.3                                    | 2514.1                             | 181.0                                    |
| January, 2009   | 1154.3                                 | 276.6                                    | 2642.7                             | 169.0                                    |
| February, 2009  | 1194.6                                 | 279.3                                    | 2437.4                             | 159.7                                    |
| March, 2009     | 1216.4                                 | 274.0                                    | 2544.5                             | 165.3                                    |
| April, 2009     | 1052.9                                 | 248.3                                    | 2721.8                             | 180.7                                    |
| May, 2009       | 978.3                                  | 258.0                                    | 2742.5                             | 189.1                                    |
| June, 2009      | 1026.5                                 | 240.9                                    | 2613.3                             | 180.6                                    |
| July, 2009      | 1015.2                                 | 241.9                                    | 2656.3                             | 201.4                                    |
| August, 2009    | 965.1                                  | 226.2                                    | 2613.9                             | 201.5                                    |