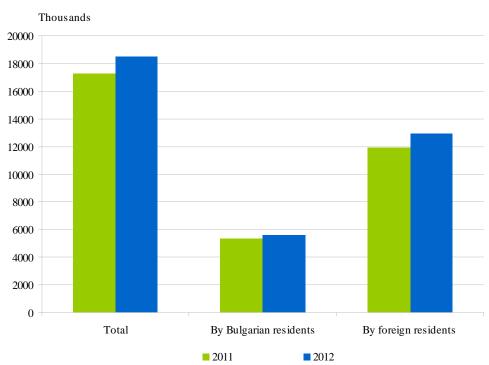

During the period January - September 2012 the nights spent in all accommodation establishments were 18 497.0 thousands or by 7.3% more in comparison with the same period of the previous year. The nights spent by foreign residents increased by 8.1% and by Bulgarian residents - by 5.4%.

Figure 1. The nights spent in accommodation establishments during the period January - September

<sup>&</sup>lt;sup>1</sup> Since January 2012 the survey on accommodation establishments has been carried out monthly in compliance with the Regulation 692/2011 of the European Parliament and of the Council concerning European statistics on tourism and the regulation 1051/2011 of the Commission implementing Regulation 692/2011 of the European Parliament and of the Council concerning European statistics on tourism, as regards the structure of the quality reports and the transmission of the data.