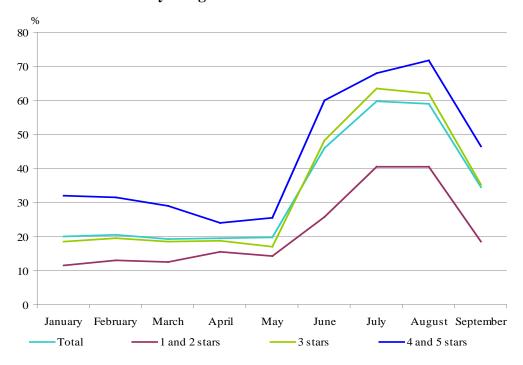

3 stars

4 and 5 stars

Figure 2. Arrivals in accommodation establishments by categories in September 2012

In September 2012, the total occupancy of the bed-places in accommodation establishments was 34.6% as the highest it was in 4 and 5 stars accommodation establishments - 46.5%, followed by these with 3 stars - 35.3% and with 1 and 2 stars - 18.4%. In comparison with the previous month was observed reduction of occupancy of the bed-places in all categories accommodation establishments - total by 24.3 percentage points.

Foreign residents

Bulgarian residents

Figure 3. The occupation of the bed-places in accommodation establishments by categories and months in 2012

The total revenues from nights spent in September reached 91.3 million BGN as from foreigners they were 69.5 million BGN and from Bulgarians - 21.8 million. During the period January - September 2012 the total revenues increased by 15.4% compared to the same period of 2011, as from foreign residents they increased by 16.2%, while from Bulgarian residents they were by 13.1% more.