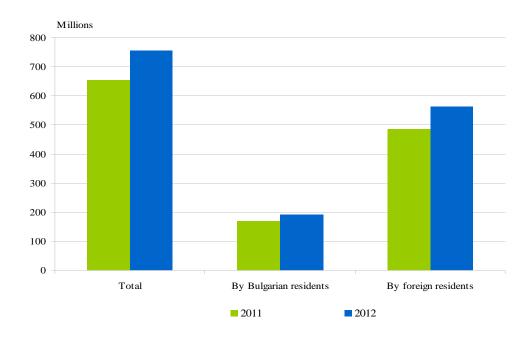

Foreign residents

Bulgarian residents

Figure 3. The occupation of the bed-places in accommodation establishments by categories and months in 2012

The total revenues from nights spent in September reached 91.3 million BGN as from foreigners they were 69.5 million BGN and from Bulgarians - 21.8 million. During the period January - September 2012 the total revenues increased by 15.4% compared to the same period of 2011, as from foreign residents they increased by 16.2%, while from Bulgarian residents they were by 13.1% more.

Figure 4. The revenues from nights spent in accommodation establishments during the period January - September