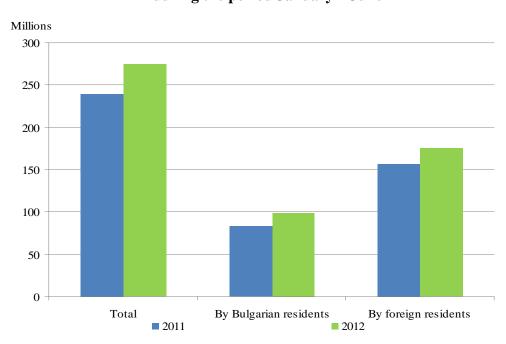

Figure 3. The occupation of the bed-places in accommodation establishments by categories and months in 2012

The total revenues from nights spent in June reached 115.5 million BGN as from foreigners they were 92.6 million BGN and from Bulgarians - 22.9 million. During the period January - June 2012 the total revenues increased by 14.5% compared to the same period of 2011, as from foreign residents they increased by 19.6%, while from Bulgarian residents they were by 11.8% more.

Figure 4. The revenues from nights spent in accommodation establishments during the period January – June