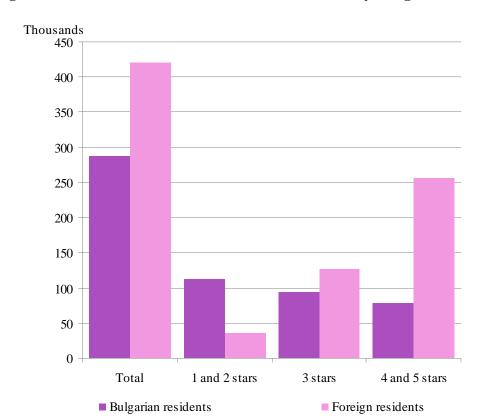

Compared to May 2012 the arrivals in all accommodation establishments in June increased by 86.2% and reached 709.5 thousands. The relative share of Bulgarian guests were 40.6% of all arrivals as the majority part (72.6%) of them spent the nights in hotels 1 and 2 or 3 stars and spent 2.4 nights on the average. The arrivals of foreigners were 421.5 thousands as 61.0% of them spent nights in hotels with 4 and 5 stars. On the average 5.8 nights were spent by foreigners.

Figure 2. Arrivals in accommodation establishments by categories in June 2012

In June 2012, the total occupancy of the bed-places in accommodation establishments was 46.1% as the highest it was in 4 and 5 stars accommodation establishments - 60.0%, followed by these with 3 stars - 48.3% and with 1 and 2 stars - 25.7%. In comparison with the previous month as a whole the occupancy increased by 26.3 percentage points as the greatest it was in the accommodation establishments with 4 and 5 stars - by 34.4 percentage points.