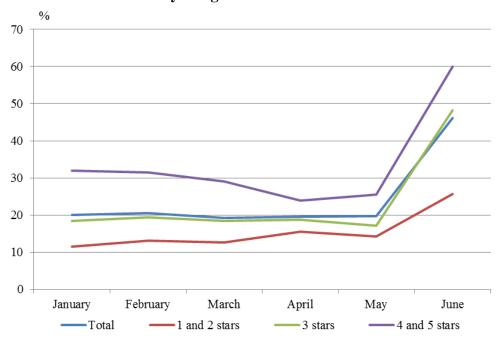

Figure 2. Arrivals in accommodation establishments by categories in June 2012

In June 2012, the total occupancy of the bed-places in accommodation establishments was 46.1% as the highest it was in 4 and 5 stars accommodation establishments - 60.0%, followed by these with 3 stars - 48.3% and with 1 and 2 stars - 25.7%. In comparison with the previous month as a whole the occupancy increased by 26.3 percentage points as the greatest it was in the accommodation establishments with 4 and 5 stars - by 34.4 percentage points.

Figure 3. The occupation of the bed-places in accommodation establishments by categories and months in 2012

The total revenues from nights spent in June reached 115.5 million BGN as from foreigners they were 92.6 million BGN and from Bulgarians - 22.9 million. During the period January - June 2012 the total revenues increased by 14.5% compared to the same period of 2011, as from foreign residents they increased by 19.6%, while from Bulgarian residents they were by 11.8% more.