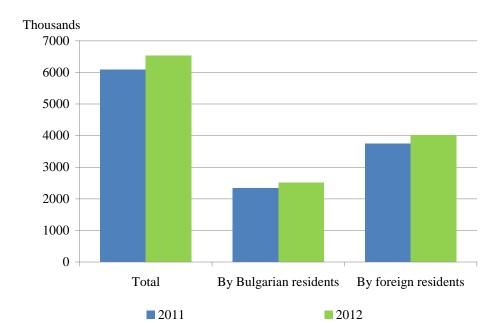

During the period January - June 2012 the nights spent in all accommodation establishments were 6 534.3 thousands or by 7.4% more in comparison with the same period of the previous year. The nights spent by foreign residents increased by 7.3% and by Bulgarian residents - by 7.5%.

Figure 1. The nights spent in accommodation establishments during the period January - June

1

<sup>&</sup>lt;sup>1</sup> Since January 2012 the survey on accommodation establishments has been carried out monthly in compliance with the Regulation 692/2011 of the European Parliament and of the Council concerning European statistics on tourism and the regulation 1051/2011 of the Commission implementing Regulation 692/2011 of the European Parliament and of the Council concerning European statistics on tourism, as regards the structure of the quality reports and the transmission of the data.