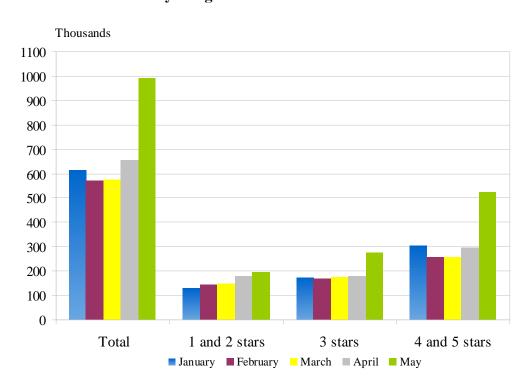

Figure 1. The nights spent in accommodation establishments by categories and months in 2012

<sup>&</sup>lt;sup>1</sup> Since January 2012 the survey on accommodation establishments has been carried out monthly in compliance with the Regulation 692/2011 of the European Parliament and of the Council concerning European statistics on tourism and the regulation 1051/2011 of the Commission implementing Regulation 692/2011 of the European Parliament and of the Council concerning European statistics on tourism, as regards the structure of the quality reports and the transmission of the data.

The total number of the nights spent in all accommodation establishments amounted to 992.9 thousand or by 51.3% more as compared to April 2012. The greatest was increase of the nights spent in accommodation establishments with 4 and 5 stars (75.6%) and at least those with 1 and 2 stars - 9.0%. The nights spent both by Bulgarian and foreign citizens increased by 10.1 and 114.9 % respectively.