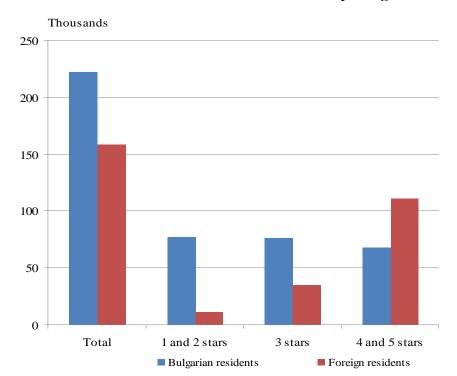

Figure 2. Arrivals in accommodation establishments by categories in May 2012

In May 2012, the total occupancy of the bed-places in accommodation establishments was 19.8% as the highest it was in 4 and 5 stars accommodation establishments - 25.6%, followed by these with 3 stars - 17.1%. The lowest occupancy of the bed-places was observed in 1 and 2 stars accommodation establishments - 14.3%. An increase of 1.7 percentage points in the occupancy of the bed-places with 4 and 5 stars was registered in comparison with April, while these with 1 and 2, and 3 stars it decreased by 1.3 and 1.7 percentage points respectively.

Compared to April 2012 the arrivals in all accommodation establishments increased by 24.7% and reached 381.1 thousands. The relative share of Bulgarians were 58.3% of all arrivals as the majority part (69.5%) of them spent the nights in hotels 1 and 2 or 3 stars and spent 2.0 nights on the average. The arrivals of foreigners were 158.8 thousands and increased by 52.6% compared to the previous month. The foreigners preferred to stay in the hotels as 70.0% of them spent nights in hotels with 4 and 5 stars. On the average 3.5 nights were spent by foreigners.