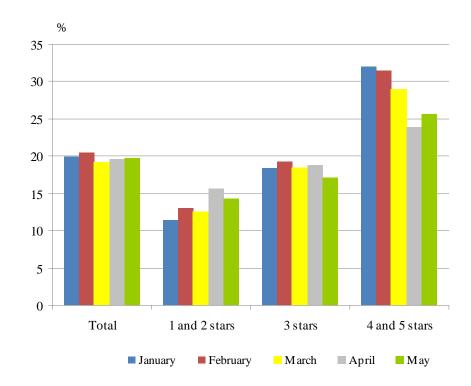

Figure 3. The occupation of the bed-places in accommodation establishments by categories and months in 2012

The total revenues from nights spent reached 44.3 million BGN or by 48.6% more compared to April 2012, due to a greater degree of increased revenues from foreigners (by 78.2%), while from Bulgarians they were by 18.8% more.

Figure 2. Arrivals in accommodation establishments by categories in May 2012

In May 2012, the total occupancy of the bed-places in accommodation establishments was 19.8% as the highest it was in 4 and 5 stars accommodation establishments - 25.6%, followed by these with 3 stars - 17.1%. The lowest occupancy of the bed-places was observed in 1 and 2 stars accommodation establishments - 14.3%. An increase of 1.7 percentage points in the occupancy of the bed-places with 4 and 5 stars was registered in comparison with April, while these with 1 and 2, and 3 stars it decreased by 1.3 and 1.7 percentage points respectively.