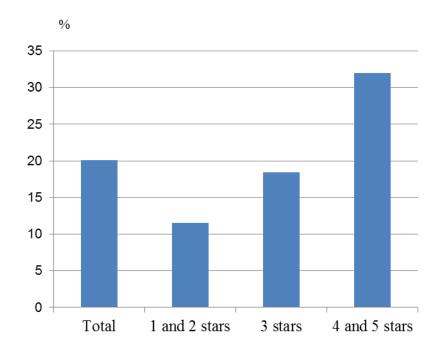

Figure 2. Arrivals in accommodation establishments by categories in January 2012

In January 2012 the total occupancy of the bed-places in accommodation establishments was 20.1% as the highest occupancy in accommodation establishments was recorded in 4 and 5 stars - 32.0%, followed by these with 3 stars - 18.4%. The lowest occupancy in accommodation establishments was observed in 1 and 2 stars - 11.5%.

www.nsl.bg

Figure 3. The occupation of the bed-places in accommodation establishments by categories in January 2012

The accommodation establishments with more than 10 bed-places functioned during the first month of the year were 1 658, from them - 1 180 hotels, 6 camping sites and 472 other establishments for short-term accommodation (Table 1). The total number of the rooms in them was 49.3 thousand and the bed-places were 99.5 thousand.