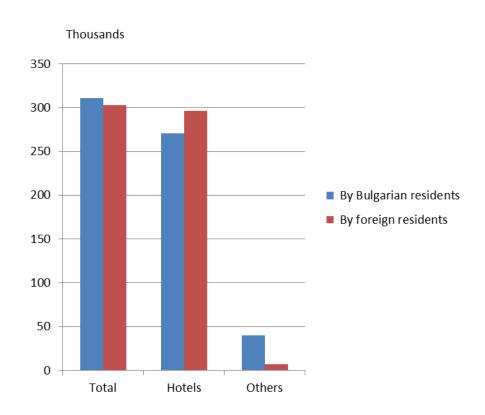

## ACTIVITY OF ACCOMMODATION ESTABLISHMENTS<sup>1</sup> IN JANUARY 2012

In January 2012 the total number of the nights spent in all accommodation establishments amounted to 613.5 thousand as 310.5 thousand of them was by Bulgarian residents and 303.0 thousand - by foreigners. In the hotels were spent 97.7% of the nights by foreigners and 87.1% of the nights by Bulgarian residents, while in other accommodation establishments these shares were 2.3 and 12.9% respectively.

Figure 1. The nights spent in accommodation establishments by type in January 2012

<sup>&</sup>lt;sup>1</sup> Since January 2012 the survey on accommodation establishments was carried out monthly in compliance with the Regulation 692/2011 of the European Parliament and of the Council concerning European statistics on tourism and the Regulation 1051/2011 of the Commission implementing Regulation 692/2011 of the European Parliament and of the Council concerning European statistics on tourism, as regards the structure of the quality reports and the transmission of the data.