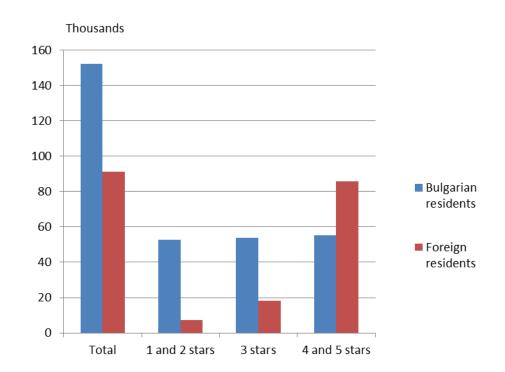

www.nsl.bg

In the reported month the arrivals in all accommodation establishments were 242.9 thousand as the registered Bulgarian residents were 152.9 thousand or 62.6% from whole arrivals. The main part (70.2%) from Bulgarian residents spent the nights in hotels 1, 2 or 3 stars. On the average 2.0 nights were spent by Bulgarians while by the foreigners - 3.2 nights. Almost all foreigners preferred to spend the nights in the hotels as 78.1% of them spent nights in hotels 4 and 5 stars. The share of arrivals of foreigners in private and other accommodations was 2.1%.

Figure 2. Arrivals in accommodation establishments by categories in January 2012

In January 2012 the total occupancy of the bed-places in accommodation establishments was 20.1% as the highest occupancy in accommodation establishments was recorded in 4 and 5 stars - 32.0%, followed by these with 3 stars - 18.4%. The lowest occupancy in accommodation establishments was observed in 1 and 2 stars - 11.5%.