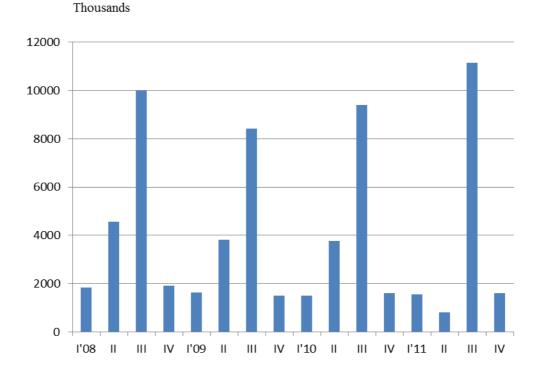

Figure 1. Nights spent in accommodation establishments by quarters

The number of nights spent by Bulgarian citizens in accommodation establishments was 1 085.7 thousand or by 8.5% more compared to the same quarter of 2010. The number of the nights spent in accommodation establishments by foreigners decreased by 13.8%. More significant decrease was observed in the number of nights spent by the citizens from Russia - by 45.1%, Greece - by 24.4%, Germany - by 19.1% and Turkey - by 16.4%. More nights had spent the citizens from Ukraine - by 50.6%, Romania - by 17.6% and Italy - by 17.5%.

The total number of arrivals in accommodation establishments increased by 6.1% and reached 815.8 thousand compared to the same quarter of 2010. The relative share of arrivals of Bulgarian citizens was 71.9% of all arrivals. By 2.5 thousand (1.1%) increased the foreigner arrivals in accommodation establishments, as the greatest share had citizens from Greece and Germany - 16.3 and 8.8% respectively.

In the fourth quarter of 2011, 2 091 accommodation establishments - hotels, motels, camping sites, mountain chalets and other establishments for short-term accommodation with more than 10 bed places were functioned in the country (Table 1). The number of rooms in them was 65.1, while the number of the bed-places - 136.3 thousand. In comparison with the same period of 2010 the total number of accommodation establishments and the bed-places in them decreased by 1.2 and 10.3% respectively. The total revenues from nights spent in the accommodation establishments reached 78.9 million BGN or by 3.3% more compared to the same period of the previous year. An increase by 6.8% in the revenues from nights spent by Bulgarian citizens was registered, while the revenues from nights spent by foreigners decreased by 0.4%.