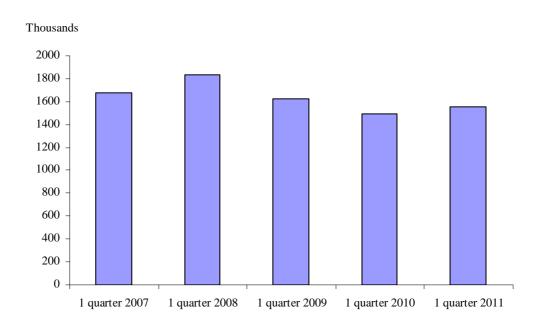

In the first quarter of 2011, the total number of the nights spent in the accommodation establishments was 1 558.6 thousand and rose by 63.7 thousand (4.3%) compared to same period of 2010.

Figure 1. Nights spent in accommodation establishments first quarter during the 2007 - 2011 period

In the first quarter of 2011, the number of nights spent by Bulgarian citizens in accommodation establishments was 881.5 thousand and increased by 77.0 thousand (9.6%) compared to the same quarter of 2010. At the same time the number of the nights spent by foreigners in accommodation establishments decreased by 1.9%. More nights were spent by the residents of the following countries: Iceland - by 313.4%, Republic of Korea - by 145.6%, Switzerland - by 140.9%, Ukraine - by 52.6%, Croatia - by 52.6%, Turkey - by 37.9%, People's Rep. of China - by 22.9%, FYROM - by 21.4%, Australia - by 18.4%, etc. A decrease in the nights spent in accommodation establishments by foreigners was observed from Portugal - by 52.3%, Denmark - by 43.0%, Hungary - by 38.6%, Belgium - by 38.0%, South Africa - by 33.5%, Austria - by 32.2%, Luxembourg - by 31.0%, Slovakia - by 23.9%, Spain - by 23.9%, Japan - by 19.8%, Germany - by 19.0%, Malta - by 16.1%, etc.