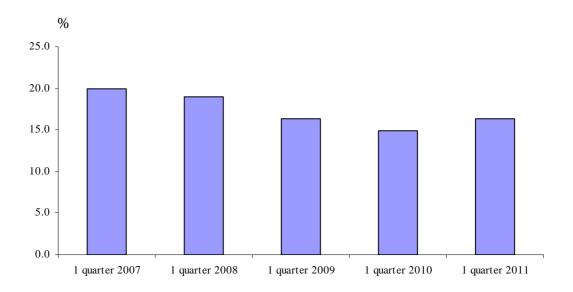

The total occupation of the bed-places in accommodation establishments in the first quarter of 2011 was 16.3% which was 1.4 percentage points above the registered in the same period of 2010.

Figure 2. Total occupation of the bed-places in accommodation establishments in first quarter during the period 2007 - 2011